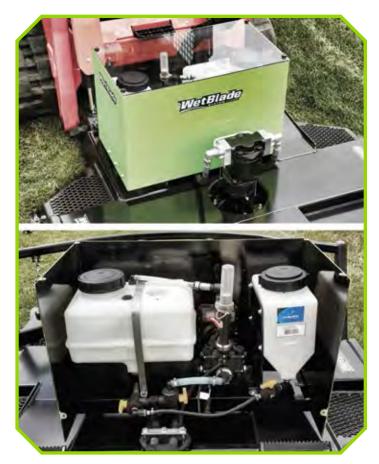

Left side 8 months after WetBlade treatment with Garlon 3A. Right side cut but not treated.

The enclosed WetBlade<sup>™</sup> pump system (top) and tanks.