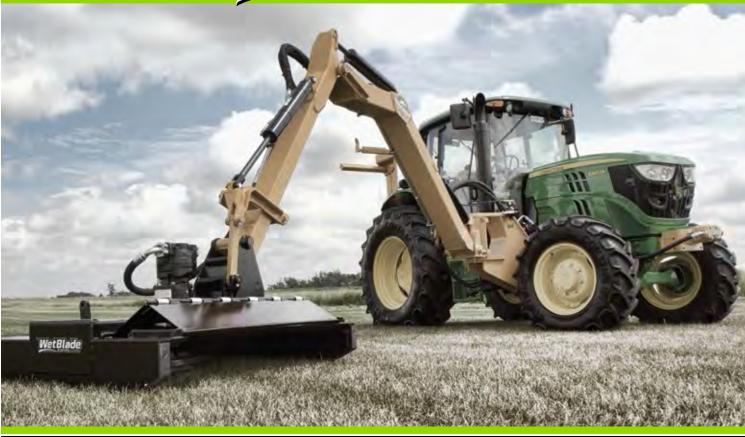

The WetBlade System is available on Diamond 50" and 60" boom rotary mowers, 72" skid-steer mower, 72" rear 3-point hitch rotary mower, 12 ft. and 15 ft. PTO-driven flexwing, plus 15 ft. hydraulic-driven flexwing mowers.