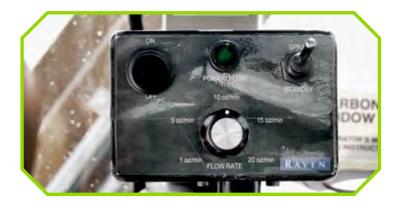

#### **RAVEN CONTROL SYSTEM**

We have great neighbors here in Sioux Falls. Raven is a fellow local company and our choice for the WetBlade System. Raven is the specialist in chemical application and we needed a special and proven system. Utilizing a low-flow method of chemical application, herbicide is applied in small and precise amounts to the blade. The flow is highly regulated and controlled, which eliminates overspray and waste.