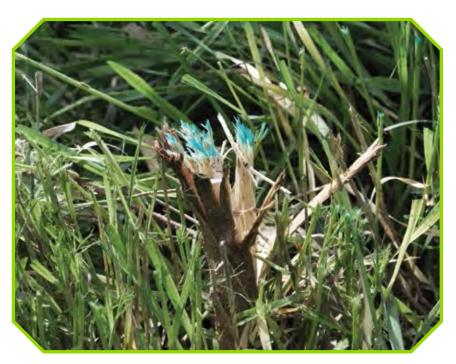

Left side 8 months after WetBlade treatment with Garlon 3A. Right side cut but not treated.

The enclosed WetBlade<sup>™</sup> pump system (top) and tanks.