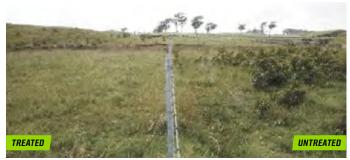

Left side 8 months after WetBlade treatment with Garlon 3A. Right side cut but not treated.

The enclosed WetBlade<sup>™</sup> pump system (top) and tanks.