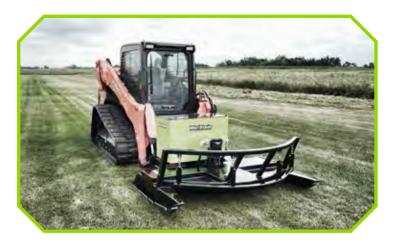

#### **WETBLADE<sup>™</sup> SYSTEM** Precision Applied

Control is good. Effective and easy control over unwanted vegetation is... Diamond Mowers. We offer a dynamic, innovative and remarkably efficient way to control unwanted vegetation and all of its associated hassles and headaches— **The WetBlade System**.

The WetBlade System is proprietary technology that combines the precision application of herbicide with the thorough cutting of vegetation. The primary difference between The WetBlade System and all other herbicide-applying and mowing products is "precision application." **Precision** is not a word we throw around lightly (like others spray around herbicide). The precision application aspect of The WetBlade System is without equal or competition—we have simply revolutionized the process.

The WetBlade System is available on Diamond 50" and 60" boom rotary mowers, 72" skid-steer mower, 72" rear 3-point hitch rotary mower, 12 ft. and 15 ft. PTO-driven flexwing, plus 15 ft. hydraulic-driven flexwing mowers.