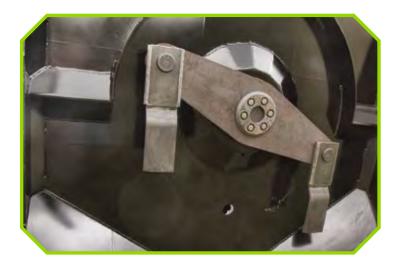

Diamond's WetBlade<sup>™</sup> technology applies herbicide precisely and only to the cut stems, resulting in no leaching and no drift.

Proprietary WetBlade<sup>™</sup> technology keeps the bottom of the blade wet with herbicide.

WetBlade<sup>™</sup> presents herbicide precisely and only at the time of cut, eliminating drift and leaching.

Herbicide is absorbed and working before the plant has the opportunity to heal.