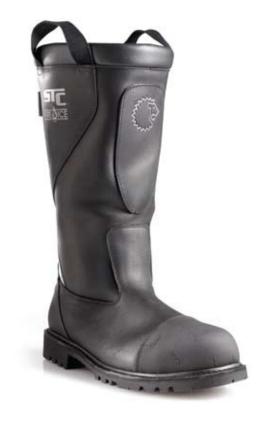

## 14" High Pull-On Design

- CROSSTECH® black fabric membrane.
- Cambrelle® lining 300 grams polyfelt insulation.
- Slip-resistant, breathable micro-fiber technology protective heel strip enhances foot stability and minimizes wear on Cambrelle® fabric lining.
- Lock-Fit Ankle Support System<sup>™\*</sup> provides anatomical ankle padding that ensures the foot is securely positioned within the boot.
- Lenzi® puncture-resistant midsole.
- Wide fitting toe cap with rubber lip tested to withstand an impact up to 92.2 foot pounds meets NFPA, CSA and ASTM standards.
- Goodyear<sup>®</sup> storm welt construction provides maximum durability and enables easy repairs.
- Removable shock-absorbing foam footbed is anti-odor, anti-fungal and breathable.
- Vibram<sup>®</sup> Fire & Ice<sup>™</sup> sole offers durability and superior traction at both temperature extremes.
- Large 1" rugged Nomex® webbing boot straps with reinforced stitching ensure easy donning and doffing.
- Thermoplastic heel counter individually molded to every size for custom fit.
- Leather bound, padded collar trim for better all-around fit with no chafing.
- Vibram® nitrile-rubber toe area covering provides full toe area scuff protection.
- 3M<sup>™</sup> Scotchlite<sup>™</sup> Reflective Material (silver) provides added visibility.

## **Long-Lasting Comfort Features**

 Custom fit and feel – molded thermoplastic heel counters are individually modeled to every size for a custom fit. It keeps its shape even in severely wet conditions.

- Won't rub and irritate the Lock-Fit Ankle Support System<sup>™\*</sup> is an integrated anatomical ankle padding system that ensures the foot is securely positioned in the boot. This helps prevent your heel from riding up and down against the back of the boot.
- Fight sagging arches a double-ridged ladder shank supports your arches, reducing painful compression and possible injury.
- Keep dry and cool breathable CROSSTECH® black footwear fabric allows perspiration vapor and moisture condensation to escape.
- Comfort in critical areas open cell foam cushioning and shock absorbing footbed.
- Anti-chaffing padded collar trim conforms to accommodate all leg sizes.
- Pierce-Protect Arch Protection System<sup>™\*</sup> a flexible, ballistic grade composite that delivers superior protection to the arch of your foot.