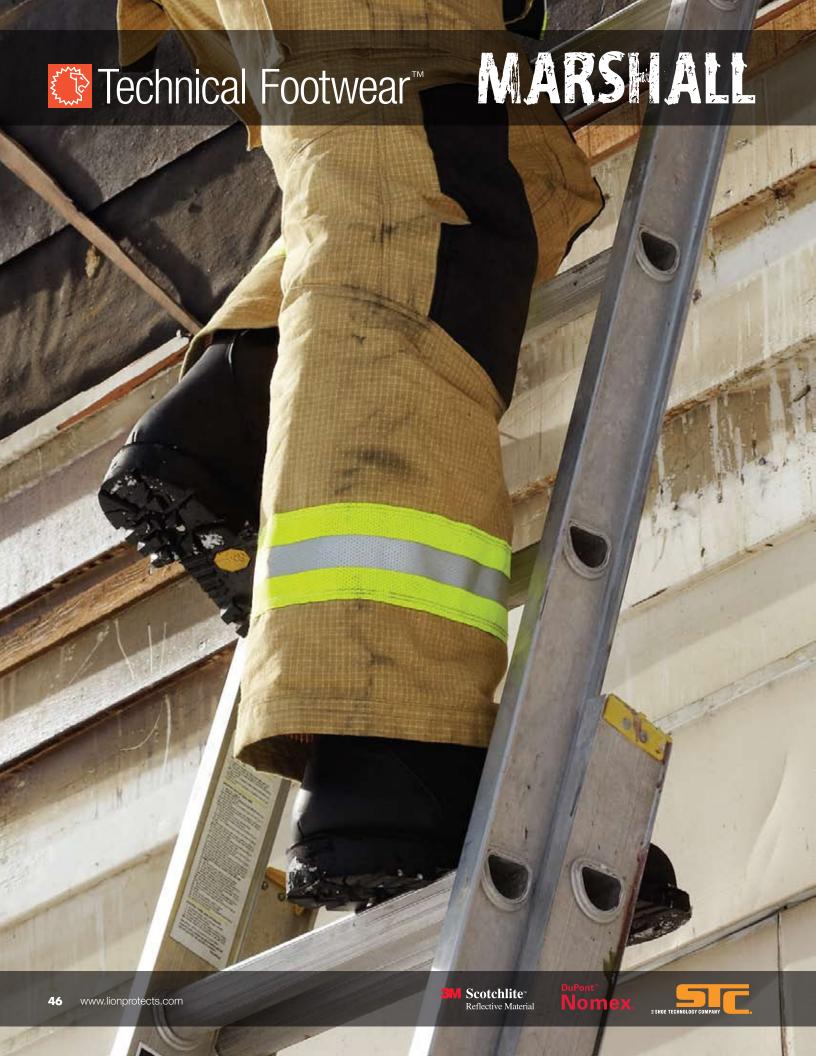

## Marshall

## Put these boots through hell. Your feet won't suffer.

## 14" High Pull-On Design

- CROSSTECH® black fabric membrane.
- Cambrelle® lining 300 grams polyfelt insulation.
- Slip-resistant, breathable micro-fiber technology protective heel strip enhances foot stability and minimizes wear on Cambrelle® fabric lining.
- Lock-Fit Ankle Support System<sup>™\*</sup> provides anatomical ankle padding that ensures the foot is securely positioned within the boot.
- Lenzi® puncture-resistant midsole.
- Wide fitting toe cap with rubber lip tested to withstand an impact up to 92.2 foot pounds meets NFPA, CSA and ASTM standards.
- Goodyear<sup>®</sup> storm welt construction provides maximum durability and enables easy repairs.
- Removable shock-absorbing foam footbed is anti-odor, anti-fungal and breathable.
- Vibram<sup>®</sup> Fire & Ice<sup>™</sup> sole offers durability and superior traction at both temperature extremes.
- Large 1" rugged Nomex® webbing boot straps with reinforced stitching ensure easy donning and doffing.
- Thermoplastic heel counter individually molded to every size for custom fit.
- Leather bound, padded collar trim for better all-around fit with no chafing.
- Vibram® nitrile-rubber toe area covering provides full toe area scuff protection.
- 3M<sup>™</sup> Scotchlite<sup>™</sup> Reflective Material (silver) provides added visibility.