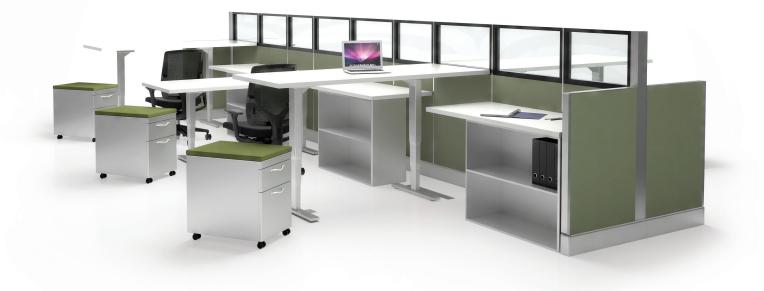

## Innovative features elevate a proven concept.

The Mirage system creates an attractive environment where functionality and comfort induce high productivity. Simplicity of design, privacy, and efficient use of space are all integral parts of the Mirage no-worry system. With adjustable-height surfaces, power management, as well as acoustical, tackable and glazed panel options, Mirage can meet your exact business requirements today and easily adapt to tomorrow's changing needs.

## Multiple options mean flexible, exacting design.

Here, excellence in detail meets surprising affordability. And, Mirage is proof that being tough is a beautiful thing. With one of the largest fabric and finish selections available, Mirage is a perfect solution for every business and every department. Mirage comes with a limited lifetime warranty which ensures long-term performance. If you thrive on making smart decisions, you'll appreciate the exceptional design, durability and affordability of Mirage.