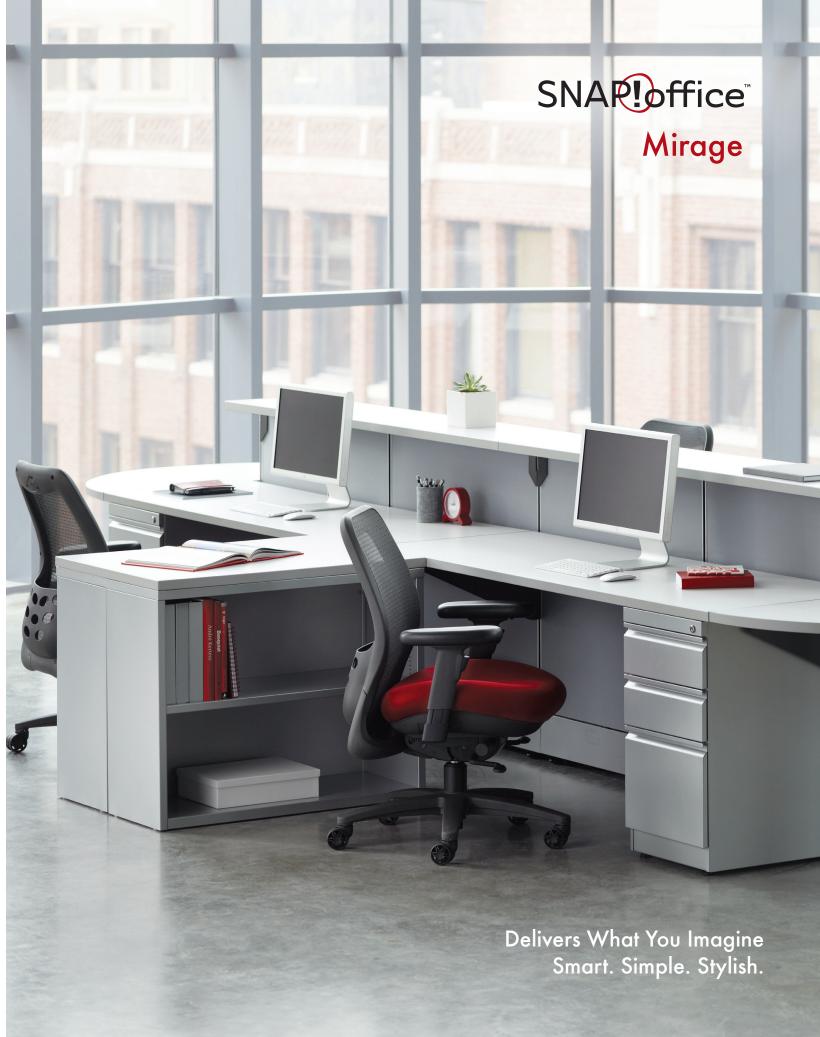

## Innovative features elevate a proven concept.

The Mirage system creates an attractive environment where functionality and comfort induce high productivity. Simplicity of design, privacy, and efficient use of space are all integral parts of the Mirage no-worry system. With adjustable-height surfaces, power management, as well as acoustical, tackable and glazed panel options, Mirage can meet your exact business requirements today and easily adapt to tomorrow's changing needs.

## Multiple options mean flexible, exacting design.

Here, excellence in detail meets surprising affordability. And, Mirage is proof that being tough is a beautiful thing. With one of the largest fabric and finish selections available, Mirage is a perfect solution for every business and every department. Mirage comes with a limited lifetime warranty which ensures long-term performance. If you thrive on making smart decisions, you'll appreciate the exceptional design, durability and affordability of Mirage.