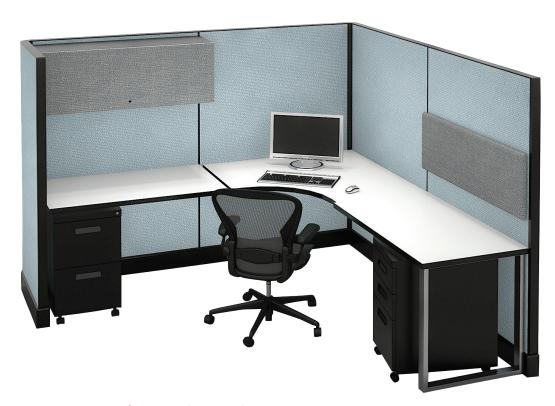

#### **Panels**

Heights: 39", 47", 53" 67", 85" Widths: 24", 30", 36", 42", 48", 60" Power: Powered & Non-powered

Straight, Peninsula, Corner

Storage Options High Shelf Unit Flipper Door Overheads Pedestals: Box/Box/File & File/File available

### Accessories

Pencil Drawers, Tackboards, Tasklights, Meeting Tables & Training Tables available

**Fabrics** 

Broadcast 2758

Framework 2762

Beige 2687

Laminates

Painted