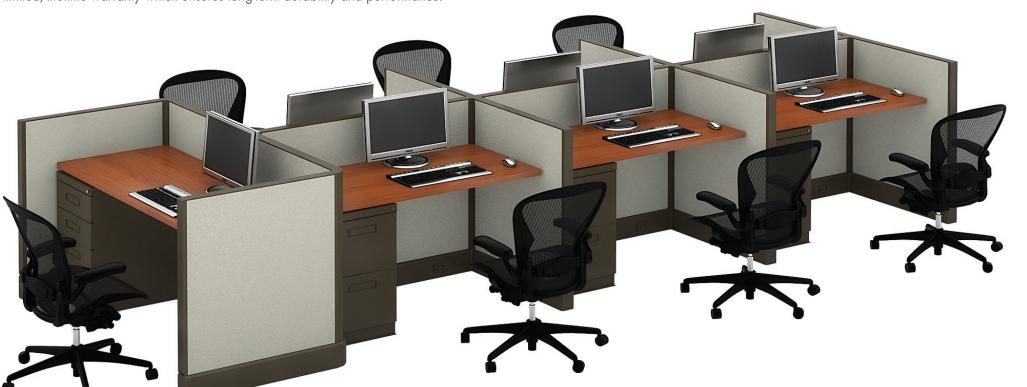

## Ready, set, go! VS is a terrific turn-key solution.

The VS system allows you to get down to business quickly and effectively. This well-made, good-looking panel system is manufactured utilizing steel, aluminum, wood and other highly recyclable materials. Its proven, yet flexible design is available in our most popular frame colors, fabrics and laminates. And, VS comes with a limited, lifetime warranty which ensures long-term durability and performance.

# When "go" means now, VS delivers.

It's the simplicity you need to get down to business. It's VS. VS delivers where it matters... cost, quality, selection, sustainability and speed.

With our ability to ship up to 25 workstations in 10 days\*, VS is an ideal panel system for your business.