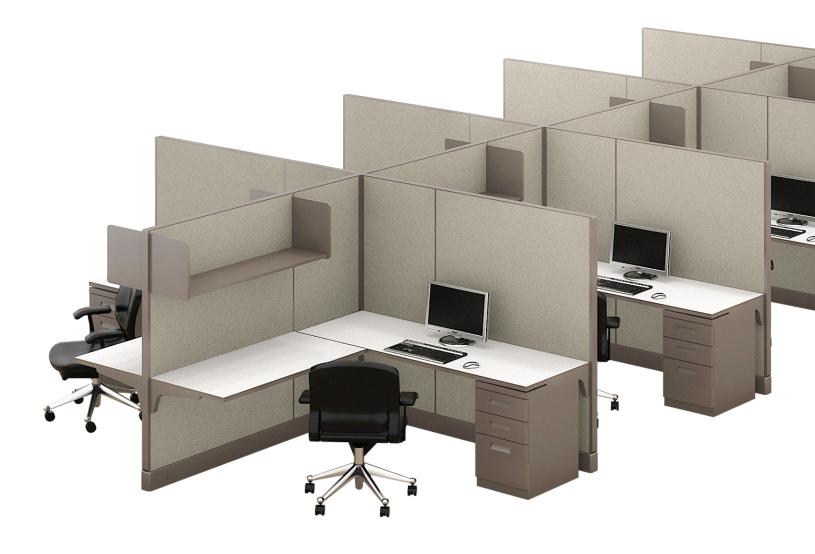

#### **Panels**

Heights: 39", 47", 53" 67", 85" Widths: 24", 30", 36", 42", 48", 60" Power: Powered & Non-powered

Straight, Peninsula, Corner

Storage Options High Shelf Unit Flipper Door Overheads Pedestals: Box/Box/File & File/File available

### Accessories

Pencil Drawers, Tackboards, Tasklights, Meeting Tables & Training Tables available

**Fabrics** 

Broadcast 2758

Framework 2762

Beige 2687

Laminates

Painted