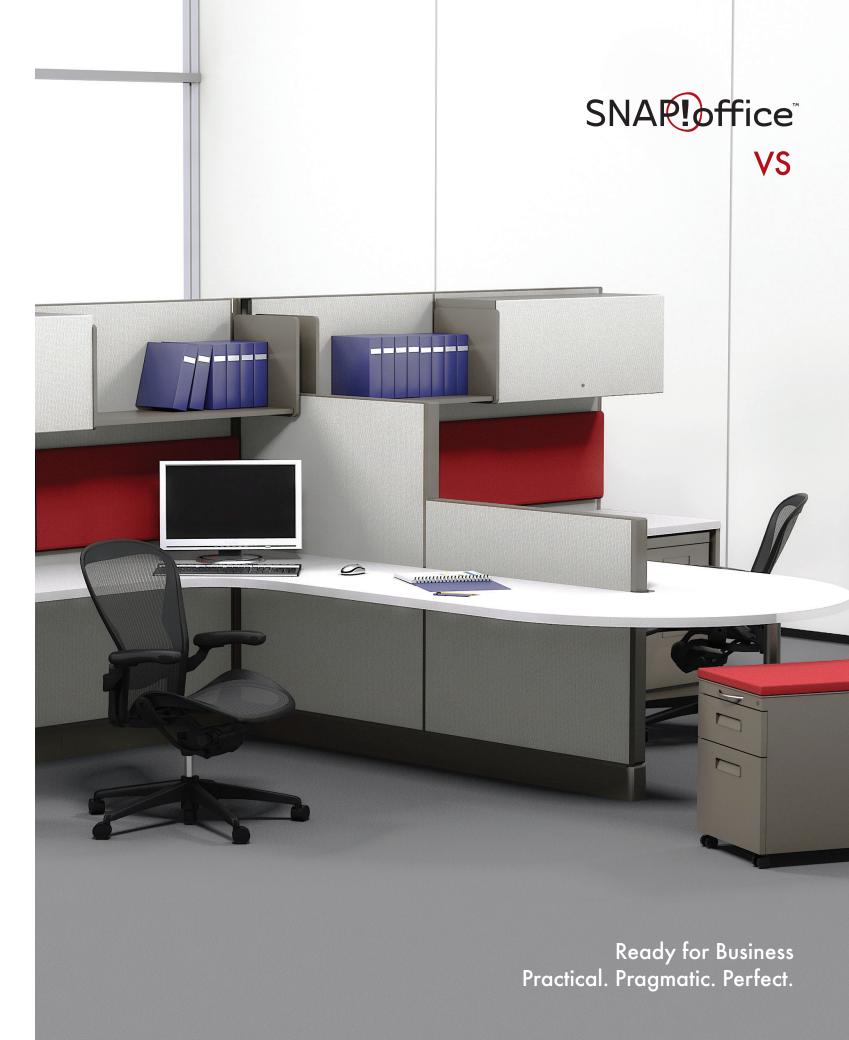

## Ready, set, go! VS is a terrific turn-key solution.

The VS system allows you to get down to business quickly and effectively. This well-made, good-looking panel system is manufactured utilizing steel, aluminum, wood and other highly recyclable materials. Its proven, yet flexible design is available in our most popular frame colors, fabrics and laminates. And, VS comes with a limited, lifetime warranty which ensures long-term durability and performance.

# When "go" means now, VS delivers.

It's the simplicity you need to get down to business. It's VS. VS delivers where it matters... cost, quality, selection, sustainability and speed.

With our ability to ship up to 25 workstations in 10 days\*, VS is an ideal panel system for your business.