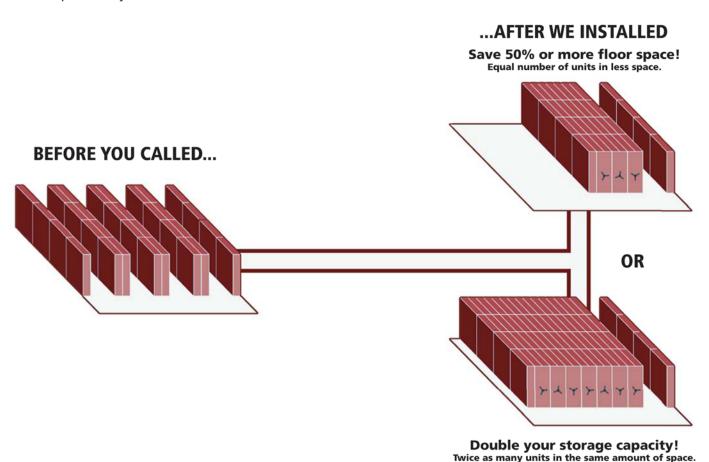

### **Space Savings are only the beginning!**

#### More Space, More Versatility, More Value

Large or Small, SpacePro has the solution for your storage requirements. By installing storage equipment on movable carriages (eliminating wasted aisles), you can double your storage capacity or free up valuable floor space for other facets of your operations. Consult your authorized SpacePro distributor for details.