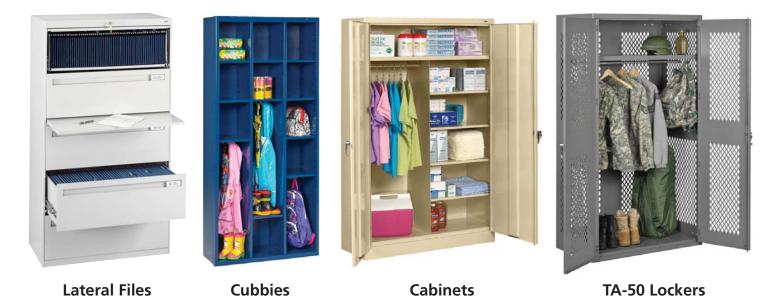

# **Storage Solutions**

Tennsco manufactures a full range of storage solutions for your mobile needs.

Ordering a complete system is simple!

To see more of what Tennsco has to offer, visit our website: www.tennsco.com