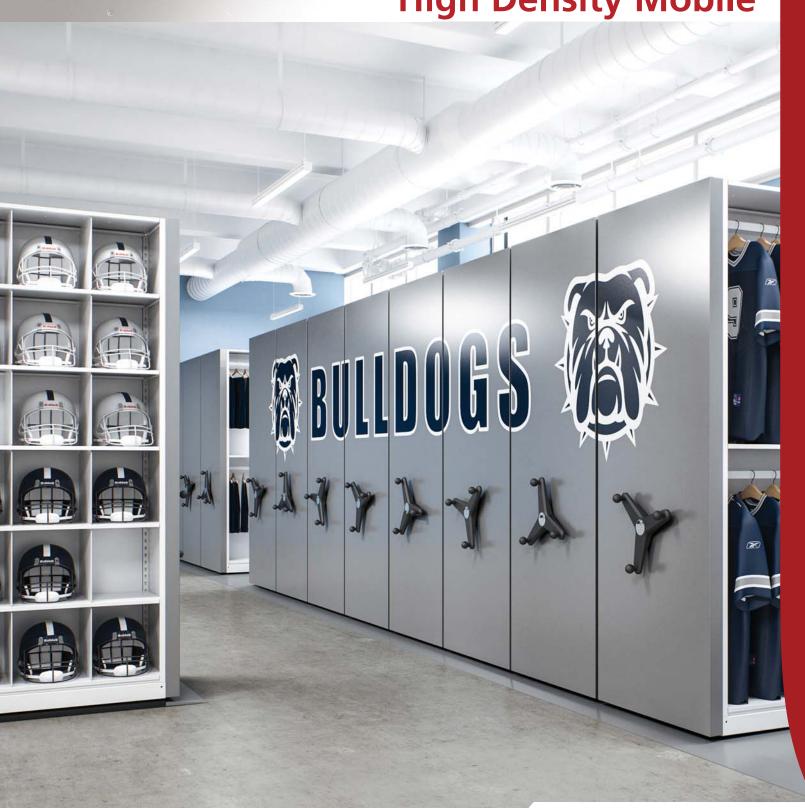

# Sp\cePro

PROUDLY MADE IN THE U.S.A.

**High Density Mobile** 



### **How Mobile Works**

### **Features**



**1** Full Height End Panel

High Pressure/Low Pressure laminate options with choice of square edge or radius edge panel support. Steel panels with powder coat finish also available.

**2** Ergonomic Handle

3-Prong handle is ergonomic and allows for easy movement of the carriages. Locking option available.

**3** Mobile Carriage

3" and 5" carriages constructed of 11 gauge steel with welded construction can handle up to 1,000 lbs./linear ft.

- **M** Double Flanged Pillow Block Bearings Permanently sealed and lubricated bearing mean no maintenance.
- Ramp

Wood and painted steel options are available.

**6** Chain Drive Cover

Painted steel cover to protect the mechanical assist drive.

Chain Drive Assembly
Constructed of 11 gauge steel and