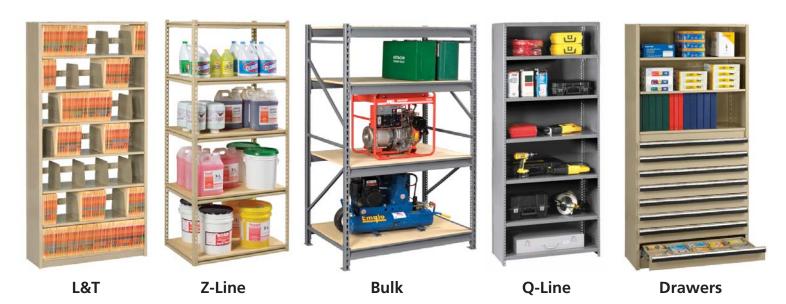

# **Storage Solutions**

Tennsco manufactures a full range of storage solutions for your mobile needs.

Ordering a complete system is simple!

To see more of what Tennsco has to offer, visit our website: www.tennsco.com