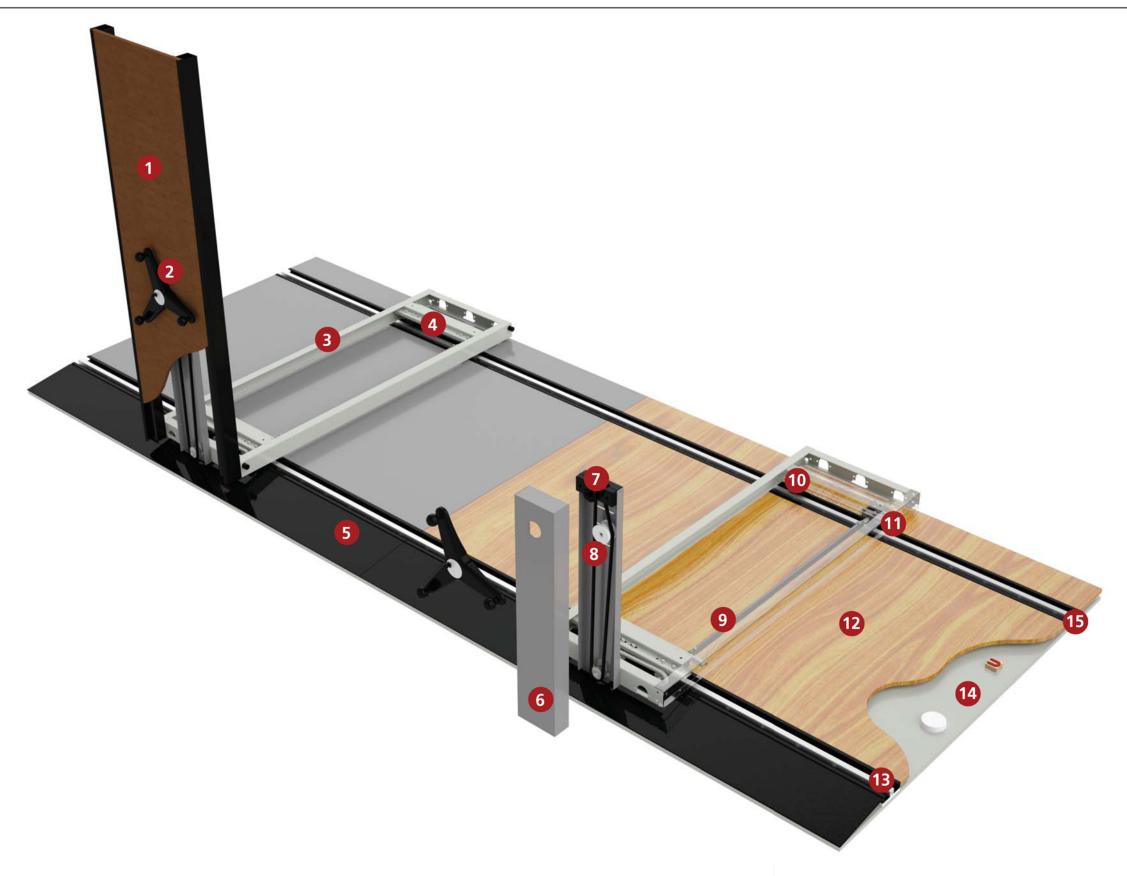

### **Features**

**1** Full Height End Panel

High Pressure/Low Pressure laminate options with choice of square edge or radius edge panel support. Steel panels with powder coat finish also available.

**2** Ergonomic Handle

3-Prong handle is ergonomic and allows for easy movement of the carriages. Locking option available.

**3** Mobile Carriage

3" and 5" carriages constructed of 11 gauge steel with welded construction can handle up to 1,000 lbs./linear ft.

- **M** Double Flanged Pillow Block Bearings Permanently sealed and lubricated bearing mean no maintenance.
- Ramp

Wood and painted steel options are available.

**6** Chain Drive Cover

Painted steel cover to protect the mechanical assist drive.

Chain Drive Assembly
Constructed of 11 gauge steel and a 35 lb. chain.

**8** Chain Tensioner

Nylon tensioner allows for smooth movement of carriage.

Orive Shaft

1-1/8" tubular drive shaft is connected to the 3/4" solid, wheel axles in two locations.

**10** Wheel Channel

11 gauge hat channel design.

**11** Dual Flange Wheel

Fully machined wheel is constructed from C1045 steel, has dual flanges for guidance with a 1" contact surface.

12 Decking Options

Tongue & Groove, Square Edge unfinished plywood and prefinished decking options available.

Rail Design

1" C1045 steel bar welded to an 11 gauge "C" channel. Leveling locations every 13-3/8". Anchored or modular options available.

**14** Grout or Shim Options

Deck leveling options are grout or shim sets to allow for easy installation of decking material.

15 End Stop

Low profile rubber end stop prevents carriages from running off end of system or hitting a wall.