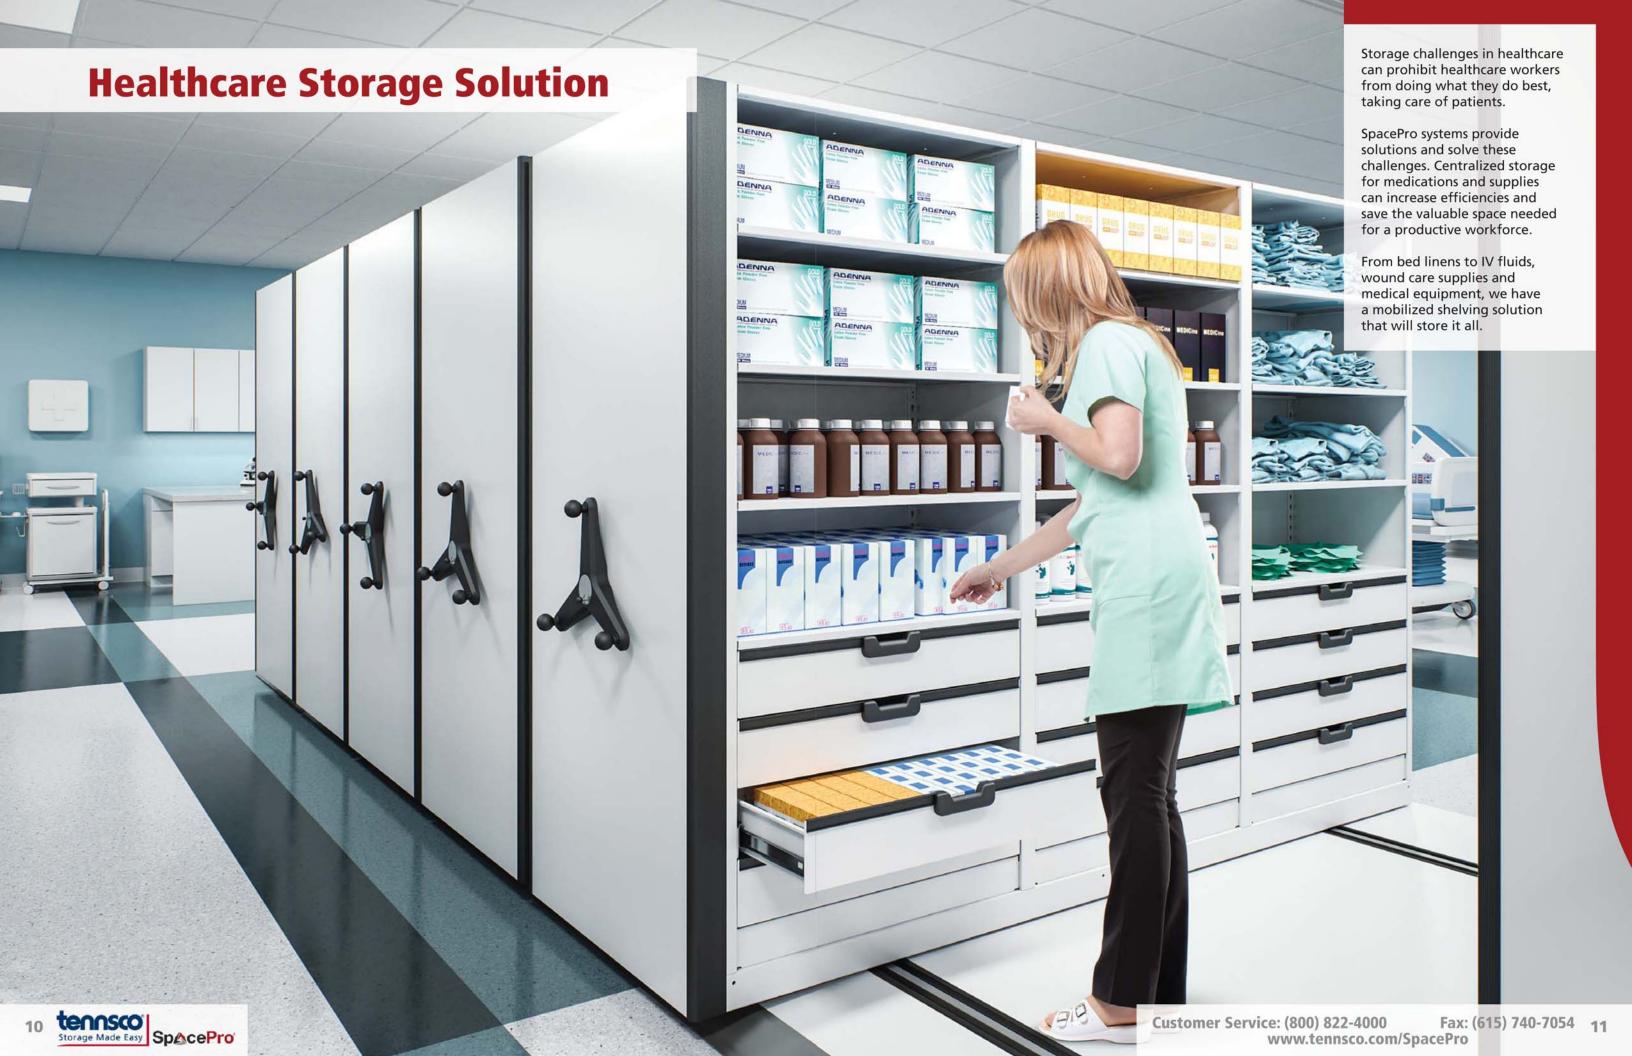

#### High Density, High Style

From high end legal offices, medical facilities and financial institutions to warehouse operations, SpacePro complements the style of your workplace with a virtually endless selection of end panels in solid colors, woodgrains and beautiful designer patterns.

#### More Space, More Versatility, More Value

Large or Small, SpacePro has the solution for your storage requirements. By installing storage equipment on movable carriages (eliminating wasted aisles), you can double your storage capacity or free up valuable floor space for other facets of your operations. Consult your authorized SpacePro distributor for details.