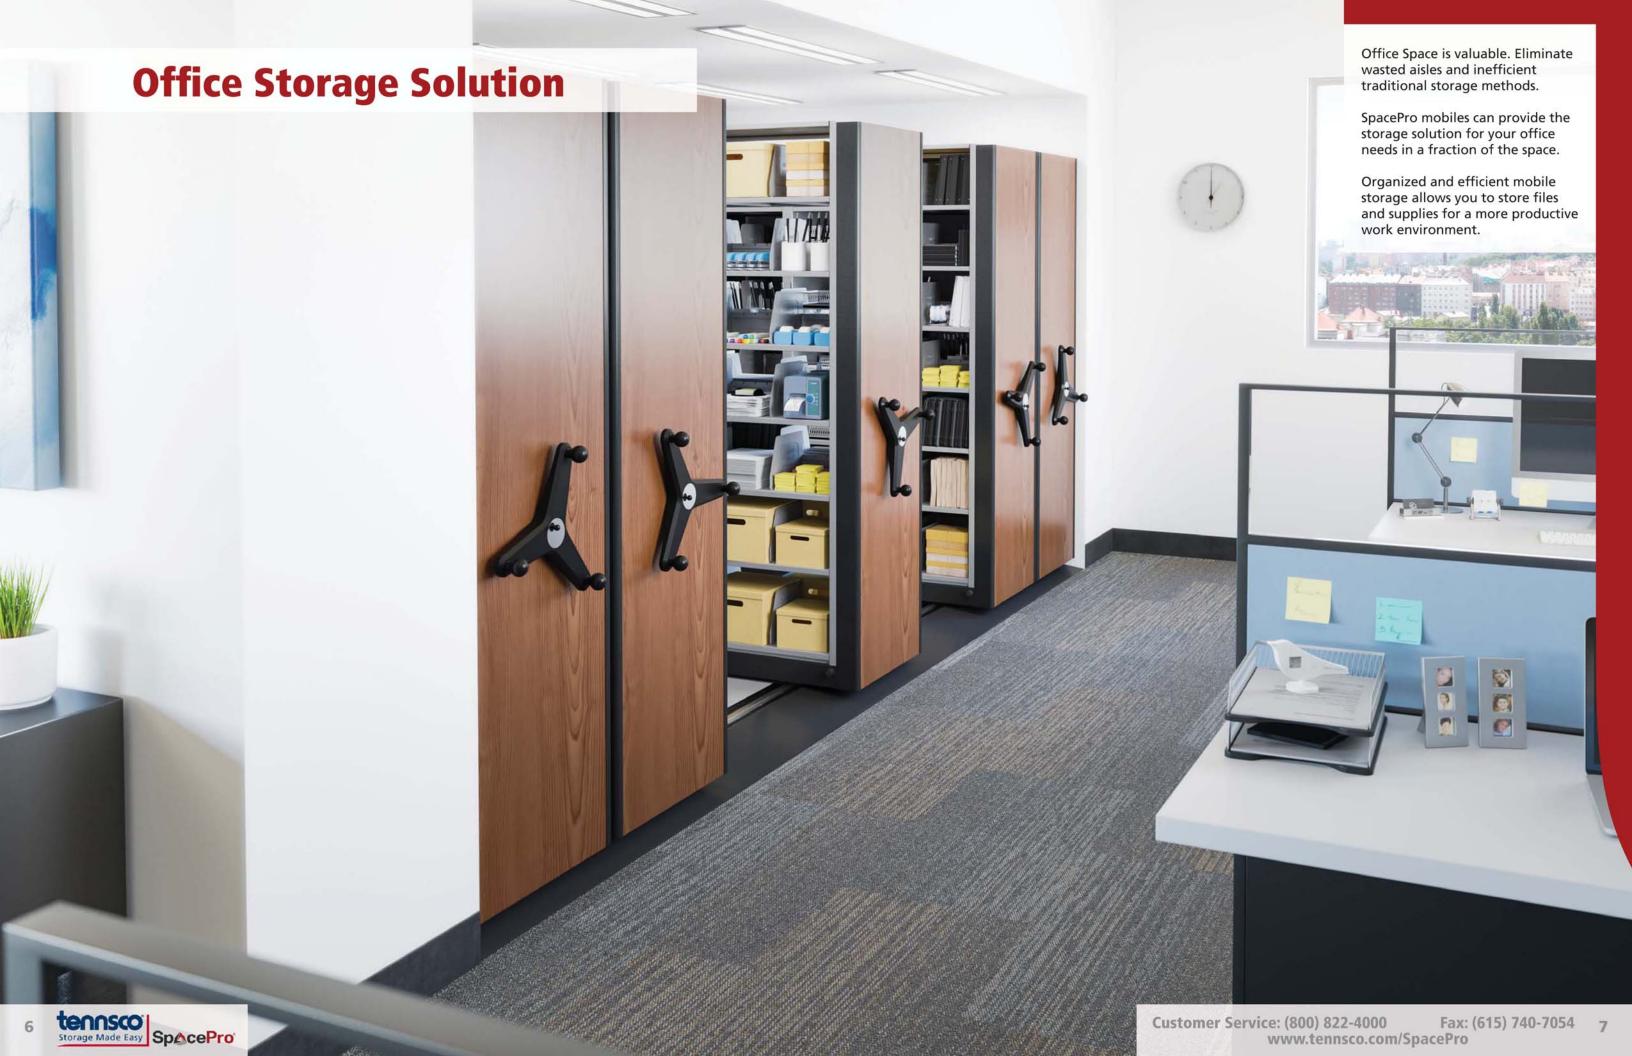

#### High Density, High Style

From high end legal offices, medical facilities and financial institutions to warehouse operations, SpacePro complements the style of your workplace with a virtually endless selection of end panels in solid colors, woodgrains and beautiful designer patterns.

#### More Space, More Versatility, More Value

Large or Small, SpacePro has the solution for your storage requirements. By installing storage equipment on movable carriages (eliminating wasted aisles), you can double your storage capacity or free up valuable floor space for other facets of your operations. Consult your authorized SpacePro distributor for details.