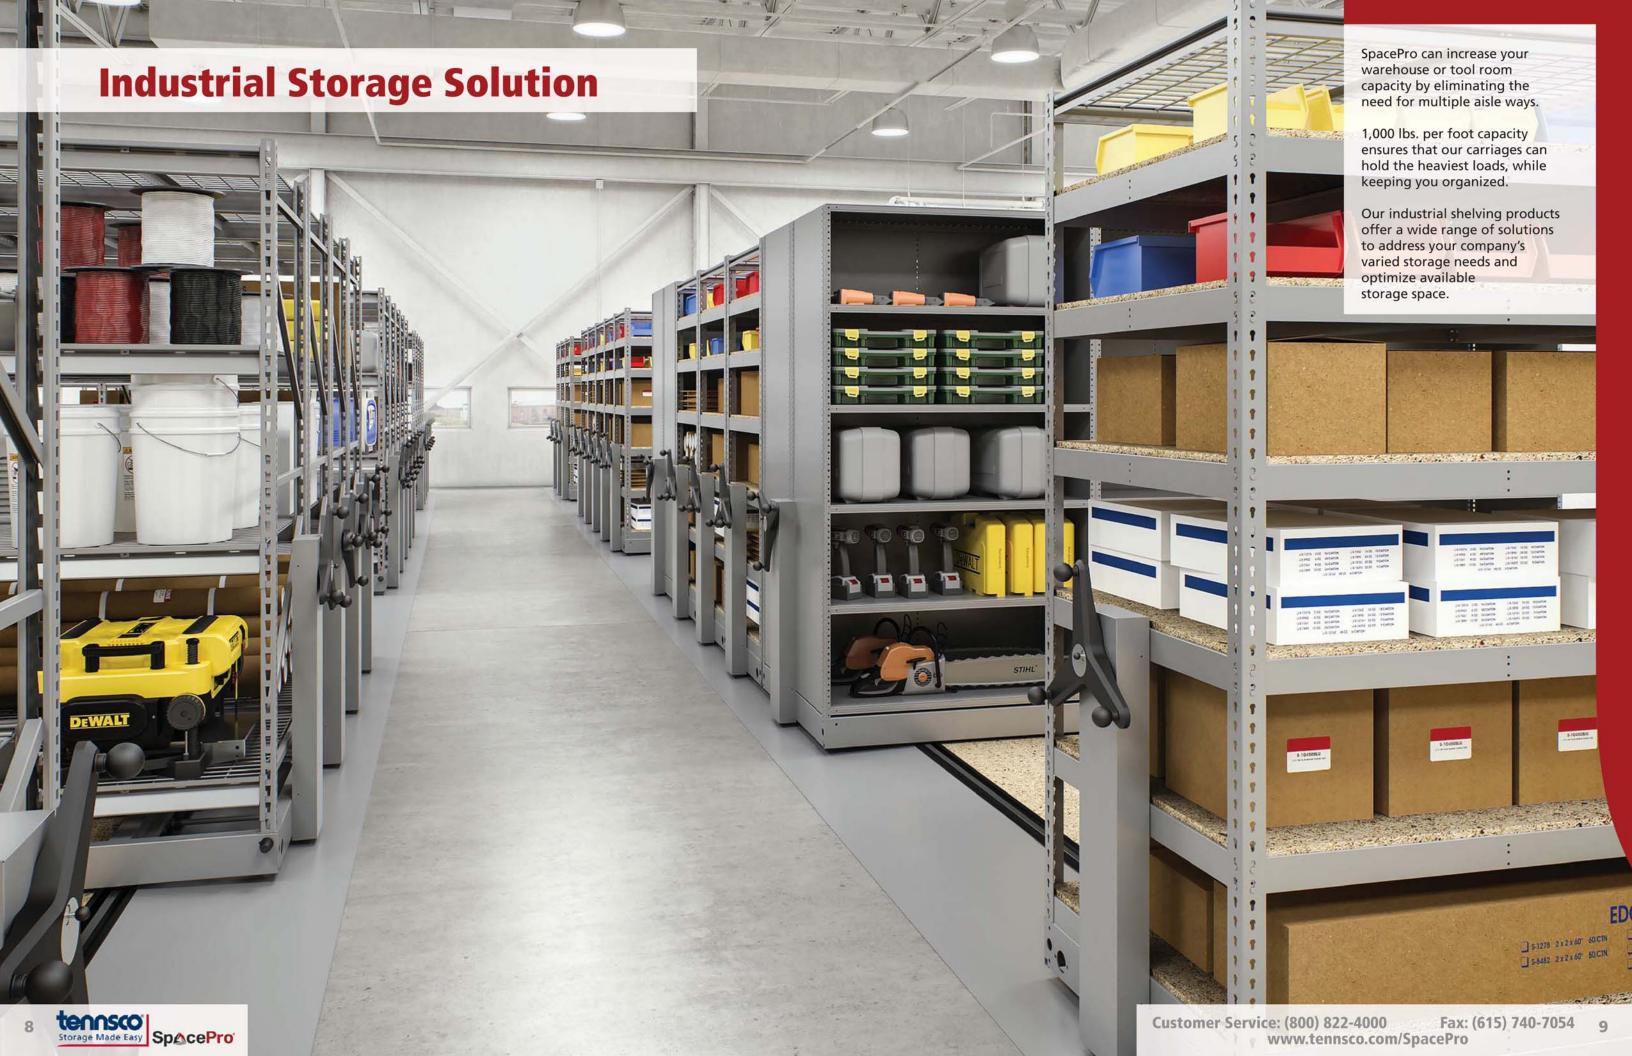

#### More Space, More Versatility, More Value

Large or Small, SpacePro has the solution for your storage requirements. By installing storage equipment on movable carriages (eliminating wasted aisles), you can double your storage capacity or free up valuable floor space for other facets of your operations. Consult your authorized SpacePro distributor for details.

#### **Solid Foundation**

SpacePro utilizes a fully welded 1" x 1" steel track, which provides a maintenance free, smooth operating system. Our superior design allows for heavy duty applications with a capacity of up to 1,000 lbs. per linear foot.