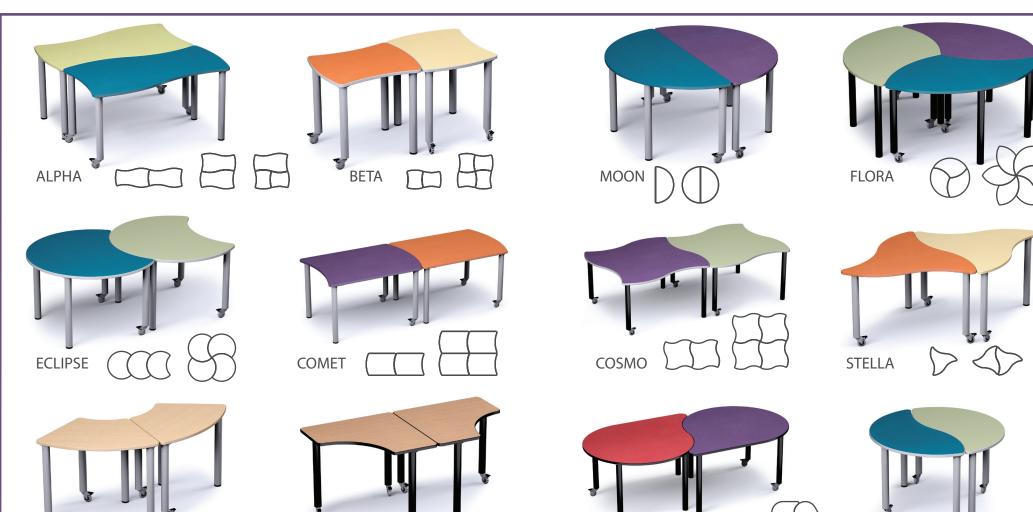

SYNC

**HARMONY** 

Combine the Cosmo, Stella, Sync, Orbit, and Harmony tables to create endless arrangements

## Tables

Palette<sup>™</sup> tables are designed to allow students and instructors to collaborate in an interactive learning environment. These fun and creative table top shapes can be arranged in a variety of different ways. Whether it's for your classroom, media center, or learning commons area, the Palette<sup>™</sup> series tables by Russwood are sure to inspire creativity and student engagement.