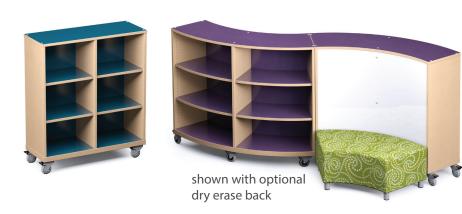

## Shelving

Palette<sup>™</sup> shelving by Russwood gives you modern day style combined with the flexibility to easily re-arrange your learning environment. With table and lounge options designed to fit the curved shelving, you can create serpentine-shaped runs with study tables or quiet reading coves with soft seating.