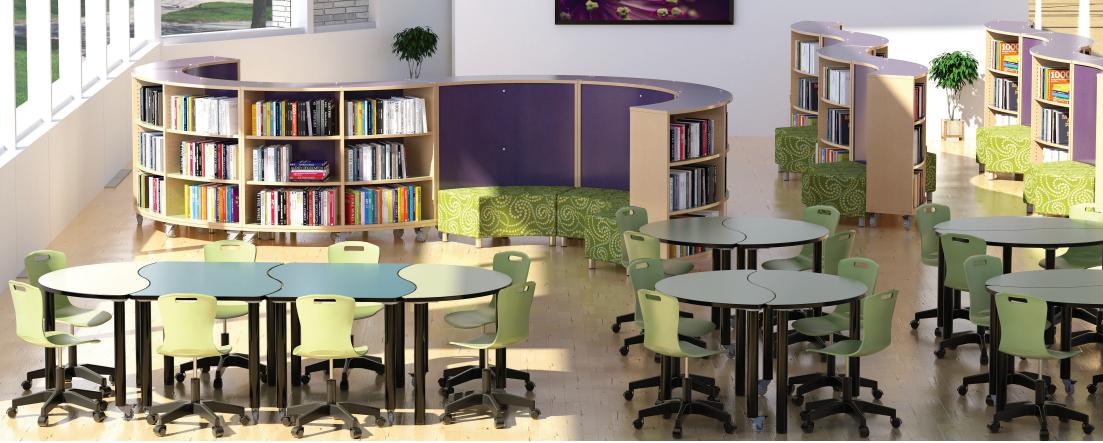

## Shelving

Palette<sup>™</sup> shelving by Russwood gives you modern day style combined with the flexibility to easily re-arrange your learning environment. With table and lounge options designed to fit the curved shelving, you can create serpentine-shaped runs with study tables or quiet reading coves with soft seating.

## Tables

Palette<sup>™</sup> tables are designed to allow students and instructors to collaborate in an interactive learning environment. These fun and creative table top shapes can be arranged in a variety of different ways. Whether it's for your classroom, media center, or learning commons area, the Palette<sup>™</sup> series tables by Russwood are sure to inspire creativity and student engagement.