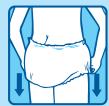

## TENA® Dry Comfort® Protective Underwear Fitting Guide

To fit properly, the blue waistband stitching must face the back.

Pull-up/pull-down pant with convenient tear-away sides makes product use simple and easy.