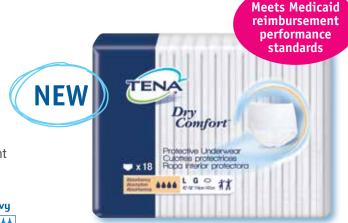

# **TENA®** *Dry Comfort*™ Protective Underwear

For Moderate Bladder Leakage Protection...

TENA® quality at an affordable price. Designed for everyday use. Provides moderate protection with full coverage. Soft, cloth-like, breathable material has the look, feel and comfort of regular underwear. TENA® understands that discretion is key for the wearers, therefore the core is now 20% thinner than our current underwear but just as effective in capturing leaks. TENA® *Dry Comfort*™ is designed with the **Homecare** customer in mind. This product meets Medicaid reimbursement performance standards. Available in discreet cases only.