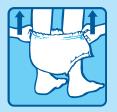

## TENA® Dry Comfort® Protective Underwear Fitting Guide

To fit properly, the blue waistband stitching must face the back.

Pull-up/pull-down pant with convenient tear-away sides makes product use simple and easy.