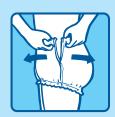

## TENA® Dry Comfort® Protective Underwear Fitting Guide

To fit properly, the blue waistband stitching must face the back.

Pull-up/pull-down pant with convenient tear-away sides makes product use simple and easy.