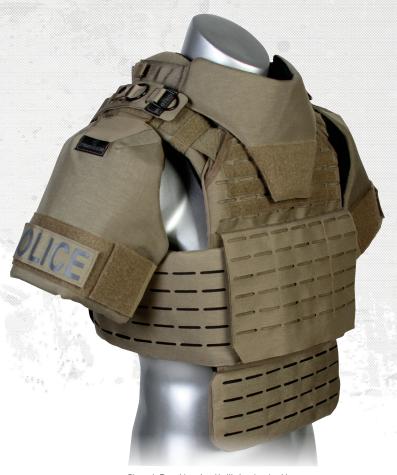

Shown In Tan with optional ballistic yoke, shoulders, structured upper arms and lower abdomen.

## **FEATURES**

- Dual internal bottom loading armor panel or plate pocket compatible with 10"x12" shooters cut & 9.5"x12.5" Medium SAPI hard armor plates
- Optional Front and back ballistic panel protection
- Optional ballistic cummerbund protection
- External top-loading auxiliary pouch

## **OPTIONAL ACCESSORIES**

- Internal Ballistic Yoke
- Ballistic Shoulders
- Ballistic Collar
- Ballistic Throat
- Non-ballistic Shoulder Pads
- Structured Upper Arm Set
- ID Patches
- Lower Abdomen/Spine Protector
- Triple M4 Mag Carry Set
- Standard or Enhanced Groin Protector
- PROTECH® Tactical LT or TP Pouches