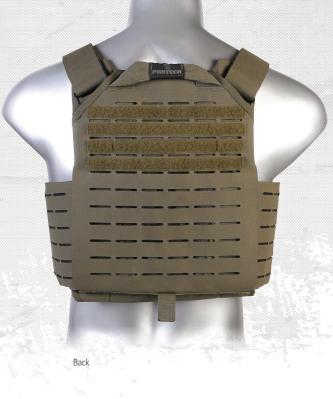

Shown In Tan with optional ballistic yoke, shoulders, structured upper arms and lower abdomen.

## **FEATURES**

- Dual internal bottom loading armor panel or plate pocket compatible with 10"x12" shooters cut & 9.5"x12.5" Medium SAPI hard armor plates
- Optional Front and back ballistic panel protection
- Optional ballistic cummerbund protection
- External top-loading auxiliary pouch

## **OPTIONAL ACCESSORIES**

- Internal Ballistic Yoke
- Ballistic Shoulders
- Ballistic Collar
- Ballistic Throat
- Non-ballistic Shoulder Pads
- Structured Upper Arm Set
- ID Patches
- Lower Abdomen/Spine Protector
- Triple M4 Mag Carry Set
- Standard or Enhanced Groin Protector
- PROTECH® Tactical LT or TP Pouches