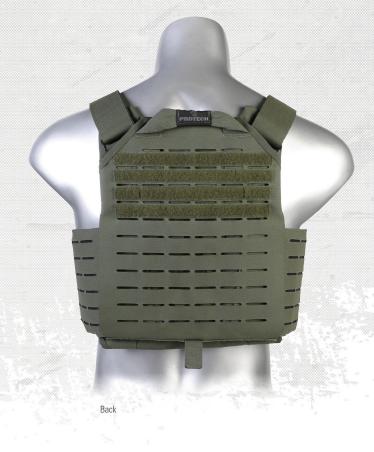

## SHIFT 360™ IN ADVANCED WEBLESS SYSTEM WITH QUICK RELEASE SYSTEM

PROTECH® Tactical's Shift 360™ platform is the highest speed and most dynamic situational plate rack on the market. Outfitted in Advanced Webless System load-bearing material, the Shift 360 in AWS features an approximate 30% weight reduction compared to traditional modular webbing, while increasing material strength and durability. The single-point Quick Release closure system features a centrally located handle to deploy the buckles connecting the plate rack for quick and reliable donning and doffing.

## **FEATURES**

- Dual internal bottom loading armor panel or plate pocket compatible with 10"x12" shooters cut & 9.5"x12.5" Medium SAPI hard armor plates
- Optional Front and back ballistic panel protection
- Optional ballistic cummerbund protection
- External top-loading auxiliary pouch