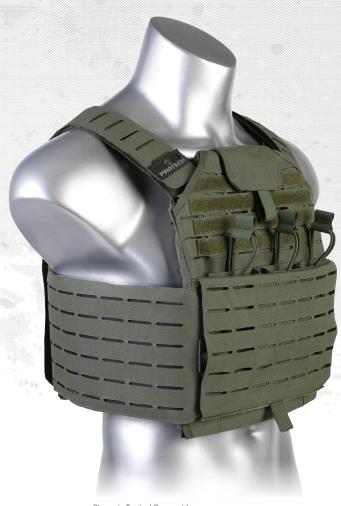

## SHIFT 360™ IN ADVANCED WEBLESS SYSTEM WITH QUICK RELEASE SYSTEM

PROTECH® Tactical's Shift 360™ platform is the highest speed and most dynamic situational plate rack on the market. Outfitted in Advanced Webless System load-bearing material, the Shift 360 in AWS features an approximate 30% weight reduction compared to traditional modular webbing, while increasing material strength and durability. The single-point Quick Release closure system features a centrally located handle to deploy the buckles connecting the plate rack for quick and reliable donning and doffing.

Shown in Tactical Green with optional Triple M4 Carry Mag

## **FEATURES**

- Dual internal bottom loading armor panel or plate pocket compatible with 10"x12" shooters cut & 9.5"x12.5" Medium SAPI hard armor plates
- Optional Front and back ballistic panel protection
- Optional ballistic cummerbund protection
- External top-loading auxiliary pouch