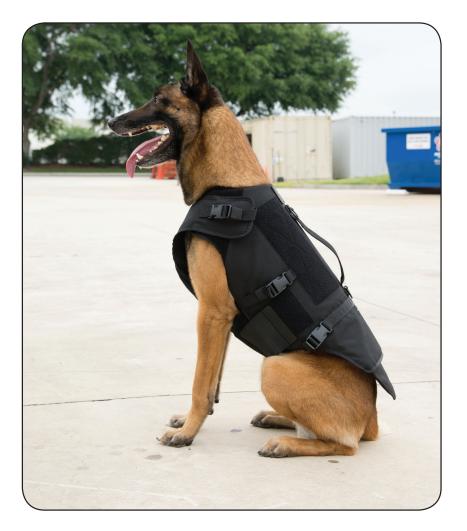

## BARK-9™

The K-9 tactical carrier designed for the modern canine officer and handler

In the tradition of Safariland's Protech® Tactical brand of carriers, equipment and accessories, this system was designed with the same passion and innovation as our products for the human officer. Catering to the modern police, SWAT or special operations canine, features include a contoured pattern that allows for high-speed application and assaults. Wear-tested and approved by multiple domestic US agencies, this high-speed canine armor system is the top of the line offering on the market.

## STANDARD FEATURES

- Improved 2-piece carrier design featuring six straps with buckle closure system
- Front and bottom hook & loop with elastic adjustment Reinforced stitching for durability
- Restraint handle and two 1" D-rings for adjustable leash attachment
  - Two hook and loop ID attachment platforms
- Additional modular webbing for video equipment attachment
- Rugged 1000-denier Cordura® nylon exterior for long-lasting
  wear
- 420-denier diamond ripstop nylon interior for breathability and comfortable fit
- Detachable spine extension with 2" ballistic overlap (measures 6" x 8" at widest point)
- Available ballistic package options based on Protech® Tactical NIJ-06 MR01 and XT03 Type II & IIIA
- Available sizes: S, M, L, XL
  - Available in Black \*Other colors available upon request