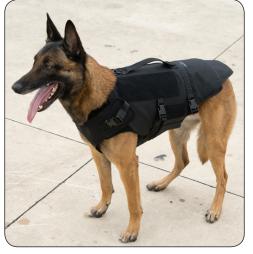

## BARK-9™

The K-9 tactical carrier designed for the modern canine officer and handler

In the tradition of Safariland's Protech® Tactical brand of carriers, equipment and accessories, this system was designed with the same passion and innovation as our products for the human officer. Catering to the modern police, SWAT or special operations canine, features include a contoured pattern that allows for high-speed application and assaults. Wear-tested and approved by multiple domestic US agencies, this high-speed canine armor system is the top of the line offering on the market.

## STANDARD FEATURES

- Improved 2-piece carrier design featuring six straps with buckle closure system
- Front and bottom hook & loop with elastic adjustment Reinforced stitching for durability
- Restraint handle and two 1" D-rings for adjustable leash attachment
  - Two hook and loop ID attachment platforms
- Additional modular webbing for video equipment attachment
- Rugged 1000-denier Cordura® nylon exterior for long-lasting
  wear
- 420-denier diamond ripstop nylon interior for breathability and comfortable fit
- Detachable spine extension with 2" ballistic overlap (measures 6" x 8" at widest point)
- Available ballistic package options based on Protech® Tactical NIJ-06 MR01 and XT03 Type II & IIIA
- Available sizes: S, M, L, XL
  - Available in Black \*Other colors available upon request