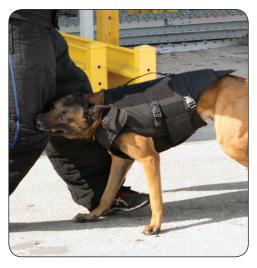

## BARK-9™

The K-9 tactical carrier designed for the modern canine officer and handler

In the tradition of Safariland's Protech® Tactical brand of carriers, equipment and accessories, this system was designed with the same passion and innovation as our products for the human officer. Catering to the modern police, SWAT or special operations canine, features include a contoured pattern that allows for high-speed application and assaults. Wear-tested and approved by multiple domestic US agencies, this high-speed canine armor system is the top of the line offering on the market.

## STANDARD FEATURES

- Improved 2-piece carrier design featuring six straps with buckle closure system
- Front and bottom hook & loop with elastic adjustment Reinforced stitching for durability
- Restraint handle and two 1" D-rings for adjustable leash attachment
  - Two hook and loop ID attachment platforms
- Additional modular webbing for video equipment attachment
- Rugged 1000-denier Cordura® nylon exterior for long-lasting
  wear
- 420-denier diamond ripstop nylon interior for breathability and comfortable fit
- Detachable spine extension with 2" ballistic overlap (measures 6" x 8" at widest point)
- Available ballistic package options based on Protech® Tactical NIJ-06 MR01 and XT03 Type II & IIIA
- Available sizes: S, M, L, XL
  - Available in Black \*Other colors available upon request