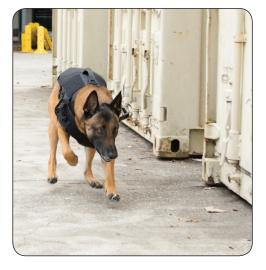

## BARK-9™

The K-9 tactical carrier designed for the modern canine officer and handler

In the tradition of Safariland's Protech® Tactical brand of carriers, equipment and accessories, this system was designed with the same passion and innovation as our products for the human officer. Catering to the modern police, SWAT or special operations canine, features include a contoured pattern that allows for high-speed application and assaults. Wear-tested and approved by multiple domestic US agencies, this high-speed canine armor system is the top of the line offering on the market.

## STANDARD FEATURES

- Improved 2-piece carrier design featuring six straps with buckle closure system
- Front and bottom hook & loop with elastic adjustment Reinforced stitching for durability
- Restraint handle and two 1" D-rings for adjustable leash attachment
  - Two hook and loop ID attachment platforms
- Additional modular webbing for video equipment attachment
- Rugged 1000-denier Cordura® nylon exterior for long-lasting
  wear
- 420-denier diamond ripstop nylon interior for breathability and comfortable fit
- Detachable spine extension with 2" ballistic overlap (measures 6" x 8" at widest point)
- Available ballistic package options based on Protech® Tactical NIJ-06 MR01 and XT03 Type II & IIIA
- Available sizes: S, M, L, XL
  - Available in Black \*Other colors available upon request