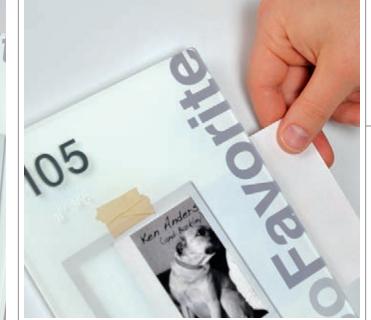

## Takeform's Design Center makes it easy. But you make it happen.

One visit to our Online Design Center and your creative possibilities become Vivid. Choose from thousands of royalty-free images and patterns from the Takeform library. If you don't see something you like (we'll be surprised), you may use any royalty-free stock image available online. Allowing you to bring your brand to life throughout your space.

## Custom or predesigned, all with click, click ease.

We offer 150 individual, predesigned sign templates—vertical, horizontal in a variety of dimensions. Select your sign types—then apply colors, patterns, images and fonts. Or, you can choose a pre-themed sign system from our library where it's all done for you.