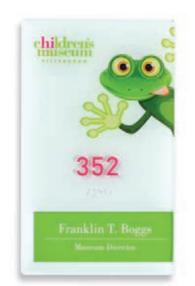

Vivid delivers a fade-resistant, acrylic-protected image that makes every sign feel like a piece of art. Also, with Vivid's printed inserts, you'll find it easy and economical to update signs as needed.