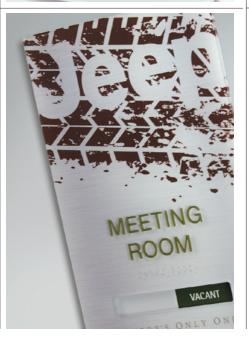

Vivid delivers a fade-resistant, acrylic-protected image that makes every sign feel like a piece of art. Also, with Vivid's printed inserts, you'll find it easy and economical to update signs as needed.