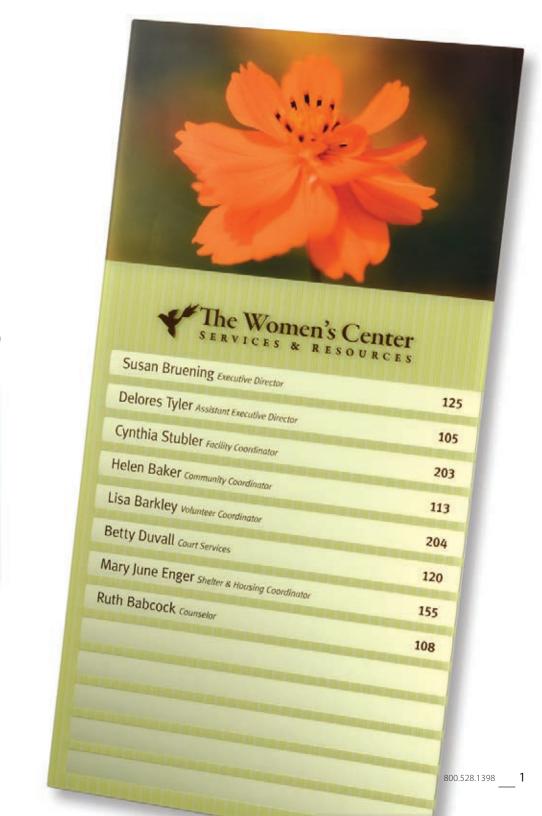

Image-Intense Signage

# **Vivid** Image-intense signage

Unrestrained by convention,

Vivid doesn't merely convey your brand, it

becomes it. Imparting everything from an edgy swagger to subtle sophistication.

So that now you can tell your story with

a photo/graphic intensity that

makes your image all the more **Vivid**.

#### You don't install Vivid. You exhibit it.

Vivid is available in a full range of sign types from directories to room I.D.'s. And with thousands of royalty-free images and hundreds of patterns to choose from, you'll have almost limitless ways to express yourself. So that now art can be signage. And signage can be Vivid.

Vivid delivers a fade-resistant, acrylic-protected image that makes every sign feel like a piece of art. Also, with Vivid's printed inserts, you'll find it easy and economical to update signs as needed.