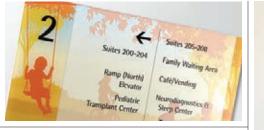

#### You don't install Vivid. You exhibit it.

Vivid is available in a full range of sign types from directories to room I.D.'s. And with thousands of royalty-free images and hundreds of patterns to choose from, you'll have almost limitless ways to express yourself. So that now art can be signage. And signage can be Vivid.

## Custom or predesigned, all with click, click ease.

We offer 150 individual, predesigned sign templates—vertical, horizontal in a variety of dimensions. Select your sign types—then apply colors, patterns, images and fonts. Or, you can choose a pre-themed sign system from our library where it's all done for you.