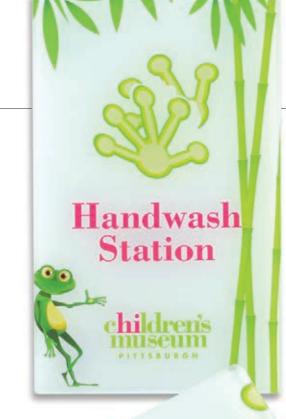

Image-Intense Signage

# **Vivid** Image-intense signage

Unrestrained by convention,

Vivid doesn't merely convey your brand, it

becomes it. Imparting everything from an edgy swagger to subtle sophistication.

So that now you can tell your story with

a photo/graphic intensity that

makes your image all the more **Vivid**.

#### You don't install Vivid. You exhibit it.

Vivid is available in a full range of sign types from directories to room I.D.'s. And with thousands of royalty-free images and hundreds of patterns to choose from, you'll have almost limitless ways to express yourself. So that now art can be signage. And signage can be Vivid.