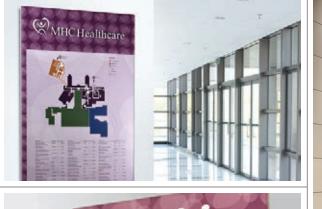

#### You don't install Vivid. You exhibit it.

Vivid is available in a full range of sign types from directories to room I.D.'s. And with thousands of royalty-free images and hundreds of patterns to choose from, you'll have almost limitless ways to express yourself. So that now art can be signage. And signage can be Vivid.

Vivid delivers a fade-resistant, acrylic-protected image that makes every sign feel like a piece of art. Also, with Vivid's printed inserts, you'll find it easy and economical to update signs as needed.