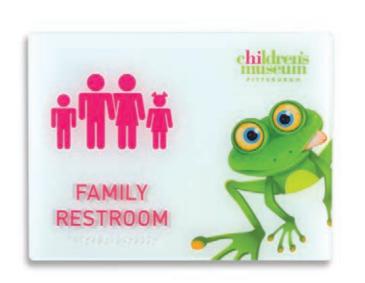

#### You don't install Vivid. You exhibit it.

Vivid is available in a full range of sign types from directories to room I.D.'s. And with thousands of royalty-free images and hundreds of patterns to choose from, you'll have almost limitless ways to express yourself. So that now art can be signage. And signage can be Vivid.