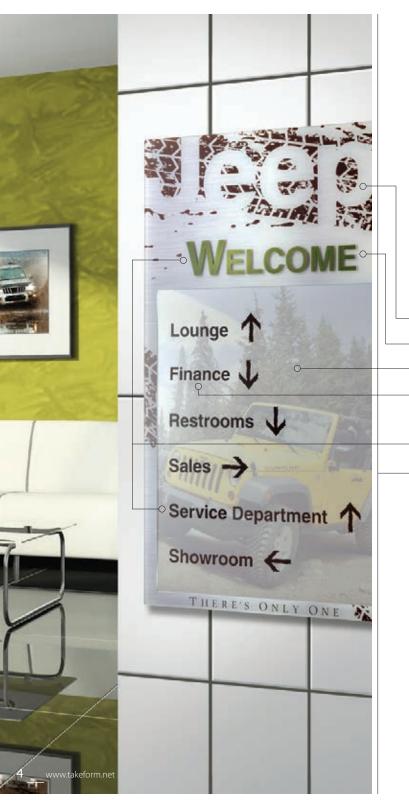

## Custom or predesigned, all with click, click ease.

We offer 150 individual, predesigned sign templates—vertical, horizontal in a variety of dimensions. Select your sign types—then apply colors, patterns, images and fonts. Or, you can choose a pre-themed sign system from our library where it's all done for you.