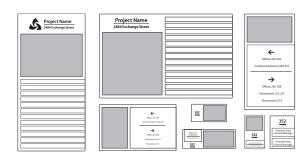

## Custom or predesigned, all with click, click ease.

We offer 150 individual, predesigned sign templates—vertical, horizontal in a variety of dimensions. Select your sign types—then apply colors, patterns, images and fonts. Or, you can choose a pre-themed sign system from our library where it's all done for you.