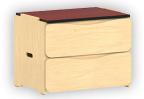

Stackable Chests

Chests

Nightstands **Desk Pedestals** 

TV/Gaming Units

Wardrobes

**Beds** 

Seating

Desks

Need versatility? Stack the chests, or raise the bed. Use a mobile pedestal as a nightstand or make room for more students with bunking and lofting systems. Your choices are endless with Aero.

**Wood Finishes** 