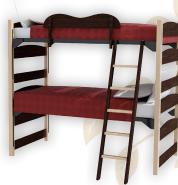

Stackable Chests

Chests

Nightstands **Desk Pedestals** 

TV/Gaming Units

Wardrobes

**Beds** 

Seating

Desks

Need versatility? Stack the chests, or raise the bed. Use a mobile pedestal as a nightstand or make room for more students with bunking and lofting systems. Your choices are endless with Aero.

**Wood Finishes** 