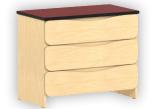

Stackable Chests

Chests

Nightstands **Desk Pedestals** 

TV/Gaming Units

Wardrobes

**Beds** 

Seating

Desks

Need versatility? Stack the chests, or raise the bed. Use a mobile pedestal as a nightstand or make room for more students with bunking and lofting systems. Your choices are endless with Aero.

**Wood Finishes** 