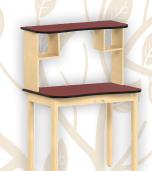

## Curves, pops of color, personality.

Streamline your desk. Provide ample workspace with this open design. Add open concept storage units, mounted to the surface for form and function.

High capacity storage drawers with curves by design require no hardware for maintenance free living.