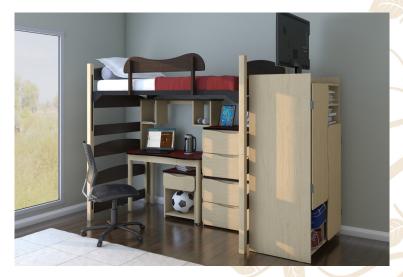

Need versatility? Stack the chests, or raise the bed. Use a mobile pedestal as a nightstand or make room for more students with bunking and lofting systems. Your choices are endless with Aero.

**Wood Finishes** 