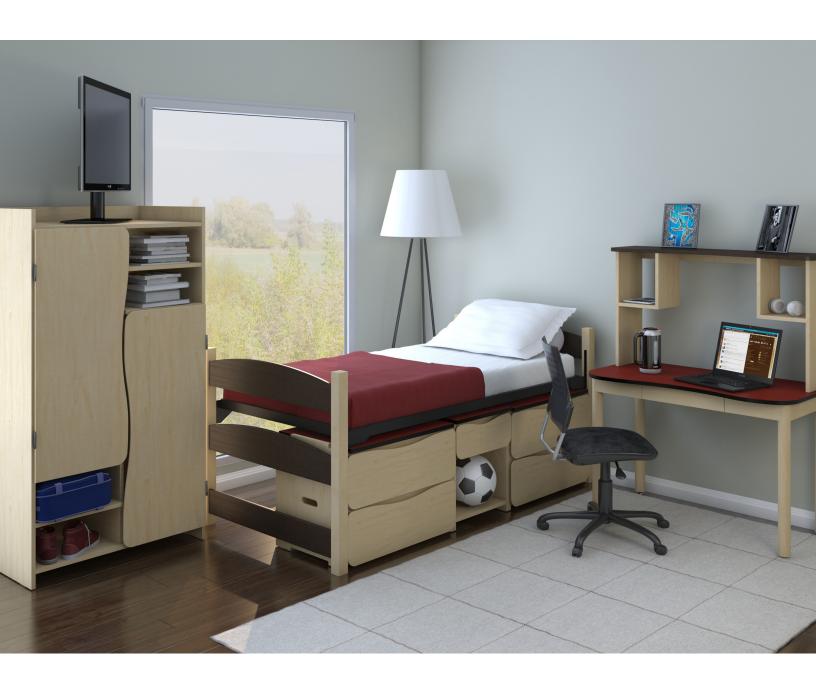

Stackable Chests

Chests

Nightstands **Desk Pedestals** 

TV/Gaming Units

Wardrobes

**Beds** 

Seating

Desks

Need versatility? Stack the chests, or raise the bed. Use a mobile pedestal as a nightstand or make room for more students with bunking and lofting systems. Your choices are endless with Aero.

**Wood Finishes** 