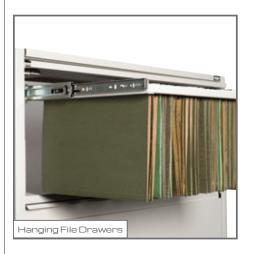

# Accessories make the system.

Compliment your 4Post system and customize your experience with our selection of accessories. Doors, drawers, garment rods, roller shelves, and specialty racks are just a few of the components you can choose from to enhance the usability of your 4Post system.