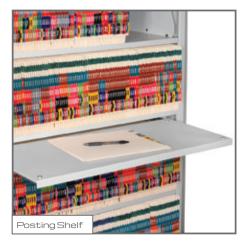

# Accessories make the system.

Compliment your 4Post system and customize your experience with our selection of accessories. Doors, drawers, garment rods, roller shelves, and specialty racks are just a few of the components you can choose from to enhance the usability of your 4Post system.

# Yeah, we can do that.

From athletic equipment and library books to rolled plans, archival boxes, supplies, and more, we can equip you with the 4Post™ tools you need to solve all of your storage problems.