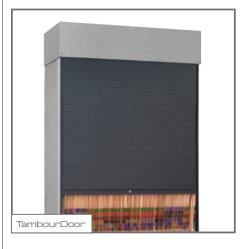

# Accessories make the system.

Compliment your 4Post system and customize your experience with our selection of accessories. Doors, drawers, garment rods, roller shelves, and specialty racks are just a few of the components you can choose from to enhance the usability of your 4Post system.