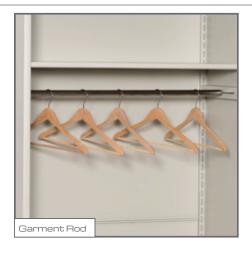

# 2 Adaptable Design

Shelves are fully adjustable, allowing users to store anything from boxes, books, and files to hanging or folded garments, museum artifacts, sports equipment, and more.

# Accessories make the system.

Compliment your 4Post system and customize your experience with our selection of accessories. Doors, drawers, garment rods, roller shelves, and specialty racks are just a few of the components you can choose from to enhance the usability of your 4Post system.