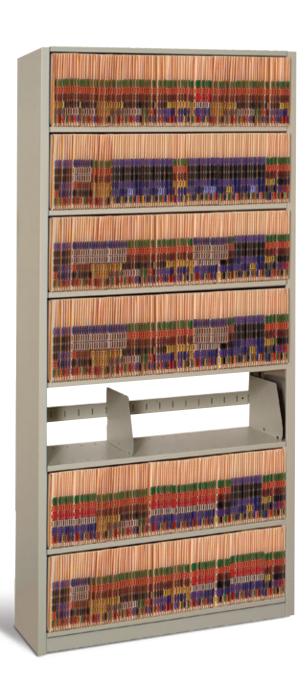

# 2 Adaptable Design

Shelves are fully adjustable, allowing users to store anything from boxes, books, and files to hanging or folded garments, museum artifacts, sports equipment, and more.

## 5 Reinforced Support

All shelves are equipped with two heavy duty double rivet shelf supports for optimum weight capacity.