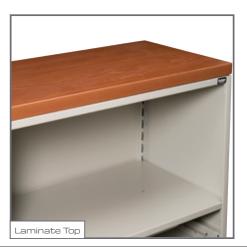

# Accessories make the system.

Compliment your 4Post system and customize your experience with our selection of accessories. Doors, drawers, garment rods, roller shelves, and specialty racks are just a few of the components you can choose from to enhance the usability of your 4Post system.