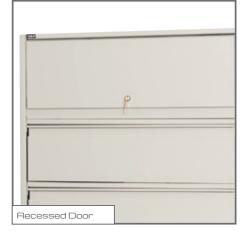

# Accessories make the system.

Compliment your 4Post system and customize your experience with our selection of accessories. Doors, drawers, garment rods, roller shelves, and specialty racks are just a few of the components you can choose from to enhance the usability of your 4Post system.