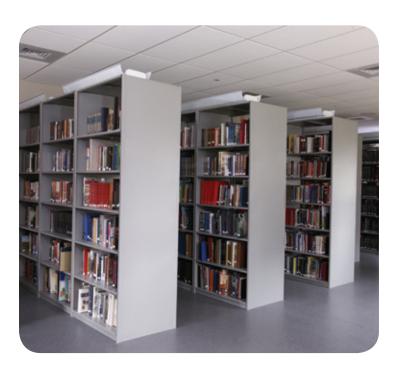

# Maximum storage capacity for minimal spaces.

Combining 4Post with one of our mobile, high density filing systems maximizes space-saving efficiency, even in the smallest of spaces. Our mobile systems are designed to remove the need for multiple aisles, allowing storage to fit in tighter spaces.

#### TrakSlider™

Easily convert your stationary shelving to a space efficient, storage expanding TrakSlider system.

BiSlider, TriSlider, and QuadSlider system configurations ensure increased storage capacity while conserving the space you have.