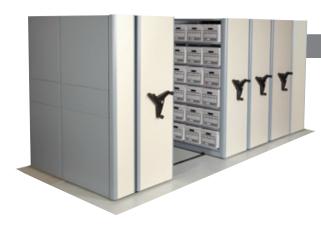

# Maximum storage capacity for minimal spaces.

Combining 4Post with one of our mobile, high density filing systems maximizes space-saving efficiency, even in the smallest of spaces. Our mobile systems are designed to remove the need for multiple aisles, allowing storage to fit in tighter spaces.

Completely customize your high density storage solution to meet your storage needs now, and be confident that your new system can be expanded to meet your growing needs in the future.

#### MobileTrak®

Reduce floor space requirements by up to 50% by combining 4Post with a MobileTrak system. For maximum space saving anywhere, choose a MobileTrak5 system. If height restrictions are a concern, opt for a MobileTrak3.