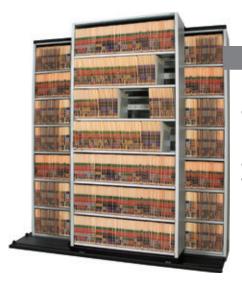

#### TrakSlider™

Easily convert your stationary shelving to a space efficient, storage expanding TrakSlider system.

BiSlider, TriSlider, and QuadSlider system configurations ensure increased storage capacity while conserving the space you have.