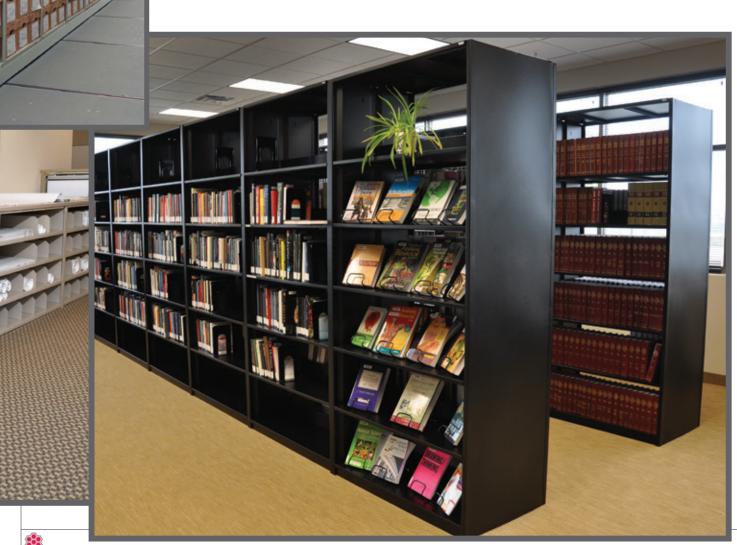

# 2 Adaptable Design

Shelves are fully adjustable, allowing users to store anything from boxes, books, and files to hanging or folded garments, museum artifacts, sports equipment, and more.

# Yeah, we can do that.

From athletic equipment and library books to rolled plans, archival boxes, supplies, and more, we can equip you with the 4Post™ tools you need to solve all of your storage problems.