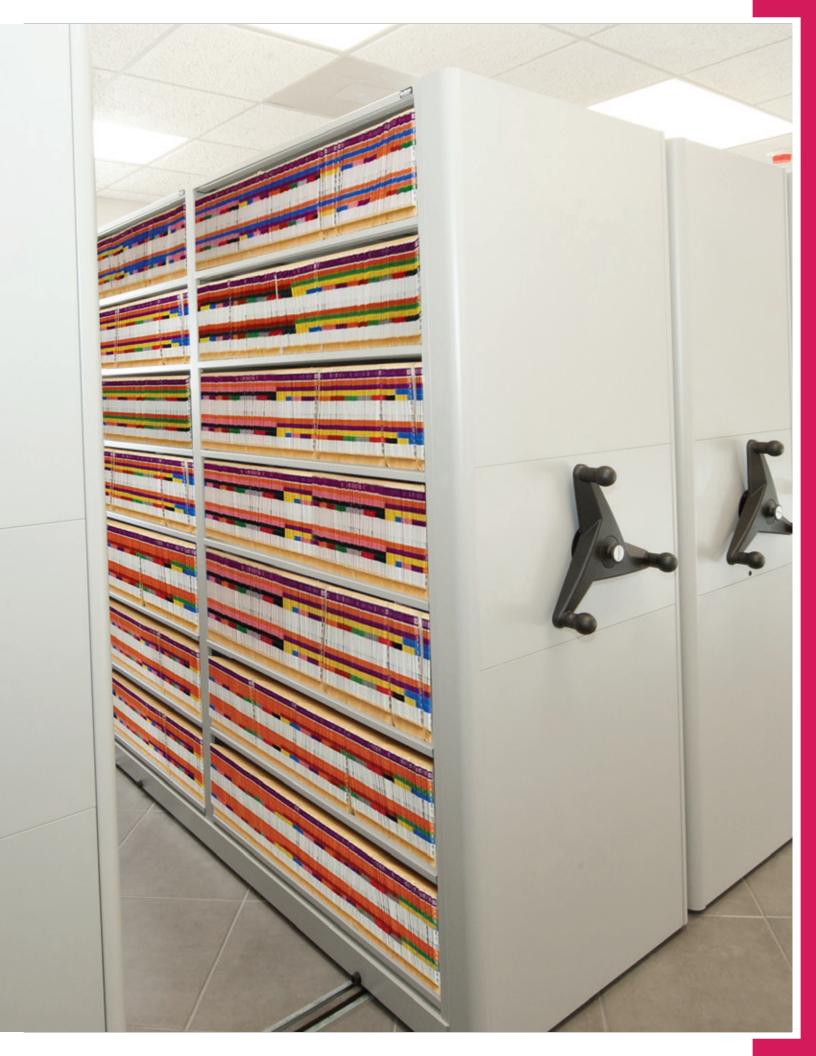

# Maximum storage capacity for minimal spaces.

Combining 4Post with one of our mobile, high density filing systems maximizes space-saving efficiency, even in the smallest of spaces. Our mobile systems are designed to remove the need for multiple aisles, allowing storage to fit in tighter spaces.

Completely customize your high density storage solution to meet your storage needs now, and be confident that your new system can be expanded to meet your growing needs in the future.