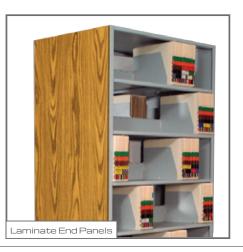

# Accessories make the system.

Compliment your 4Post system and customize your experience with our selection of accessories. Doors, drawers, garment rods, roller shelves, and specialty racks are just a few of the components you can choose from to enhance the usability of your 4Post system.

# Yeah, we can do that.

From athletic equipment and library books to rolled plans, archival boxes, supplies, and more, we can equip you with the 4Post™ tools you need to solve all of your storage problems.