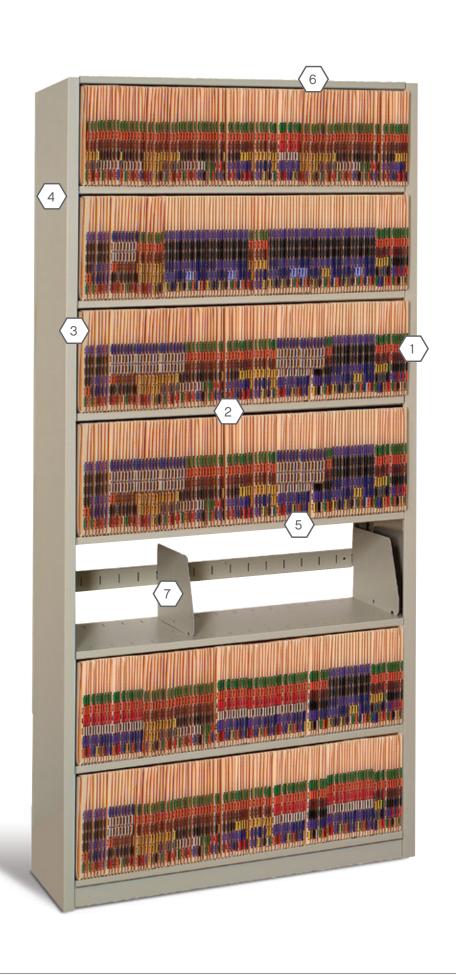

### 1 Custom Sizes

Datum offers more sizes of 4Post shelving than any other manufacturer. Widths ranging from 24" to 48" and depths from 9" to 36", plus custom widths, heights, and depths, ensures a perfect fit.

# 2 Adaptable Design

Shelves are fully adjustable, allowing users to store anything from boxes, books, and files to hanging or folded garments, museum artifacts, sports equipment, and more.

# 3 Unique Uprights

Constructed of 18 gauge steel, the uprights in 4Post are designed for flexibility in configuration, offering shelf positioning on 1-1/2" centers.

# 4 Durable Finish

All 4Post parts are finished with a textured powder coat that withstands daily wear and tear, preventing scratches and corrosion.

## 5 Reinforced Support

All shelves are equipped with two heavy duty double rivet shelf supports for optimum weight capacity.

#### 6 Mobile Ready

Prepunched tops and single rivet bottom shelf supports ensure easy installation to Datum's TrakSlider or MobileTrak systems without the need for drilling.

#### 7 Dividers

Adjustable on 2" centers to keep stored materials, like books and files, upright and organized.