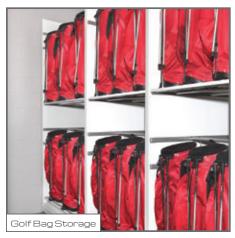

# Accessories make the system.

Compliment your 4Post system and customize your experience with our selection of accessories. Doors, drawers, garment rods, roller shelves, and specialty racks are just a few of the components you can choose from to enhance the usability of your 4Post system.

# Yeah, we can do that.

From athletic equipment and library books to rolled plans, archival boxes, supplies, and more, we can equip you with the 4Post™ tools you need to solve all of your storage problems.