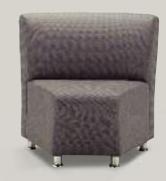

## FLUX

FLUX

552C

552L/R (left or right arm placement)

552

When ordering Flux Modular Seating, we suggest you send us a diagram of your lobby area to assure proper part numbers are used.

550

550C Club Chair

550C Club Chair

Above typical consists of: *550R*, *550*, *550CT*, *552*, *550IT*, *550L* 

Table tops for the **550IT** and **550CT** are available in Maple in 16 OCI finishes.

550IT Inner Table