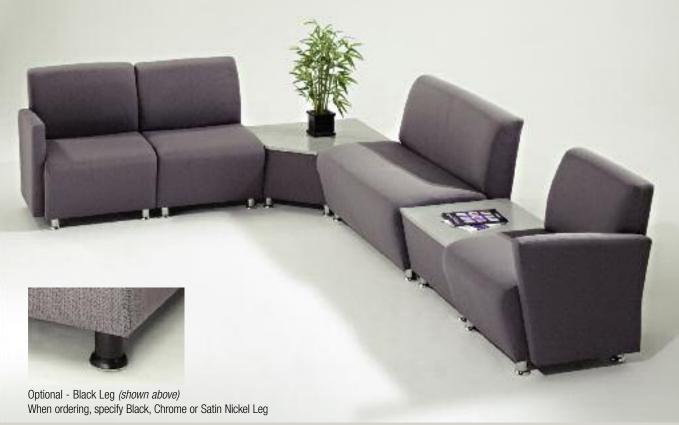

## FLUX

Redefine your open space with Flux Modular Seating. Choose from many different combinations to create just the right space for your corporate, healthcare or educational environment.

Wherever people gather, Flux will provide your modular solution.

Above typical consists of: 550R, 550, 550CW, 550, 550, 550IT

550L/R (left or right arm placement)

550CW

Flux can be ganged with our exclusive ganging device.
Just lift up and slide in. Its that easy. No tools required.
You must specify left, right or both side ganging.
Example: 550GL (Gang left), 550GR (Gang right) or
550GLR (Gang left and right)

550

550C Club Chair

550C Club Chair

Above typical consists of: *550R*, *550*, *550CT*, *552*, *550IT*, *550L* 

Table tops for the **550IT** and **550CT** are available in Maple in 16 OCI finishes.

550IT Inner Table

550CT Corner Table

550W