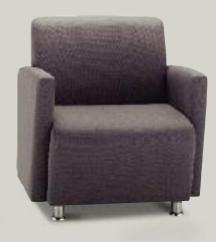

550

550C Club Chair

550C Club Chair

Above typical consists of: *550R*, *550*, *550CT*, *552*, *550IT*, *550L* 

Table tops for the **550IT** and **550CT** are available in Maple in 16 OCI finishes.

550IT Inner Table