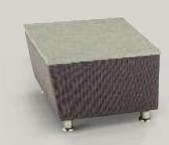

pace with Flux Modular Seating. Choose from many different combinations to create just the right space for your corporate, healthcare or educational environment.

Wherever people gather, Flux will provide your modular solution.



Above typical consists of: 550R, 550, 550CW, 550, 550, 550IT



550L/R (left or right arm placement)



550CW



Flux can be ganged with our exclusive ganging device.
Just lift up and slide in. Its that easy. No tools required.
You must specify left, right or both side ganging.
Example: 550GL (Gang left), 550GR (Gang right) or
550GLR (Gang left and right)

550



550C Club Chair



550C Club Chair



Above typical consists of: *550R*, *550*, *550CT*, *552*, *550IT*, *550L* 



Table tops for the **550IT** and **550CT** are available in Maple in 16 OCI finishes.



550IT Inner Table



550CT Corner Table

550W