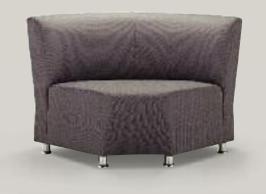

## FLUX

FLUX

552C

552L/R (left or right arm placement)

552

When ordering Flux Modular Seating, we suggest you send us a diagram of your lobby area to assure proper part numbers are used.

Above typical consists of: 550R, 550, 550CW, 550, 550, 550IT

550L/R (left or right arm placement)

550CW

Flux can be ganged with our exclusive ganging device.
Just lift up and slide in. Its that easy. No tools required.
You must specify left, right or both side ganging.
Example: 550GL (Gang left), 550GR (Gang right) or
550GLR (Gang left and right)