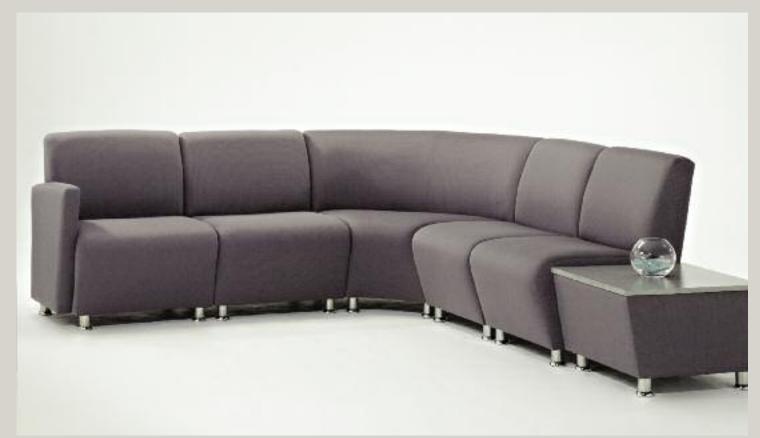

Above typical consists of: 550R, 550, 550CW, 550, 550, 550IT

550L/R (left or right arm placement)

550CW

Flux can be ganged with our exclusive ganging device.
Just lift up and slide in. Its that easy. No tools required.
You must specify left, right or both side ganging.
Example: 550GL (Gang left), 550GR (Gang right) or
550GLR (Gang left and right)

550

550C Club Chair

550C Club Chair

Above typical consists of: *550R*, *550*, *550CT*, *552*, *550IT*, *550L* 

Table tops for the **550IT** and **550CT** are available in Maple in 16 OCI finishes.

550IT Inner Table