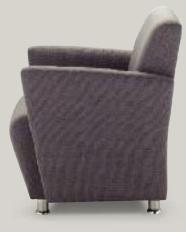

550

550C Club Chair

550C Club Chair

Above typical consists of: *550R*, *550*, *550CT*, *552*, *550IT*, *550L* 

Table tops for the **550IT** and **550CT** are available in Maple in 16 OCI finishes.

550IT Inner Table