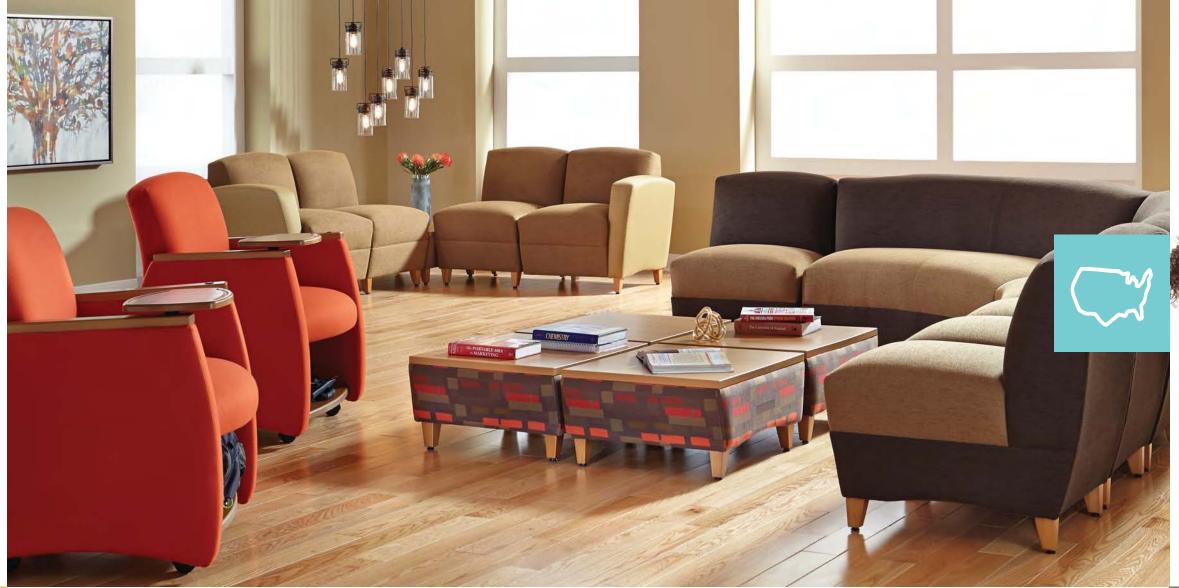

## Gathering Spaces.

**Accompany invites users to sit side-by-side in comfort.** Especially suited for public areas and waiting rooms, the gentle curves and visual scale of Accompany creates an impression of comfort and encourages users to relax.

#### Modular components allow customization

Especially suited for public areas, waiting rooms and more. Firm, ergonomically correct cushioning ensures comfort. While seated, users enjoy strong, upright support for conversation-friendly sitting.

### **Modularity Means Practicality**

Separate components allow the user to configure pieces beyond just three seats. Modular units can be added or removed from a seating configuration providing a sensible approach to the constantly changing demands of business.

### Metal or Wood Groupings

Accompany is available with wood or brushed aluminum legs to match or complement any décor. Shown below are two semicircular groupings surrounding a round table/ottoman with an inset center table