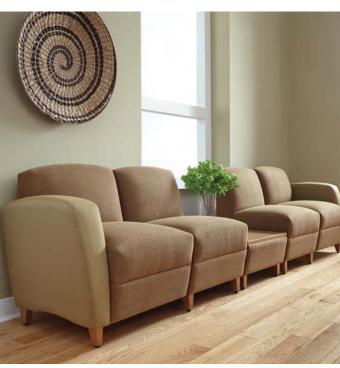

## Gathering Spaces.

**Accompany invites users to sit side-by-side in comfort.** Especially suited for public areas and waiting rooms, the gentle curves and visual scale of Accompany creates an impression of comfort and encourages users to relax.

#### Modular components allow customization

Especially suited for public areas, waiting rooms and more. Firm, ergonomically correct cushioning ensures comfort. While seated, users enjoy strong, upright support for conversation-friendly sitting.

### **Modularity Means Practicality**

Separate components allow the user to configure pieces beyond just three seats. Modular units can be added or removed from a seating configuration providing a sensible approach to the constantly changing demands of business.