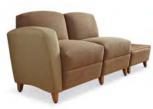

**5965-OF 60° Outside Facing Loveseat**70"W x 33"D x 31"H

**5913, 5904, 5924 Left Arm Unit, Center Seat, Table**Overall dim: 73"W x 29"D x 31"H

5924 Connecting/Freestanding Table 23"W x 27"D x 13"H

1757 Genesis Oversized Team Chair 30"W x 26"D x 36"H

**5924 Connecting/Freestanding Table**23"W x 27"D x 13"H