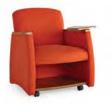

1757 Genesis Oversized Team Chair 30"W x 26"D x 36"H

**5924 Connecting/Freestanding Table**23"W x 27"D x 13"H