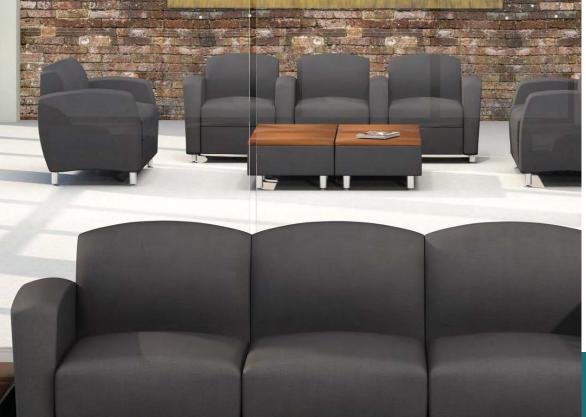

## Gathering Spaces.

**Accompany invites users to sit side-by-side in comfort.** Especially suited for public areas and waiting rooms, the gentle curves and visual scale of Accompany creates an impression of comfort and encourages users to relax.

#### Modular components allow customization

Especially suited for public areas, waiting rooms and more. Firm, ergonomically correct cushioning ensures comfort. While seated, users enjoy strong, upright support for conversation-friendly sitting.

### **Modularity Means Practicality**

Separate components allow the user to configure pieces beyond just three seats. Modular units can be added or removed from a seating configuration providing a sensible approach to the constantly changing demands of business.