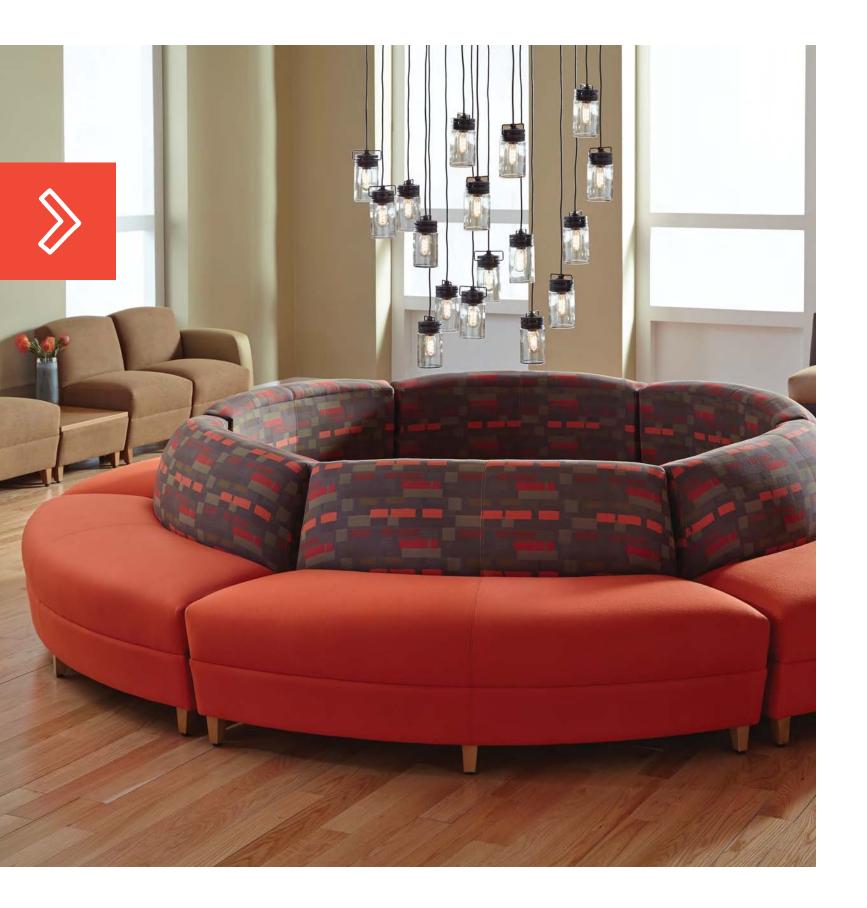

### Metal or Wood Groupings

Accompany is available with wood or brushed aluminum legs to match or complement any décor. Shown below are two semicircular groupings surrounding a round table/ottoman with an inset center table