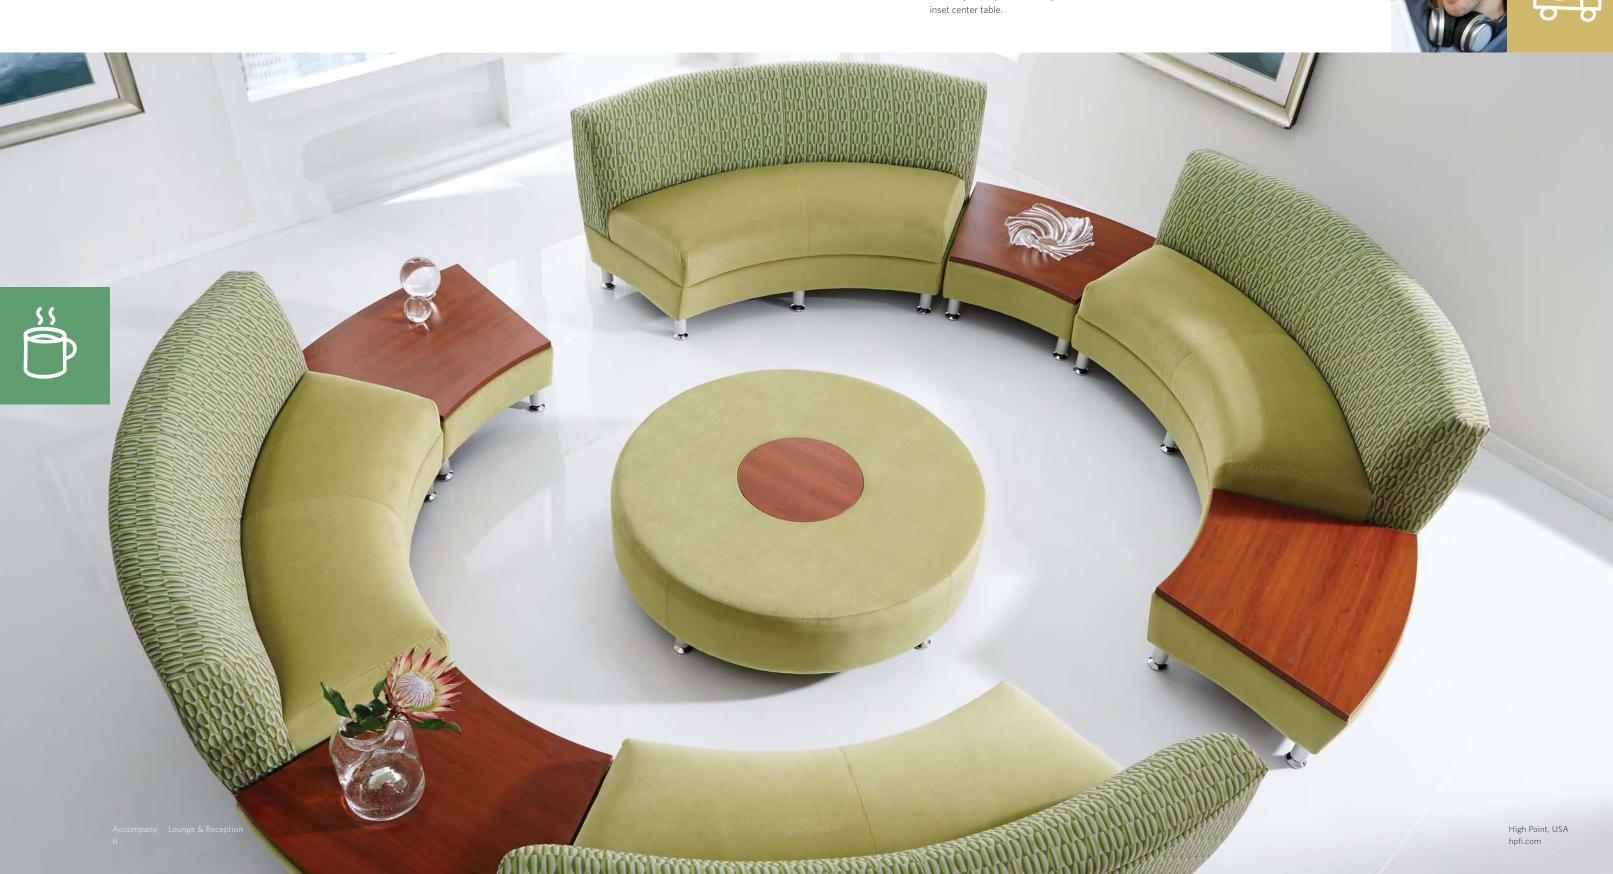

### Metal or Wood Groupings

Accompany is available with wood or brushed aluminum legs to match or complement any décor. Shown below are two semicircular groupings surrounding a round table/ottoman with an inset center table