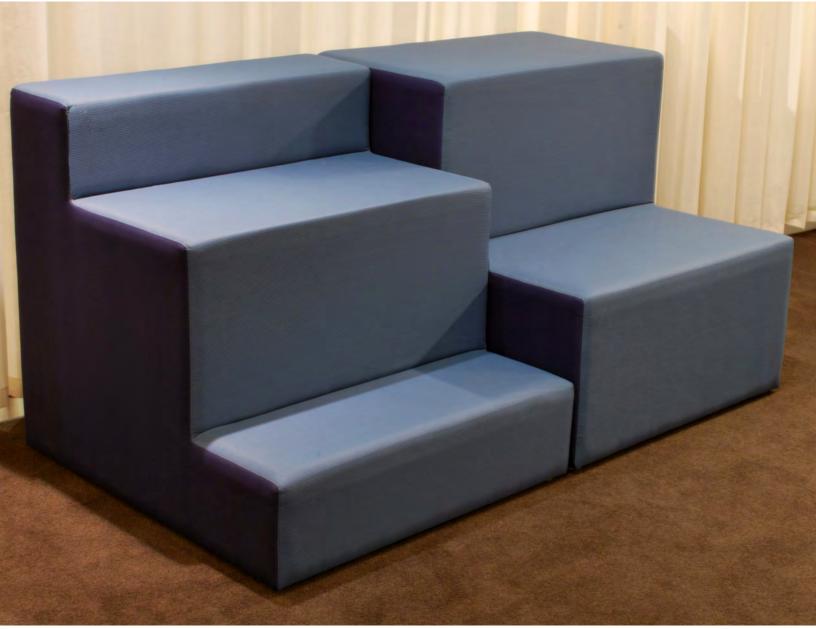

## Seating

Lounge

**Flex** Tiered Seating offers comfortable multi-level seating for groups to gather for impromptu meetings. Ideal for classroom, conference room, lounge or open atrium areas. Perfect for creating a small, impromptu meeting space. Flex is designed for casual gatherings. It makes perimeter spaces more useful and suitable.

As with all HPFi upholstred seating you can enhance the appearance by using multiple upholsteries. Or use a durable and resilient material for the steps the seat while "dressing up" the sides. Two- and three-tier options plus the two-tier corner modules may be grouped and reconfigured to create a variety of seating spaces, particularly along walls.