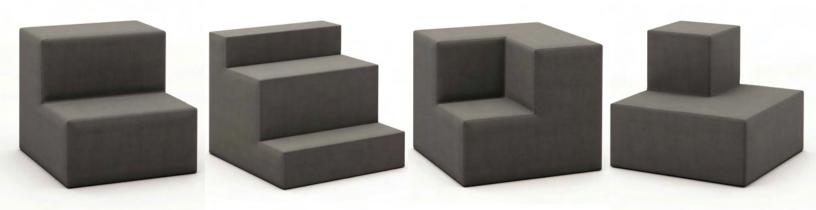

## Two tiers options

Two-tier, three-tier

## 90° Corner Modules

Two-tier inside facing, two-tier outside facing

Meets or exceeds ANSI/BIFMA standards. Limited lifetime warranty