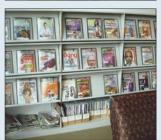

## **PERIODICAL**

Hinged Periodical shelves and cabinets allow current periodical issues to be displayed with back issues stored conveniently under display shelf.

CHILDREN'S

& Youth Areas

Custom end panels and tops tailor standard Wilsonstak adjustable shelf units for children's areas. Use of divider-type Wilsonstak units help keep picture books organized and within easy reach.