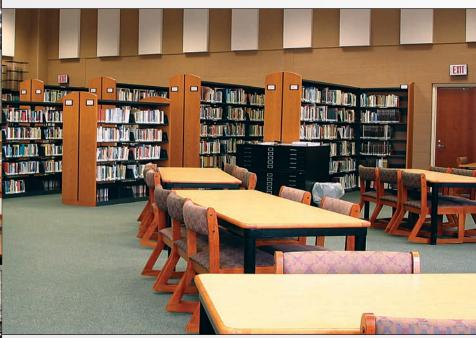

Borroughs offers adjustable shelf units in a wide range of sizes – so your library book shelves can conform to your needs.