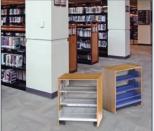

# SPECIAL ITEMS That Make the Library Work for You

**Universal Media Shelf** 

**Single Tier Sloped Media Shelf** 

**Paperback Zig-Zag Shelf** 

**Sliding Reference Shelf** 

**Storage Shelf** 

**Sloped Display Base** 

**Free-Standing Book Supports** 

Sliding Book Supports on Integral Backstop Shelves

Adjustable Dividers on Slotted Shelves

**Pull Out Browsing Box** 

**Media Hanging Bag Rack** 

**Canopy Top** 