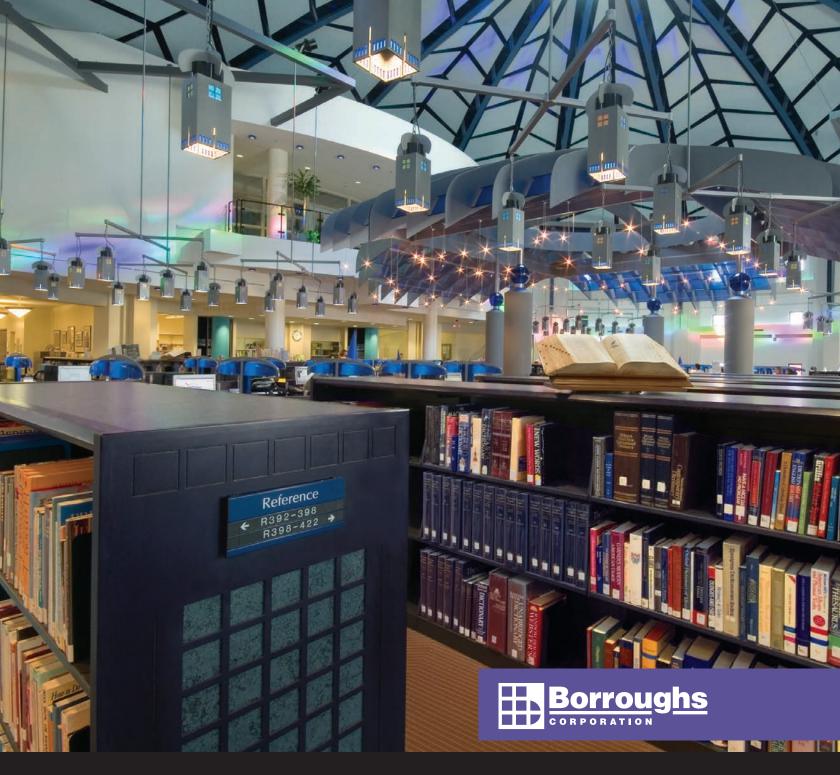

## **BORROUGHS** Furnishes Today's Modern Libraries

Borroughs Wilsonstak® Library Shelving units are designed for the efficient storage and display of library collections. We can provide complete storage solutions from archival and multi-media, to general collection bookstacks and multi-tier structures. Borroughs products are manufactured to the highest quality standards in the industry.

Our products are in use in public and private libraries in all 50 states and in many countries around the world. Borroughs nationwide group of library equipment specialists can assist you in all phases of library bookstack planning. For assistance with floor plan layouts, engineering data, production information and budget pricing, please contact us for the name of our representative in your area.