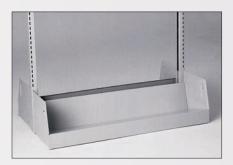

# SPECIAL ITEMS That Make the Library Work for You

**Universal Media Shelf** 

**Single Tier Sloped Media Shelf** 

**Paperback Zig-Zag Shelf** 

**Sliding Reference Shelf** 

**Storage Shelf** 

**Sloped Display Base** 