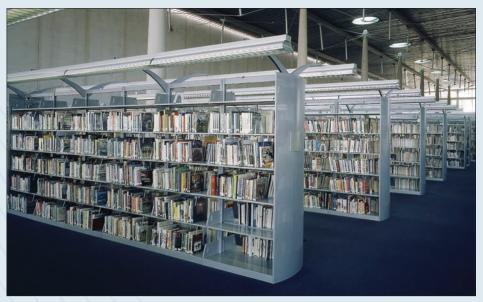

## QUALITY CANTILEVER SYSTEMS –

#### **Unit Welded Frame**

16 gauge welded steel construction, eliminates need for sway braces and starter/adder components. Each frame accommodates single or double face configuration.

#### **Strong 18 Gauge Shelves**

Triple bends on front and back edge prevent sagging. The Wilsonstak shelf surpasses all American Library Association strength and durability standards.

#### **Wrap Around Base Bracket**

Single face or double face, the Wilsonstak base bracket offers greater stability because the wrap around design becomes part of the frame. One piece base shelf ensures stable, free-standing installations.

Borroughs offers adjustable shelf units in a wide range of sizes – so your library book shelves can conform to your needs.