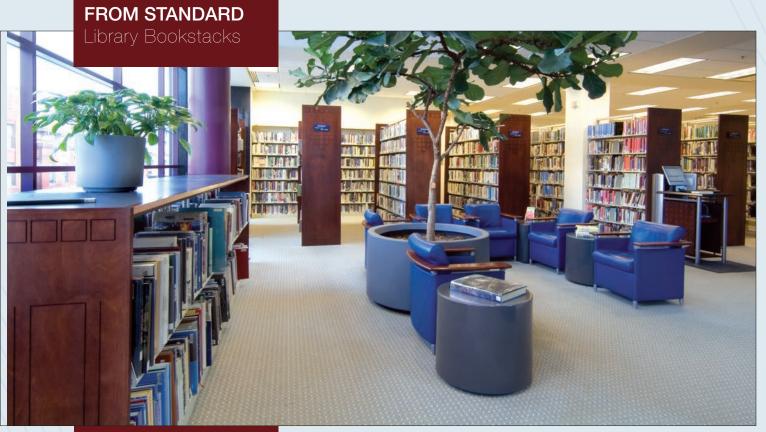

## **BORROUGHS** Furnishes Today's Modern Libraries

Borroughs Wilsonstak® Library Shelving units are designed for the efficient storage and display of library collections. We can provide complete storage solutions from archival and multi-media, to general collection bookstacks and multi-tier structures. Borroughs products are manufactured to the highest quality standards in the industry.

Our products are in use in public and private libraries in all 50 states and in many countries around the world. Borroughs nationwide group of library equipment specialists can assist you in all phases of library bookstack planning. For assistance with floor plan layouts, engineering data, production information and budget pricing, please contact us for the name of our representative in your area.