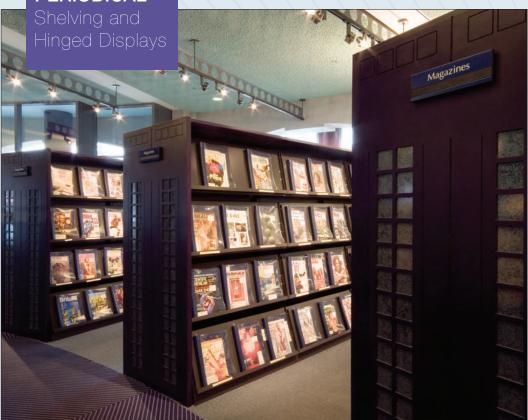

## **PERIODICAL**

Hinged Periodical shelves and cabinets allow current periodical issues to be displayed with back issues stored conveniently under display shelf.

CHILDREN'S

& Youth Areas

Custom end panels and tops tailor standard Wilsonstak adjustable shelf units for children's areas. Use of divider-type Wilsonstak units help keep picture books organized and within easy reach.