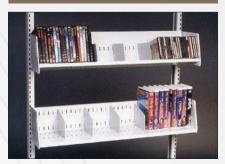

# SPECIAL ITEMS That Make the Library Work for You

**Universal Media Shelf** 

**Single Tier Sloped Media Shelf** 

**Paperback Zig-Zag Shelf** 

**Sliding Reference Shelf** 

**Storage Shelf** 

**Sloped Display Base** 