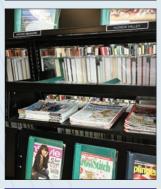

## **PERIODICAL**

Hinged Periodical shelves and cabinets allow current periodical issues to be displayed with back issues stored conveniently under display shelf.

CHILDREN'S

& Youth Areas

Custom end panels and tops tailor standard Wilsonstak adjustable shelf units for children's areas. Use of divider-type Wilsonstak units help keep picture books organized and within easy reach.