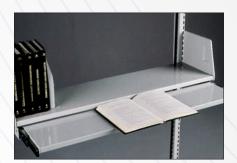

# SPECIAL ITEMS That Make the Library Work for You

**Universal Media Shelf** 

**Single Tier Sloped Media Shelf** 

**Paperback Zig-Zag Shelf** 

**Sliding Reference Shelf** 

**Storage Shelf** 

**Sloped Display Base** 