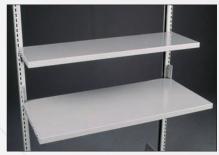

#### **Unit Welded Frame**

16 gauge welded steel construction, eliminates need for sway braces and starter/adder components. Each frame accommodates single or double face configuration.

#### **Strong 18 Gauge Shelves**

Triple bends on front and back edge prevent sagging. The Wilsonstak shelf surpasses all American Library Association strength and durability standards.

#### **Wrap Around Base Bracket**

Single face or double face, the Wilsonstak base bracket offers greater stability because the wrap around design becomes part of the frame. One piece base shelf ensures stable, free-standing installations.

Borroughs offers adjustable shelf units in a wide range of sizes – so your library book shelves can conform to your needs.