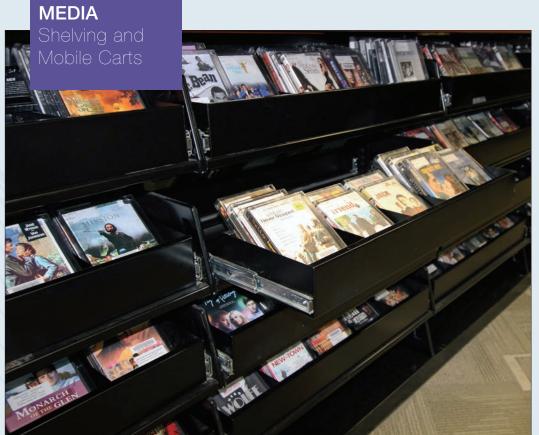

# SPECIAL ITEMS That Make the Library Work for You

**Universal Media Shelf** 

**Single Tier Sloped Media Shelf** 

**Paperback Zig-Zag Shelf** 

**Sliding Reference Shelf** 

**Storage Shelf** 

**Sloped Display Base** 

**Free-Standing Book Supports** 

Sliding Book Supports on Integral Backstop Shelves

Adjustable Dividers on Slotted Shelves

**Pull Out Browsing Box** 

**Media Hanging Bag Rack** 

**Canopy Top** 