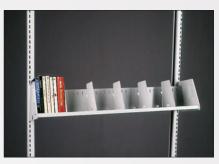

# SPECIAL ITEMS That Make the Library Work for You

**Universal Media Shelf** 

**Single Tier Sloped Media Shelf** 

**Paperback Zig-Zag Shelf** 

**Sliding Reference Shelf** 

**Storage Shelf** 

**Sloped Display Base** 