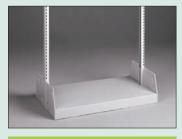

#### **Wrap Around Base Bracket**

Single face or double face, the Wilsonstak base bracket offers greater stability because the wrap around design becomes part of the frame. One piece base shelf ensures stable, free-standing installations.