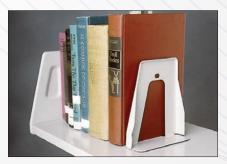

**Free-Standing Book Supports** 

Sliding Book Supports on Integral Backstop Shelves

Adjustable Dividers on Slotted Shelves

**Pull Out Browsing Box** 

**Media Hanging Bag Rack** 

**Canopy Top** 