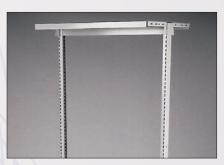

#### **Unit Welded Frame**

16 gauge welded steel construction, eliminates need for sway braces and starter/adder components. Each frame accommodates single or double face configuration.