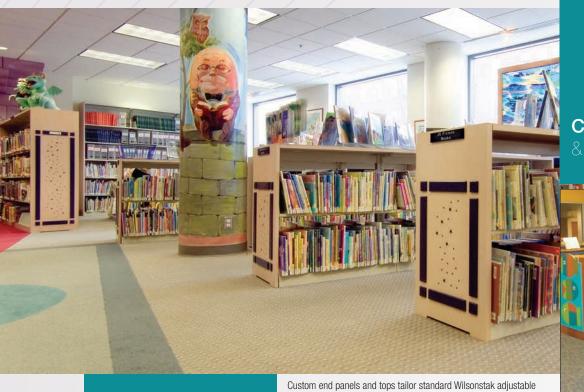

## **PERIODICAL**

Hinged Periodical shelves and cabinets allow current periodical issues to be displayed with back issues stored conveniently under display shelf.

CHILDREN'S

& Youth Areas

Custom end panels and tops tailor standard Wilsonstak adjustable shelf units for children's areas. Use of divider-type Wilsonstak units help keep picture books organized and within easy reach.