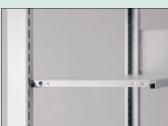

#### **Unit Welded Frame**

16 gauge welded steel construction, eliminates need for sway braces and starter/adder components. Each frame accommodates single or double face configuration.

#### **Wrap Around Base Bracket**

Single face or double face, the Wilsonstak base bracket offers greater stability because the wrap around design becomes part of the frame. One piece base shelf ensures stable, free-standing installations.