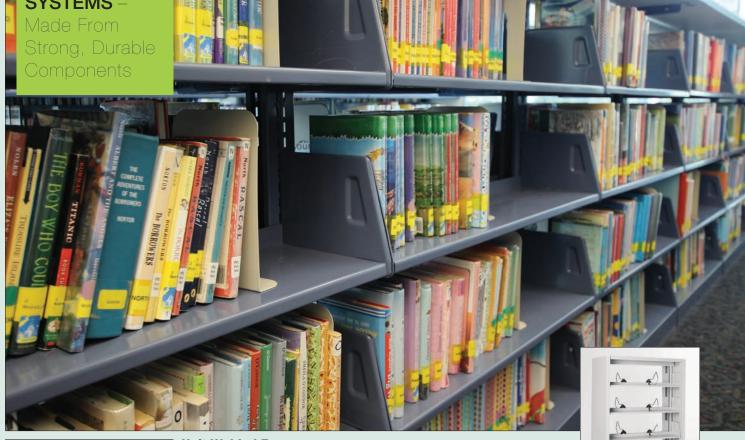

## QUALITY CANTILEVER SYSTEMS –

#### **Strong 18 Gauge Shelves**

Triple bends on front and back edge prevent sagging. The Wilsonstak shelf surpasses all American Library Association strength and durability standards.