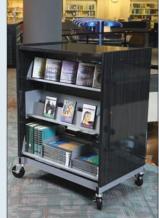

# SPECIAL ITEMS That Make the Library Work for You

**Universal Media Shelf** 

**Single Tier Sloped Media Shelf** 

**Paperback Zig-Zag Shelf** 

**Sliding Reference Shelf** 

**Storage Shelf** 

**Sloped Display Base** 

**Free-Standing Book Supports** 

Sliding Book Supports on Integral Backstop Shelves

Adjustable Dividers on Slotted Shelves

**Pull Out Browsing Box** 

**Media Hanging Bag Rack** 

**Canopy Top** 