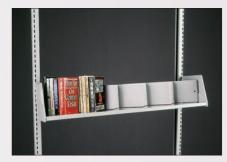

# SPECIAL ITEMS That Make the Library Work for You

**Universal Media Shelf** 

**Single Tier Sloped Media Shelf** 

**Paperback Zig-Zag Shelf** 

**Sliding Reference Shelf** 

**Storage Shelf** 

**Sloped Display Base** 