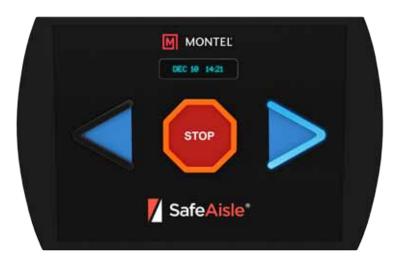

nitors the number of users entering and exiting the aisles. Data interfaces via an application with  $ePulse^{TM}$ .

# Face Panel Design Options

Design options include perforated steel patterns, plain or textured, curved, rounded-edge, thermoformed, laminated, or wood panels.

# Automatic Aisle Reset

Upon confirmation there is no additional person or object within the aisle, SafeAisle® resets automatically as soon as a user exits the aisle. The LED-friendly visual backlit arrows on the control face panels instantly switch to blue and indicate the available aisles.

# Carriage Length and Load

Available from 3 feet (0.9 meters) to 95 feet (28.96 meters). Load capacity is 1,000 pounds per linear foot (1,500 kilograms per linear meter).





"Aisle in Use" Status
Audio Feedback Available



"Ready to Use" Status
Date and Time Available

### **User-Friendliness**

The LED-friendly visual backlit indicators display the available options for carriage movement. Only the safe choices are illuminated. If it is not a safe option, than it is not an available option.

SafeAisle® takes the guesswork out of safe mobile operations. This ADA-friendly LED visual backlit indicators allow easy visual status from even across the room.

Why SafeAisle®? The most user-friendly high-density powered mobile storage system.



# **Security with Peace of Mind**

#### **PIN-Code Control**

The PIN-code control with LCD display\* may restrict the access to specific aisles or the entire system.

ePulse™ allows you to reconfigure the security settings of your system at anytime.

The *controlled access