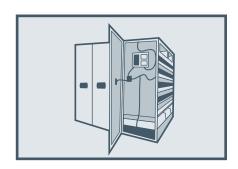

# Complete Aisle-Detection LED Guard Technology Patent Pending

With its revolutionary *LED Guard Technology*<sup>TM</sup>, SafeAisle<sup>®</sup> prevents any carriage movement when a user, or even a small object, is located anywhere within the aisle.

#### Safety Lock Out

The backlit red Stop signals the presence of a user or object at either end of an aisle. The selection of a new aisle is prevented until the open aisle is cleared. There is no Reset button. There is no way to override the safety system with  $Led\ Guard\ Technology^{TM}$ . A multilingual audio feedback feature and an LCD display are available.