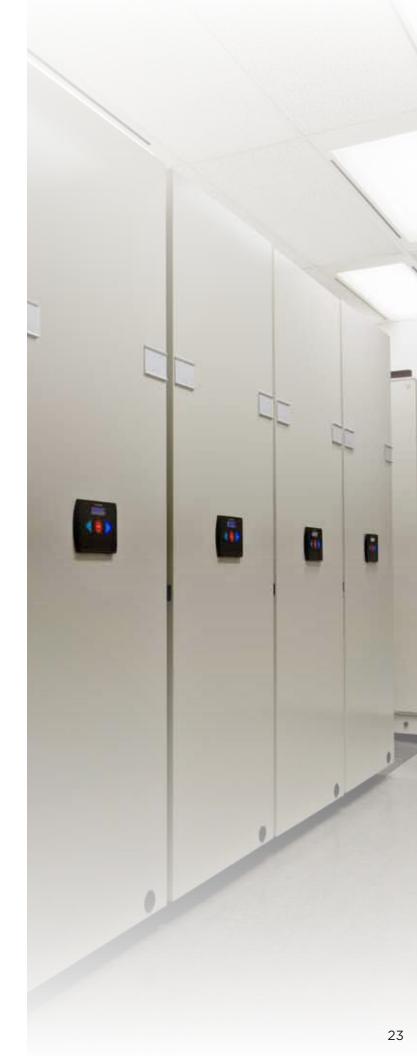

# Complete Aisle-Detection LED Guard Technology Patent Pending

With its revolutionary *LED Guard Technology*<sup>TM</sup>, SafeAisle<sup>®</sup> prevents any carriage movement when a user, or even a small object, is located anywhere within the aisle.

#### Safety Lock Out

The backlit red Stop signals the presence of a user or object at either end of an aisle. The selection of a new aisle is prevented until the open aisle is cleared. There is no Reset button. There is no way to override the safety system with  $Led\ Guard\ Technology^{TM}$ . A multilingual audio feedback feature and an LCD display are available.

### **User-Friendliness**

The LED-friendly visual backlit indicators display the available options for carriage movement. Only the safe choices are illuminated. If it is not a safe option, than it is not an available option.

SafeAisle® takes the guesswork out of safe mobile operations. This ADA-friendly LED visual backlit indicators allow easy visual status from even across the room.

Why SafeAisle®? The most user-friendly high-density powered mobile storage system.