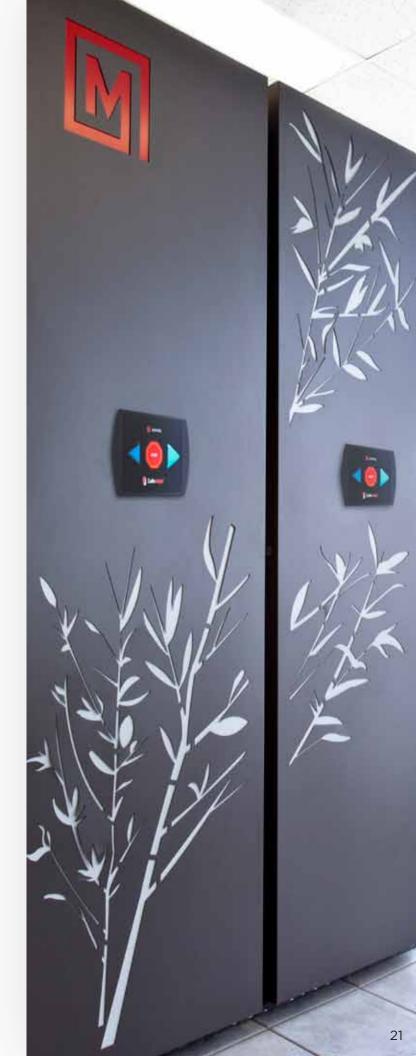

### **User-Friendliness**

The LED-friendly visual backlit indicators display the available options for carriage movement. Only the safe choices are illuminated. If it is not a safe option, than it is not an available option.

SafeAisle® takes the guesswork out of safe mobile operations. This ADA-friendly LED visual backlit indicators allow easy visual status from even across the room.

Why SafeAisle®? The most user-friendly high-density powered mobile storage system.