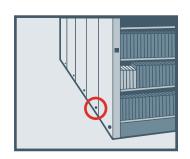

# Complete Aisle-Detection LED Guard Technology Patent Pending

With its revolutionary *LED Guard Technology*<sup>TM</sup>, SafeAisle<sup>®</sup> prevents any carriage movement when a user, or even a small object, is located anywhere within the aisle.

#### Safety Lock Out

The backlit red Stop signals the presence of a user or object at either end of an aisle. The selection of a new aisle is prevented until the open aisle is cleared. There is no Reset button. There is no way to override the safety system with  $Led\ Guard\ Technology^{TM}$ . A multilingual audio feedback feature and an LCD display are available.