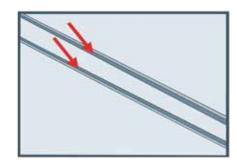

# Why SafeAisle®? Increase productivity by saving time and costs.

Interlock steel rail and sub-rail connectors increase structural rigidity and prevent both lateral and horizontal movements.

Superior layered and staggered top-to-bottom spliceless track restricts both lateral and horizontal movements. Ensures a smooth weight transfer from one track section to the other. Provides better alignment for guidance. Sub-rail continuously supports the top steel rail at the junction point. Provides greater structural rigidity.

Montel's method of layered and staggered sub-rail and rail connection points prevent corresponding parallel carriage wheels to encounter rail joints simultaneously. Eliminates track deflection. Provides less vibration and jarring. Ensures better weight distribution from one parallel track to the other. This superior track design results in greater continuity for smooth wheel travel and obvious less vibration affecting the stored materials.