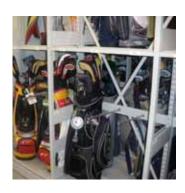

#### **Storage Components**

Any storage component can be mounted on a mobile carriage: SmartShelf® 4-Post hybrid shelving, cantilever, case-type, wide span shelving, as well as all related accessories such as trays, drawers, bins and doors. You may also install lockers, filing cabinets, storage cabinets, and anything from archaeology to zoology cabinets. SafeAisle® can also accommodate your existing shelving, lockers, or cabinets.