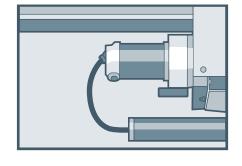

Direct-drive system with full-length drive shaft provides consistent torque to all drive wheels at every rail location. Eliminates distortion and prevents fishtail effect with unbalanced and/or heavy loads. Torque-resistant tubular shaft provides rigidity and prevents binding.

Wire raceway fully protect cables and prevents cables from rubbing on the floor or moving parts during carriage movement.

Optional factory preassembled hinged face panels facilitate ease of access to control boards versus when they are mounted on top of the system, as well as assist system installation.