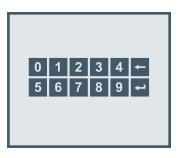

#### **PIN-Code Control**

The PIN-code control with LCD display\* may restrict the access to specific aisles or the entire system.

ePulse™ allows you to reconfigure the security settings of your system at anytime.

# Configurability

You can easily customize SafeAisle® using the LCD display PIN-code control for your ongoing functional requirements.

Montel's optional  $ePulse^{TM}$  Remote Monitoring and Configuration Software may also be utilized, which has the capability of providing you and/or your local Authorized Montel Distributor, and/or Montel the capability to manage settings remotely, and monitor the SafeAisle® performance and operations with assurance. At anytime,  $ePulse^{TM}$  allows you to reconfigure your SafeAisle® to your preferred settings and parameters. This application allows numerous configurable operations to be performed off-site, as well as on-site, to improve productivity and security.