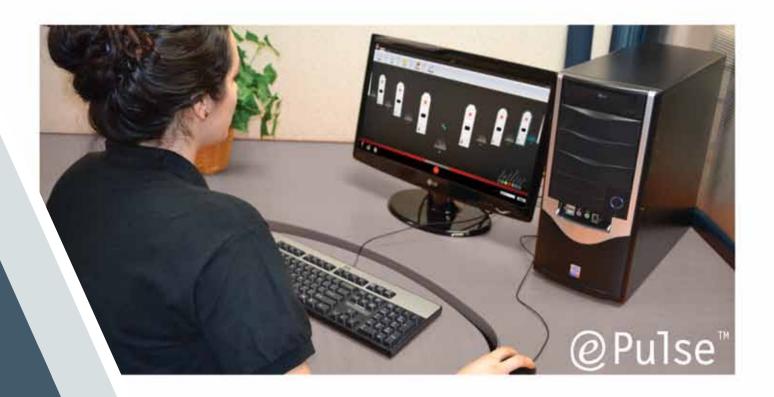

#### ePulse™ Remote Monitoring and Configuration Software

SafeAisle® can be accessed and configured from your computer with the optional ePulse™.

# Configurability

You can easily customize SafeAisle® using the LCD display PIN-code control for your ongoing functional requirements.

Montel's optional  $ePulse^{TM}$  Remote Monitoring and Configuration Software may also be utilized, which has the capability of providing you and/or your local Authorized Montel Distributor, and/or Montel the capability to manage settings remotely, and monitor the SafeAisle® performance and operations with assurance. At anytime,  $ePulse^{TM}$  allows you to reconfigure your SafeAisle® to your preferred settings and parameters. This application allows numerous configurable operations to be performed off-site, as well as on-site, to improve productivity and security.

 $ePulse^{TM}$  proactively identifies any potential issues with your system, provides quick diagnostics of the system to maximize your uptime, sends automatic email notifications of system errors, and ensures constant monitoring 24 hours a day, every day of the year.