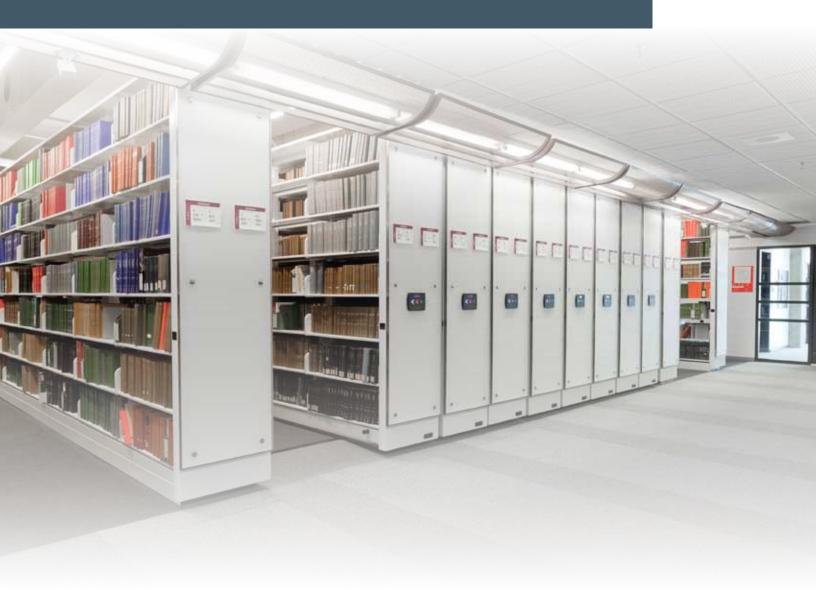

# **Ultimate Powered Mobile Storage System**

Montel, the pioneer of high-density mobile storage systems in North America, sets new standards in safety, reliability, and user-friendliness with its revolutionary system: **SafeAisle**<sup>®</sup>.

# **Redefining Safety**

SafeAisle® adds a new dimension to safety by monitoring the entire floor surface of an aisle.

People come first. Safety must be standard. Safety must not be optional. Your safety must be guaranteed.