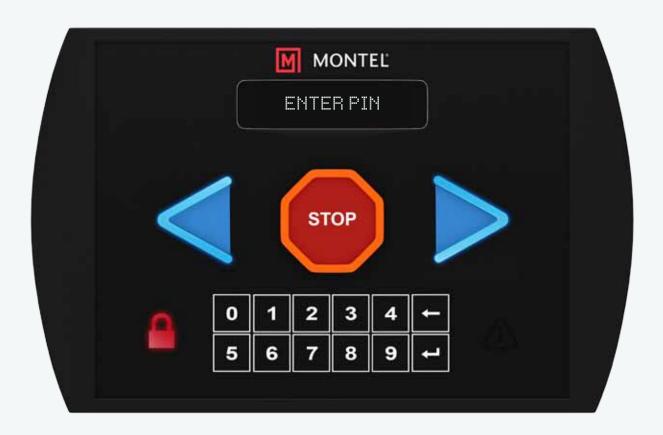

#### **PIN-Code Control**

The PIN-code control with LCD display\* may restrict the access to specific aisles or the entire system.

ePulse™ allows you to reconfigure the security settings of your system at anytime.

#### Security

- PIN-Code Control with LCD Display
- Magnetic Access Card Reader
- Automatic Motor Brake
- Controlled Access Mechanical Lock
- Building Interface (Fire/Security/Lighting)
- Environmental Monitoring Sensors