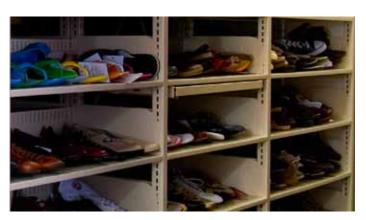

#### **Storage Components**

Any storage component can be mounted on a mobile carriage: SmartShelf® 4-Post hybrid shelving, cantilever, case-type, wide span shelving, as well as all related accessories such as trays, drawers, bins and doors. You may also install lockers, filing cabinets, storage cabinets, and anything from archaeology to zoology cabinets. SafeAisle® can also accommodate your existing shelving, lockers, or cabinets.