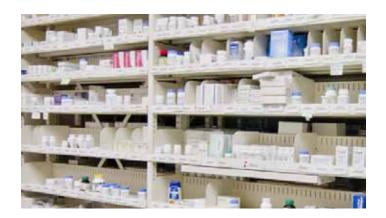

#### **Storage Components**

Any storage component can be mounted on a mobile carriage: SmartShelf® 4-Post hybrid shelving, cantilever, case-type, wide span shelving, as well as all related accessories such as trays, drawers, bins and doors. You may also install lockers, filing cabinets, storage cabinets, and anything from archaeology to zoology cabinets. SafeAisle® can also accommodate your existing shelving, lockers, or cabinets.