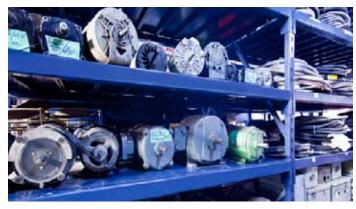

#### **Storage Components**

Any storage component can be mounted on a mobile carriage: SmartShelf® 4-Post hybrid shelving, cantilever, case-type, wide span shelving, as well as all related accessories such as trays, drawers, bins and doors. You may also install lockers, filing cabinets, storage cabinets, and anything from archaeology to zoology cabinets. SafeAisle® can also accommodate your existing shelving, lockers, or cabinets.