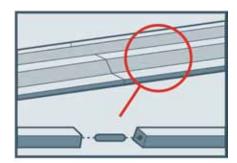

# Adjustable/Programmable Infrared Distance Measuring Sensors

The spacing between closed carriages is easily adjustable. The clearance can also be programmed using the PIN-code control or the  $ePulse^{TM}$ . This adjustability feature allows individualized necessary clearance to accommodate and protect objects that are overhanging the shelves.