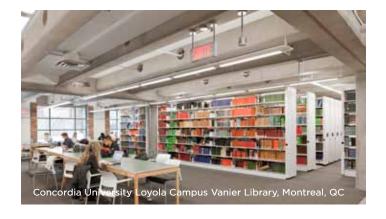

# **Ultimate Powered Mobile Storage System**

Montel, the pioneer of high-density mobile storage systems in North America, sets new standards in safety, reliability, and user-friendliness with its revolutionary system: **SafeAisle**<sup>®</sup>.

# **Redefining Safety**

SafeAisle® adds a new dimension to safety by monitoring the entire floor surface of an aisle.

People come first. Safety must be standard. Safety must not be optional. Your safety must be guaranteed.