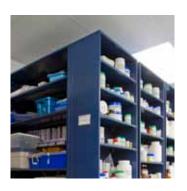

#### **Storage Components**

Any storage component can be mounted on a mobile carriage: SmartShelf® 4-Post hybrid shelving, cantilever, case-type, wide span shelving, as well as all related accessories such as trays, drawers, bins and doors. You may also install lockers, filing cabinets, storage cabinets, and anything from archaeology to zoology cabinets. SafeAisle® can also accommodate your existing shelving, lockers, or cabinets.