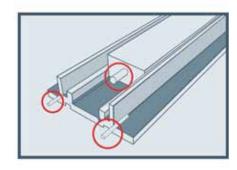

# Why SafeAisle®? Increase productivity by saving time and costs.

Interlock steel rail and sub-rail connectors increase structural rigidity and prevent both lateral and horizontal movements.

Superior layered and staggered top-to-bottom spliceless track restricts both lateral and horizontal movements. Ensures a smooth weight transfer from one track section to the other. Provides better alignment for guidance. Sub-rail continuously supports the top steel rail at the junction point. Provides greater structural rigidity.

Montel's method of layered and staggered sub-rail and rail connection points prevent corresponding parallel carriage wheels to encounter rail joints simultaneously. Eliminates track deflection. Provides less vibration and jarring. Ensures better weight distribution from one parallel track to the other. This superior track design results in greater continuity for smooth wheel travel and obvious less vibration affecting the stored materials.