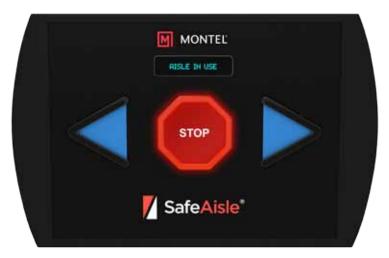

# Complete Aisle-Detection LED Guard Technology Patent Pending

With its revolutionary *LED Guard Technology*<sup>TM</sup>, SafeAisle<sup>®</sup> prevents any carriage movement when a user, or even a small object, is located anywhere within the aisle.

#### Safety Lock Out

The backlit red Stop signals the presence of a user or object at either end of an aisle. The selection of a new aisle is prevented until the open aisle is cleared. There is no Reset button. There is no way to override the safety system with  $Led\ Guard\ Technology^{TM}$ . A multilingual audio feedback feature and an LCD display are available.

# Carriage Length and Load

Available from 3 feet (0.9 meters) to 95 feet (28.96 meters). Load capacity is 1,000 pounds per linear foot (1,500 kilograms per linear meter).

"Aisle in Use" Status
Audio Feedback Available