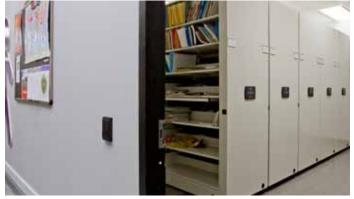

#### **Storage Components**

Any storage component can be mounted on a mobile carriage: SmartShelf® 4-Post hybrid shelving, cantilever, case-type, wide span shelving, as well as all related accessories such as trays, drawers, bins and doors. You may also install lockers, filing cabinets, storage cabinets, and anything from archaeology to zoology cabinets. SafeAisle® can also accommodate your existing shelving, lockers, or cabinets.

#### **Dual Access Controls**

The system can be accessed from either end of the aisle.

The optional mechanical ratchet ensures complete accessibility even in the event of a power failure. Additional benefits include no operational downtime, simplified system installation, shorter installation time, and easy relocation.