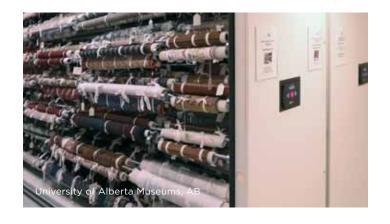

#### **Storage Components**

Any storage component can be mounted on a mobile carriage: SmartShelf® 4-Post hybrid shelving, cantilever, case-type, wide span shelving, as well as all related accessories such as trays, drawers, bins and doors. You may also install lockers, filing cabinets, storage cabinets, and anything from archaeology to zoology cabinets. SafeAisle® can also accommodate your existing shelving, lockers, or cabinets.