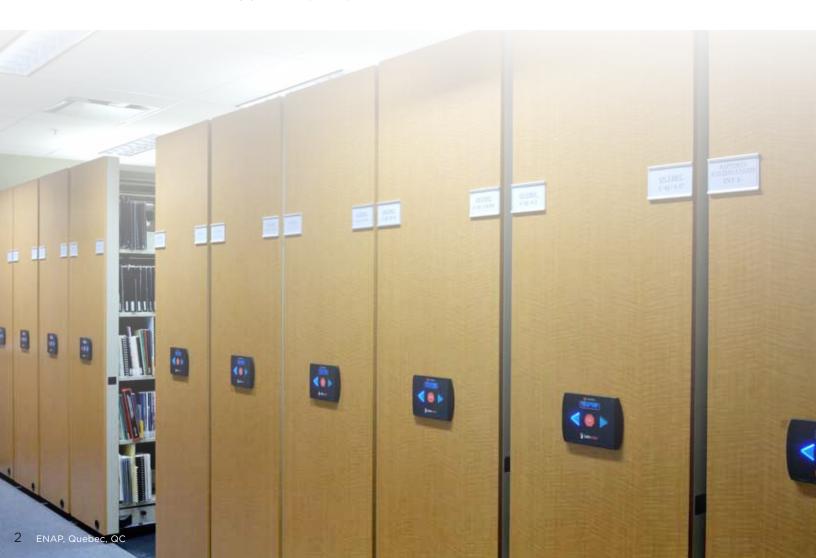

# Complete Aisle-Detection LED Guard Technology Patent Pending

With its revolutionary *LED Guard Technology*<sup>TM</sup>, SafeAisle<sup>®</sup> prevents any carriage movement when a user, or even a small object, is located anywhere within the aisle.

#### Safety Lock Out

The backlit red Stop signals the presence of a user or object at either end of an aisle. The selection of a new aisle is prevented until the open aisle is cleared. There is no Reset button. There is no way to override the safety system with  $Led\ Guard\ Technology^{TM}$ . A multilingual audio feedback feature and an LCD display are available.