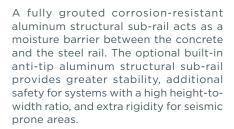

#### **System Stability**

For seismic and stability concerns, Montel provides unique anti-tip rail systems, anchoring devices, and International Building Code (IBC) approved methods of shelving attachment.

# Why SafeAisle®? Increase productivity by saving time and costs.

Interlock steel rail and sub-rail connectors increase structural rigidity and prevent both lateral and horizontal movements.

Superior layered and staggered top-to-bottom spliceless track restricts both lateral and horizontal movements. Ensures a smooth weight transfer from one track section to the other. Provides better alignment for guidance. Sub-rail continuously supports the top steel rail at the junction point. Provides greater structural rigidity.