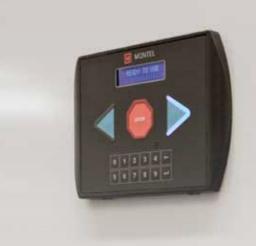

#### Safety Lock Out

The backlit red Stop signals the presence of a user or object at either end of an aisle. The selection of a new aisle is prevented until the open aisle is cleared. There is no Reset button. There is no way to override the safety system with  $Led\ Guard\ Technology^{TM}$ . A multilingual audio feedback feature and an LCD display are available.

#### **Electronic Overload Protection**

All controls are programmed with an electronic overload protection which shuts off power to the motor when excessive pressure is applied against a carriage. This pressure sensitivity is also easily adjustable with any PIN-code control or the  $ePulse^{TM}$  Remote Monitoring and Configuration Software.

#### Automatic Built-In Battery Backup

The optional automatic builtin battery backup maintains all the programmed functionalities, speed, and safety of your system. The powered system is operated either with the standard control for public access or the PIN-code control for secure access. An audio feedback feature is also available. The LED-friendly visual backlit indicators display the available options for carriage movement, and allow easy visual status from even across the room.

### **User-Friendliness**

The LED-friendly visual backlit indicators display the available options for carriage movement. Only the safe choices are illuminated. If it is not a safe option, than it is not an available option.

SafeAisle® takes the guesswork out of safe mobile operations. This ADA-friendly LED visual backlit indicators allow easy visual status from even across the room.

Why SafeAisle®? The most user-friendly high-density powered mobile storage system.