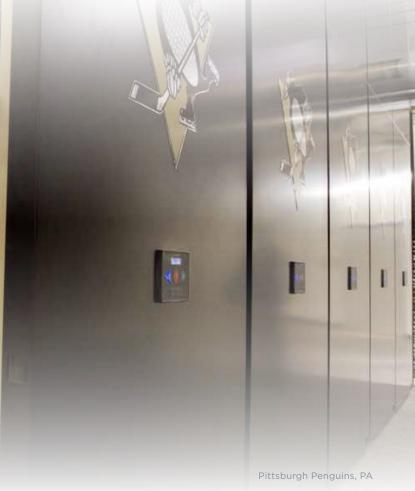

# Complete Aisle-Detection LED Guard Technology Patent Pending

With its revolutionary *LED Guard Technology*<sup>TM</sup>, SafeAisle<sup>®</sup> prevents any carriage movement when a user, or even a small object, is located anywhere within the aisle.

#### Safety Lock Out

The backlit red Stop signals the presence of a user or object at either end of an aisle. The selection of a new aisle is prevented until the open aisle is cleared. There is no Reset button. There is no way to override the safety system with  $Led\ Guard\ Technology^{TM}$ . A multilingual audio feedback feature and an LCD display are available.