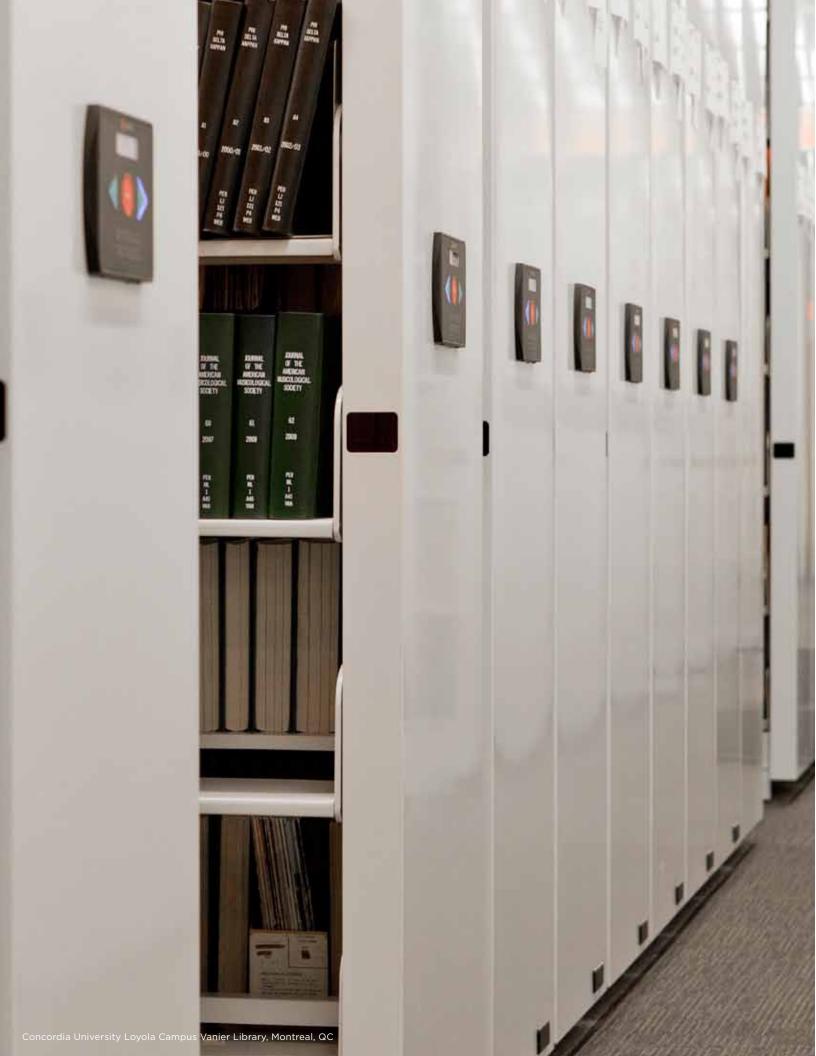

# Complete Aisle-Detection LED Guard Technology Patent Pending

With its revolutionary *LED Guard Technology*<sup>TM</sup>, SafeAisle<sup>®</sup> prevents any carriage movement when a user, or even a small object, is located anywhere within the aisle.

#### Safety Lock Out

The backlit red Stop signals the presence of a user or object at either end of an aisle. The selection of a new aisle is prevented until the open aisle is cleared. There is no Reset button. There is no way to override the safety system with  $Led\ Guard\ Technology^{TM}$ . A multilingual audio feedback feature and an LCD display are available.

# Automatic Aisle Reset

Upon confirmation there is no additional person or object within the aisle, SafeAisle® resets automatically as soon as a user exits the aisle. The LED-friendly visual backlit arrows on the control face panels instantly switch to blue and indicate the available aisles.

### **User-Friendliness**

The LED-friendly visual backlit indicators display the available options for carriage movement. Only the safe choices are illuminated. If it is not a safe option, than it is not an available option.