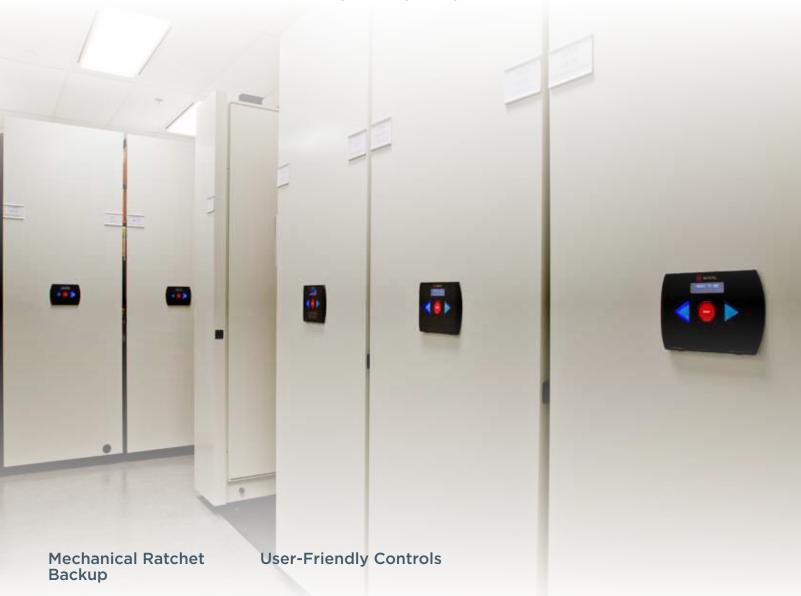

#### **Dual Access Controls**

The system can be accessed from either end of the aisle.

The optional mechanical ratchet ensures complete accessibility even in the event of a power failure. Additional benefits include no operational downtime, simplified system installation, shorter installation time, and easy relocation.

#### Automatic Built-In Battery Backup

The optional automatic builtin battery backup maintains all the programmed functionalities, speed, and safety of your system. The powered system is operated either with the standard control for public access or the PIN-code control for secure access. An audio feedback feature is also available. The LED-friendly visual backlit indicators display the available options for carriage movement, and allow easy visual status from even across the room.

### **User-Friendliness**

The LED-friendly visual backlit indicators display the available options for carriage movement. Only the safe choices are illuminated. If it is not a safe option, than it is not an available option.

SafeAisle® takes the guesswork out of safe mobile operations. This ADA-friendly LED visual backlit indicators allow easy visual status from even across the room.

Why SafeAisle®? The most user-friendly high-density powered mobile storage system.