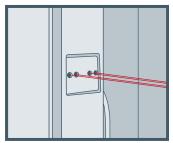

# Complete Aisle-Detection LED Guard Technology Patent Pending

With its revolutionary *LED Guard Technology*<sup>TM</sup>, SafeAisle<sup>®</sup> prevents any carriage movement when a user, or even a small object, is located anywhere within the aisle.

#### Safety Lock Out

The backlit red Stop signals the presence of a user or object at either end of an aisle. The selection of a new aisle is prevented until the open aisle is cleared. There is no Reset button. There is no way to override the safety system with  $Led\ Guard\ Technology^{TM}$ . A multilingual audio feedback feature and an LCD display are available.