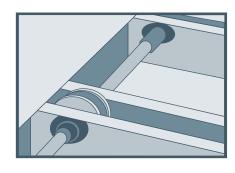

The easy-to-roll and easy-to-clean narrow guidance channels between sub-rails and rail sections reduce tripping hazards, allows carts to easily roll over, prevents debris accumulation, reduces wear on the system and makes cleaning easier.

All 5-inch (127 mm) precision-machined wheels provide large turning diameters which provides smooth movement, ease of user effort, and ensures a long-lasting system life. Spherically-designed load wheels provide smooth motion by minimizing vibration and reducing the point of contact on the rail. The rolling friction coefficient is less than 0.0117. Dual-flanged guidance wheels provide positive tracking.