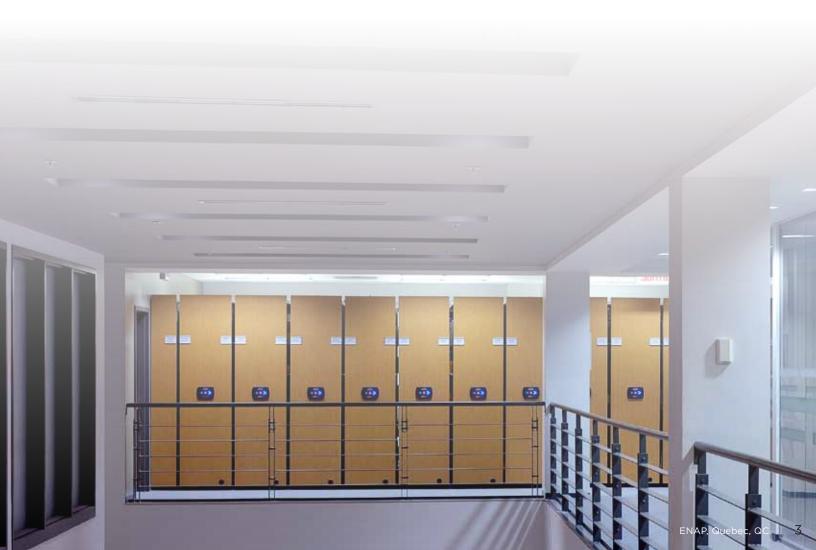

# Complete Aisle-Detection LED Guard Technology Patent Pending

With its revolutionary *LED Guard Technology*<sup>TM</sup>, SafeAisle<sup>®</sup> prevents any carriage movement when a user, or even a small object, is located anywhere within the aisle.

#### Safety Lock Out

The backlit red Stop signals the presence of a user or object at either end of an aisle. The selection of a new aisle is prevented until the open aisle is cleared. There is no Reset button. There is no way to override the safety system with  $Led\ Guard\ Technology^{TM}$ . A multilingual audio feedback feature and an LCD display are available.