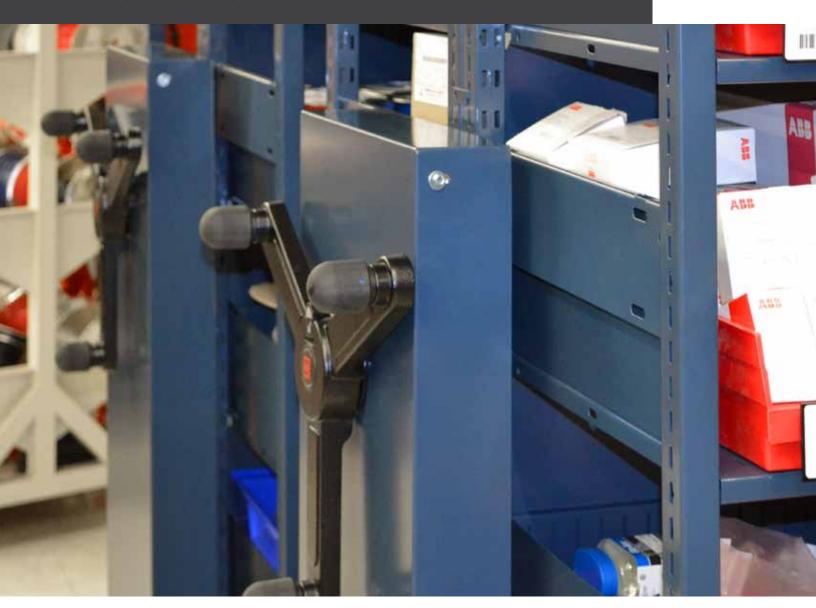

## SmartSpace

Light-Duty Storage

Montel's SmartSpace storage systems bring practical, efficient, and cost-effective storage solutions to various light-duty applications. With SmartSpace, we set out to design a straightforward mobile shelving system to maximize storage space for smart solutions to your everyday challenges.

## **Features**

- Maximum width: 48" (1.21m)
- Maximum length: 288" (24') (7.3m) depending on the weight
- Surface mounted design

- Operation: manual and mechanical-assist
- Wide selection of shelving options & accessories
- Best service and warranty program in the industry

With its three (3) inch high mobile base, SmartSpace carriages are able to withstand a weight of 2,000 lb (907 kg) per bay of shelving.

877-935-0236 system@montel.com - www.montel.com