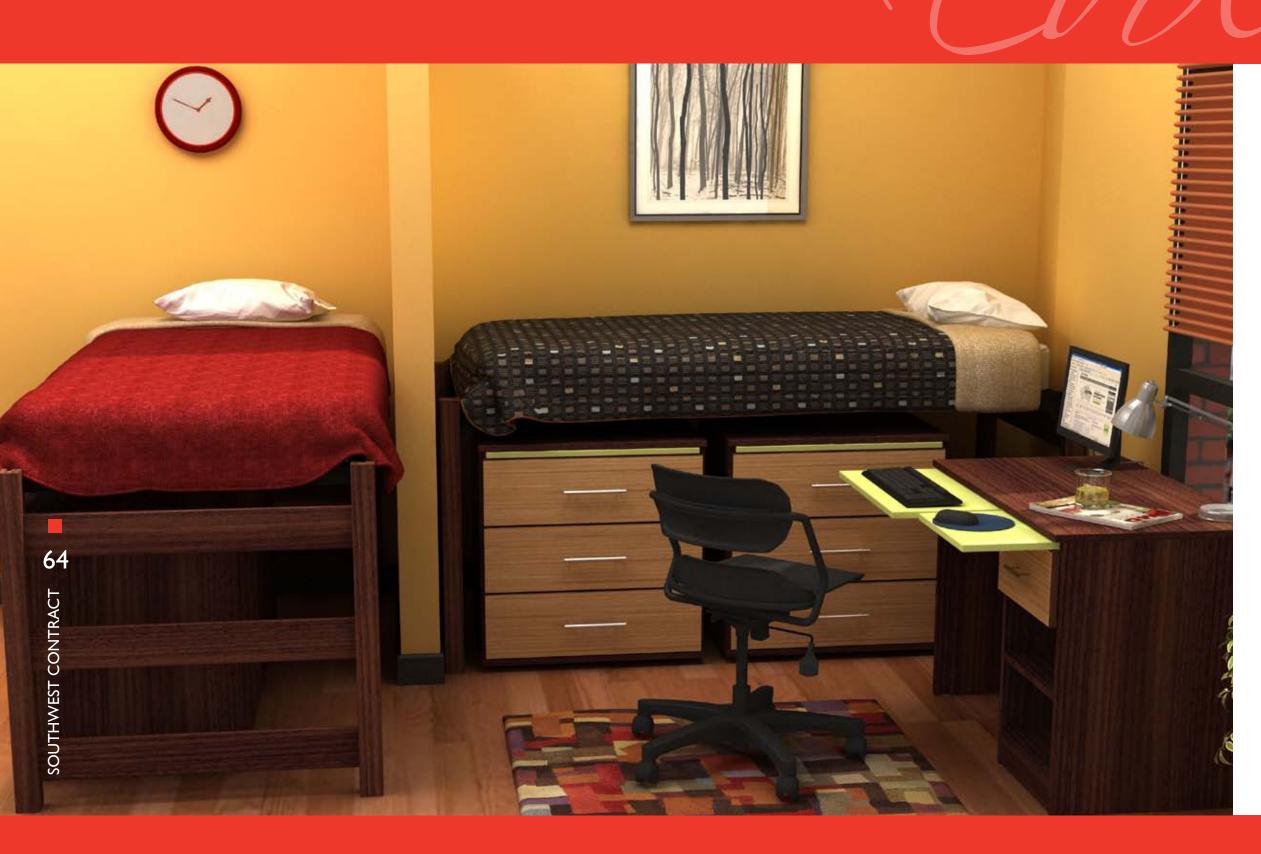

#### General

- · Bed ends are solid oak and incorporate full mortise/tenon construction.
- Beds are height adjustable, meet ADA requirement, and are loftable when combined with a loft adapter kit.
- Chest and desk have full 3/4" thick finished back panels.
- Desk has a modesty panel.
- All desks and chests incorporate removable and replaceable parts for cost effective maintenance.
- Drawers are stain resistant and will not retain smells. Drawer slides have a lifetime warranty.
- Desk has a steel footrest spreader that bolts through the panel leg and pedestal side panel.
- Knee space drawer fronts are easily changeable for conversion from computer trays to normal knee space drawers.
- All drawer fronts are height adjustable for future smooth operation.
- All edges of the exterior panels are sealed against moisture absorption.
- Adjustable glides on the desk panel leg screw into a steel rod embedded in the panel.
- The bottom edges of all panels receive a thick PVC edge to act as a glide and prevent floor damage.
- Units have a seven-year warranty against manufacturing defects or defective materials.

#### Laminate Exterior Panels

- WilsonArt high-pressure laminate, which is, scratch-resistant and impact-resistant.
- · Core material is seven ply plywood in all stress areas like side panels, framing, drawer fronts, and toe kicks (desk and chest).
- Wardrobe incorporates industrial grade core with exterior high-pressure laminate to avoid the possibility of warping in tall 84" long panels.
- Internal strength spacers are laminated plywood.
- Exposed edges are color-matched durable PVC edge.
- Non-exposed edges are durable PVC edge.
- Drawer fronts receive a routed side finger pull.