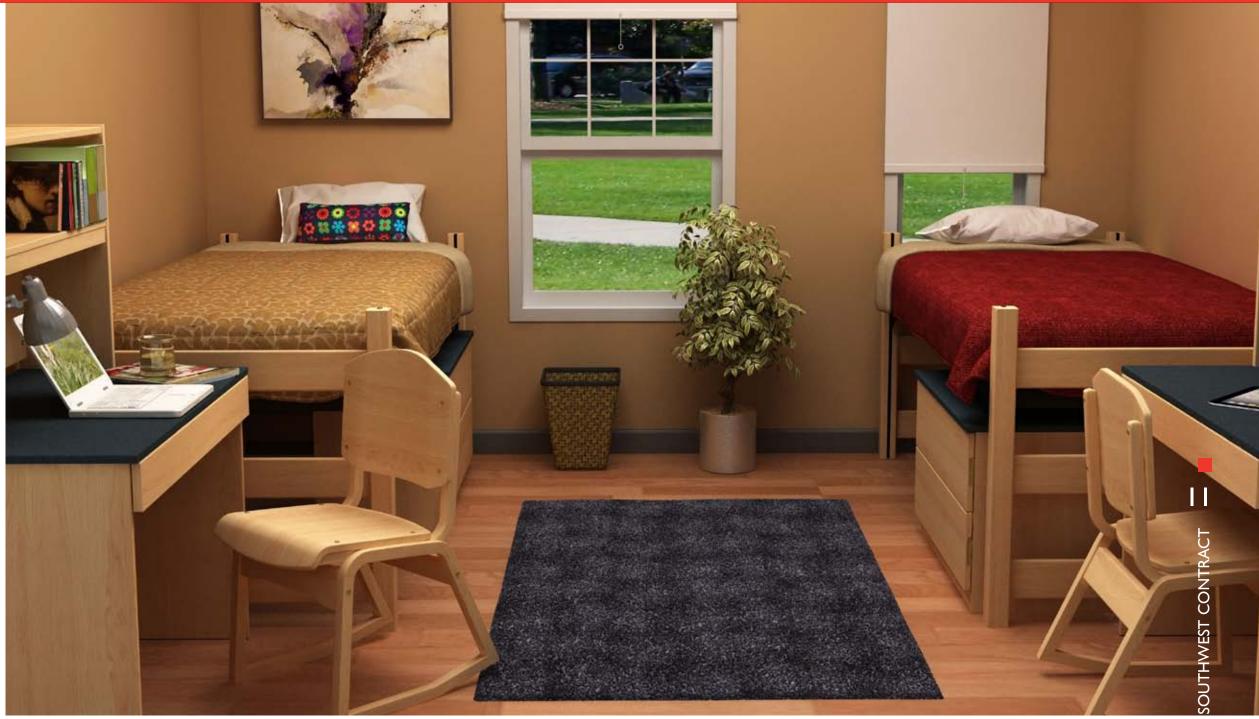

#### General

- · Bed ends are solid oak and incorporate full mortise/tenon construction.
- Beds are height adjustable, meet ADA requirement, and are loftable when combined with a loft adapter kit.
- Chest and desk have full 3/4" thick finished back panels.
- Desk has a modesty panel.
- All desks and chests incorporate removable and replaceable parts for cost effective maintenance.
- Drawers are stain resistant and will not retain smells. Drawer slides have a lifetime warranty.
- Desk has a steel footrest spreader that bolts through the panel leg and pedestal side panel.
- Knee space drawer fronts are easily changeable for conversion from computer trays to normal knee space drawers.
- All drawer fronts are height adjustable for future smooth operation.
- All edges of the exterior panels are sealed against moisture absorption.
- Adjustable glides on the desk panel leg screw into a steel rod embedded in the panel.
- The bottom edges of all panels receive a thick PVC edge to act as a glide and prevent floor damage.
- Units have a seven-year warranty against manufacturing defects or defective materials.