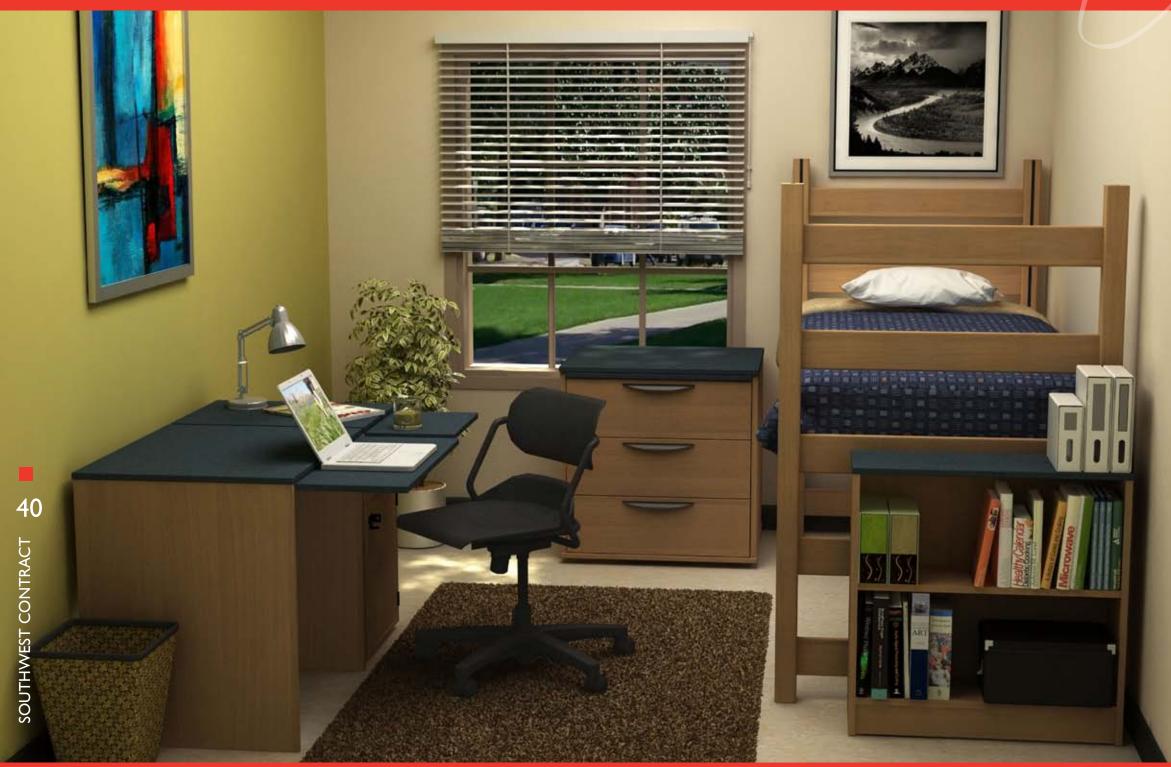

#### **Product Options**

• A variety of product options allow basic furniture pieces to be customized to best meet student needs. Pull-out reference shelves, computer keyboard drawer fronts, desktop extensions, and extra tall desktop organizers to accommodate computer hardware are but a few of the options available.

#### Durability

• Southwest Contract furniture is designed to be moved and stacked without joints or panel connections coming loose or structurally compromised. This is attributed to steel cam lock assembly that never weakens or loosens due to movement or changes in temperature and humidity. Southwest Contract student desks are the only desks we know of to utilize a scuff-resistant plated steel footrest spreader through-bolted at both ends for maximum product integrity.

#### General

- · Bed ends are solid oak and incorporate full mortise/tenon construction.
- Beds are height adjustable, meet ADA requirement, and are loftable when combined with a loft adapter kit.
- Chest and desk have full 3/4" thick finished back panels.
- Desk has a modesty panel.
- All desks and chests incorporate removable and replaceable parts for cost effective maintenance.
- Drawers are stain resistant and will not retain smells. Drawer slides have a lifetime warranty.
- Desk has a steel footrest spreader that bolts through the panel leg and pedestal side panel.
- Knee space drawer fronts are easily changeable for conversion from computer trays to normal knee space drawers.
- All drawer fronts are height adjustable for future smooth operation.
- All edges of the exterior panels are sealed against moisture absorption.
- Adjustable glides on the desk panel leg screw into a steel rod embedded in the panel.
- The bottom edges of all panels receive a thick PVC edge to act as a glide and prevent floor damage.
- Units have a seven-year warranty against manufacturing defects or defective materials.