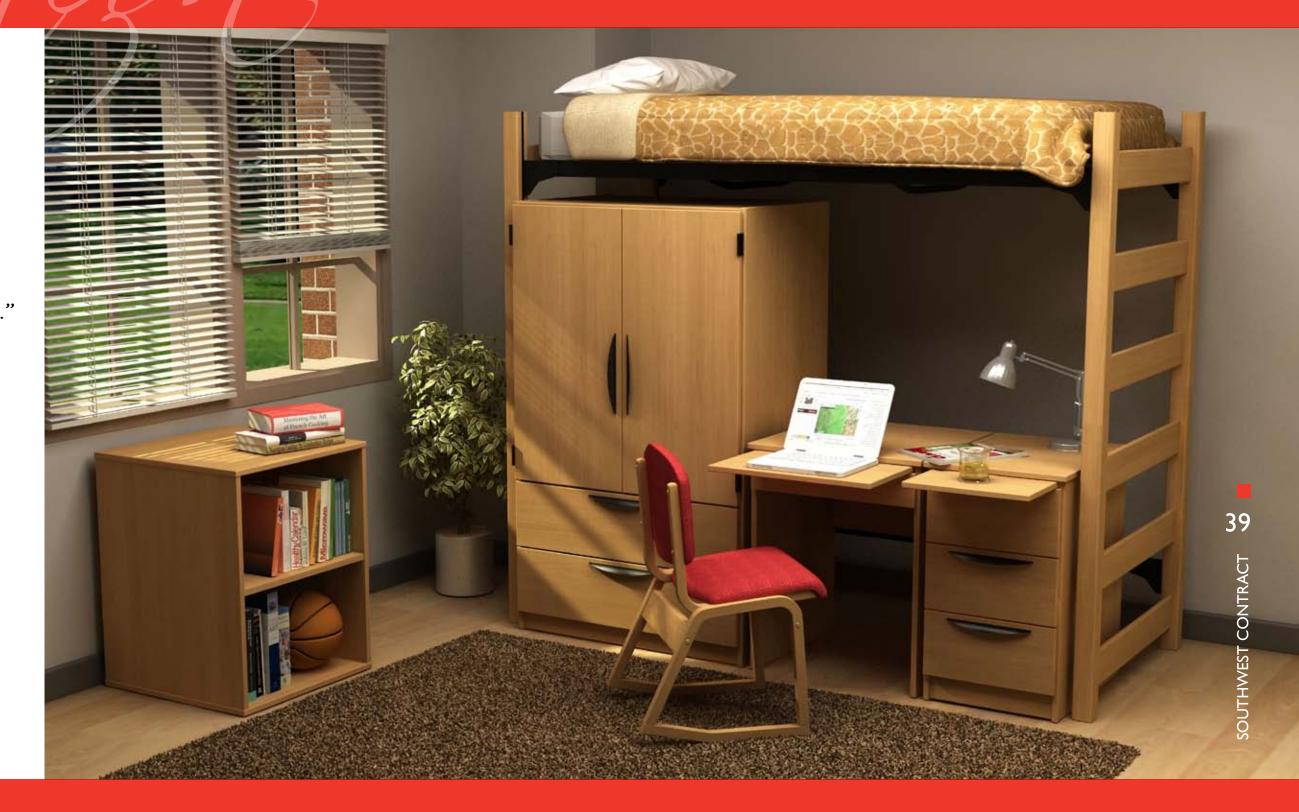

#### **Product Options**

• A variety of product options allow basic furniture pieces to be customized to best meet student needs. Pull-out reference shelves, computer keyboard drawer fronts, desktop extensions, and extra tall desktop organizers to accommodate computer hardware are but a few of the options available.

#### General

- · Bed ends are solid oak and incorporate full mortise/tenon construction.
- Beds are height adjustable, meet ADA requirement, and are loftable when combined with a loft adapter kit.
- Chest and desk have full 3/4" thick finished back panels.
- Desk has a modesty panel.
- All desks and chests incorporate removable and replaceable parts for cost effective maintenance.
- Drawers are stain resistant and will not retain smells. Drawer slides have a lifetime warranty.
- Desk has a steel footrest spreader that bolts through the panel leg and pedestal side panel.
- Knee space drawer fronts are easily changeable for conversion from computer trays to normal knee space drawers.
- All drawer fronts are height adjustable for future smooth operation.
- All edges of the exterior panels are sealed against moisture absorption.
- Adjustable glides on the desk panel leg screw into a steel rod embedded in the panel.
- The bottom edges of all panels receive a thick PVC edge to act as a glide and prevent floor damage.
- Units have a seven-year warranty against manufacturing defects or defective materials.

#### Laminate Exterior Panels

- WilsonArt high-pressure laminate, which is, scratch-resistant and impact-resistant.
- · Core material is seven ply plywood in all stress areas like side panels, framing, drawer fronts, and toe kicks (desk and chest).
- Wardrobe incorporates industrial grade core with exterior high-pressure laminate to avoid the possibility of warping in tall 84" long panels.
- Internal strength spacers are laminated plywood.
- Exposed edges are color-matched durable PVC edge.
- Non-exposed edges are durable PVC edge.
- Drawer fronts receive a routed side finger pull.