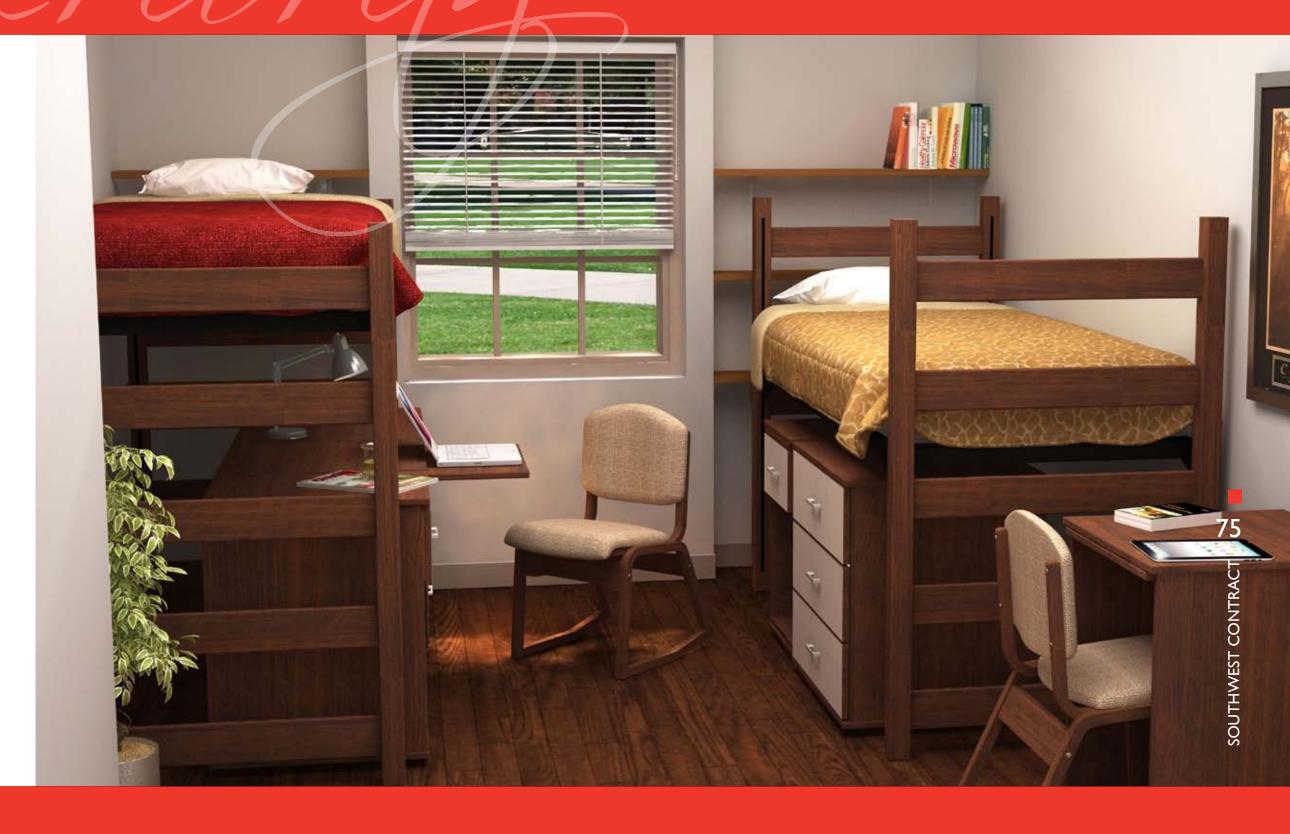

#### General

- · Bed ends are solid oak and incorporate full mortise/tenon construction.
- Beds are height adjustable, meet ADA requirement, and are loftable when combined with a loft adapter kit.
- Chest and desk have full 3/4" thick finished back panels.
- Desk has a modesty panel.
- All desks and chests incorporate removable and replaceable parts for cost effective maintenance.
- Drawers are stain resistant and will not retain smells. Drawer slides have a lifetime warranty.
- Desk has a steel footrest spreader that bolts through the panel leg and pedestal side panel.
- Knee space drawer fronts are easily changeable for conversion from computer trays to normal knee space drawers.
- All drawer fronts are height adjustable for future smooth operation.
- All edges of the exterior panels are sealed against moisture absorption.
- Adjustable glides on the desk panel leg screw into a steel rod embedded in the panel.
- The bottom edges of all panels receive a thick PVC edge to act as a glide and prevent floor damage.
- Units have a seven-year warranty against manufacturing defects or defective materials.

#### Laminate Exterior Panels

- WilsonArt high-pressure laminate, which is, scratch-resistant and impact-resistant.
- · Core material is seven ply plywood in all stress areas like side panels, framing, drawer fronts, and toe kicks (desk and chest).
- Wardrobe incorporates industrial grade core with exterior high-pressure laminate to avoid the possibility of warping in tall 84" long panels.
- Internal strength spacers are laminated plywood.
- Exposed edges are color-matched durable PVC edge.
- Non-exposed edges are durable PVC edge.
- Drawer fronts receive a routed side finger pull.