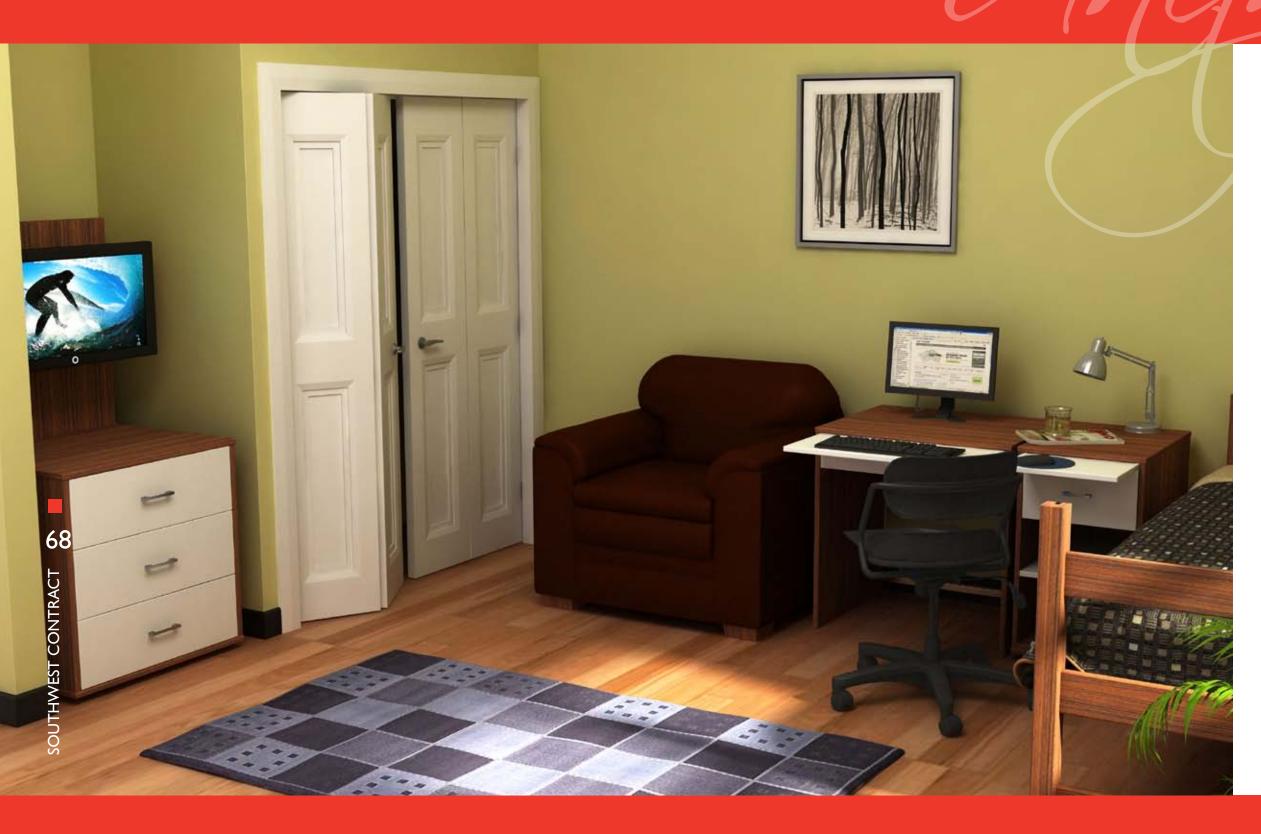

#### **Product Options**

• A variety of product options allow basic furniture pieces to be customized to best meet student needs. Pull-out reference shelves, computer keyboard drawer fronts, desktop extensions, and extra tall desktop organizers to accommodate computer hardware are but a few of the options available.