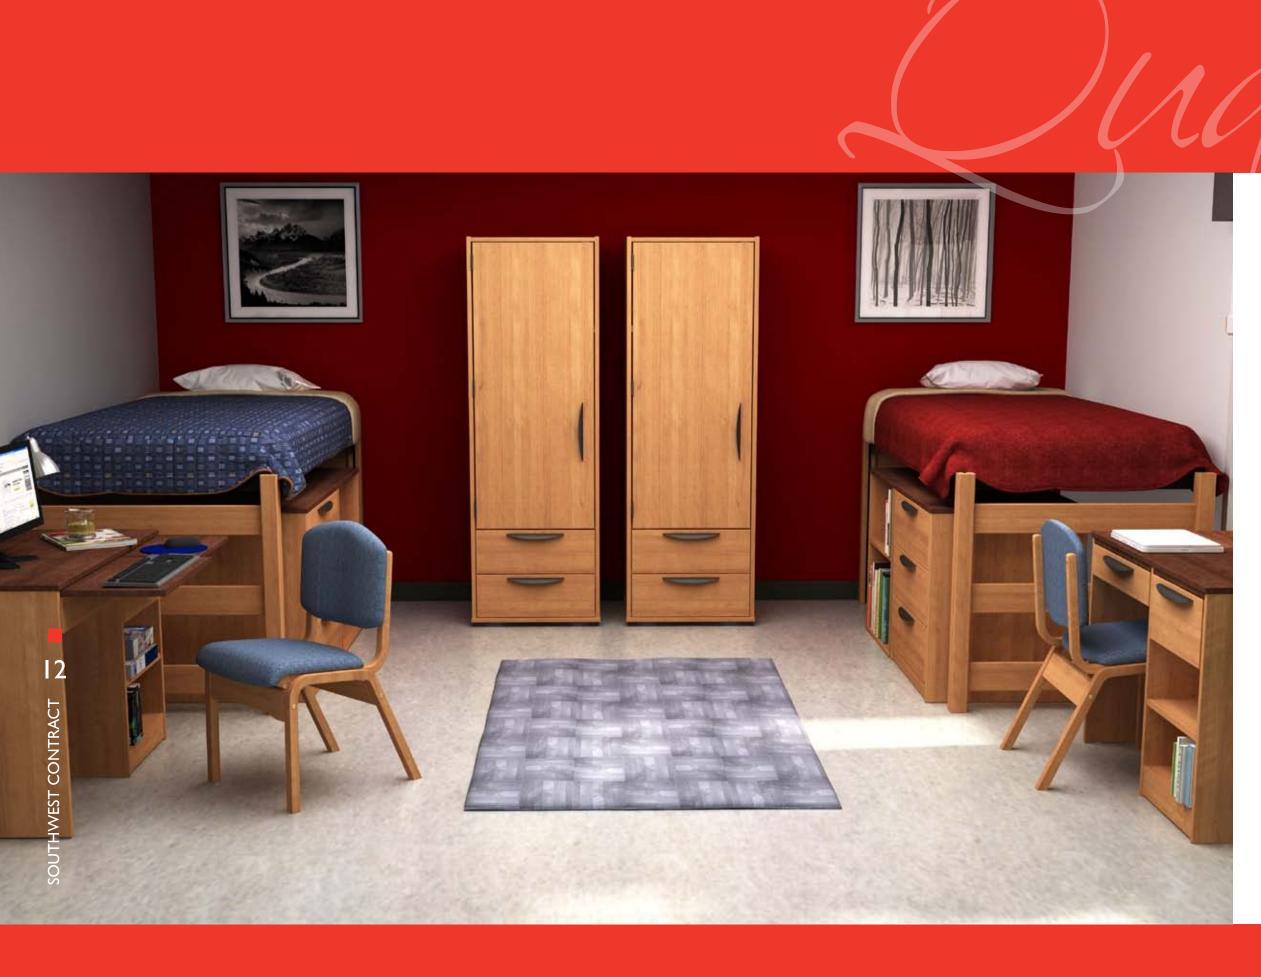

#### General

- · Bed ends are solid oak and incorporate full mortise/tenon construction.
- Beds are height adjustable, meet ADA requirement, and are loftable when combined with a loft adapter kit.
- Chest and desk have full 3/4" thick finished back panels.
- Desk has a modesty panel.
- All desks and chests incorporate removable and replaceable parts for cost effective maintenance.
- Drawers are stain resistant and will not retain smells. Drawer slides have a lifetime warranty.
- Desk has a steel footrest spreader that bolts through the panel leg and pedestal side panel.
- Knee space drawer fronts are easily changeable for conversion from computer trays to normal knee space drawers.
- All drawer fronts are height adjustable for future smooth operation.
- All edges of the exterior panels are sealed against moisture absorption.
- Adjustable glides on the desk panel leg screw into a steel rod embedded in the panel.
- The bottom edges of all panels receive a thick PVC edge to act as a glide and prevent floor damage.
- Units have a seven-year warranty against manufacturing defects or defective materials.

#### Laminate Exterior Panels

- WilsonArt high-pressure laminate, which is, scratch-resistant and impact-resistant.
- · Core material is seven ply plywood in all stress areas like side panels, framing, drawer fronts, and toe kicks (desk and chest).
- Wardrobe incorporates industrial grade core with exterior high-pressure laminate to avoid the possibility of warping in tall 84" long panels.
- Internal strength spacers are laminated plywood.
- Exposed edges are color-matched durable PVC edge.
- Non-exposed edges are durable PVC edge.
- Drawer fronts receive a routed side finger pull.

#### **Oak Exterior Panels**

- Side panels, back panel, and interior framing are plain-sliced red oak plywood.
- Exterior finish is state-of-the-art ultraviolet coating to resist scratches, stains, and impact.
- Drawer fronts are solid red oak with routed pulls.
- · Optional oak plywood drawer fronts are also available.
- Tops are high-pressure laminate with solid oak edge.