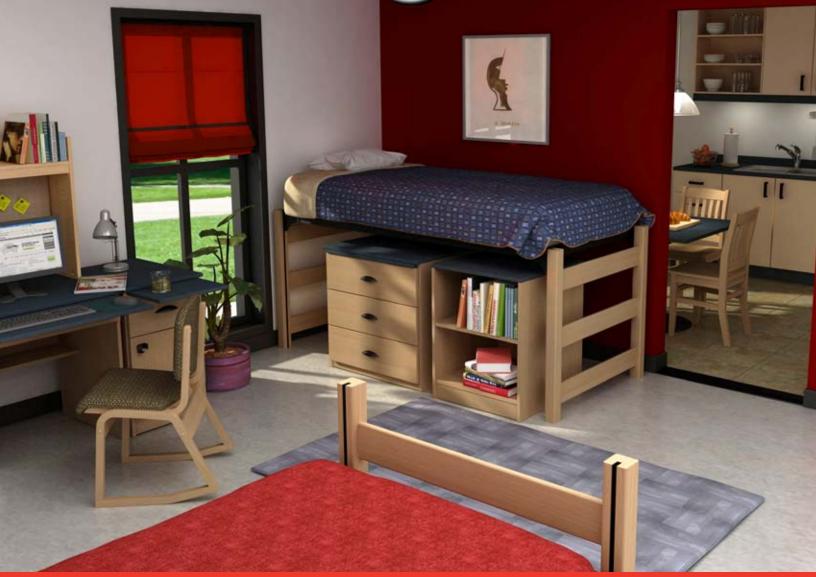

#### General

- · Bed ends are solid oak and incorporate full mortise/tenon construction.
- Beds are height adjustable, meet ADA requirement, and are loftable when combined with a loft adapter kit.
- Chest and desk have full 3/4" thick finished back panels.
- Desk has a modesty panel.
- All desks and chests incorporate removable and replaceable parts for cost effective maintenance.
- Drawers are stain resistant and will not retain smells. Drawer slides have a lifetime warranty.
- Desk has a steel footrest spreader that bolts through the panel leg and pedestal side panel.
- Knee space drawer fronts are easily changeable for conversion from computer trays to normal knee space drawers.
- All drawer fronts are height adjustable for future smooth operation.
- All edges of the exterior panels are sealed against moisture absorption.
- Adjustable glides on the desk panel leg screw into a steel rod embedded in the panel.
- The bottom edges of all panels receive a thick PVC edge to act as a glide and prevent floor damage.
- Units have a seven-year warranty against manufacturing defects or defective materials.

#### Laminate Exterior Panels

- WilsonArt high-pressure laminate, which is, scratch-resistant and impact-resistant.
- · Core material is seven ply plywood in all stress areas like side panels, framing, drawer fronts, and toe kicks (desk and chest).
- Wardrobe incorporates industrial grade core with exterior high-pressure laminate to avoid the possibility of warping in tall 84" long panels.
- Internal strength spacers are laminated plywood.
- Exposed edges are color-matched durable PVC edge.
- Non-exposed edges are durable PVC edge.
- Drawer fronts receive a routed side finger pull.

#### **Oak Exterior Panels**

- Side panels, back panel, and interior framing are plain-sliced red oak plywood.
- Exterior finish is state-of-the-art ultraviolet coating to resist scratches, stains, and impact.
- Drawer fronts are solid red oak with routed pulls.
- · Optional oak plywood drawer fronts are also available.
- Tops are high-pressure laminate with solid oak edge.