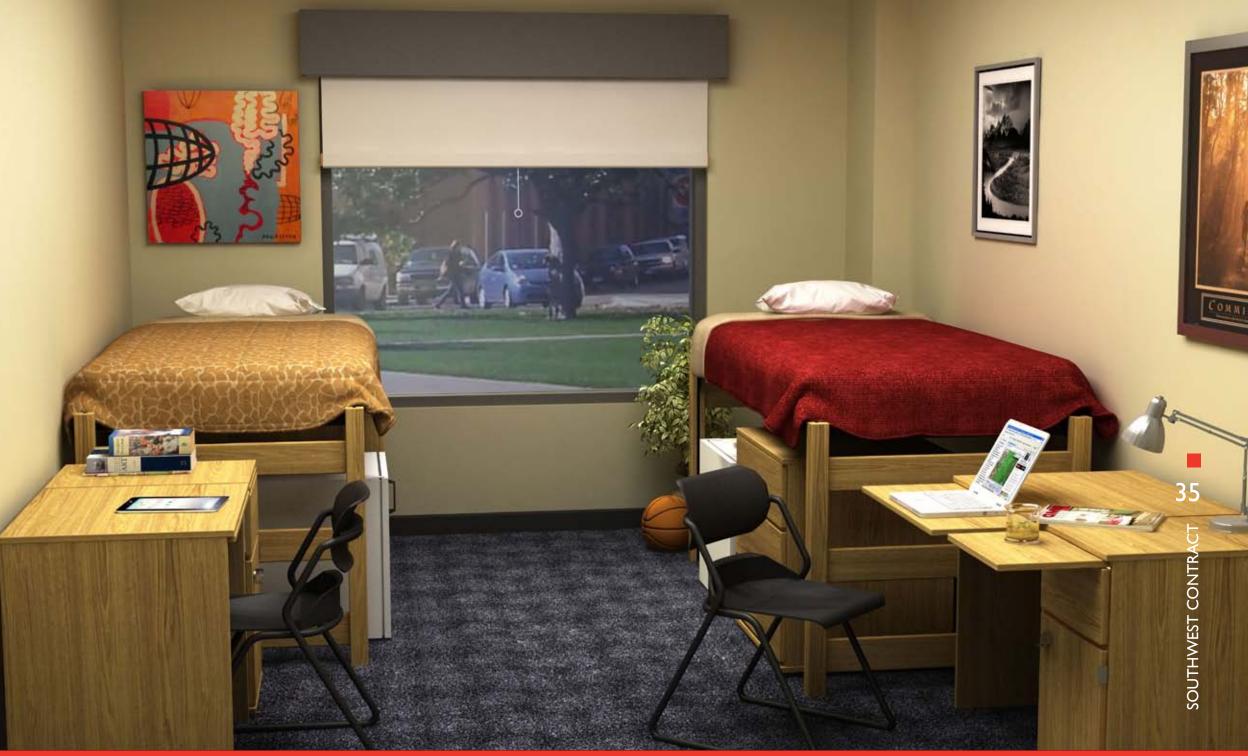

#### **Product Options**

• A variety of product options allow basic furniture pieces to be customized to best meet student needs. Pull-out reference shelves, computer keyboard drawer fronts, desktop extensions, and extra tall desktop organizers to accommodate computer hardware are but a few of the options available.

#### Durability

• Southwest Contract furniture is designed to be moved and stacked without joints or panel connections coming loose or structurally compromised. This is attributed to steel cam lock assembly that never weakens or loosens due to movement or changes in temperature and humidity. Southwest Contract student desks are the only desks we know of to utilize a scuff-resistant plated steel footrest spreader through-bolted at both ends for maximum product integrity.

#### General

- · Bed ends are solid oak and incorporate full mortise/tenon construction.
- Beds are height adjustable, meet ADA requirement, and are loftable when combined with a loft adapter kit.
- Chest and desk have full 3/4" thick finished back panels.
- Desk has a modesty panel.
- All desks and chests incorporate removable and replaceable parts for cost effective maintenance.
- Drawers are stain resistant and will not retain smells. Drawer slides have a lifetime warranty.
- Desk has a steel footrest spreader that bolts through the panel leg and pedestal side panel.
- Knee space drawer fronts are easily changeable for conversion from computer trays to normal knee space drawers.
- All drawer fronts are height adjustable for future smooth operation.
- All edges of the exterior panels are sealed against moisture absorption.
- Adjustable glides on the desk panel leg screw into a steel rod embedded in the panel.
- The bottom edges of all panels receive a thick PVC edge to act as a glide and prevent floor damage.
- Units have a seven-year warranty against manufacturing defects or defective materials.