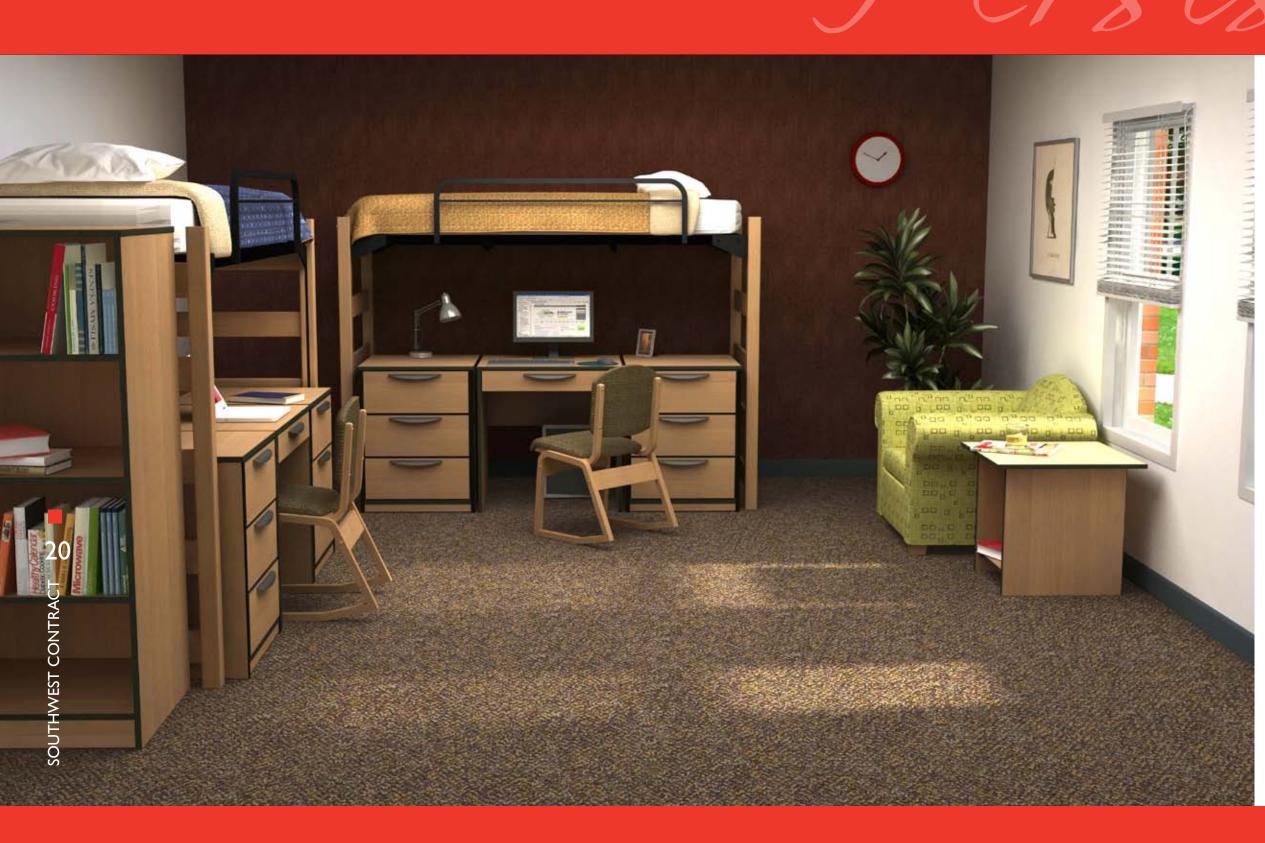

#### General

- · Bed ends are solid oak and incorporate full mortise/tenon construction.
- Beds are height adjustable, meet ADA requirement, and are loftable when combined with a loft adapter kit.
- Chest and desk have full 3/4" thick finished back panels.
- Desk has a modesty panel.
- All desks and chests incorporate removable and replaceable parts for cost effective maintenance.
- Drawers are stain resistant and will not retain smells. Drawer slides have a lifetime warranty.
- Desk has a steel footrest spreader that bolts through the panel leg and pedestal side panel.
- Knee space drawer fronts are easily changeable for conversion from computer trays to normal knee space drawers.
- All drawer fronts are height adjustable for future smooth operation.
- All edges of the exterior panels are sealed against moisture absorption.
- Adjustable glides on the desk panel leg screw into a steel rod embedded in the panel.
- The bottom edges of all panels receive a thick PVC edge to act as a glide and prevent floor damage.
- Units have a seven-year warranty against manufacturing defects or defective materials.

#### Laminate Exterior Panels

- WilsonArt high-pressure laminate, which is, scratch-resistant and impact-resistant.
- · Core material is seven ply plywood in all stress areas like side panels, framing, drawer fronts, and toe kicks (desk and chest).
- Wardrobe incorporates industrial grade core with exterior high-pressure laminate to avoid the possibility of warping in tall 84" long panels.
- Internal strength spacers are laminated plywood.
- Exposed edges are color-matched durable PVC edge.
- Non-exposed edges are durable PVC edge.
- Drawer fronts receive a routed side finger pull.

#### **Oak Exterior Panels**

- Side panels, back panel, and interior framing are plain-sliced red oak plywood.
- Exterior finish is state-of-the-art ultraviolet coating to resist scratches, stains, and impact.
- Drawer fronts are solid red oak with routed pulls.
- · Optional oak plywood drawer fronts are also available.
- Tops are high-pressure laminate with solid oak edge.