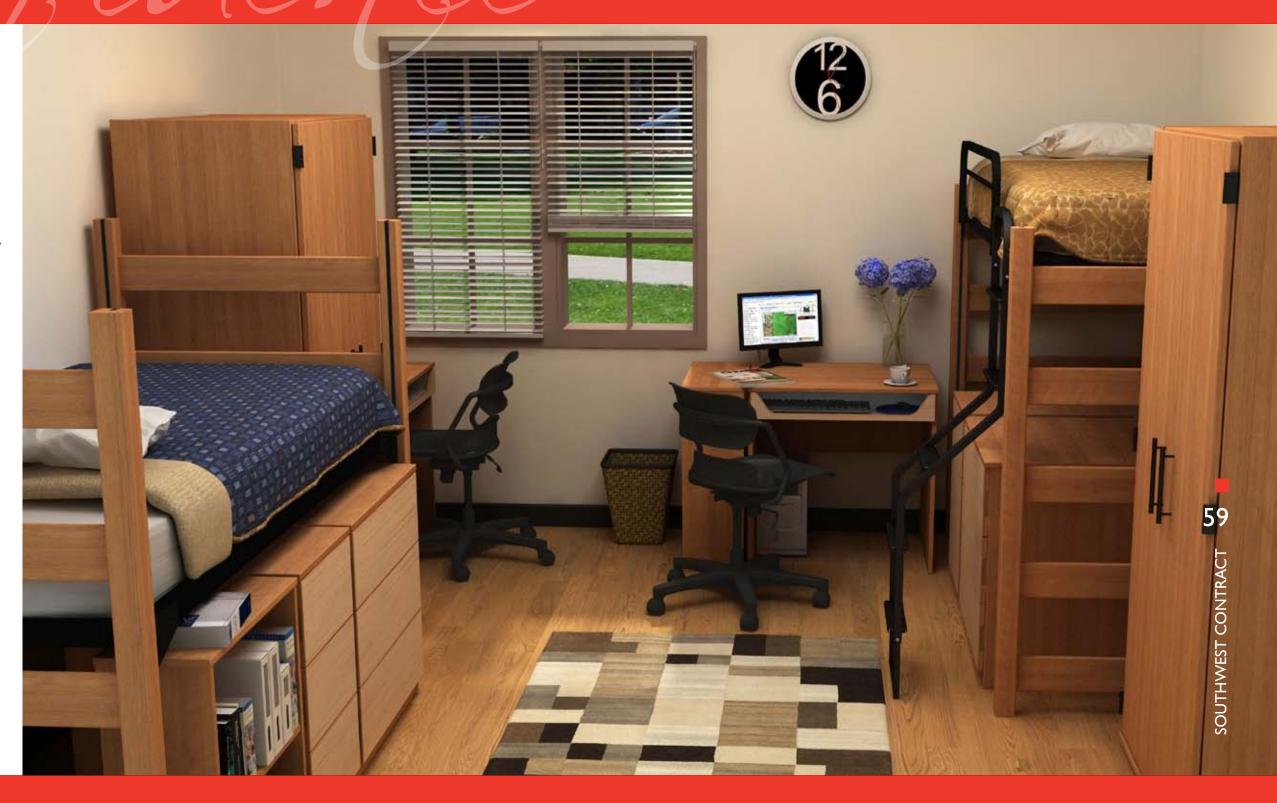

#### General

- · Bed ends are solid oak and incorporate full mortise/tenon construction.
- Beds are height adjustable, meet ADA requirement, and are loftable when combined with a loft adapter kit.
- Chest and desk have full 3/4" thick finished back panels.
- Desk has a modesty panel.
- All desks and chests incorporate removable and replaceable parts for cost effective maintenance.
- Drawers are stain resistant and will not retain smells. Drawer slides have a lifetime warranty.
- Desk has a steel footrest spreader that bolts through the panel leg and pedestal side panel.
- Knee space drawer fronts are easily changeable for conversion from computer trays to normal knee space drawers.
- All drawer fronts are height adjustable for future smooth operation.
- All edges of the exterior panels are sealed against moisture absorption.
- Adjustable glides on the desk panel leg screw into a steel rod embedded in the panel.
- The bottom edges of all panels receive a thick PVC edge to act as a glide and prevent floor damage.
- Units have a seven-year warranty against manufacturing defects or defective materials.

#### Laminate Exterior Panels

- WilsonArt high-pressure laminate, which is, scratch-resistant and impact-resistant.
- · Core material is seven ply plywood in all stress areas like side panels, framing, drawer fronts, and toe kicks (desk and chest).
- Wardrobe incorporates industrial grade core with exterior high-pressure laminate to avoid the possibility of warping in tall 84" long panels.
- Internal strength spacers are laminated plywood.
- Exposed edges are color-matched durable PVC edge.
- Non-exposed edges are durable PVC edge.
- Drawer fronts receive a routed side finger pull.