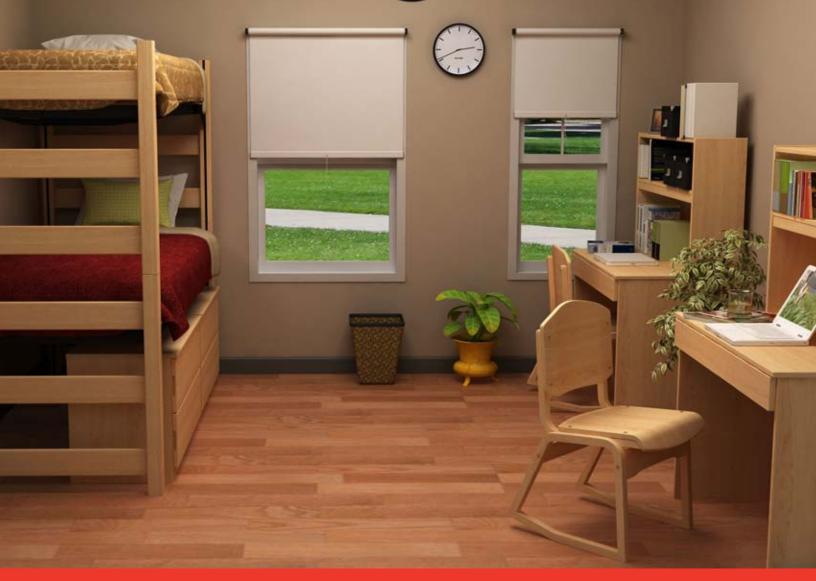

#### General

- · Bed ends are solid oak and incorporate full mortise/tenon construction.
- Beds are height adjustable, meet ADA requirement, and are loftable when combined with a loft adapter kit.
- Chest and desk have full 3/4" thick finished back panels.
- Desk has a modesty panel.
- All desks and chests incorporate removable and replaceable parts for cost effective maintenance.
- Drawers are stain resistant and will not retain smells. Drawer slides have a lifetime warranty.
- Desk has a steel footrest spreader that bolts through the panel leg and pedestal side panel.
- Knee space drawer fronts are easily changeable for conversion from computer trays to normal knee space drawers.
- All drawer fronts are height adjustable for future smooth operation.
- All edges of the exterior panels are sealed against moisture absorption.
- Adjustable glides on the desk panel leg screw into a steel rod embedded in the panel.
- The bottom edges of all panels receive a thick PVC edge to act as a glide and prevent floor damage.
- Units have a seven-year warranty against manufacturing defects or defective materials.

#### Laminate Exterior Panels

- WilsonArt high-pressure laminate, which is, scratch-resistant and impact-resistant.
- · Core material is seven ply plywood in all stress areas like side panels, framing, drawer fronts, and toe kicks (desk and chest).
- Wardrobe incorporates industrial grade core with exterior high-pressure laminate to avoid the possibility of warping in tall 84" long panels.
- Internal strength spacers are laminated plywood.
- Exposed edges are color-matched durable PVC edge.
- Non-exposed edges are durable PVC edge.
- Drawer fronts receive a routed side finger pull.

#### **Oak Exterior Panels**

- Side panels, back panel, and interior framing are plain-sliced red oak plywood.
- Exterior finish is state-of-the-art ultraviolet coating to resist scratches, stains, and impact.
- Drawer fronts are solid red oak with routed pulls.
- · Optional oak plywood drawer fronts are also available.
- Tops are high-pressure laminate with solid oak edge.