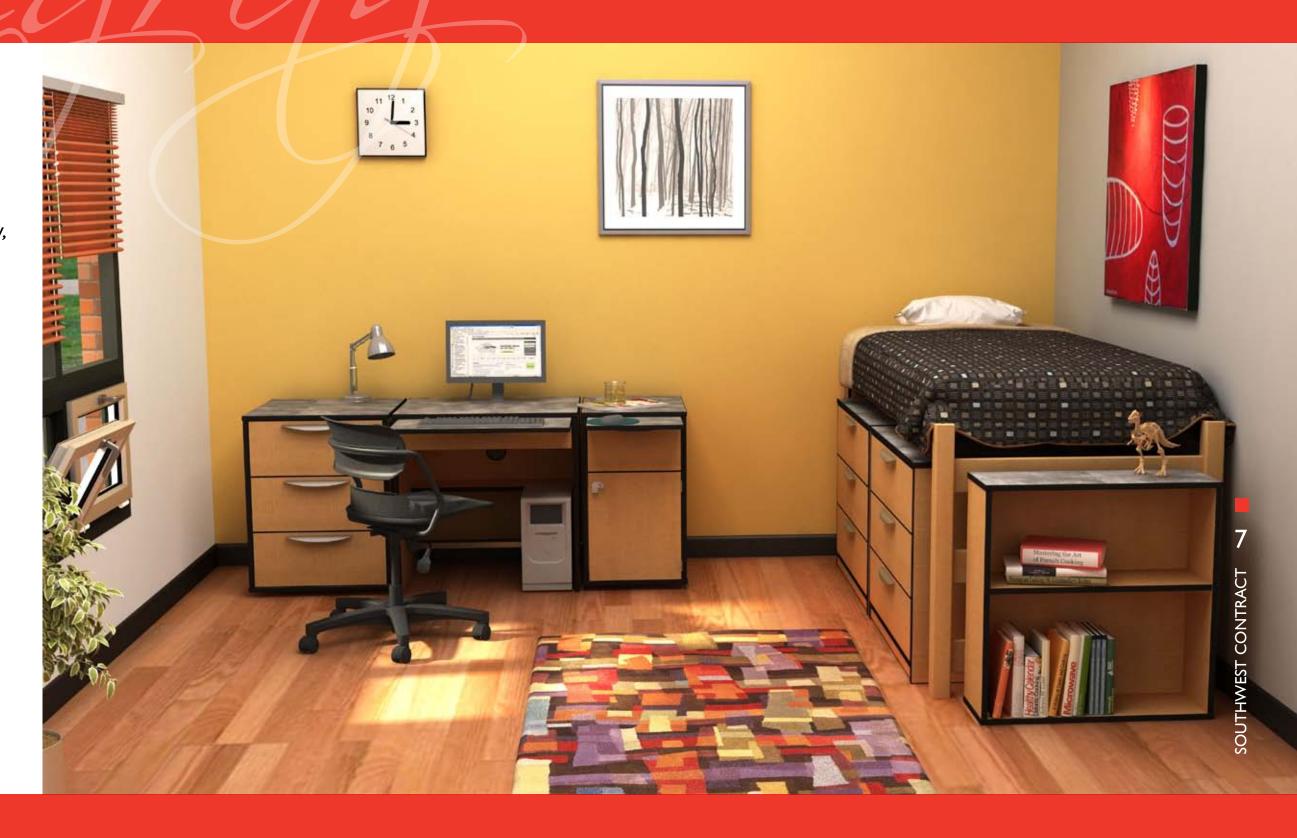

#### **Product Options**

• A variety of product options allow basic furniture pieces to be customized to best meet student needs. Pull-out reference shelves, computer keyboard drawer fronts, desktop extensions, and extra tall desktop organizers to accommodate computer hardware are but a few of the options available.

#### General

- · Bed ends are solid oak and incorporate full mortise/tenon construction.
- Beds are height adjustable, meet ADA requirement, and are loftable when combined with a loft adapter kit.
- Chest and desk have full 3/4" thick finished back panels.
- Desk has a modesty panel.
- All desks and chests incorporate removable and replaceable parts for cost effective maintenance.
- Drawers are stain resistant and will not retain smells. Drawer slides have a lifetime warranty.
- Desk has a steel footrest spreader that bolts through the panel leg and pedestal side panel.
- Knee space drawer fronts are easily changeable for conversion from computer trays to normal knee space drawers.
- All drawer fronts are height adjustable for future smooth operation.
- All edges of the exterior panels are sealed against moisture absorption.
- Adjustable glides on the desk panel leg screw into a steel rod embedded in the panel.
- The bottom edges of all panels receive a thick PVC edge to act as a glide and prevent floor damage.
- Units have a seven-year warranty against manufacturing defects or defective materials.