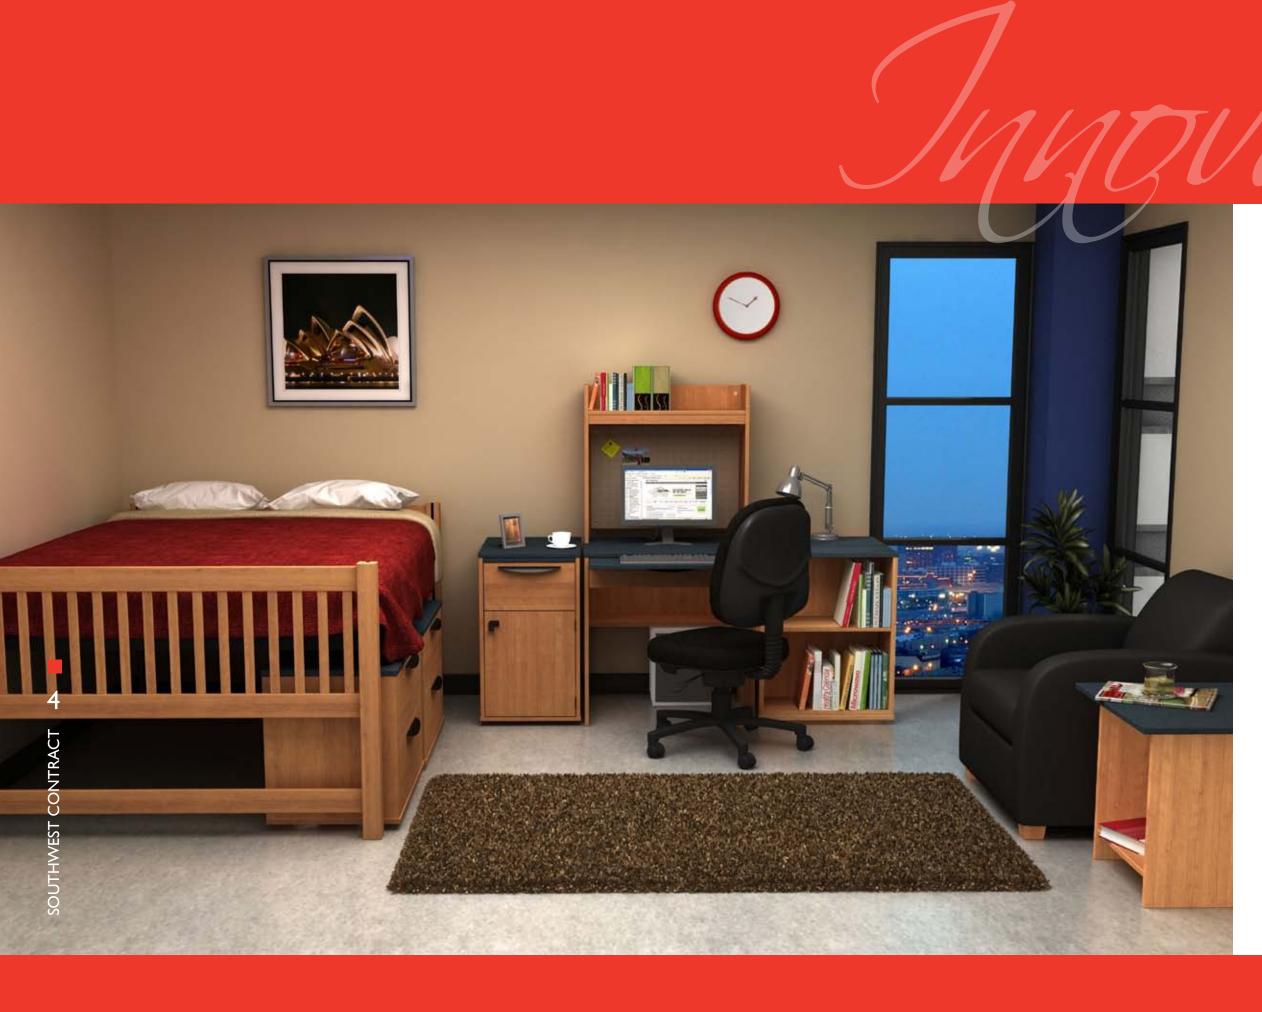

#### **Product Options**

• A variety of product options allow basic furniture pieces to be customized to best meet student needs. Pull-out reference shelves, computer keyboard drawer fronts, desktop extensions, and extra tall desktop organizers to accommodate computer hardware are but a few of the options available.

#### General

- · Bed ends are solid oak and incorporate full mortise/tenon construction.
- Beds are height adjustable, meet ADA requirement, and are loftable when combined with a loft adapter kit.
- Chest and desk have full 3/4" thick finished back panels.
- Desk has a modesty panel.
- All desks and chests incorporate removable and replaceable parts for cost effective maintenance.
- Drawers are stain resistant and will not retain smells. Drawer slides have a lifetime warranty.
- Desk has a steel footrest spreader that bolts through the panel leg and pedestal side panel.
- Knee space drawer fronts are easily changeable for conversion from computer trays to normal knee space drawers.
- All drawer fronts are height adjustable for future smooth operation.
- All edges of the exterior panels are sealed against moisture absorption.
- Adjustable glides on the desk panel leg screw into a steel rod embedded in the panel.
- The bottom edges of all panels receive a thick PVC edge to act as a glide and prevent floor damage.
- Units have a seven-year warranty against manufacturing defects or defective materials.

#### Laminate Exterior Panels

- WilsonArt high-pressure laminate, which is, scratch-resistant and impact-resistant.
- · Core material is seven ply plywood in all stress areas like side panels, framing, drawer fronts, and toe kicks (desk and chest).
- Wardrobe incorporates industrial grade core with exterior high-pressure laminate to avoid the possibility of warping in tall 84" long panels.
- Internal strength spacers are laminated plywood.
- Exposed edges are color-matched durable PVC edge.
- Non-exposed edges are durable PVC edge.
- Drawer fronts receive a routed side finger pull.