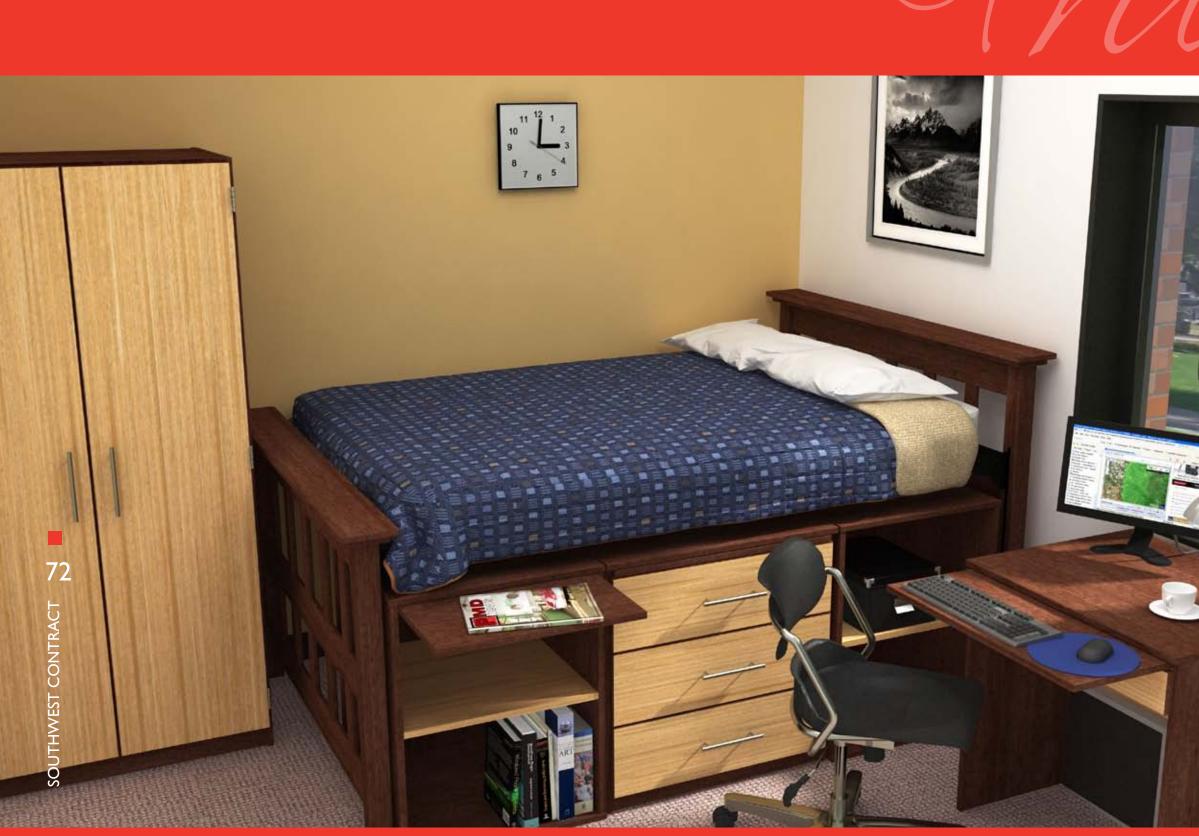

#### General

- · Bed ends are solid oak and incorporate full mortise/tenon construction.
- Beds are height adjustable, meet ADA requirement, and are loftable when combined with a loft adapter kit.
- Chest and desk have full 3/4" thick finished back panels.
- Desk has a modesty panel.
- All desks and chests incorporate removable and replaceable parts for cost effective maintenance.
- Drawers are stain resistant and will not retain smells. Drawer slides have a lifetime warranty.
- Desk has a steel footrest spreader that bolts through the panel leg and pedestal side panel.
- Knee space drawer fronts are easily changeable for conversion from computer trays to normal knee space drawers.
- All drawer fronts are height adjustable for future smooth operation.
- All edges of the exterior panels are sealed against moisture absorption.
- Adjustable glides on the desk panel leg screw into a steel rod embedded in the panel.
- The bottom edges of all panels receive a thick PVC edge to act as a glide and prevent floor damage.
- Units have a seven-year warranty against manufacturing defects or defective materials.

#### **Oak Exterior Panels**

- Side panels, back panel, and interior framing are plain-sliced red oak plywood.
- Exterior finish is state-of-the-art ultraviolet coating to resist scratches, stains, and impact.
- Drawer fronts are solid red oak with routed pulls.
- · Optional oak plywood drawer fronts are also available.
- Tops are high-pressure laminate with solid oak edge.