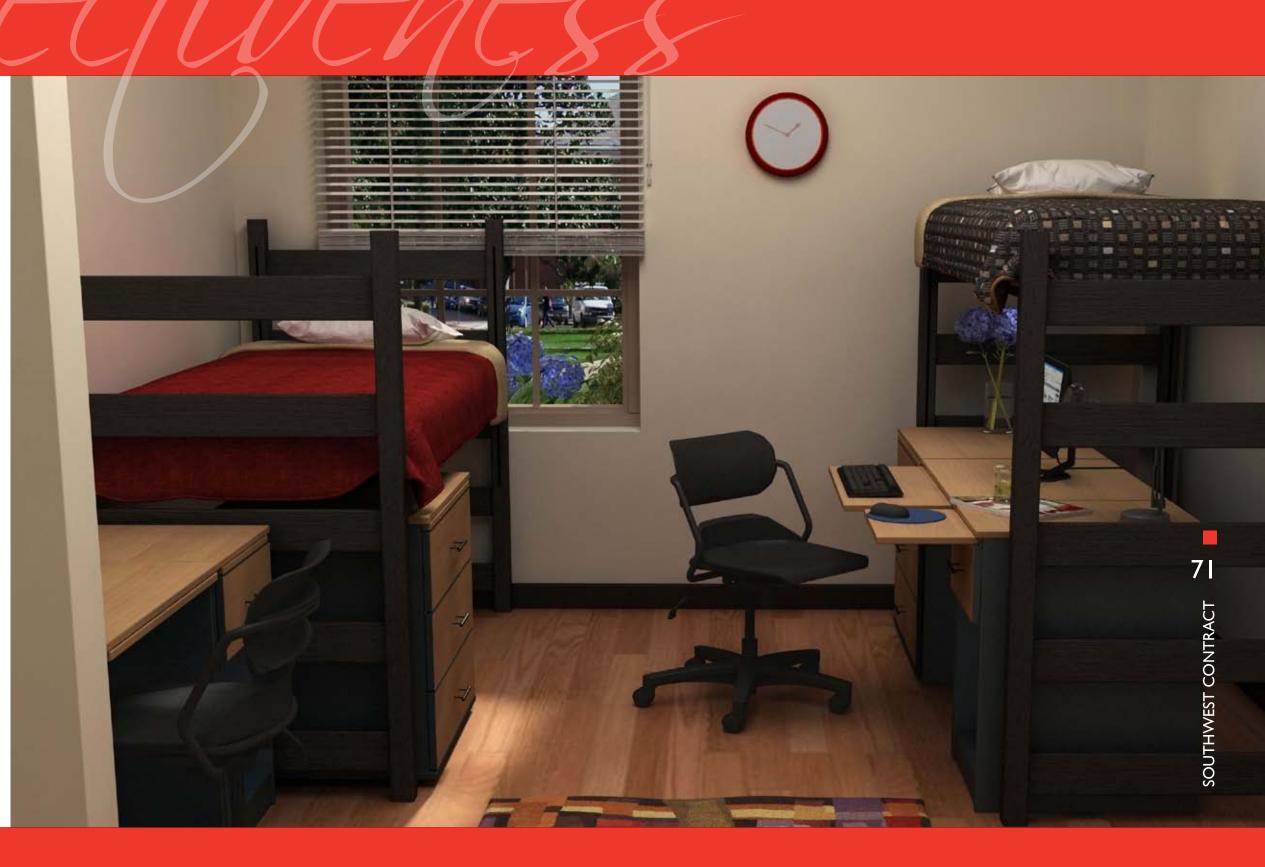

#### General

- · Bed ends are solid oak and incorporate full mortise/tenon construction.
- Beds are height adjustable, meet ADA requirement, and are loftable when combined with a loft adapter kit.
- Chest and desk have full 3/4" thick finished back panels.
- Desk has a modesty panel.
- All desks and chests incorporate removable and replaceable parts for cost effective maintenance.
- Drawers are stain resistant and will not retain smells. Drawer slides have a lifetime warranty.
- Desk has a steel footrest spreader that bolts through the panel leg and pedestal side panel.
- Knee space drawer fronts are easily changeable for conversion from computer trays to normal knee space drawers.
- All drawer fronts are height adjustable for future smooth operation.
- All edges of the exterior panels are sealed against moisture absorption.
- Adjustable glides on the desk panel leg screw into a steel rod embedded in the panel.
- The bottom edges of all panels receive a thick PVC edge to act as a glide and prevent floor damage.
- Units have a seven-year warranty against manufacturing defects or defective materials.

#### **Oak Exterior Panels**

- Side panels, back panel, and interior framing are plain-sliced red oak plywood.
- Exterior finish is state-of-the-art ultraviolet coating to resist scratches, stains, and impact.
- Drawer fronts are solid red oak with routed pulls.
- · Optional oak plywood drawer fronts are also available.
- Tops are high-pressure laminate with solid oak edge.