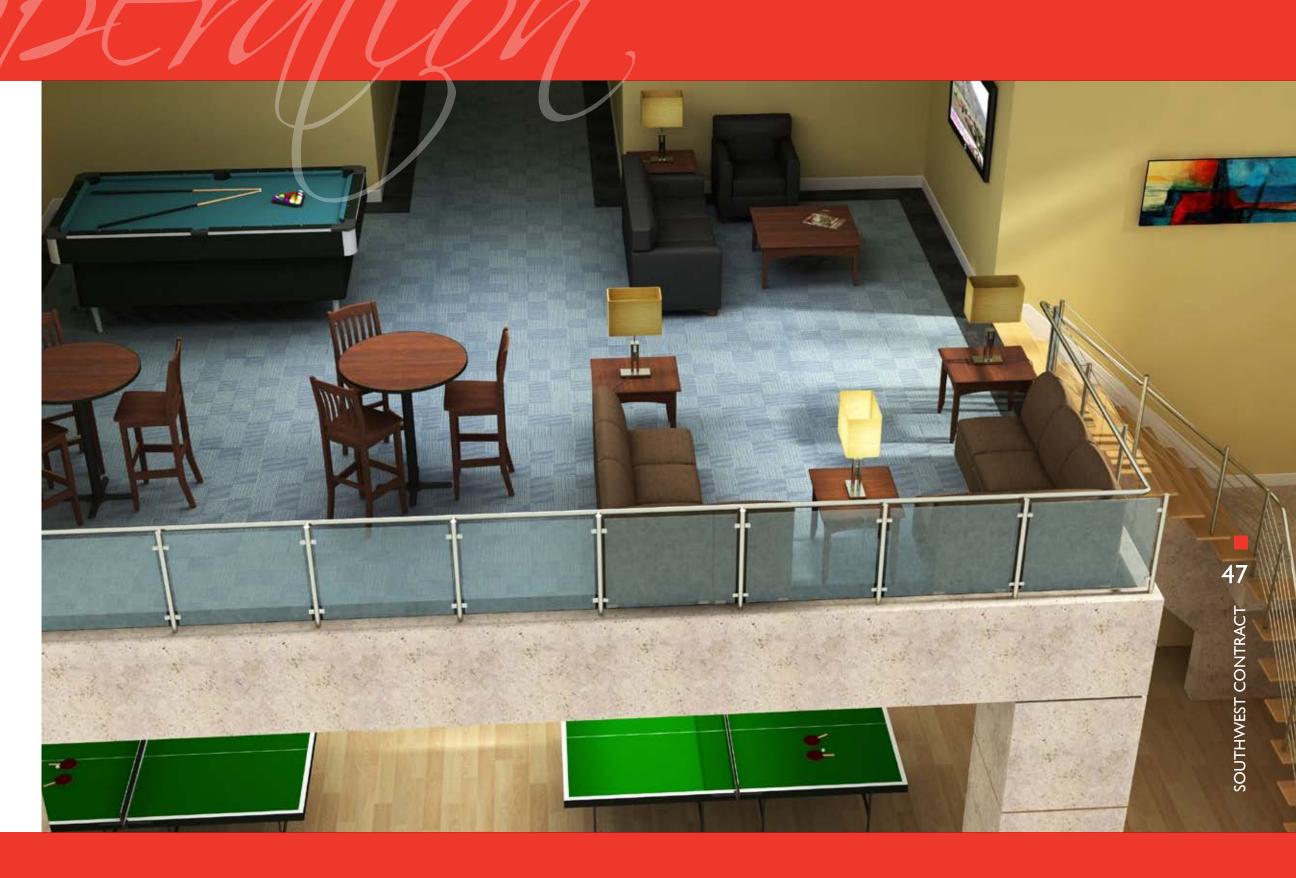

#### **Product Options**

• A variety of product options allow basic furniture pieces to be customized to best meet student needs. Pull-out reference shelves, computer keyboard drawer fronts, desktop extensions, and extra tall desktop organizers to accommodate computer hardware are but a few of the options available.