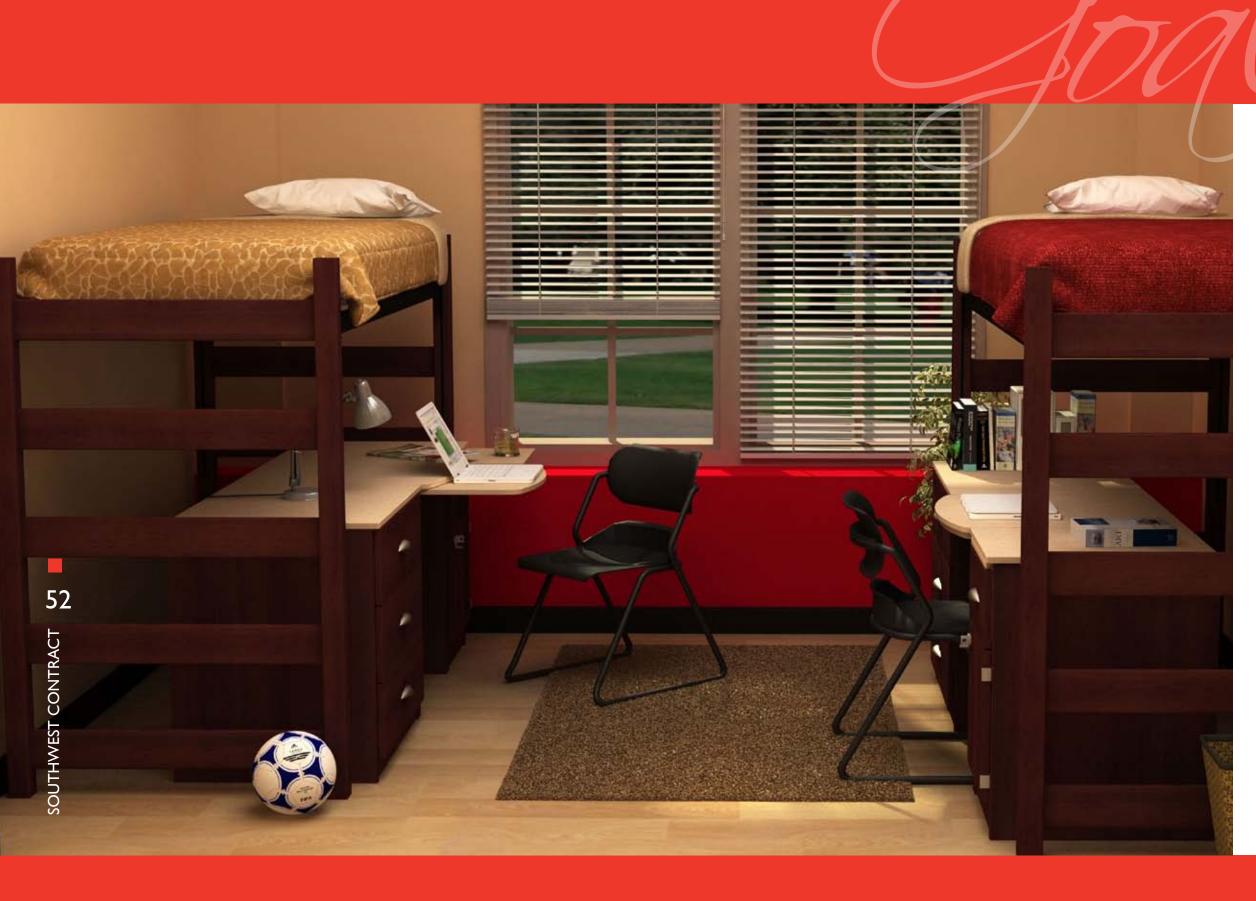

#### General

- · Bed ends are solid oak and incorporate full mortise/tenon construction.
- Beds are height adjustable, meet ADA requirement, and are loftable when combined with a loft adapter kit.
- Chest and desk have full 3/4" thick finished back panels.
- Desk has a modesty panel.
- All desks and chests incorporate removable and replaceable parts for cost effective maintenance.
- Drawers are stain resistant and will not retain smells. Drawer slides have a lifetime warranty.
- Desk has a steel footrest spreader that bolts through the panel leg and pedestal side panel.
- Knee space drawer fronts are easily changeable for conversion from computer trays to normal knee space drawers.
- All drawer fronts are height adjustable for future smooth operation.
- All edges of the exterior panels are sealed against moisture absorption.
- Adjustable glides on the desk panel leg screw into a steel rod embedded in the panel.
- The bottom edges of all panels receive a thick PVC edge to act as a glide and prevent floor damage.
- Units have a seven-year warranty against manufacturing defects or defective materials.

#### Laminate Exterior Panels

- WilsonArt high-pressure laminate, which is, scratch-resistant and impact-resistant.
- · Core material is seven ply plywood in all stress areas like side panels, framing, drawer fronts, and toe kicks (desk and chest).
- Wardrobe incorporates industrial grade core with exterior high-pressure laminate to avoid the possibility of warping in tall 84" long panels.
- Internal strength spacers are laminated plywood.
- Exposed edges are color-matched durable PVC edge.
- Non-exposed edges are durable PVC edge.
- Drawer fronts receive a routed side finger pull.