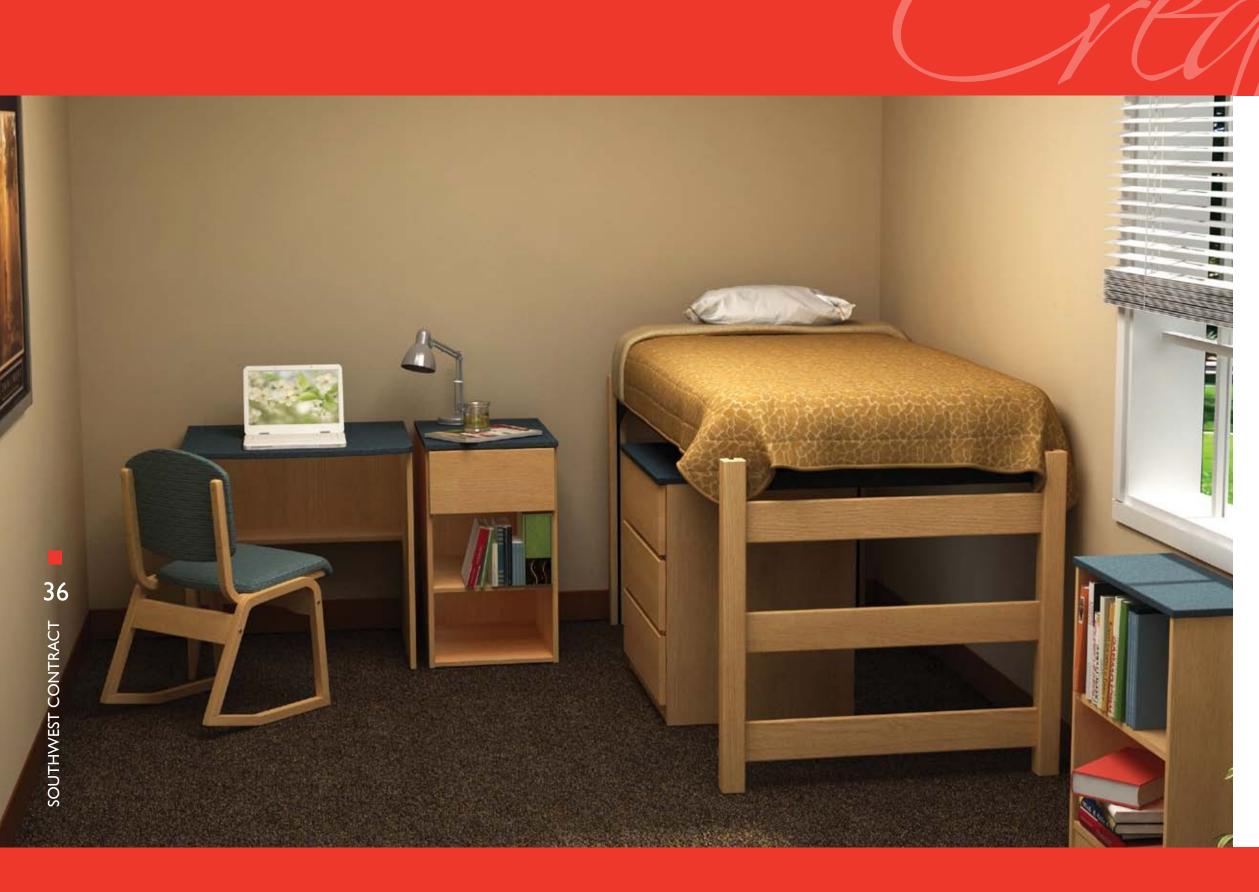

#### General

- · Bed ends are solid oak and incorporate full mortise/tenon construction.
- Beds are height adjustable, meet ADA requirement, and are loftable when combined with a loft adapter kit.
- Chest and desk have full 3/4" thick finished back panels.
- Desk has a modesty panel.
- All desks and chests incorporate removable and replaceable parts for cost effective maintenance.
- Drawers are stain resistant and will not retain smells. Drawer slides have a lifetime warranty.
- Desk has a steel footrest spreader that bolts through the panel leg and pedestal side panel.
- Knee space drawer fronts are easily changeable for conversion from computer trays to normal knee space drawers.
- All drawer fronts are height adjustable for future smooth operation.
- All edges of the exterior panels are sealed against moisture absorption.
- Adjustable glides on the desk panel leg screw into a steel rod embedded in the panel.
- The bottom edges of all panels receive a thick PVC edge to act as a glide and prevent floor damage.
- Units have a seven-year warranty against manufacturing defects or defective materials.

#### Laminate Exterior Panels

- WilsonArt high-pressure laminate, which is, scratch-resistant and impact-resistant.
- · Core material is seven ply plywood in all stress areas like side panels, framing, drawer fronts, and toe kicks (desk and chest).
- Wardrobe incorporates industrial grade core with exterior high-pressure laminate to avoid the possibility of warping in tall 84" long panels.
- Internal strength spacers are laminated plywood.
- Exposed edges are color-matched durable PVC edge.
- Non-exposed edges are durable PVC edge.
- Drawer fronts receive a routed side finger pull.

#### **Oak Exterior Panels**

- Side panels, back panel, and interior framing are plain-sliced red oak plywood.
- Exterior finish is state-of-the-art ultraviolet coating to resist scratches, stains, and impact.
- Drawer fronts are solid red oak with routed pulls.
- · Optional oak plywood drawer fronts are also available.
- Tops are high-pressure laminate with solid oak edge.