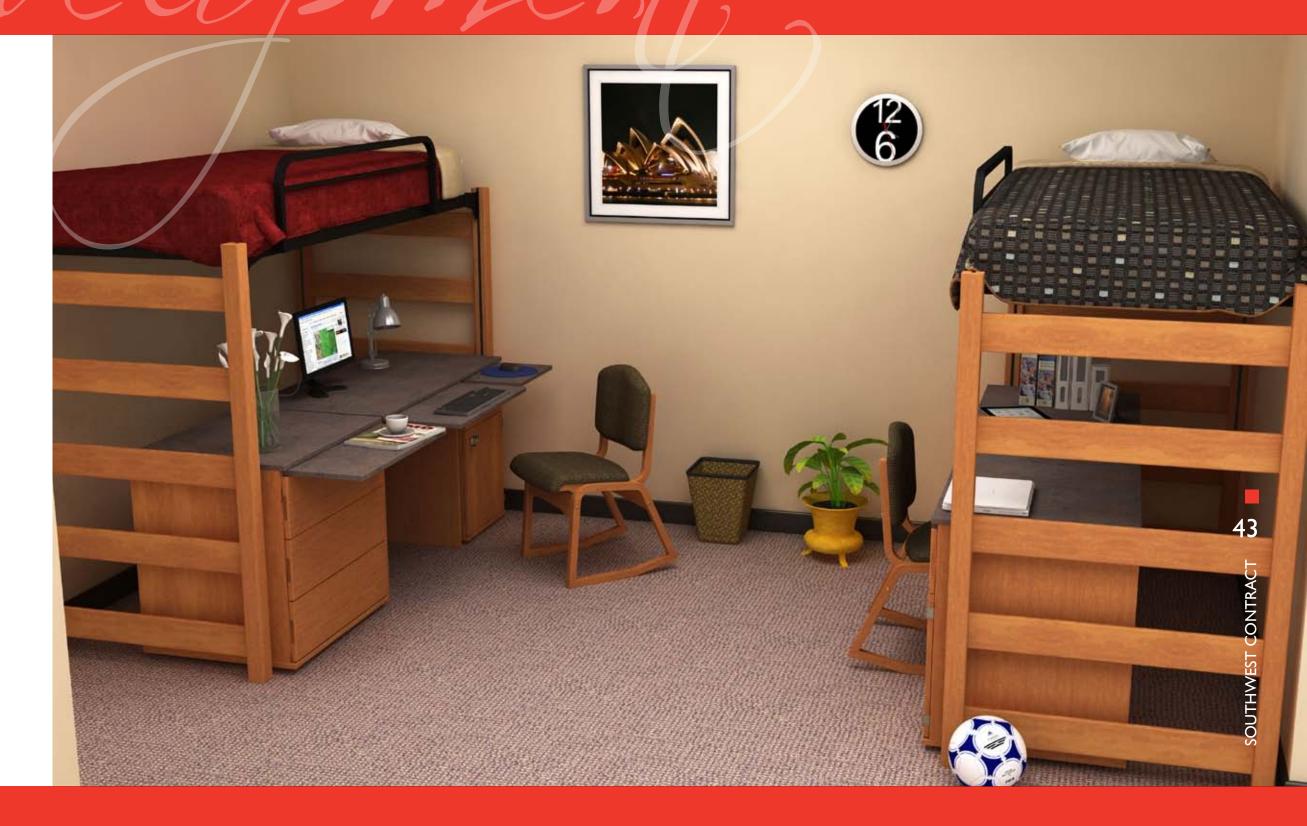

#### **Product Options**

• A variety of product options allow basic furniture pieces to be customized to best meet student needs. Pull-out reference shelves, computer keyboard drawer fronts, desktop extensions, and extra tall desktop organizers to accommodate computer hardware are but a few of the options available.

#### Durability

• Southwest Contract furniture is designed to be moved and stacked without joints or panel connections coming loose or structurally compromised. This is attributed to steel cam lock assembly that never weakens or loosens due to movement or changes in temperature and humidity. Southwest Contract student desks are the only desks we know of to utilize a scuff-resistant plated steel footrest spreader through-bolted at both ends for maximum product integrity.

#### General

- · Bed ends are solid oak and incorporate full mortise/tenon construction.
- Beds are height adjustable, meet ADA requirement, and are loftable when combined with a loft adapter kit.
- Chest and desk have full 3/4" thick finished back panels.
- Desk has a modesty panel.
- All desks and chests incorporate removable and replaceable parts for cost effective maintenance.
- Drawers are stain resistant and will not retain smells. Drawer slides have a lifetime warranty.
- Desk has a steel footrest spreader that bolts through the panel leg and pedestal side panel.
- Knee space drawer fronts are easily changeable for conversion from computer trays to normal knee space drawers.
- All drawer fronts are height adjustable for future smooth operation.
- All edges of the exterior panels are sealed against moisture absorption.
- Adjustable glides on the desk panel leg screw into a steel rod embedded in the panel.
- The bottom edges of all panels receive a thick PVC edge to act as a glide and prevent floor damage.
- Units have a seven-year warranty against manufacturing defects or defective materials.