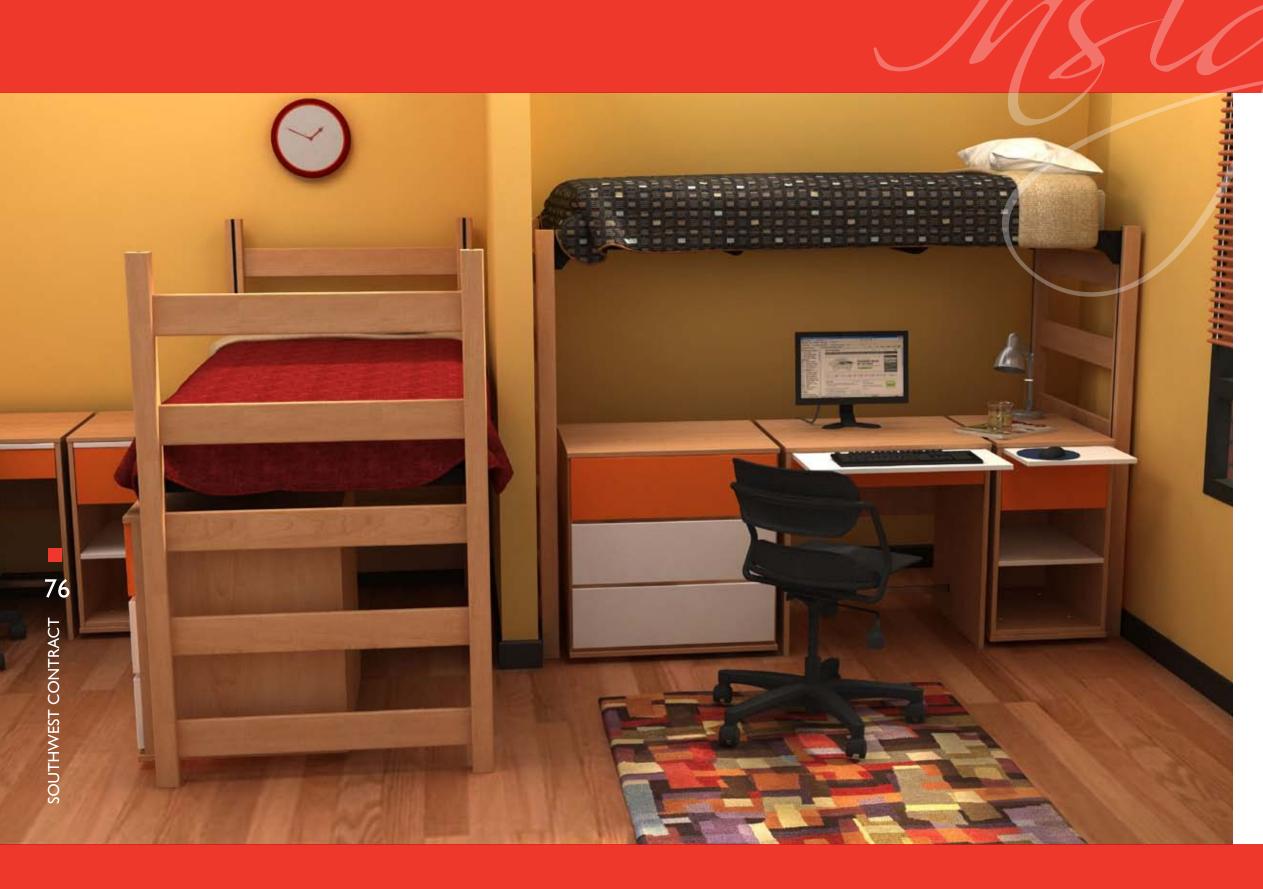

#### Maintenance

- Dry joint construction (no glue joints) utilizing steel cam lock fasteners eliminates the need to refinish damaged or worn furniture by allowing the removal and replacement of furniture components.
- Damaged or worn parts are ordered while furniture remains in service. Replacement is performed in the student room with the cost of parts and labor easily accounted for in an orderly manner.

#### Wood or Laminate Panels

• Southwest Contract chooses to assemble case piece components with cam lock fasteners. You have the choice of either UV (ultraviolet) protected red oak panels or WilsonArt laminated panels. While most users choose the impact- and scratch-resistant laminate for both tops and vertical surfaces, you also have the choice of wood panels.

#### Solid Oak or PVC Panel Edging

• Regardless of your choice of panel materials, you also have a choice of panel edging. Solid red oak or impact-resistant PVC. In as much as wood grained PVC edging is matched to the color of the laminate used, you often have trouble telling the difference between these two materials except when it comes to durability.

#### ALFIT Drawer System

 Southwest Contract has chosen ALFIT as its drawer system because it is readily available on the open market (non-proprietary), provides maximum drawer width within case good cavities, is extremely durable, does not absorb odors or stains, is self-closing, utilizes lubricating rollers, and is covered by a LIFETIME warranty.

#### **Product Options**

• A variety of product options allow basic furniture pieces to be customized to best meet student needs. Pull-out reference shelves, computer keyboard drawer fronts, desktop extensions, and extra tall desktop organizers to accommodate computer hardware are but a few of the options available.

#### Durability

• Southwest Contract furniture is designed to be moved and stacked without joints or panel connections coming loose or structurally compromised. This is attributed to steel cam lock assembly that never weakens or loosens due to movement or changes in temperature and humidity. Southwest Contract student desks are the only desks we know of to utilize a scuff-resistant plated steel footrest spreader through-bolted at both ends for maximum product integrity.