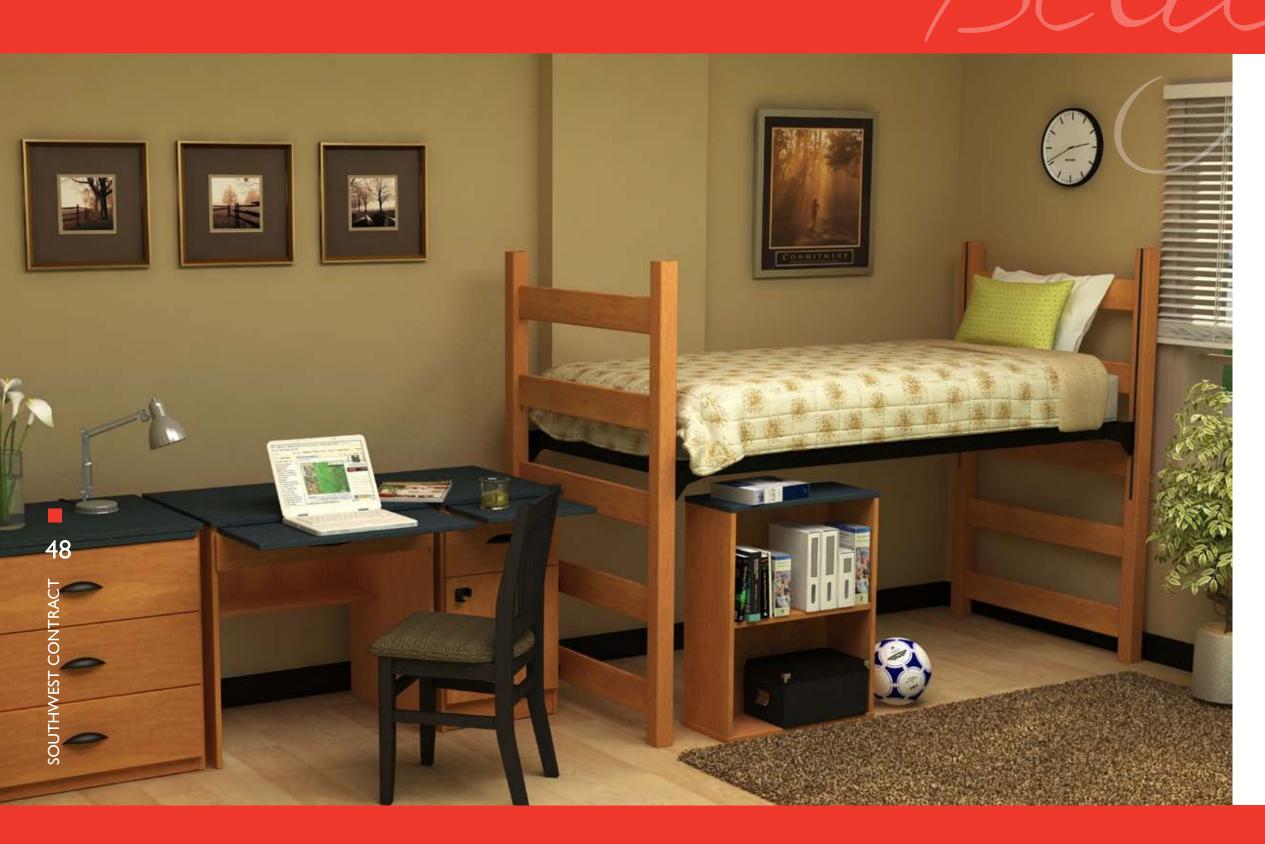

#### General

- · Bed ends are solid oak and incorporate full mortise/tenon construction.
- Beds are height adjustable, meet ADA requirement, and are loftable when combined with a loft adapter kit.
- Chest and desk have full 3/4" thick finished back panels.
- Desk has a modesty panel.
- All desks and chests incorporate removable and replaceable parts for cost effective maintenance.
- Drawers are stain resistant and will not retain smells. Drawer slides have a lifetime warranty.
- Desk has a steel footrest spreader that bolts through the panel leg and pedestal side panel.
- Knee space drawer fronts are easily changeable for conversion from computer trays to normal knee space drawers.
- All drawer fronts are height adjustable for future smooth operation.
- All edges of the exterior panels are sealed against moisture absorption.
- Adjustable glides on the desk panel leg screw into a steel rod embedded in the panel.
- The bottom edges of all panels receive a thick PVC edge to act as a glide and prevent floor damage.
- Units have a seven-year warranty against manufacturing defects or defective materials.

#### **Oak Exterior Panels**

- Side panels, back panel, and interior framing are plain-sliced red oak plywood.
- Exterior finish is state-of-the-art ultraviolet coating to resist scratches, stains, and impact.
- Drawer fronts are solid red oak with routed pulls.
- · Optional oak plywood drawer fronts are also available.
- Tops are high-pressure laminate with solid oak edge.