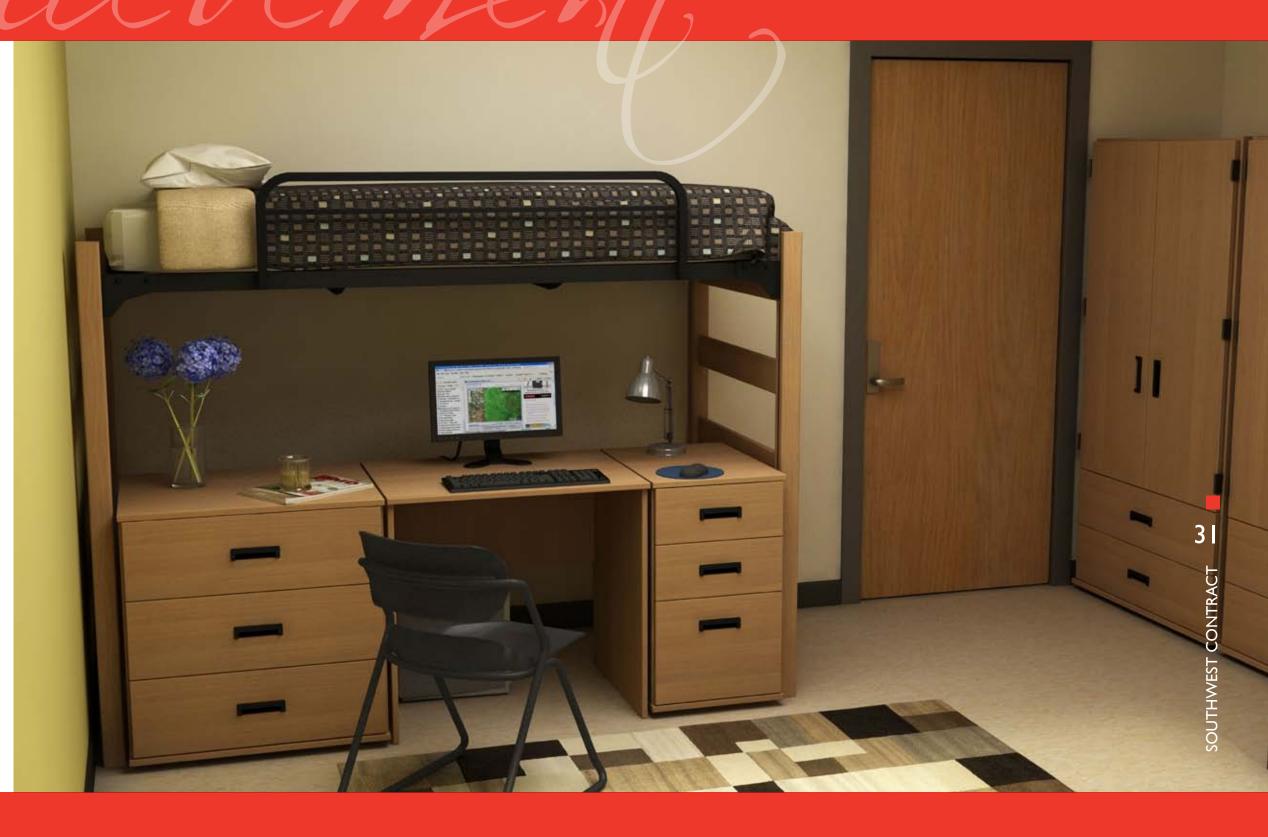

#### General

- · Bed ends are solid oak and incorporate full mortise/tenon construction.
- Beds are height adjustable, meet ADA requirement, and are loftable when combined with a loft adapter kit.
- Chest and desk have full 3/4" thick finished back panels.
- Desk has a modesty panel.
- All desks and chests incorporate removable and replaceable parts for cost effective maintenance.
- Drawers are stain resistant and will not retain smells. Drawer slides have a lifetime warranty.
- Desk has a steel footrest spreader that bolts through the panel leg and pedestal side panel.
- Knee space drawer fronts are easily changeable for conversion from computer trays to normal knee space drawers.
- All drawer fronts are height adjustable for future smooth operation.
- All edges of the exterior panels are sealed against moisture absorption.
- Adjustable glides on the desk panel leg screw into a steel rod embedded in the panel.
- The bottom edges of all panels receive a thick PVC edge to act as a glide and prevent floor damage.
- Units have a seven-year warranty against manufacturing defects or defective materials.

#### **Oak Exterior Panels**

- Side panels, back panel, and interior framing are plain-sliced red oak plywood.
- Exterior finish is state-of-the-art ultraviolet coating to resist scratches, stains, and impact.
- Drawer fronts are solid red oak with routed pulls.
- · Optional oak plywood drawer fronts are also available.
- Tops are high-pressure laminate with solid oak edge.