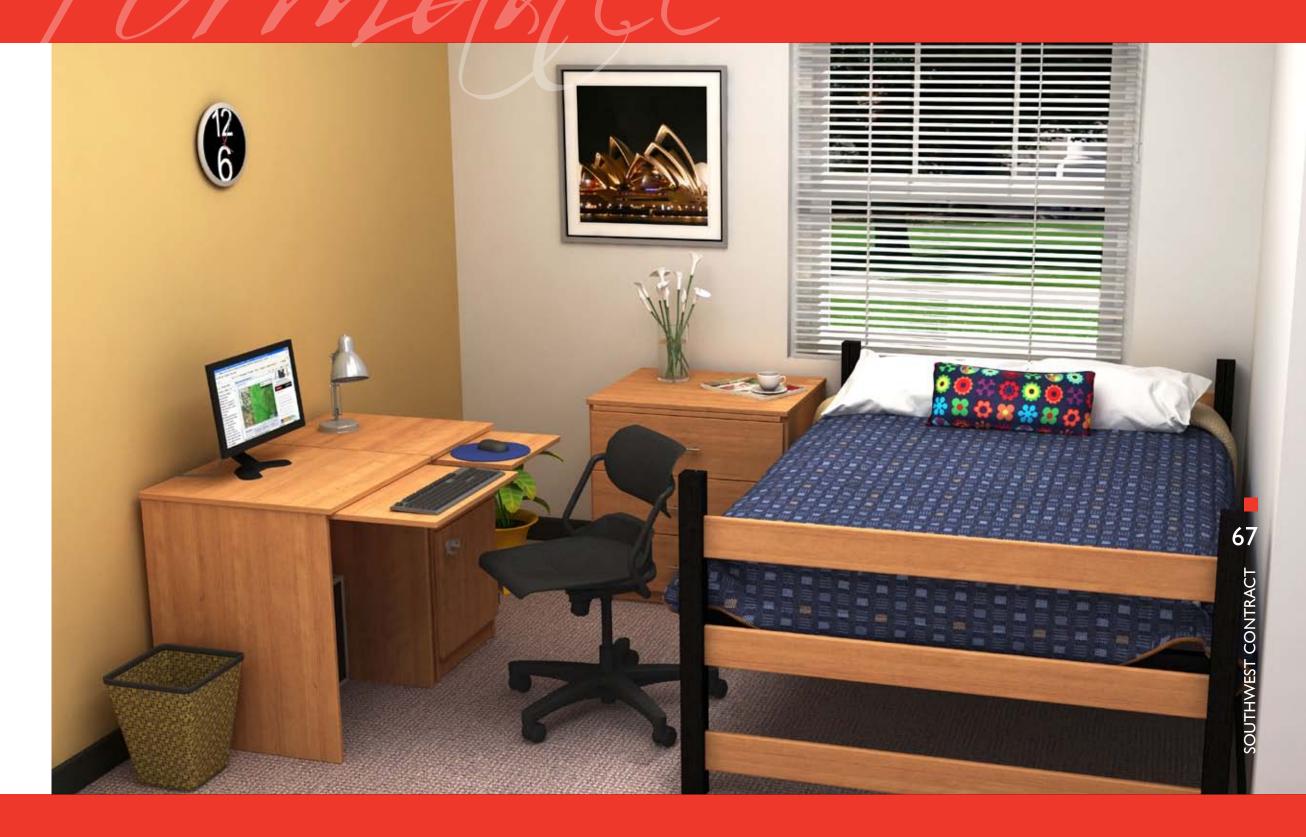

#### General

- · Bed ends are solid oak and incorporate full mortise/tenon construction.
- Beds are height adjustable, meet ADA requirement, and are loftable when combined with a loft adapter kit.
- Chest and desk have full 3/4" thick finished back panels.
- Desk has a modesty panel.
- All desks and chests incorporate removable and replaceable parts for cost effective maintenance.
- Drawers are stain resistant and will not retain smells. Drawer slides have a lifetime warranty.
- Desk has a steel footrest spreader that bolts through the panel leg and pedestal side panel.
- Knee space drawer fronts are easily changeable for conversion from computer trays to normal knee space drawers.
- All drawer fronts are height adjustable for future smooth operation.
- All edges of the exterior panels are sealed against moisture absorption.
- Adjustable glides on the desk panel leg screw into a steel rod embedded in the panel.
- The bottom edges of all panels receive a thick PVC edge to act as a glide and prevent floor damage.
- Units have a seven-year warranty against manufacturing defects or defective materials.

#### **Oak Exterior Panels**

- Side panels, back panel, and interior framing are plain-sliced red oak plywood.
- Exterior finish is state-of-the-art ultraviolet coating to resist scratches, stains, and impact.
- Drawer fronts are solid red oak with routed pulls.
- · Optional oak plywood drawer fronts are also available.
- Tops are high-pressure laminate with solid oak edge.