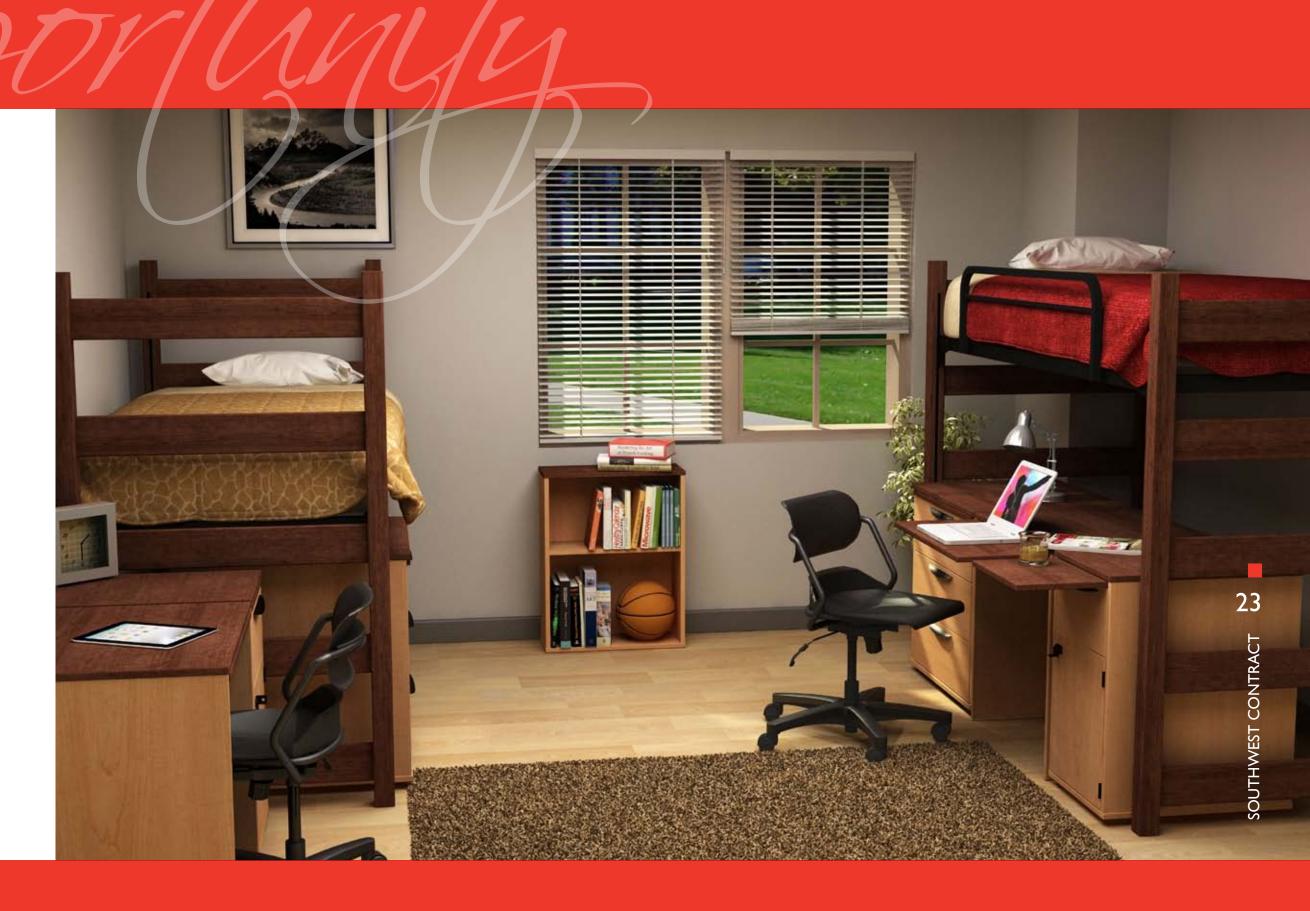

#### General

- · Bed ends are solid oak and incorporate full mortise/tenon construction.
- Beds are height adjustable, meet ADA requirement, and are loftable when combined with a loft adapter kit.
- Chest and desk have full 3/4" thick finished back panels.
- Desk has a modesty panel.
- All desks and chests incorporate removable and replaceable parts for cost effective maintenance.
- Drawers are stain resistant and will not retain smells. Drawer slides have a lifetime warranty.
- Desk has a steel footrest spreader that bolts through the panel leg and pedestal side panel.
- Knee space drawer fronts are easily changeable for conversion from computer trays to normal knee space drawers.
- All drawer fronts are height adjustable for future smooth operation.
- All edges of the exterior panels are sealed against moisture absorption.
- Adjustable glides on the desk panel leg screw into a steel rod embedded in the panel.
- The bottom edges of all panels receive a thick PVC edge to act as a glide and prevent floor damage.
- Units have a seven-year warranty against manufacturing defects or defective materials.

#### Laminate Exterior Panels

- WilsonArt high-pressure laminate, which is, scratch-resistant and impact-resistant.
- · Core material is seven ply plywood in all stress areas like side panels, framing, drawer fronts, and toe kicks (desk and chest).
- Wardrobe incorporates industrial grade core with exterior high-pressure laminate to avoid the possibility of warping in tall 84" long panels.
- Internal strength spacers are laminated plywood.
- Exposed edges are color-matched durable PVC edge.
- Non-exposed edges are durable PVC edge.
- Drawer fronts receive a routed side finger pull.

#### **Oak Exterior Panels**

- Side panels, back panel, and interior framing are plain-sliced red oak plywood.
- Exterior finish is state-of-the-art ultraviolet coating to resist scratches, stains, and impact.
- Drawer fronts are solid red oak with routed pulls.
- · Optional oak plywood drawer fronts are also available.
- Tops are high-pressure laminate with solid oak edge.