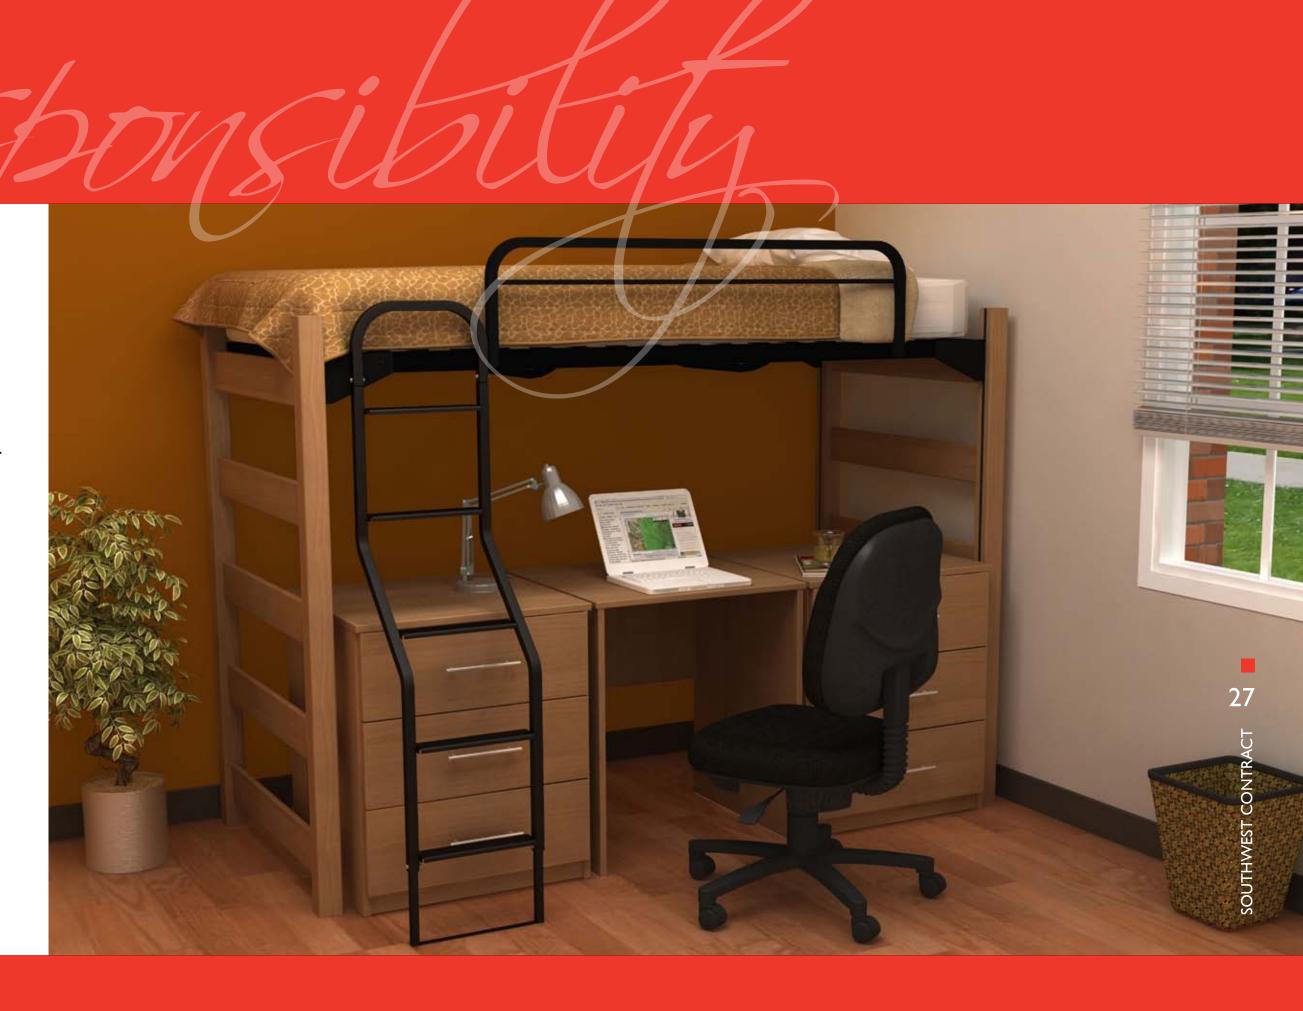

#### General

- · Bed ends are solid oak and incorporate full mortise/tenon construction.
- Beds are height adjustable, meet ADA requirement, and are loftable when combined with a loft adapter kit.
- Chest and desk have full 3/4" thick finished back panels.
- Desk has a modesty panel.
- All desks and chests incorporate removable and replaceable parts for cost effective maintenance.
- Drawers are stain resistant and will not retain smells. Drawer slides have a lifetime warranty.
- Desk has a steel footrest spreader that bolts through the panel leg and pedestal side panel.
- Knee space drawer fronts are easily changeable for conversion from computer trays to normal knee space drawers.
- All drawer fronts are height adjustable for future smooth operation.
- All edges of the exterior panels are sealed against moisture absorption.
- Adjustable glides on the desk panel leg screw into a steel rod embedded in the panel.
- The bottom edges of all panels receive a thick PVC edge to act as a glide and prevent floor damage.
- Units have a seven-year warranty against manufacturing defects or defective materials.

#### Laminate Exterior Panels

- WilsonArt high-pressure laminate, which is, scratch-resistant and impact-resistant.
- · Core material is seven ply plywood in all stress areas like side panels, framing, drawer fronts, and toe kicks (desk and chest).
- Wardrobe incorporates industrial grade core with exterior high-pressure laminate to avoid the possibility of warping in tall 84" long panels.
- Internal strength spacers are laminated plywood.
- Exposed edges are color-matched durable PVC edge.
- Non-exposed edges are durable PVC edge.
- Drawer fronts receive a routed side finger pull.