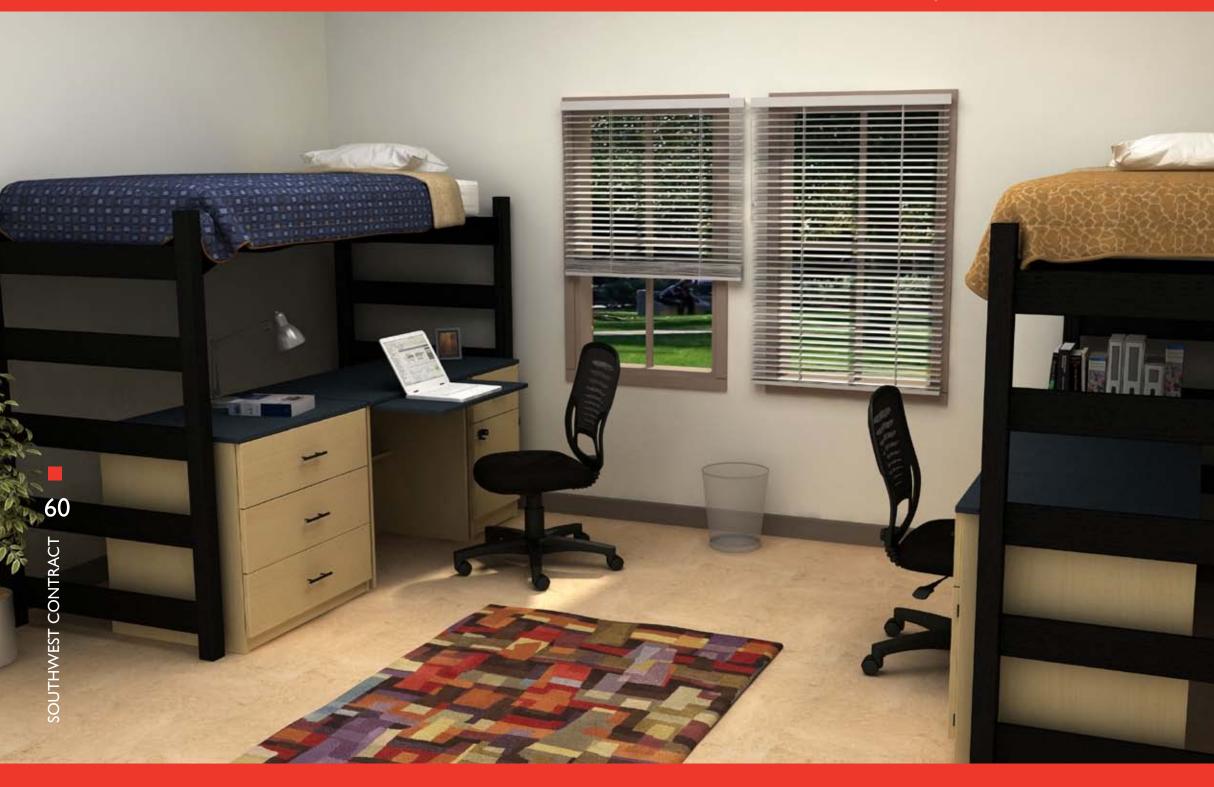

#### General

- · Bed ends are solid oak and incorporate full mortise/tenon construction.
- Beds are height adjustable, meet ADA requirement, and are loftable when combined with a loft adapter kit.
- Chest and desk have full 3/4" thick finished back panels.
- Desk has a modesty panel.
- All desks and chests incorporate removable and replaceable parts for cost effective maintenance.
- Drawers are stain resistant and will not retain smells. Drawer slides have a lifetime warranty.
- Desk has a steel footrest spreader that bolts through the panel leg and pedestal side panel.
- Knee space drawer fronts are easily changeable for conversion from computer trays to normal knee space drawers.
- All drawer fronts are height adjustable for future smooth operation.
- All edges of the exterior panels are sealed against moisture absorption.
- Adjustable glides on the desk panel leg screw into a steel rod embedded in the panel.
- The bottom edges of all panels receive a thick PVC edge to act as a glide and prevent floor damage.
- Units have a seven-year warranty against manufacturing defects or defective materials.

#### Laminate Exterior Panels

- WilsonArt high-pressure laminate, which is, scratch-resistant and impact-resistant.
- · Core material is seven ply plywood in all stress areas like side panels, framing, drawer fronts, and toe kicks (desk and chest).
- Wardrobe incorporates industrial grade core with exterior high-pressure laminate to avoid the possibility of warping in tall 84" long panels.
- Internal strength spacers are laminated plywood.
- Exposed edges are color-matched durable PVC edge.
- Non-exposed edges are durable PVC edge.
- Drawer fronts receive a routed side finger pull.