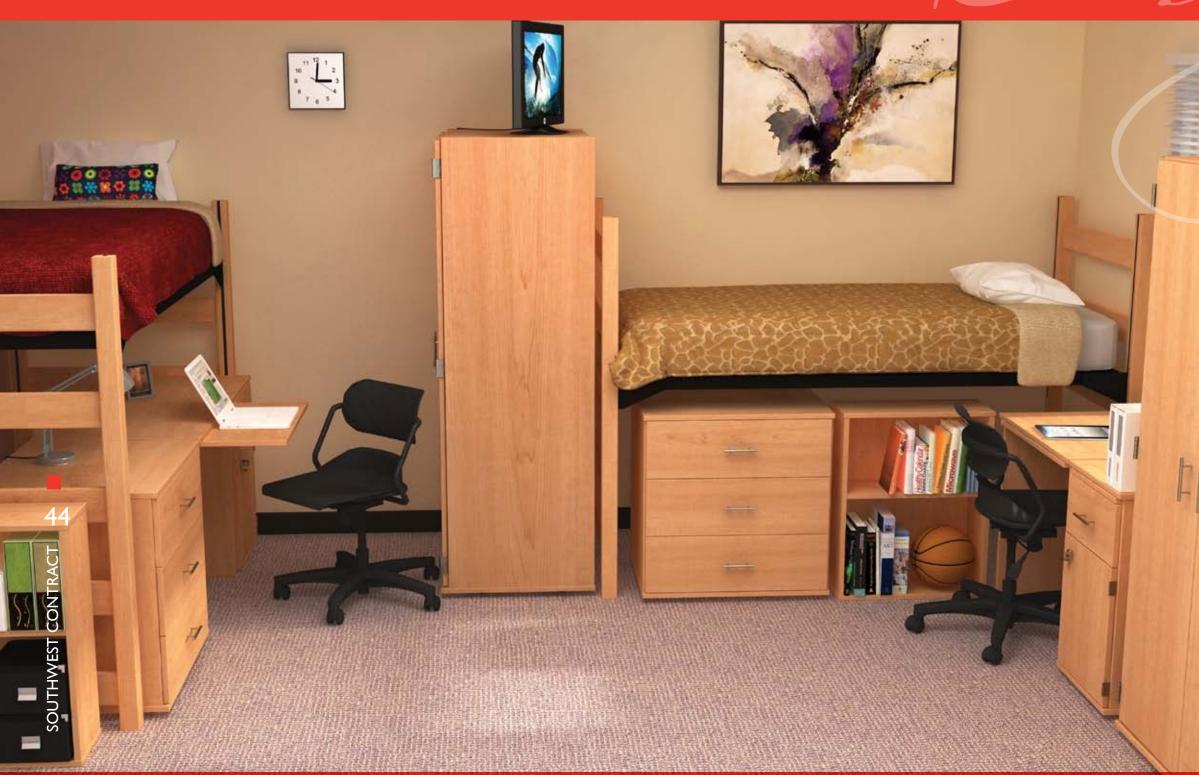

#### General

- · Bed ends are solid oak and incorporate full mortise/tenon construction.
- Beds are height adjustable, meet ADA requirement, and are loftable when combined with a loft adapter kit.
- Chest and desk have full 3/4" thick finished back panels.
- Desk has a modesty panel.
- All desks and chests incorporate removable and replaceable parts for cost effective maintenance.
- Drawers are stain resistant and will not retain smells. Drawer slides have a lifetime warranty.
- Desk has a steel footrest spreader that bolts through the panel leg and pedestal side panel.
- Knee space drawer fronts are easily changeable for conversion from computer trays to normal knee space drawers.
- All drawer fronts are height adjustable for future smooth operation.
- All edges of the exterior panels are sealed against moisture absorption.
- Adjustable glides on the desk panel leg screw into a steel rod embedded in the panel.
- The bottom edges of all panels receive a thick PVC edge to act as a glide and prevent floor damage.
- Units have a seven-year warranty against manufacturing defects or defective materials.

#### Laminate Exterior Panels

- WilsonArt high-pressure laminate, which is, scratch-resistant and impact-resistant.
- · Core material is seven ply plywood in all stress areas like side panels, framing, drawer fronts, and toe kicks (desk and chest).
- Wardrobe incorporates industrial grade core with exterior high-pressure laminate to avoid the possibility of warping in tall 84" long panels.
- Internal strength spacers are laminated plywood.
- Exposed edges are color-matched durable PVC edge.
- Non-exposed edges are durable PVC edge.
- Drawer fronts receive a routed side finger pull.