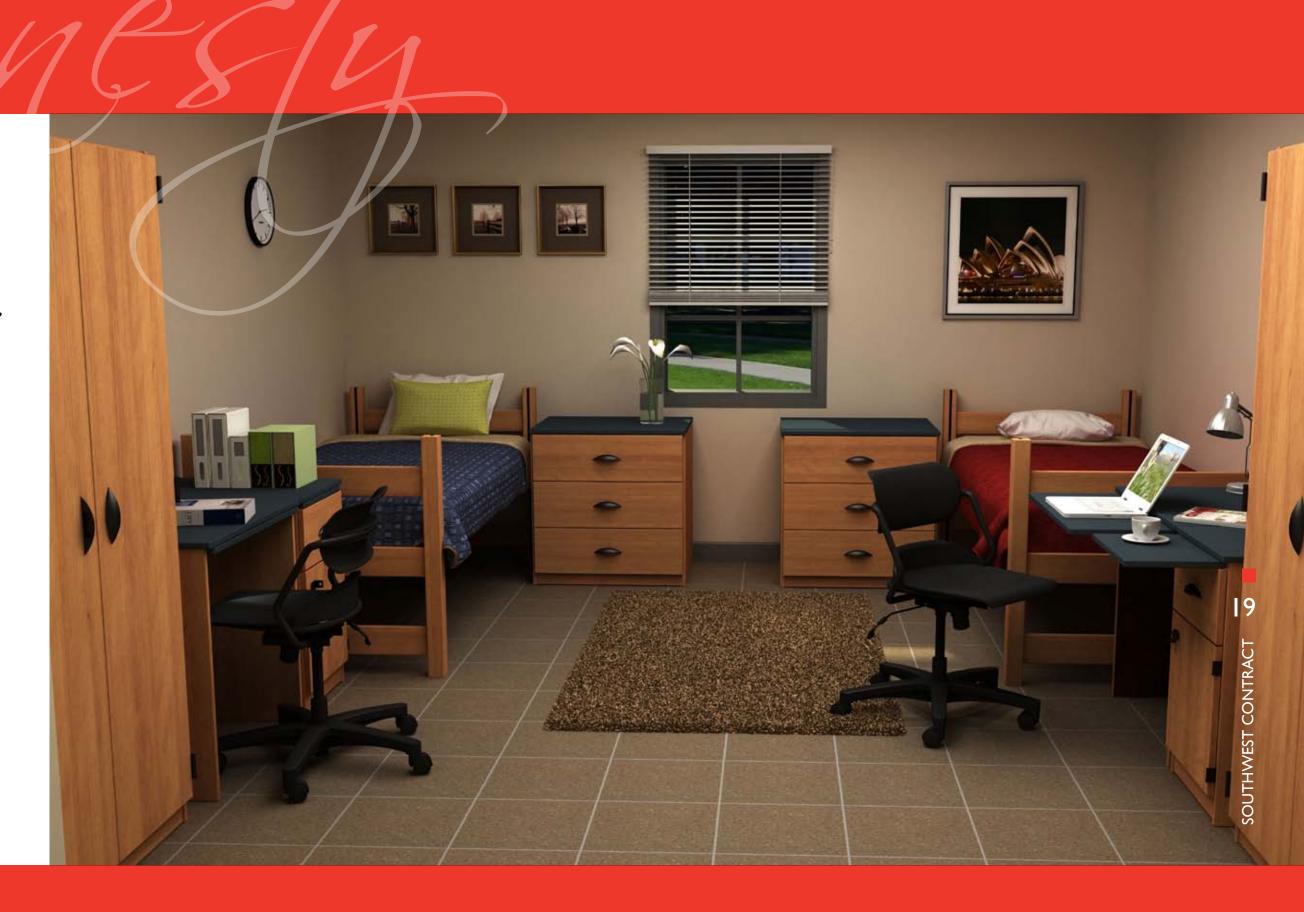

#### General

- · Bed ends are solid oak and incorporate full mortise/tenon construction.
- Beds are height adjustable, meet ADA requirement, and are loftable when combined with a loft adapter kit.
- Chest and desk have full 3/4" thick finished back panels.
- Desk has a modesty panel.
- All desks and chests incorporate removable and replaceable parts for cost effective maintenance.
- Drawers are stain resistant and will not retain smells. Drawer slides have a lifetime warranty.
- Desk has a steel footrest spreader that bolts through the panel leg and pedestal side panel.
- Knee space drawer fronts are easily changeable for conversion from computer trays to normal knee space drawers.
- All drawer fronts are height adjustable for future smooth operation.
- All edges of the exterior panels are sealed against moisture absorption.
- Adjustable glides on the desk panel leg screw into a steel rod embedded in the panel.
- The bottom edges of all panels receive a thick PVC edge to act as a glide and prevent floor damage.
- Units have a seven-year warranty against manufacturing defects or defective materials.

#### Laminate Exterior Panels

- WilsonArt high-pressure laminate, which is, scratch-resistant and impact-resistant.
- · Core material is seven ply plywood in all stress areas like side panels, framing, drawer fronts, and toe kicks (desk and chest).
- Wardrobe incorporates industrial grade core with exterior high-pressure laminate to avoid the possibility of warping in tall 84" long panels.
- Internal strength spacers are laminated plywood.
- Exposed edges are color-matched durable PVC edge.
- Non-exposed edges are durable PVC edge.
- Drawer fronts receive a routed side finger pull.

#### **Oak Exterior Panels**

- Side panels, back panel, and interior framing are plain-sliced red oak plywood.
- Exterior finish is state-of-the-art ultraviolet coating to resist scratches, stains, and impact.
- Drawer fronts are solid red oak with routed pulls.
- · Optional oak plywood drawer fronts are also available.
- Tops are high-pressure laminate with solid oak edge.