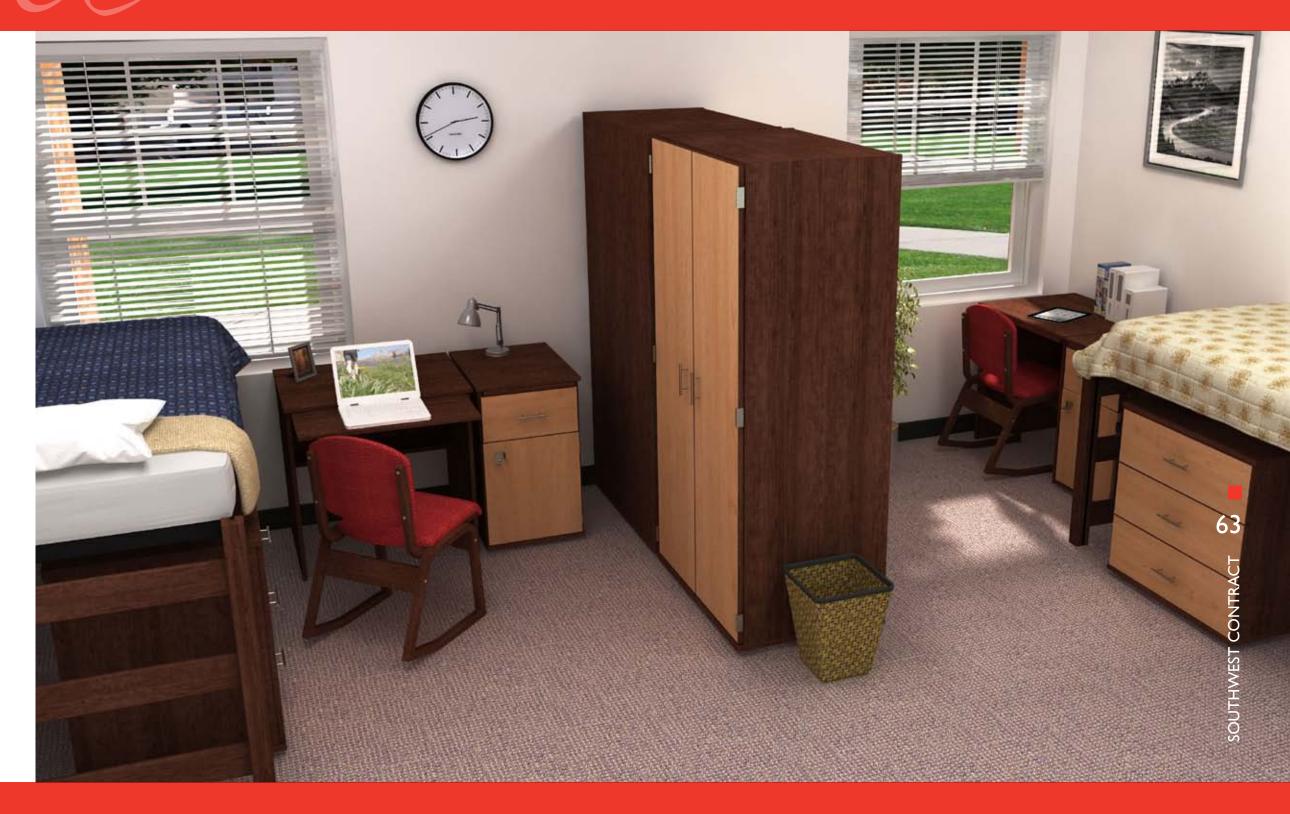

#### Laminate Exterior Panels

- WilsonArt high-pressure laminate, which is, scratch-resistant and impact-resistant.
- · Core material is seven ply plywood in all stress areas like side panels, framing, drawer fronts, and toe kicks (desk and chest).
- Wardrobe incorporates industrial grade core with exterior high-pressure laminate to avoid the possibility of warping in tall 84" long panels.
- Internal strength spacers are laminated plywood.
- Exposed edges are color-matched durable PVC edge.
- Non-exposed edges are durable PVC edge.
- Drawer fronts receive a routed side finger pull.

#### **Oak Exterior Panels**

- Side panels, back panel, and interior framing are plain-sliced red oak plywood.
- Exterior finish is state-of-the-art ultraviolet coating to resist scratches, stains, and impact.
- Drawer fronts are solid red oak with routed pulls.
- · Optional oak plywood drawer fronts are also available.
- Tops are high-pressure laminate with solid oak edge.