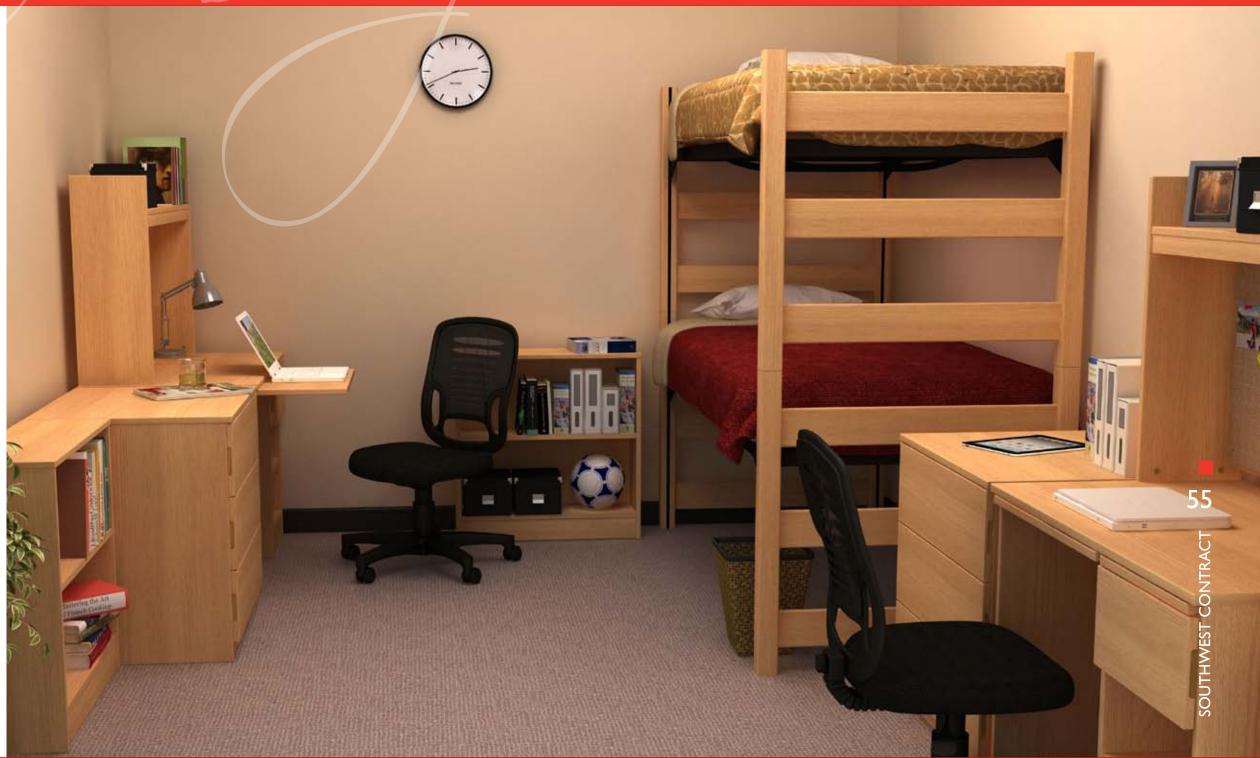

#### General

- · Bed ends are solid oak and incorporate full mortise/tenon construction.
- Beds are height adjustable, meet ADA requirement, and are loftable when combined with a loft adapter kit.
- Chest and desk have full 3/4" thick finished back panels.
- Desk has a modesty panel.
- All desks and chests incorporate removable and replaceable parts for cost effective maintenance.
- Drawers are stain resistant and will not retain smells. Drawer slides have a lifetime warranty.
- Desk has a steel footrest spreader that bolts through the panel leg and pedestal side panel.
- Knee space drawer fronts are easily changeable for conversion from computer trays to normal knee space drawers.
- All drawer fronts are height adjustable for future smooth operation.
- All edges of the exterior panels are sealed against moisture absorption.
- Adjustable glides on the desk panel leg screw into a steel rod embedded in the panel.
- The bottom edges of all panels receive a thick PVC edge to act as a glide and prevent floor damage.
- Units have a seven-year warranty against manufacturing defects or defective materials.

#### **Oak Exterior Panels**

- Side panels, back panel, and interior framing are plain-sliced red oak plywood.
- Exterior finish is state-of-the-art ultraviolet coating to resist scratches, stains, and impact.
- Drawer fronts are solid red oak with routed pulls.
- · Optional oak plywood drawer fronts are also available.
- Tops are high-pressure laminate with solid oak edge.