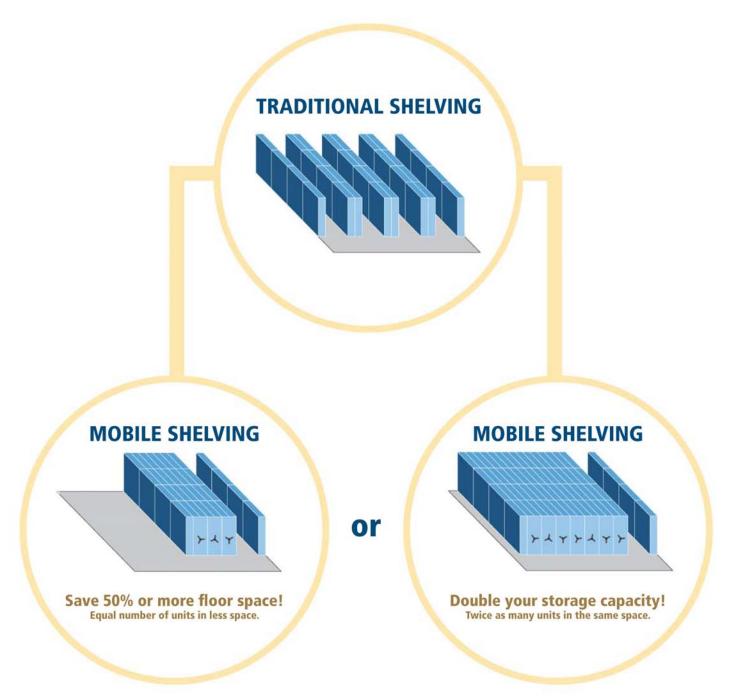

#### **MAXIMIZE FLOOR SPACE WITH KOMPAKT**

The Kompakt<sup>®</sup> Mobile Storage System is designed, built and installed to meet your most demanding needs. Kompakt Systems offer the broadest line of movable storage on the market to help you choose the most economical system for your exact application.

Kompakt Systems have helped thousands of companies save millions of dollars by converting expensive material handling operations into space and time saving material management systems.