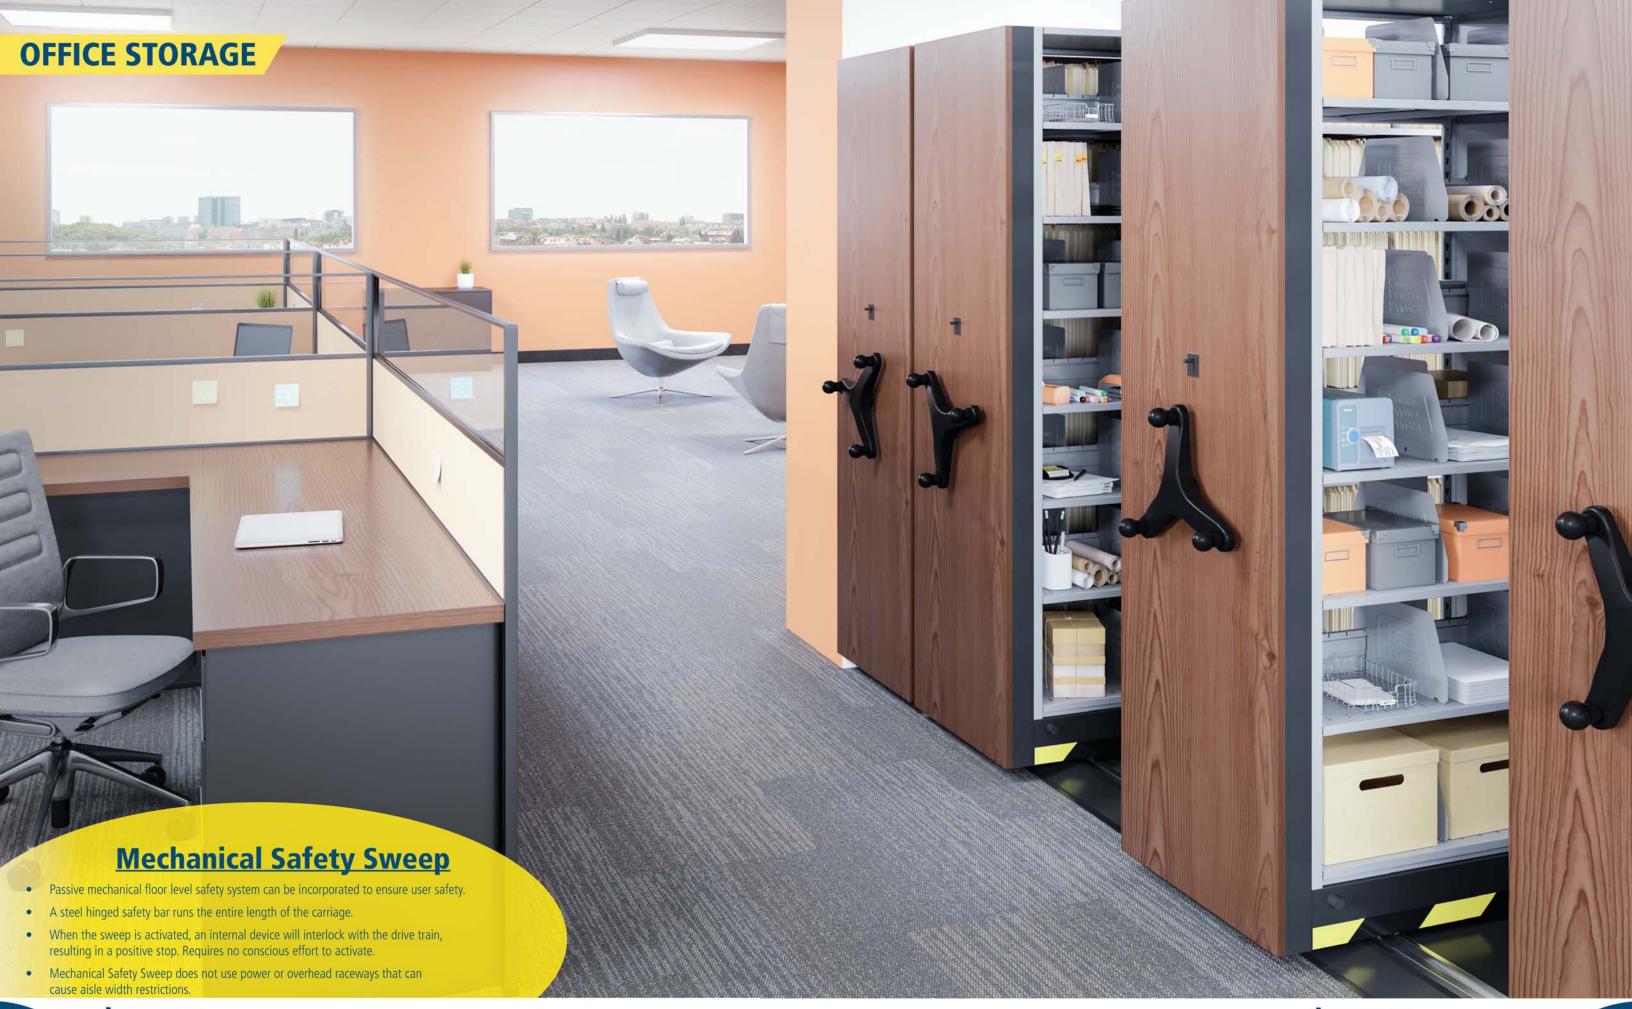

#### STORAGE MADE EASY

# Leader in Safety

Safety comes first with Tennsco. All mechanical systems come standard with a visible, positive, anti-movement lock. Passive mechanical floor level safety sweeps are available as an option.