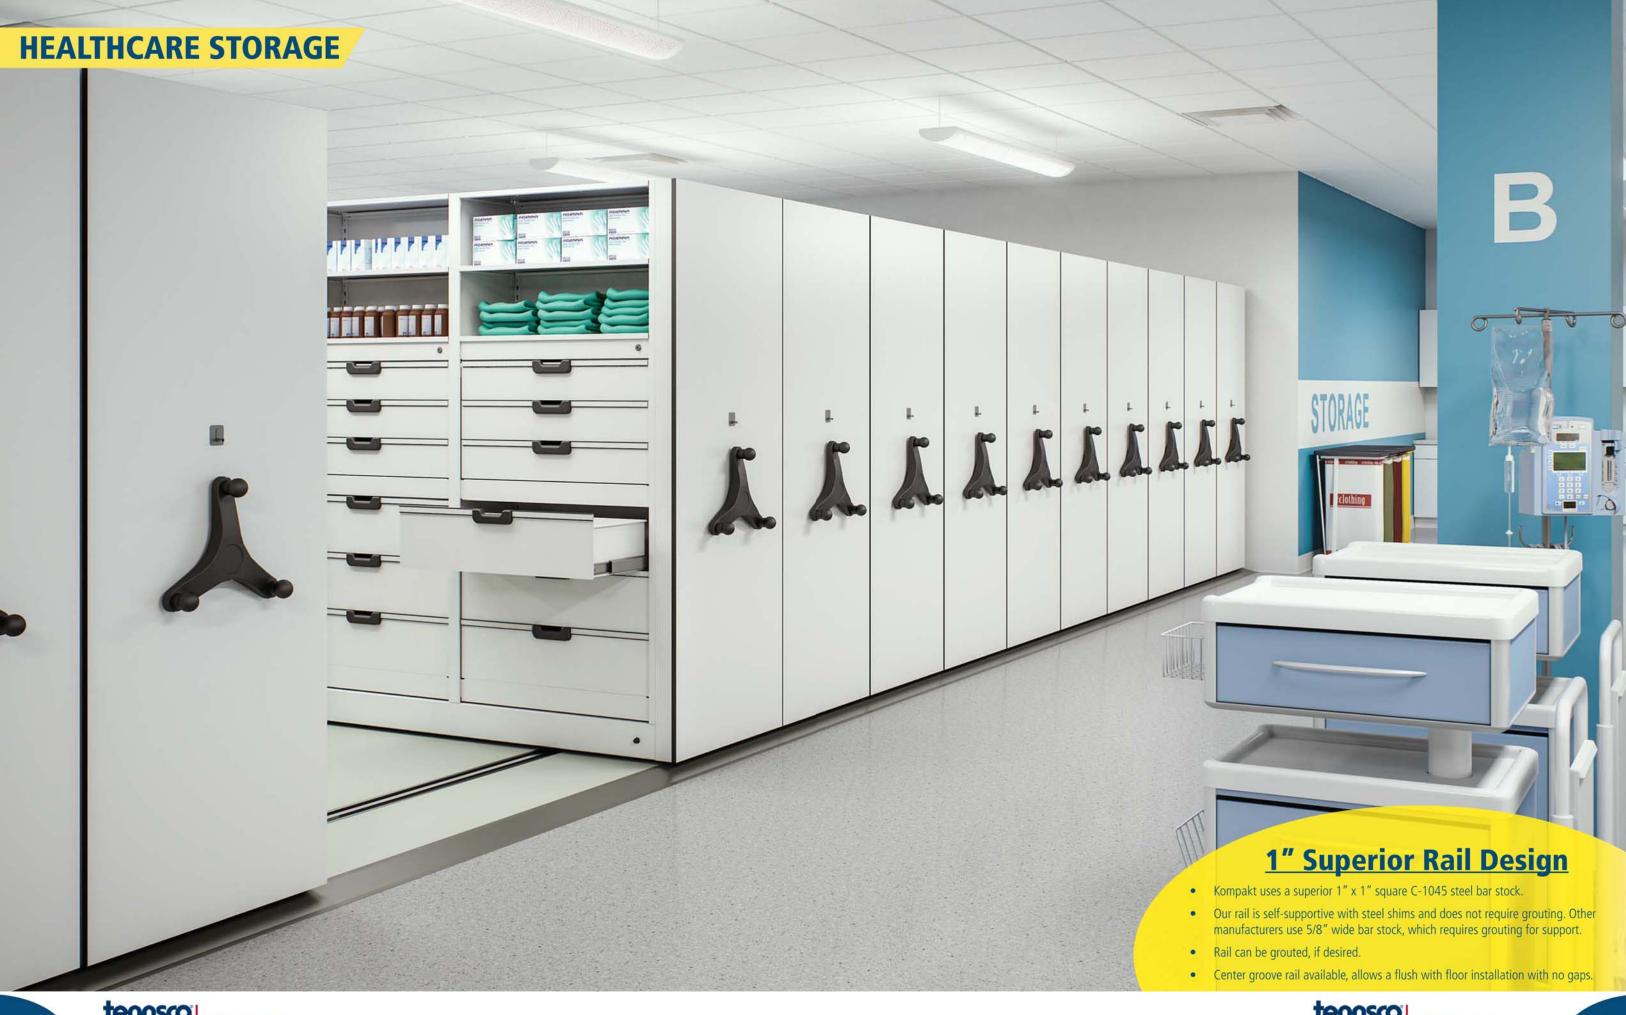

### Top In Durability

With a 1" Rail Design and 11-Gauge Fully Welded carriages, Kompakt can withstand the heaviest loads with ease.