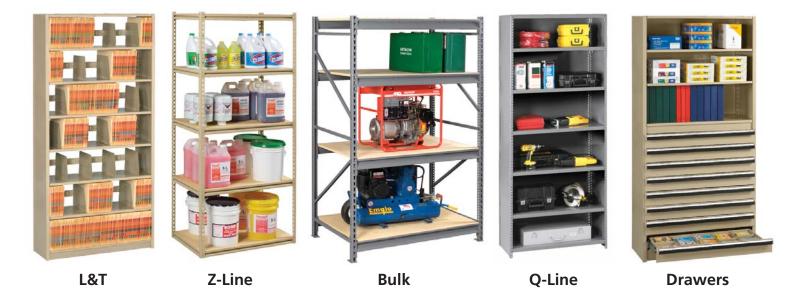

#### **STORAGE SOLUTIONS**

Tennsco manufactures a full range of storage solutions for your mobile needs.

Ordering a complete system is simple!

To see more of what Tennsco has to offer, visit our website: www.tennsco.com