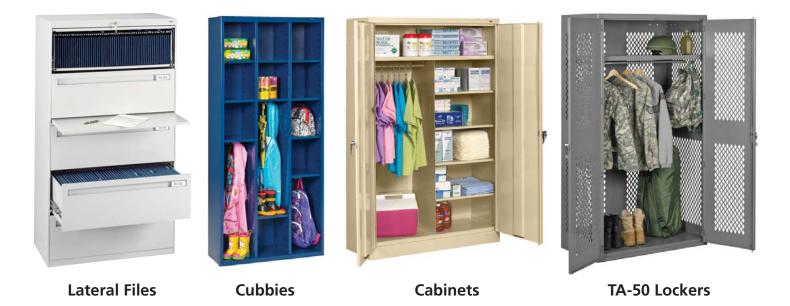

#### **STORAGE SOLUTIONS**

Tennsco manufactures a full range of storage solutions for your mobile needs.

Ordering a complete system is simple!

To see more of what Tennsco has to offer, visit our website: www.tennsco.com