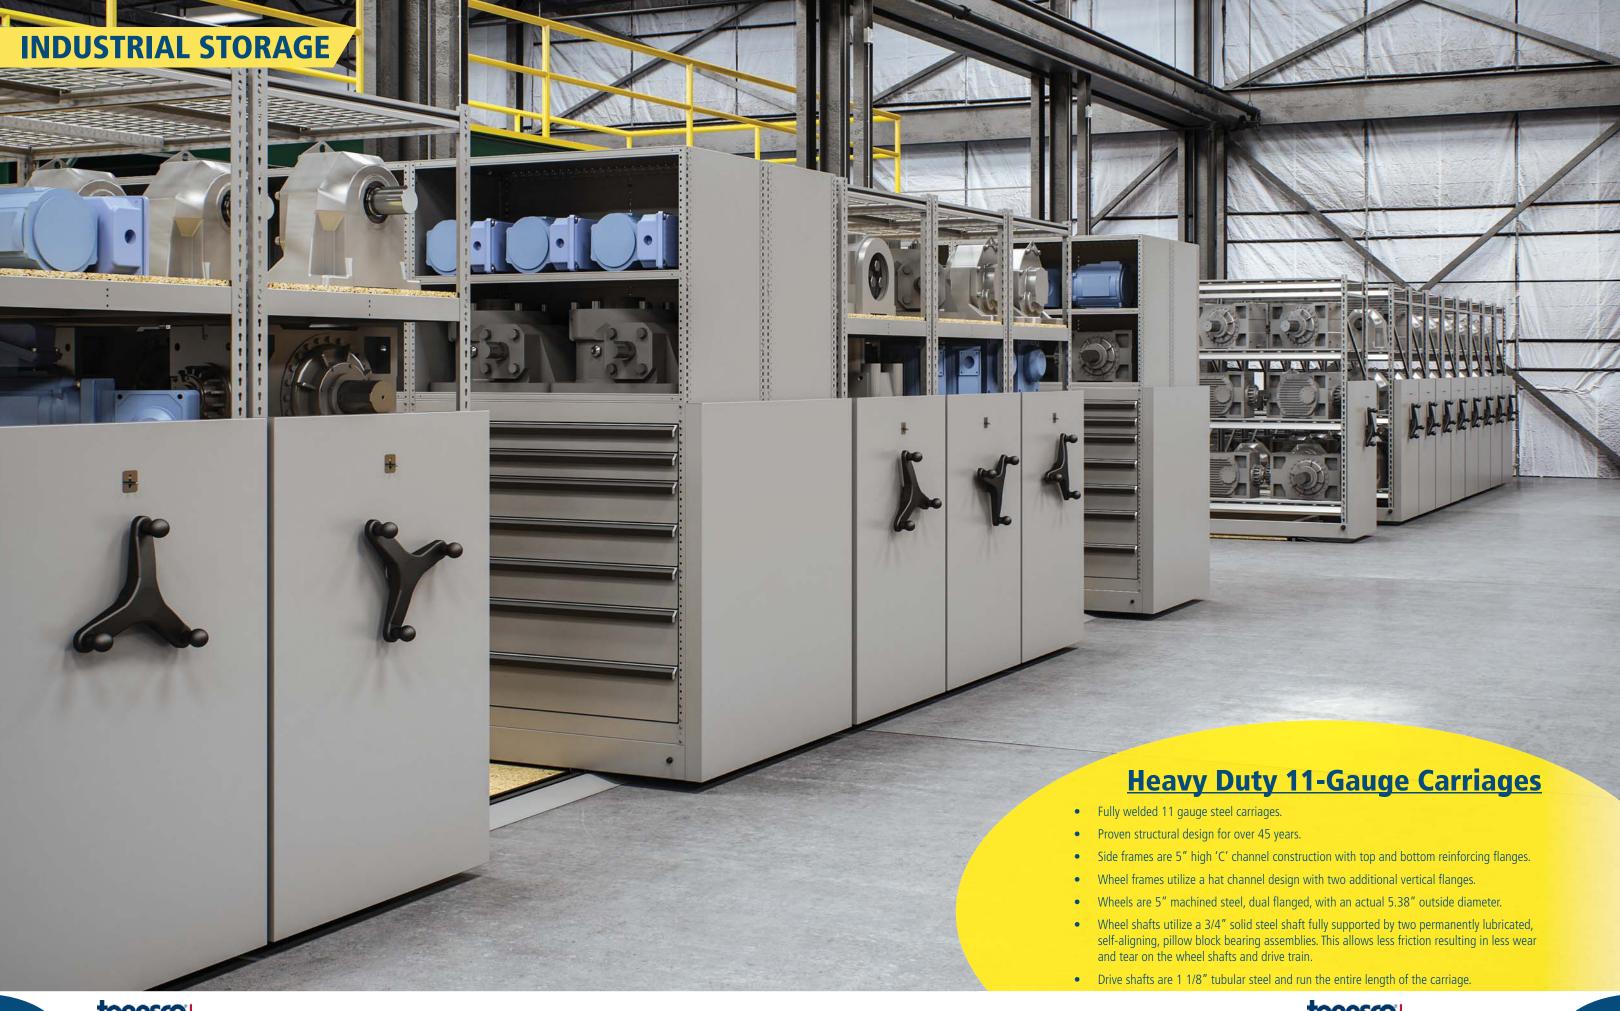

### Top In Durability

With a 1" Rail Design and 11-Gauge Fully Welded carriages, Kompakt can withstand the heaviest loads with ease.

### Smooth Rolling

Full 5" contact bearing surface. Carriage wheels are 5" machined steel and dual flanged, with an actual 5.38" outside diameter.

# Years of Reliability

Structural design of Kompakt Systems has been used for over 45 years. All products are produced using skilled American labor in Dickson, TN.