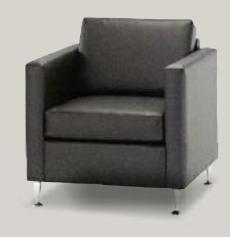

- OCI Jade
- Pacific CherryOCI Café

Shown on Cover: 560 Club Chair

TUX

Tux Lounge is new from OCI Contract. Available in Club Chair, Love
Seat and Sofa with Chrome or Black legs standard. Seating comfort is
achieved through sinuous springs and high density foam. The Love Seat
and Sofa also come standard with seat tie downs so cushions remain in
place. Choose from over 200 standard fabrics, Faux Leathers and
authentic leathers. Momentum, CF Stinson and Mayer products are
graded in and we also welcome your COM fabrics.

TLR2448 Coffee Table

TLR24R Round Table

560 Club Chair Two Tone

560 Club Chair

Optional Black Leg

560 Club Chair

562 Love Seat with TLF2424