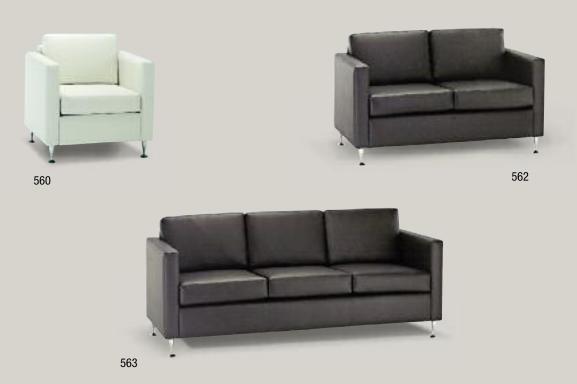

- OCI Jade
- Pacific CherryOCI Café

Shown on Cover: 560 Club Chair

TUX

Tux Lounge is new from OCI Contract. Available in Club Chair, Love
Seat and Sofa with Chrome or Black legs standard. Seating comfort is
achieved through sinuous springs and high density foam. The Love Seat
and Sofa also come standard with seat tie downs so cushions remain in
place. Choose from over 200 standard fabrics, Faux Leathers and
authentic leathers. Momentum, CF Stinson and Mayer products are
graded in and we also welcome your COM fabrics.