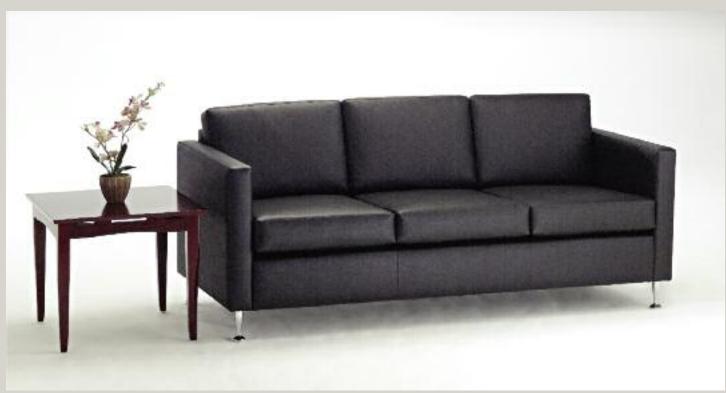

- OCI Jade
- Pacific CherryOCI Café

Shown on Cover: 560 Club Chair

TUX

Tux Lounge is new from OCI Contract. Available in Club Chair, Love
Seat and Sofa with Chrome or Black legs standard. Seating comfort is
achieved through sinuous springs and high density foam. The Love Seat
and Sofa also come standard with seat tie downs so cushions remain in
place. Choose from over 200 standard fabrics, Faux Leathers and
authentic leathers. Momentum, CF Stinson and Mayer products are
graded in and we also welcome your COM fabrics.

563 Sofa with TLR2424

OCI offers a wide selection of Tables in a variety of styles and finishes to complement your design needs.

See our website: www.ocicontract.com for more choices and information

TLR2424 End Table