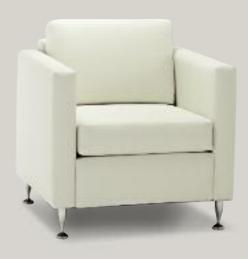

- OCI Jade
- Pacific CherryOCI Café

Shown on Cover: 560 Club Chair

TUX

Tux Lounge is new from OCI Contract. Available in Club Chair, Love
Seat and Sofa with Chrome or Black legs standard. Seating comfort is
achieved through sinuous springs and high density foam. The Love Seat
and Sofa also come standard with seat tie downs so cushions remain in
place. Choose from over 200 standard fabrics, Faux Leathers and
authentic leathers. Momentum, CF Stinson and Mayer products are
graded in and we also welcome your COM fabrics.

TLR2448 Coffee Table

TLR24R Round Table

560 Club Chair Two Tone

560 Club Chair

Optional Black Leg

560 Club Chair

562 Love Seat with TLF2424