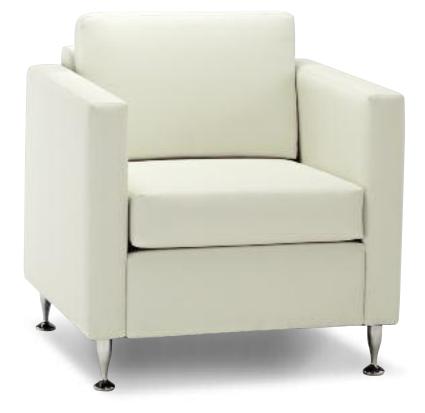

- OCI Jade
- Pacific CherryOCI Café

Shown on Cover: 560 Club Chair

TUX

Tux Lounge is new from OCI Contract. Available in Club Chair, Love
Seat and Sofa with Chrome or Black legs standard. Seating comfort is
achieved through sinuous springs and high density foam. The Love Seat
and Sofa also come standard with seat tie downs so cushions remain in
place. Choose from over 200 standard fabrics, Faux Leathers and
authentic leathers. Momentum, CF Stinson and Mayer products are
graded in and we also welcome your COM fabrics.

TLR2448 Coffee Table

TLR24R Round Table

560 Club Chair Two Tone

560 Club Chair

Optional Black Leg

560 Club Chair

562 Love Seat with TLF2424