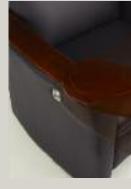

Add a tablet arm to your Z Lounge and your guests can be more productive. See

Tablet arm option in action will swivel into infinite positions so you can get in and out of the chair with ease.

The **520 Club Chair** shown with optional wood arm caps and solid wood tablet arm.

Z Lounge tablet arm option allows for side stowing when not in use.