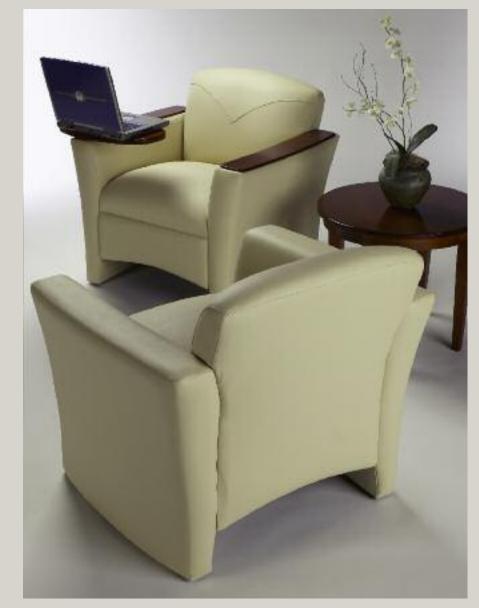

Add a tablet arm to your Z Lounge and your guests can be more productive. See

Tablet arm option in action will swivel into infinite positions so you can get in and out of the chair with ease.

The **520 Club Chair** shown with optional wood arm caps and solid wood tablet arm.

Z Lounge tablet arm option allows for side stowing when not in use.