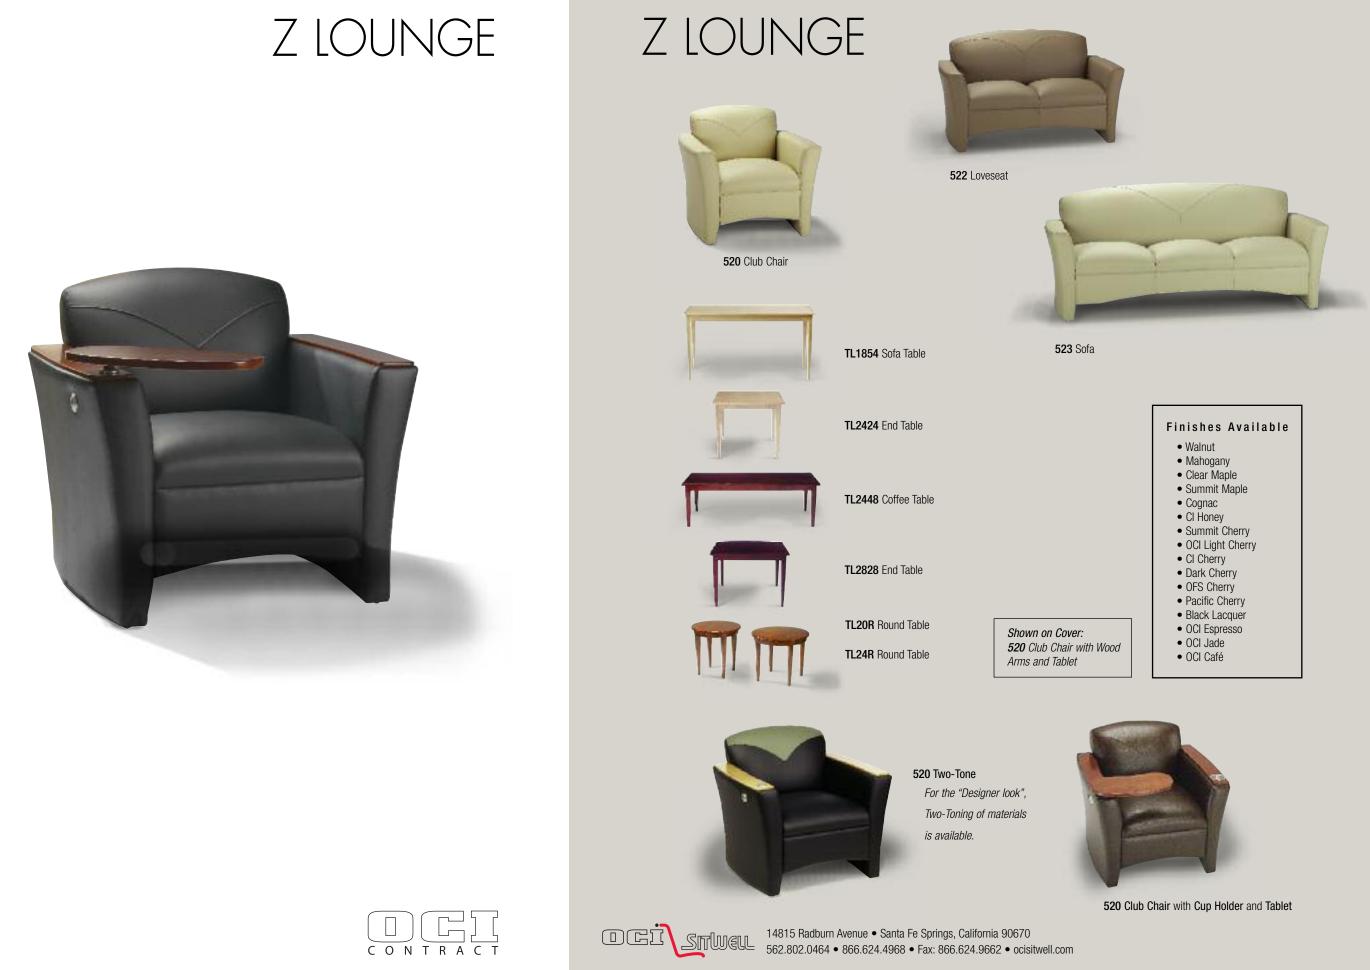

## Z LOUNGE

Lounge blends sophisticated form with careful attention to detail. Taut seat, combined with no-sag sinuous springs and high-density foam ensure long-term comfort and durability. Z Lounge is styled so it is comfortable, yet an affordable welcome to all your reception needs. Available in all OCI designer fabrics, Faux Leather and rich, high quality leathers.

## 523 Sofa

**523** Sofa and **522** Love Seat shown above with **TL2448** Coffee Table and **TL24R** Round Table. Z Lounge will turn your lobby into a showplace.

522 Loveseat

Price List for upcharge.

Shown with wood arm cap option.

Add a tablet arm to your Z Lounge and your guests can be more productive. See

Tablet arm option in action will swivel into infinite positions so you can get in and out of the chair with ease.

The **520 Club Chair** shown with optional wood arm caps and solid wood tablet arm.

Z Lounge tablet arm option allows for side stowing when not in use.