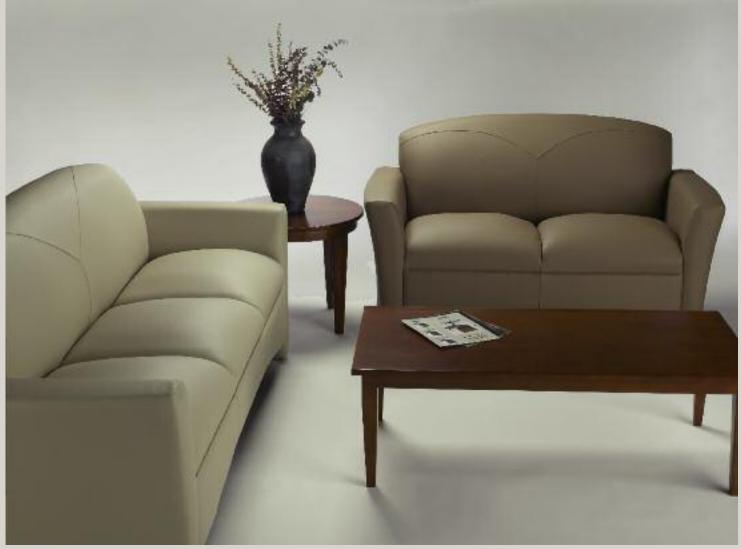

## 523 Sofa

**523** Sofa and **522** Love Seat shown above with **TL2448** Coffee Table and **TL24R** Round Table. Z Lounge will turn your lobby into a showplace.

522 Loveseat

Price List for upcharge.

Shown with wood arm cap option.