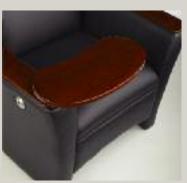

Add a tablet arm to your Z Lounge and your guests can be more productive. See

Tablet arm option in action will swivel into infinite positions so you can get in and out of the chair with ease.

The **520 Club Chair** shown with optional wood arm caps and solid wood tablet arm.

Z Lounge tablet arm option allows for side stowing when not in use.