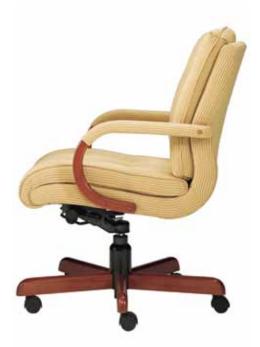

### **Designed by IHDG**

**3921K** Executive Swivel Precision 8477 Green

**3901K** Executive Swivel WC Windsor Cherry COM Fabric

**3907K** Management Swivel WC Windsor Cherry COM Fabric

All HPFI seating available in several finishes and over 60 upholstery options at industry-leading **Quick Ship** lead times. Dimensions listed are width/depth/height over-all. Reference current price list for complete descriptions. Specifications subject to change without notice.