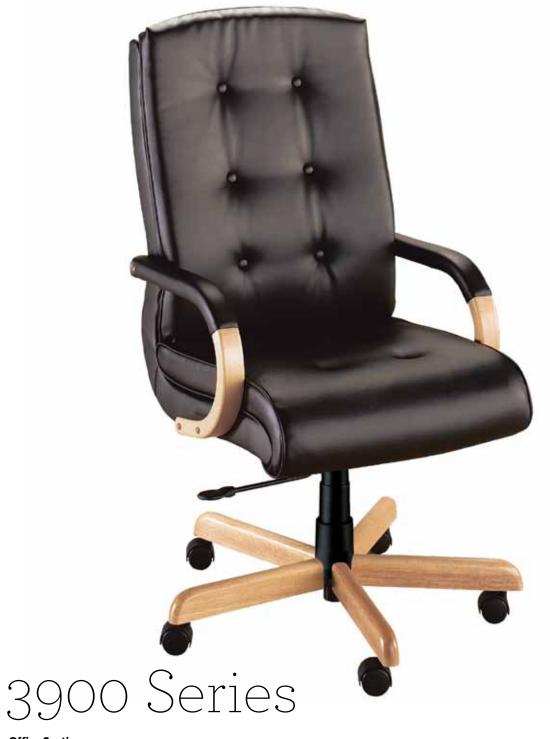

## 3900 Series

#### **Office Seating**

Ergonomic Executive Chairs

**3900 Series** full-size contemporary executive seating features extended seat width and seat depth with contoured lumbar support for increased comfort. Generously proportioned, the collection includes executive and management height models with wood arms and upholstered accent or with pliable, durable black urethane arms. Wood chairs available in all finishes. All chairs feature pillow cushioning for soft, plush comfort. Standard swivel tilt mechanism includes tilt tension and pneumatic seat-height adjustments. Optional knee tilt control allows full reclining with feet remaining flat on the floor for increased comfort through the range of motion.