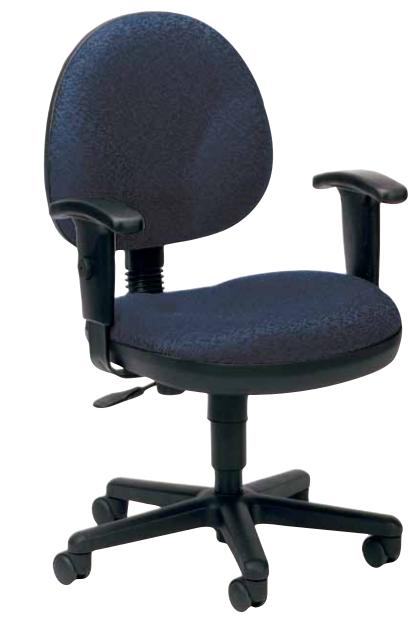

### Features

- 360° Swivel
- Adjustable seat height (5" range)
- Tilt Tension Adjustment
- Contoured Foam
- Resin Back & Seat Pan
- Pivot Back

### Adjustments

Seat Height - 5" range (pneumatic) Back Height - 2" range (manual) Back Depth - 2" range (manual) Arm Height - 2.5" range/5 positions Arm Width - 2" range/1" per arm

Free-floating Back Pivot adjusts to your every move throughout the day.