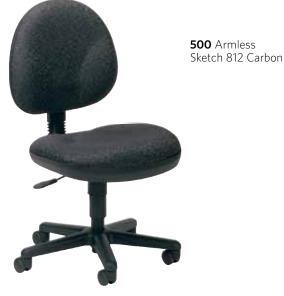

59050AT Adjustable Arms 590 Armless Hatteras 543 Harvest

**50050AT** Adjustable T Arms Sketch 812 Carbon

All HPFI seating available in several finishes and over 60 upholstery options at industry-leading Quick Ship lead times. Dimensions listed are width/depth/height over-all. Reference current price list for complete descriptions. Specifications subject to change without notice.