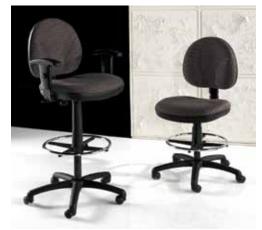

# **Extended-Height Chairs**

For window tellers, draftspersons, engineers and more! High-value Cheetah chair with 10" vertical height adjustment - both seat and footring. Seat height 24" -34" range. Upgraded extra-wide base for stability. Glides as well as multiple caster options available.