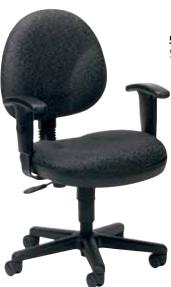

### Features

- 360° Swivel
- Adjustable seat height (5" range)
- Tilt Tension Adjustment
- Contoured Foam
- Resin Back & Seat Pan
- Pivot Back

### Adjustments

Seat Height - 5" range (pneumatic) Back Height - 2" range (manual) Back Depth - 2" range (manual) Arm Height - 2.5" range/5 positions Arm Width - 2" range/1" per arm

Free-floating Back Pivot adjusts to your every move throughout the day.