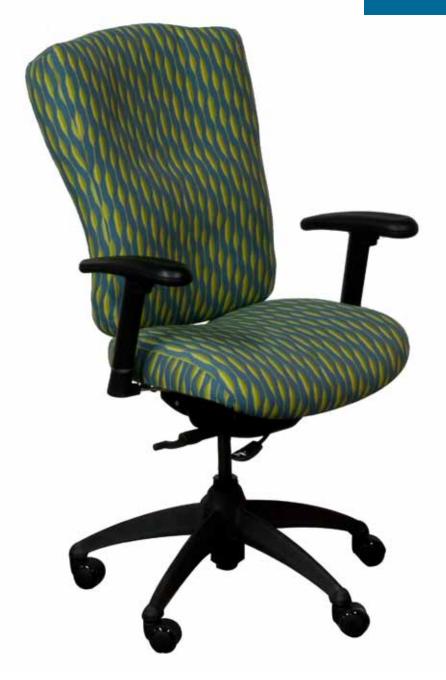

### Office Seating

**Ergonomic Task Seating** 

**Comfort RX** is the perfect prescription to relieve discomfort. Designed for optimum comfort and fatigue relief, this ergonomic task chair includes ergonomically contoured seat with a memory foam overlay in seat and back which conforms to fit the individual. Waterfall seat front provides proper leg support. Lumbar support is adjusted through rachet back height to relieve back stress and adjusts to accommodate each individual. Just what the doctor ordered!

#### 438 Executive Swivel

- Synchro-tilt mechanism with tilt lock
- Extra wide, extra high back
- Lumbar support modified through rachet back height
- Molded foam in seat and back with memory foam overlay
- Adjustable T-arms with memory pad
- Pneumatic seat height adjustment
- Seat slider standard
- Seat: 21"W X 16.5"-19"D X 17.5-21"H