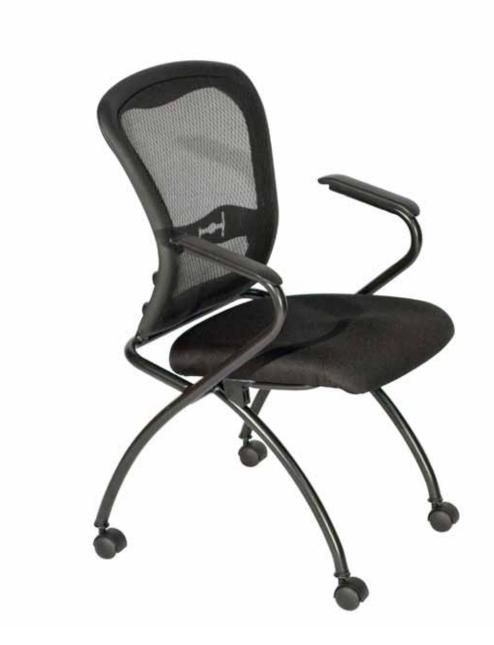

## Seating

**Nesting Training Chairs** 

The NexStep collection of seating features the latest in seating materials and contemporary office styles. Featuring breathable mesh backs with built-in lumbar support and fabrics to help you keep your cool. In addition to the nesting chairs, NexStep seating includes executive, management, guest and stacking arm chairs.

The nesting/training chairs have fold-up seats for easy horizontal nesting. Dual-wheel carpet casters and black heavy gauge tubular steel frames allow for ease of movement in training environments. Comfortable padded seats are available with a standard black fabric or choose from our extensive selection to customize your space.