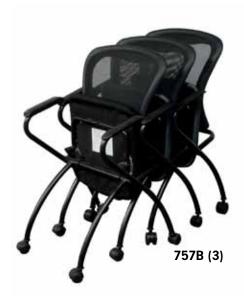

The nesting/training chairs have fold-up seats for easy horizontal nesting. Dual-wheel carpet casters and black heavy gauge tubular steel frames allow for ease of movement in training environments. Comfortable padded seats are available with a standard black fabric or choose from our extensive selection to customize your space.