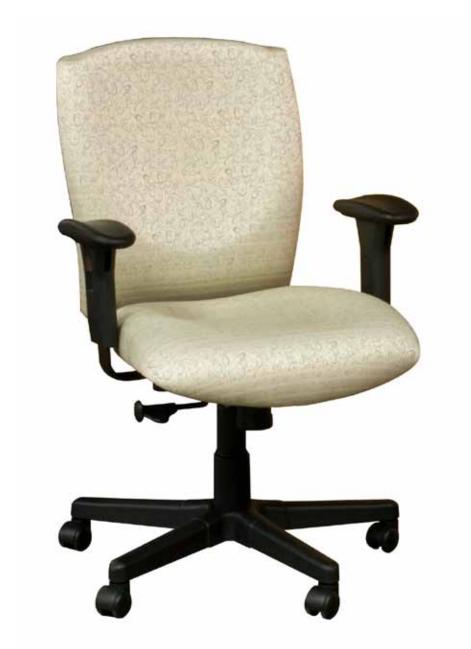

#### **Puma Features**

- Synchro-tilt mechanism
- Adjustable seat height, 4" range-Pneumatic
- Adjustable back height, 4" range 6 positions
- Adjustable arm height, 3" range 6 positions
- Adjustable arm width, 4" range 2" per arm
- Ships fully assembled