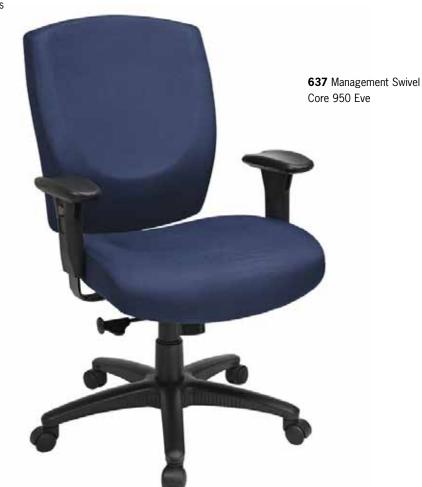

#### **Puma Features**

- Synchro-tilt mechanism
- Adjustable seat height, 4" range-Pneumatic
- Adjustable back height, 4" range 6 positions
- Adjustable arm height, 3" range 6 positions
- Adjustable arm width, 4" range 2" per arm
- Ships fully assembled