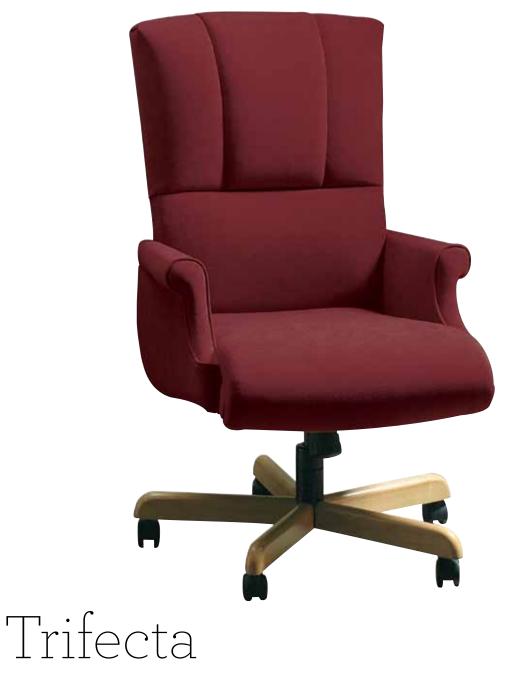

## Seating

Task

**Trifecta** presents executive-level style and comfort in three distinct appearances: fully upholstered, wood arms/base and black urethane arms/nylon base. Pronounced backrest and lumbar support enhance comfort. Seats feature thick, multi-density foam and seat suspensions that conform to the individual. Waterfall front seat edges provide proper leg support. Standard 360o swivel with tension and manual height adjustments. Standard pneumatic lift and optional knee tilt control increase comfort.