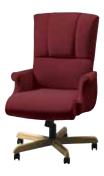

## Seating

Task

**Trifecta** presents executive-level style and comfort in three distinct appearances: fully upholstered, wood arms/base and black urethane arms/nylon base. Pronounced backrest and lumbar support enhance comfort. Seats feature thick, multi-density foam and seat suspensions that conform to the individual. Waterfall front seat edges provide proper leg support. Standard 360o swivel with tension and manual height adjustments. Standard pneumatic lift and optional knee tilt control increase comfort.

1621 Executive Swivel Sketch 814 Denim

Black Urethane Arms & Nylon Base

Wood Finish

Arms & Base

Fully Upholstered Arms/Wood Base