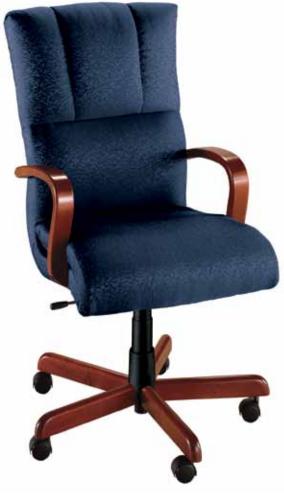

## Seating

Task

**Trifecta** presents executive-level style and comfort in three distinct appearances: fully upholstered, wood arms/base and black urethane arms/nylon base. Pronounced backrest and lumbar support enhance comfort. Seats feature thick, multi-density foam and seat suspensions that conform to the individual. Waterfall front seat edges provide proper leg support. Standard 360o swivel with tension and manual height adjustments. Standard pneumatic lift and optional knee tilt control increase comfort.

1621 Executive Swivel Sketch 814 Denim

Black Urethane Arms & Nylon Base

Wood Finish

Arms & Base

Fully Upholstered Arms/Wood Base