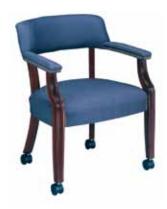

WC Windsor Cherry Marathon 09143209 Oz

3477 Martha Washington Swivel 3473 Martha Washington Guest Chair WC Windsor Cherry Marathon 09143209 Oz

All HPFI seating available in several finishes and over 60 upholstery options at industry-leading Quick Ship lead times. Dimensions listed are width/depth/height over-all. Reference current price list for complete descriptions. Specifications subject to change without notice.