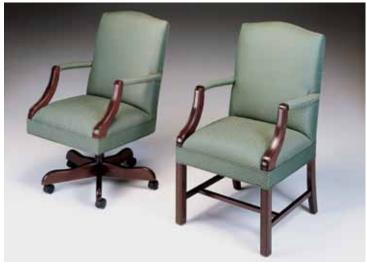

WC Windsor Cherry Marathon 09143209 Oz

3477 Martha Washington Swivel 3473 Martha Washington Guest Chair WC Windsor Cherry Marathon 09143209 Oz

All HPFI seating available in several finishes and over 60 upholstery options at industry-leading Quick Ship lead times. Dimensions listed are width/depth/height over-all. Reference current price list for complete descriptions. Specifications subject to change without notice.