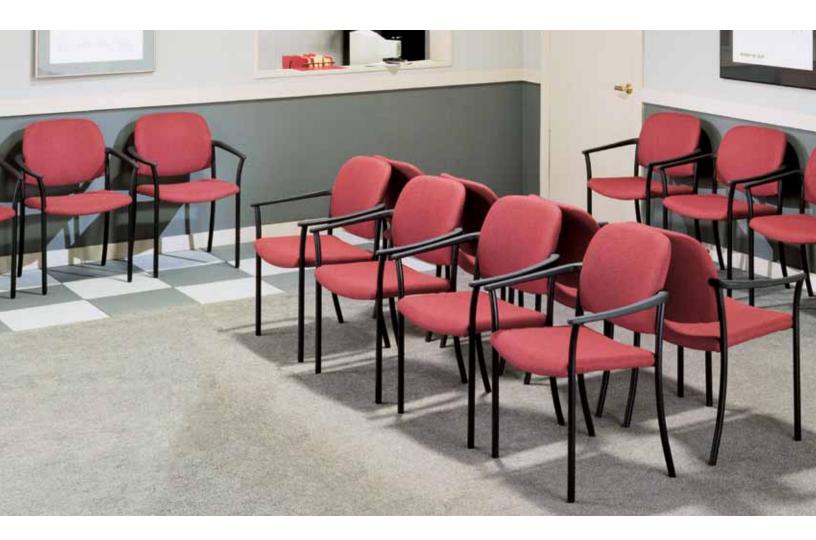

## Seating

Guest Chairs

A study in simplicity. 700 Series metal stacking chairs feature black frames, flexible seat suspension and black urethane coating. Available in any fabric, vinyl or leather upholstery, providing style, comfort and value that coordinates with your offices. Select from a broad range of Quick Ship and standard upholstery selections as well as COM (customer's own material). Choose two upholsteries - one for the seat and one for the back to "dress" up with a bold or calm patterns and easier cleaning.

734 Sled Base Armchair Core 950 Eve

712 Armless Stacking Guest Chair Prism 742 Ocean

713 Stacking Guest Armchair Marquise 325-001 Ruby

All HPFI seating available in several finishes and over 60 upholstery options at industry-leading Quick Ship lead times. Dimensions listed are width/depth/height over-all. Reference current price list for complete descriptions. Specifications subject to change without notice.