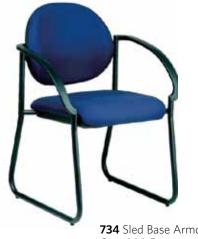

734 Sled Base Armchair Core 950 Eve

712 Armless Stacking Guest Chair Prism 742 Ocean

713 Stacking Guest Armchair Marquise 325-001 Ruby

All HPFI seating available in several finishes and over 60 upholstery options at industry-leading Quick Ship lead times. Dimensions listed are width/depth/height over-all. Reference current price list for complete descriptions. Specifications subject to change without notice.