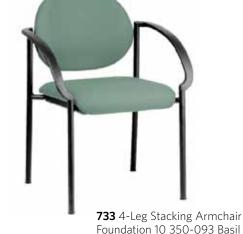

734 Sled Base Armchair Core 950 Eve

712 Armless Stacking Guest Chair Prism 742 Ocean

713 Stacking Guest Armchair Marquise 325-001 Ruby

All HPFI seating available in several finishes and over 60 upholstery options at industry-leading Quick Ship lead times. Dimensions listed are width/depth/height over-all. Reference current price list for complete descriptions. Specifications subject to change without notice.