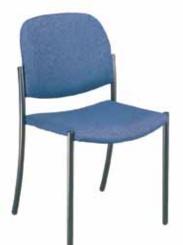

734 Sled Base Armchair Core 950 Eve

712 Armless Stacking Guest Chair Prism 742 Ocean

713 Stacking Guest Armchair Marquise 325-001 Ruby

All HPFI seating available in several finishes and over 60 upholstery options at industry-leading Quick Ship lead times. Dimensions listed are width/depth/height over-all. Reference current price list for complete descriptions. Specifications subject to change without notice.