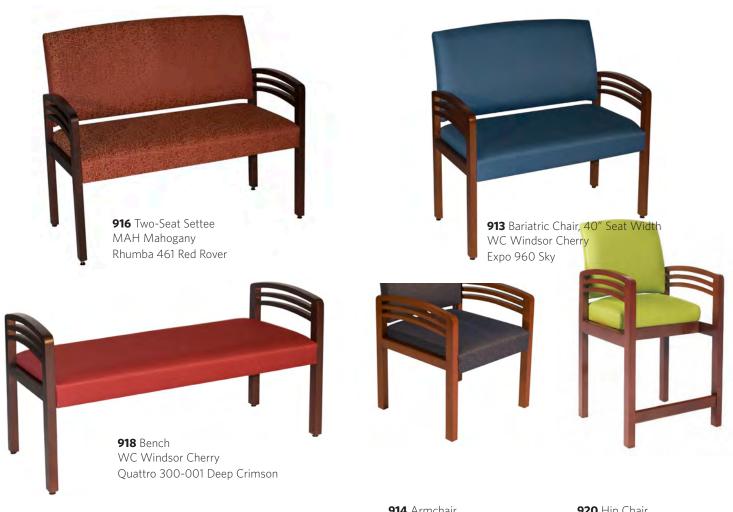

## Seating

Guest and Ganging Chairs

The **Trados** collection features a striking triarc arm design and solid frame. Steel cross brace construction provides 350 lb. capacity. Bariatric seating also includes steel cross braces in the back and offers a standard weight capacity of 500 lb. with 750 lb. and 1,000 lb. options. All seating units, corner and connecting tables can be ganged in a virtually unlimited number of combinations.