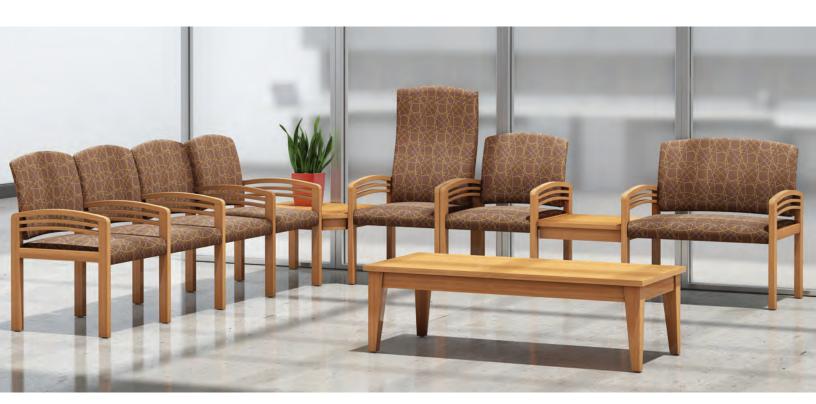

## Seating

Guest and Ganging Chairs

The **Trados** collection features a striking triarc arm design and solid frame. Steel cross brace construction provides 350 lb. capacity. Bariatric seating also includes steel cross braces in the back and offers a standard weight capacity of 500 lb. with 750 lb. and 1,000 lb. options. All seating units, corner and connecting tables can be ganged in a virtually unlimited number of combinations.