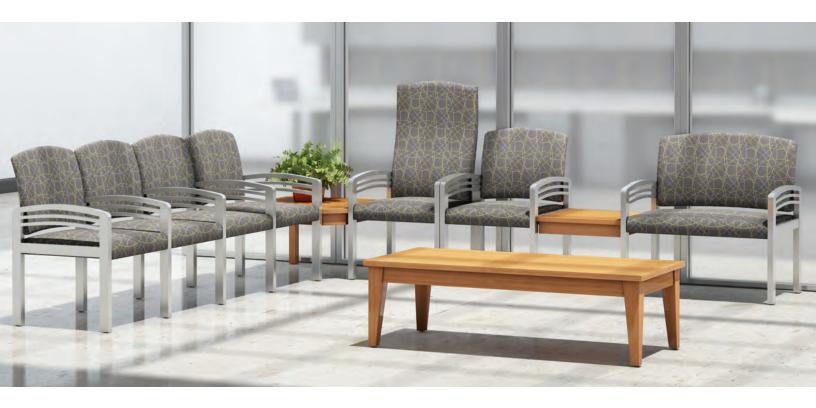

## Seating

Guest · Stacking · Lounge · Healthcare

The Trados Metal guest seating collection features a triarc arm design enhanced by a smooth silver finish frame. This elegant yet sturdy chair can be further enhanced by the addition of optional wood arm caps in thirteen finishes or in an anti-microbial urethane arm cap.

The steel cross brace and heavy gauge steel frame construction provide a 350 lb. capacity in the guest and patient chairs, the settee and bench. Bariatric seating also includes steel cross braces in the back and offers a standard weight capacity of 500 lb. with 750 lb. and 1,000 lb. options.