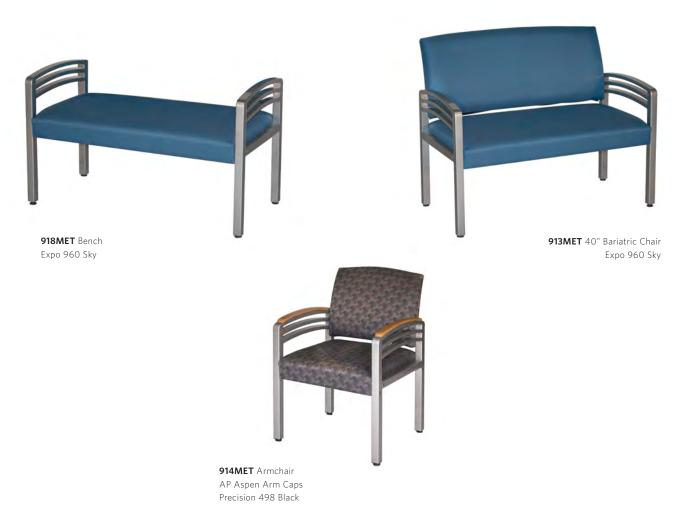

## Seating

Guest · Stacking · Lounge · Healthcare

The Trados Metal guest seating collection features a triarc arm design enhanced by a smooth silver finish frame. This elegant yet sturdy chair can be further enhanced by the addition of optional wood arm caps in thirteen finishes or in an anti-microbial urethane arm cap.

The steel cross brace and heavy gauge steel frame construction provide a 350 lb. capacity in the guest and patient chairs, the settee and bench. Bariatric seating also includes steel cross braces in the back and offers a standard weight capacity of 500 lb. with 750 lb. and 1,000 lb. options.