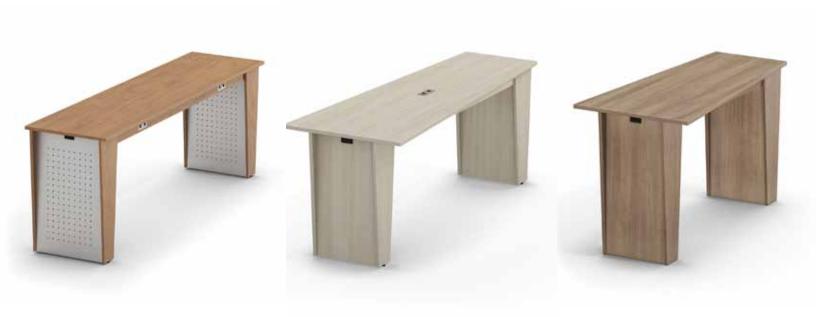

#### Two top shapes

Rectangular, Taper

#### **Multiple Sizes**

6, 8 and 10 foot lengths accommodate 4, 6, 8 or 10 people (seated) 24" or 30" deep (rectangular) 24"/36" or 30"/42" deep (taper)

## Two heights

Counter-height (36") and Standing-height (42")

#### **Base Finishes**

Select a matching or contrasting laminate vertical insert or perforated steel in brushed aluminum powder coat