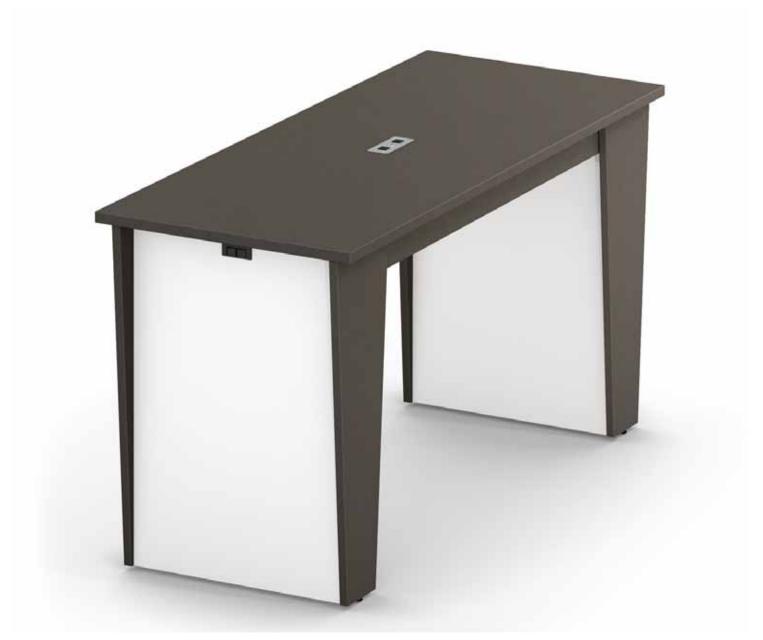

#### **Tables**

Meeting

**Matrix** tables are HPFi's answer to the need for "touchdown spaces." It offers a place to read and respond to emails, texts, social media and voice mail. They also provide meeting space for teams to gather and collaborate on projects. Although we are often on the move, the technology of our mobile devices allows us to take our work with us. **Matrix** will be there for you when you land!

# **Top Finishes**

Choose from our standard HPFi laminate palette with matching 3mm PVC AdvantEdge banding

#### **Base Finishes**

Select a matching or contrasting laminate vertical insert or perforated steel in brushed aluminum powder coat

## Wire Management

Cutouts underneath the top and the open base design channel power and data to the floor

## **Power Options**

6' and 8' top option features one 110-volt/Active USB center module 10' top power option features two 110-volt/Active USB modules Select from the numerous options in the PowerFlex line for a variety of 110-volt, active USB and data ports