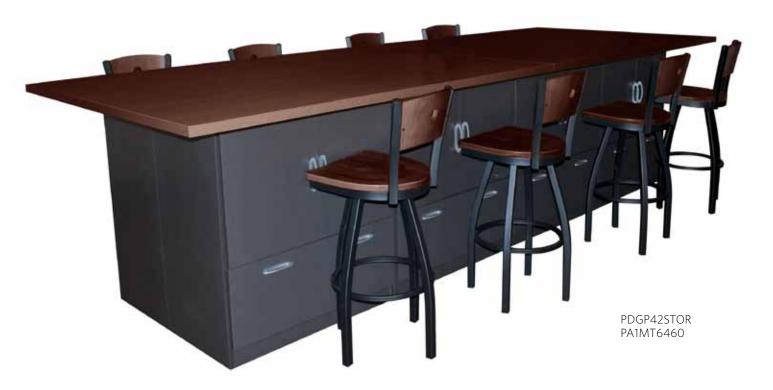

### Workcenter

#### **Modular Storage Tables**

**Workcenter** is comprised of modular cabinets and tops which create an ideal work room. **Atlas** 1 1/2" tops on the modular cabinets can be configured for wall placement or back-to-back for a standalone "island" center.