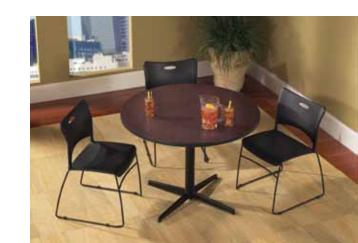

### **Training Tables**

Fixed leg training tables provide maximum flexibility, versatility and a modern aesthetic. Multiple shapes and sizes allow for almost unlimited configurations.

- 1-1/8" thermally fused laminate tops are offered in a broad pallette with matching 3mm edge banding
  2" fixed metal legs available in Black
  Choose legs with adjusters or locking casters
  Optional 8" satin acrylic modesty panel (for rectangular tables only)