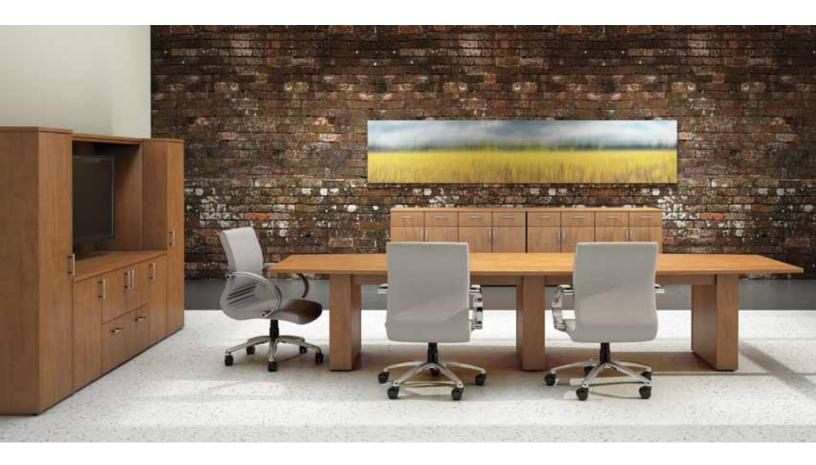

# Hyperwork & Atlas

**Hyperwork** and **Atlas** conference furnishings feature high-durability AdvantEdge banding. Made of 3mm PVC, AdvantEdge offers increased impact resistance for long-lasting beauty and performance.

#### **Conference Furnishings**

Atlas features unique multistep reed-style AdvantEdges.

Hyperwork Server Credenza HWFM2248

Hyperwork Server Buffet HVDW4D4SBC

Hyperwork Mobile Teaming Board HWAPMTB