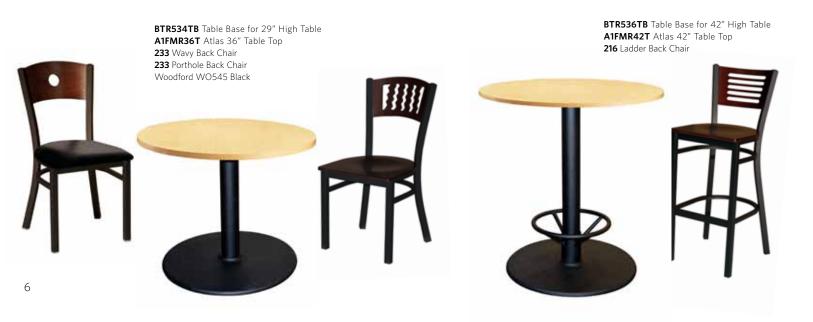

### Meeting/Training

Bistro Tables/Chaors

The **Milan** Bistro collection is the perfect solution for break rooms, cafeterias, dining areas and anywhere that you need a place to meet and eat! A large variety of top options designed to match other HPFI<sup>®</sup> furnishings combined with heavy duty steel bases create an ideal environment - seated or standing! Combine with **Milan** Bistro Seating and you will have an instant reception area or sidewalk cafe.