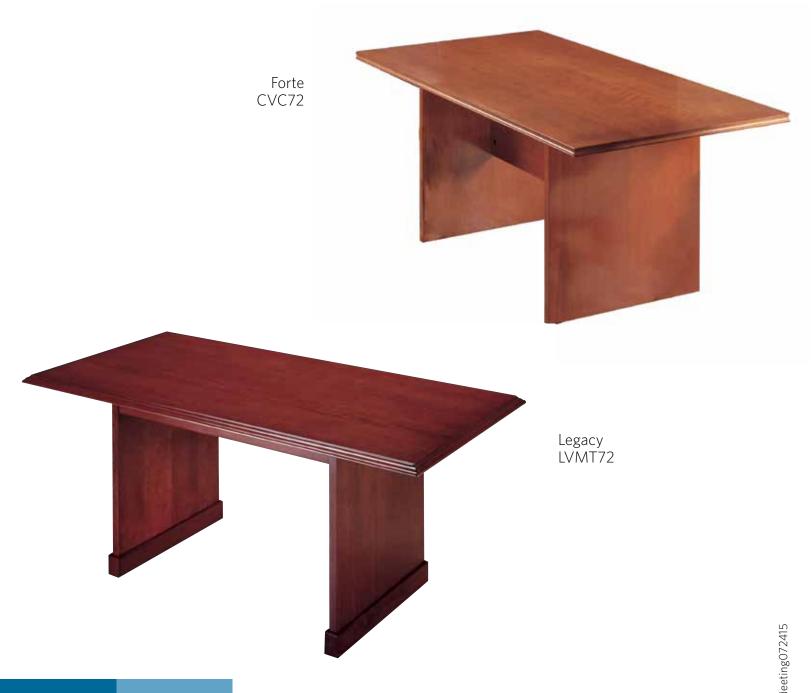

## Forte & Legacy

Meeting Tables - Veneer

From the office to the board room, genuine **Veneer Tables** blend the warmth, character and beauty of natural wood. Full-fill finishes enhance the color, depth and clarity of the wood. Catalyzed lacquer protects surfaces and ensures long term beauty.