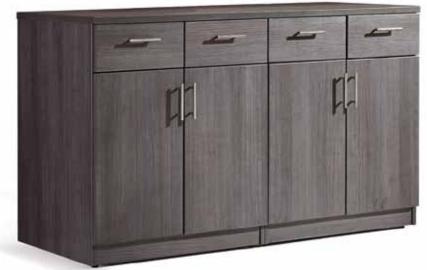

# Hyperwork & Atlas

**Hyperwork** and **Atlas** conference furnishings feature high-durability AdvantEdge banding. Made of 3mm PVC, AdvantEdge offers increased impact resistance for long-lasting beauty and performance.

#### **Conference Furnishings**

Atlas features unique multistep reed-style AdvantEdges.

Hyperwork Server Credenza HWFM2248

Hyperwork Server Buffet HVDW4D4SBC

Hyperwork Mobile Teaming Board HWAPMTB