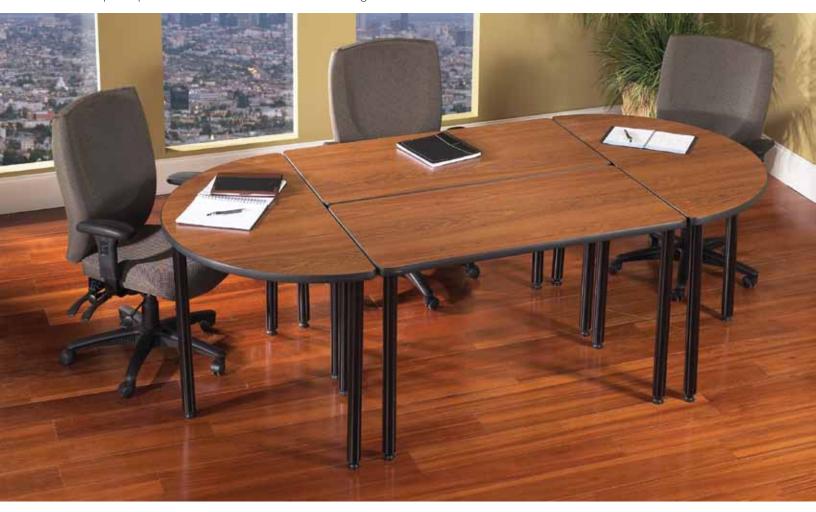

# Clique

### **Training Tables**

Fixed leg training tables provide maximum flexibility, versatility and a modern aesthetic. Multiple shapes and sizes allow for almost unlimited configurations.

- 1-1/8" thermally fused laminate tops are offered in a broad pallette with matching 3mm edge banding
  2" fixed metal legs available in Black
  Choose legs with adjusters or locking casters
  Optional 8" satin acrylic modesty panel (for rectangular tables only)