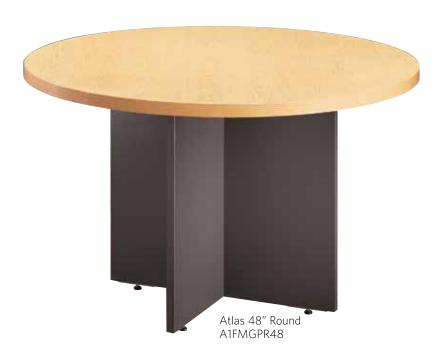

# Hyperwork & Atlas

**Hyperwork** and **Atlas** conference furnishings feature high-durability AdvantEdge banding. Made of 3mm PVC, AdvantEdge offers increased impact resistance for long-lasting beauty and performance.

#### **Conference Furnishings**

Atlas features unique multistep reed-style AdvantEdges.

Hyperwork Server Credenza HWFM2248

Hyperwork Server Buffet HVDW4D4SBC

Hyperwork Mobile Teaming Board HWAPMTB