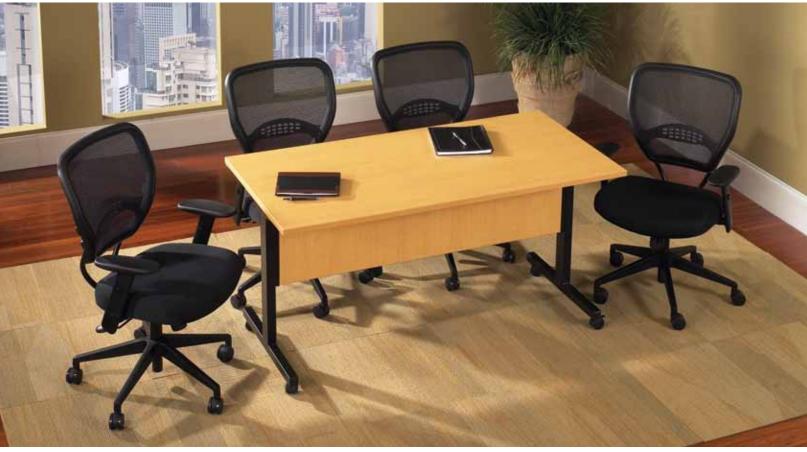

### **Training Tables**

Fixed leg training tables provide maximum flexibility, versatility and a modern aesthetic. Multiple shapes and sizes allow for almost unlimited configurations.

- 1-1/8" thermally fused laminate tops are offered in a broad pallette with matching 3mm edge banding
  2" fixed metal legs available in Black
  Choose legs with adjusters or locking casters
  Optional 8" satin acrylic modesty panel (for rectangular tables only)