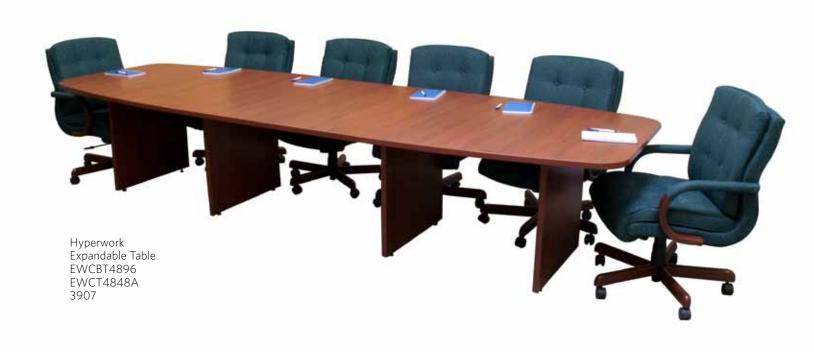

# Hyperwork & Atlas

**Hyperwork** and **Atlas** conference furnishings feature high-durability AdvantEdge banding. Made of 3mm PVC, AdvantEdge offers increased impact resistance for long-lasting beauty and performance.

#### **Conference Furnishings**

Atlas features unique multistep reed-style AdvantEdges.

Hyperwork Server Credenza HWFM2248

Hyperwork Server Buffet HVDW4D4SBC

Hyperwork Mobile Teaming Board HWAPMTB