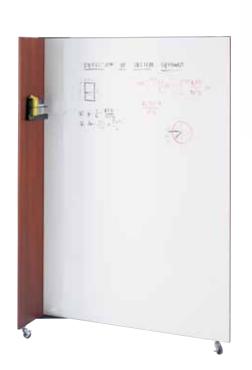

#### **Conference Furnishings**

Atlas features unique multistep reed-style AdvantEdges.

Hyperwork Server Credenza HWFM2248

Hyperwork Server Buffet HVDW4D4SBC

Hyperwork Mobile Teaming Board HWAPMTB