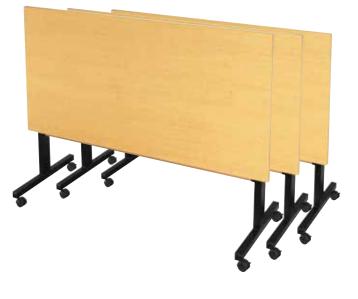

### **Training Tables**

Deflection tables feature a tilting top that allows tables to be nested for ease of movement and compact storage. Pull them out and set up when needed, tuck them away when the meeting is over.

DT6030RC1FM2E

- Tilt-top feature
- 1-1/8" thermally fused laminate tops are offered in a broad pallette with matching 3mm edge banding Metal T-legs available in Black
- Includes 4 casters, 2 locking
- Table height of 30"
- Available in 48", 60" or 72" widths with a choice of 24" or 30" depth
- Color coordinated modesty panel is standard