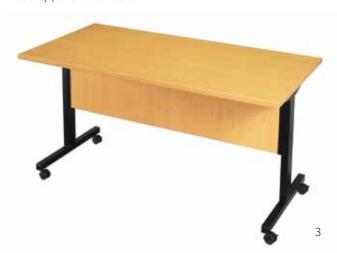

### **Training Tables**

Deflection tables feature a tilting top that allows tables to be nested for ease of movement and compact storage. Pull them out and set up when needed, tuck them away when the meeting is over.

DT6030RC1FM2E

- Tilt-top feature
- 1-1/8" thermally fused laminate tops are offered in a broad pallette with matching 3mm edge banding Metal T-legs available in Black
- Includes 4 casters, 2 locking
- Table height of 30"
- Available in 48", 60" or 72" widths with a choice of 24" or 30" depth
- Color coordinated modesty panel is standard