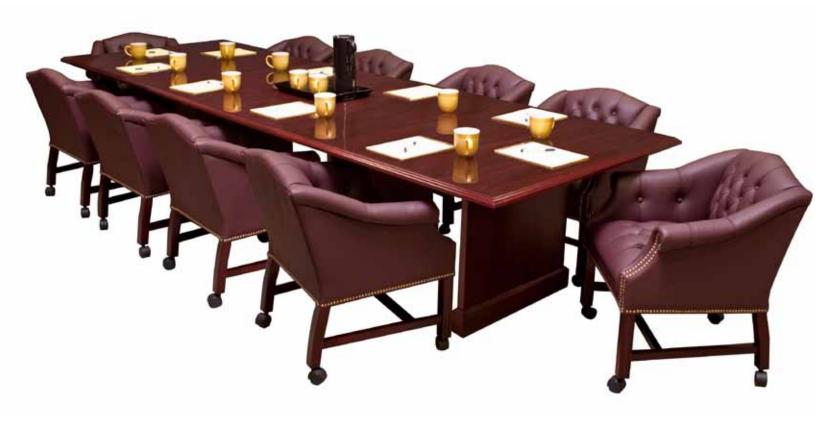

### **Meeting Tables**

**Bedford** offers the most extensive range of traditional tops with round, rectangular and octagonal tops with square, straight and Queen Anne pedestal bases. Coordinating range of bookcases and wall units include crown molding with traditional detail.

Vitality tables feature round and rectangular tops with various base options.