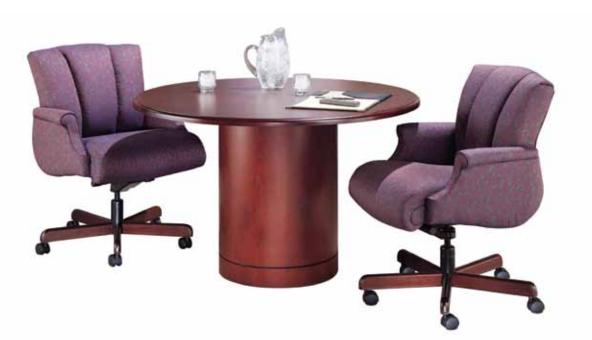

## Forte & Legacy

Meeting Tables - Veneer

From the office to the board room, genuine **Veneer Tables** blend the warmth, character and beauty of natural wood. Full-fill finishes enhance the color, depth and clarity of the wood. Catalyzed lacquer protects surfaces and ensures long term beauty.