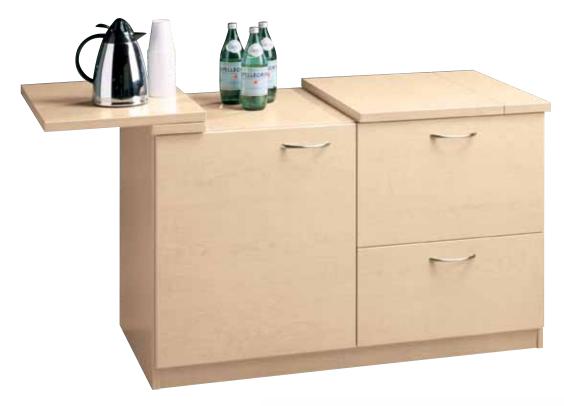

# Hyperwork & Atlas

**Hyperwork** and **Atlas** conference furnishings feature high-durability AdvantEdge banding. Made of 3mm PVC, AdvantEdge offers increased impact resistance for long-lasting beauty and performance.

#### **Conference Furnishings**

Atlas features unique multistep reed-style AdvantEdges.

Hyperwork Server Credenza HWFM2248

Hyperwork Server Buffet HVDW4D4SBC

Hyperwork Mobile Teaming Board HWAPMTB

#### **Modular Storage Tables**

**Workcenter** is comprised of modular cabinets and tops which create an ideal work room. **Atlas** 1 1/2" tops on the modular cabinets can be configured for wall placement or back-to-back for a standalone "island" center.