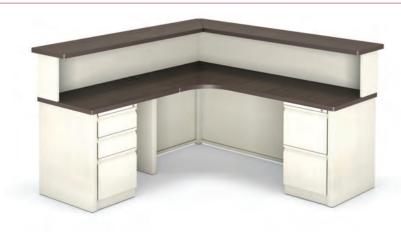

# Private Office and Reception

Your private office is yours. Design it the way you want it! Choose from a wide variety of desk styles and then add storage, filing and power solutions to suit your needs. The office above incorporates a Cube Executive desk with Vista Stacks, and is shown with optional laminated modesty, door and drawer fronts. The strength and durability of steel with the beauty of wood grain or patterned laminate presents a polished, upscale aesthetic. Invincible also offers a wide variety of tables (including Sit-Stand height adjustable tables) to complete your private office.

1 Laminated drawer fronts

2 Four pull styles available