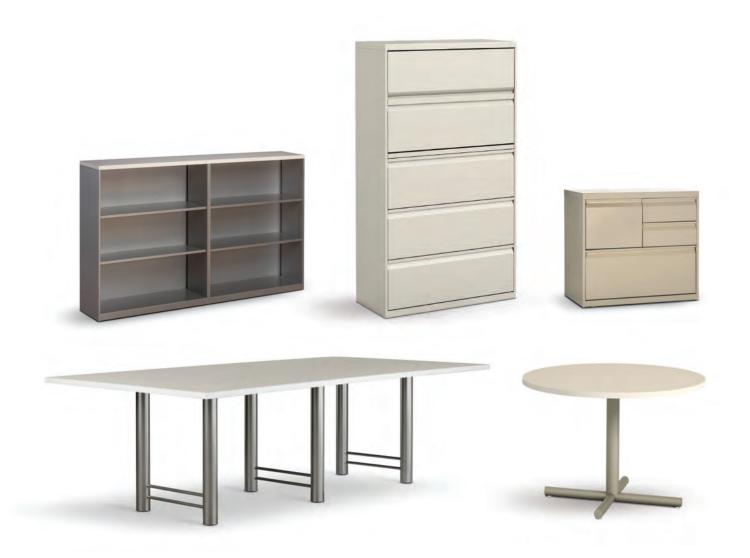

#### STEEL FURNITURE

Filing & Storage
Tables
Modular Furniture
Desks
Lab Products
Panel Systems

Invincible's quality steel products are fabricated in Manitowoc, WI with American labor and approximately 94% of our component parts (including our steel) manufactured in the USA.

### Support Products

Invincible manufactures a wide variety of support products for the Vista Modular System. Desks, files, conference and training tables, sit-stand height adjustable tables, bookcases and storage solutions allow you to maximize the space within your work environment. Panels are available where needed or desired. Additionally, Invincible can provide you with special products and custom solutions to make Vista work for you. Made in the USA.

Pedestals (pg 4-5)

Lateral Files (pg 8)

Tables (pg 8)

Desks (pg 6-7)