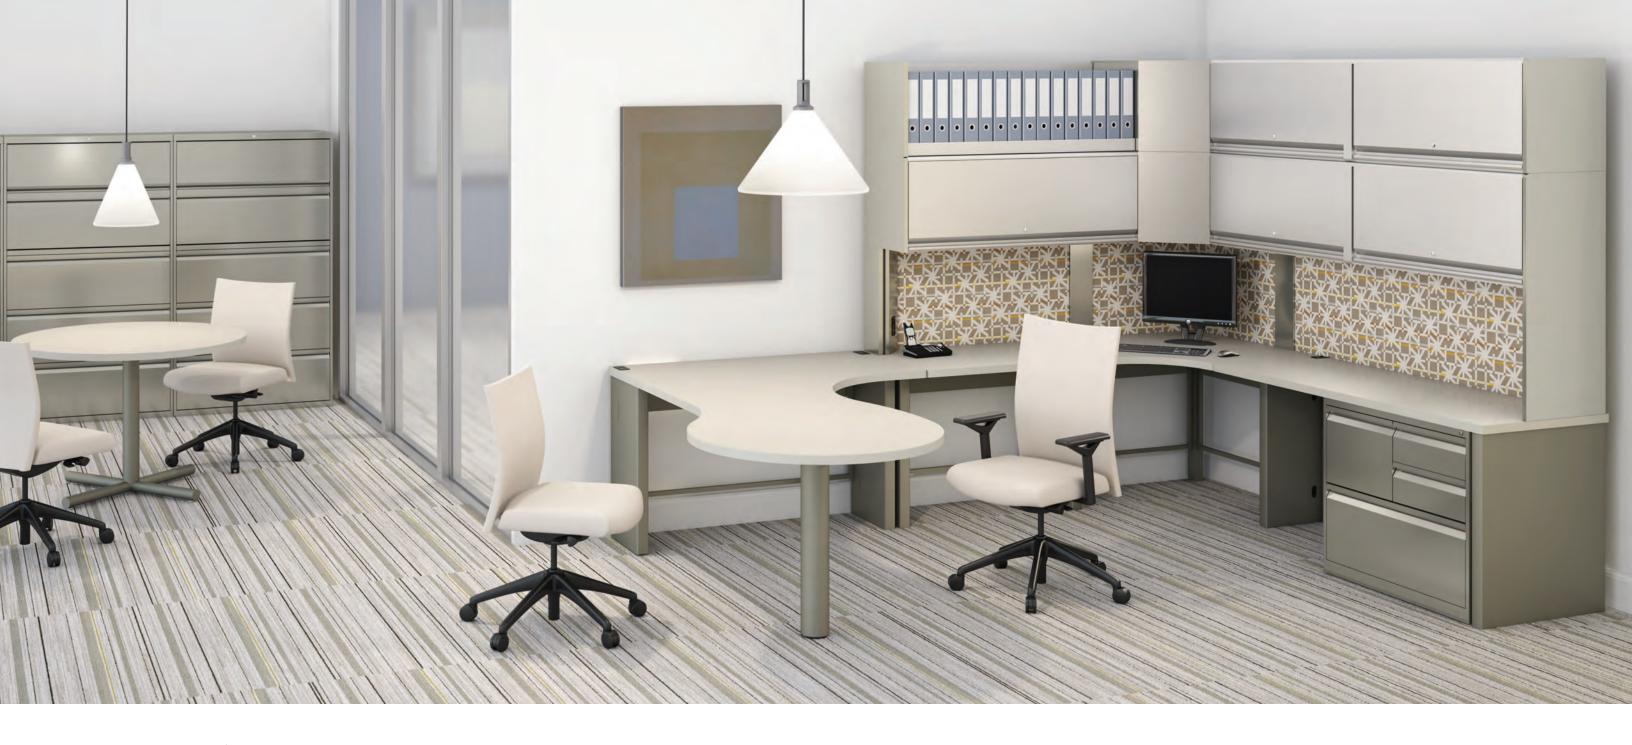

## Collaborative & Teaming Options

The "Buzz" in the office today centers around a **collaborative** working environment and the **teaming** concept. Designed with the ideal "footprint" for your unique work area, Vista allows you to maximize the number of users in the most compact space possible and also gives you privacy options so that the work flow is uninterrupted by noise and distractions. Whatever your power needs are, Invincible can deliver on that as well!

1 Wall hung overhead storage with tack boards

2 Glass privacy screens 3 L-unit top shape