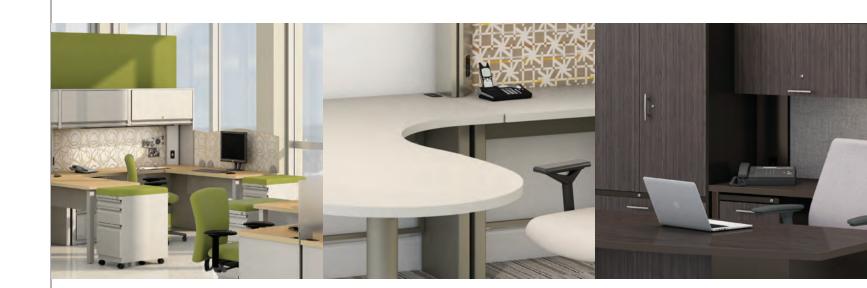

## Vista Stacks Maximizing Storage

Ideal for smaller rooms or areas where you can only build up and not out; Vista Stacks gives you the maximum amount of storage possible in the smallest footprint. Place your commonly used items in the lower overheads and those items you don't use as much in the upper ones. Built Invincible tough, the overheads are through-bolted into the legs so that the entire unit stays rigid. You can add optional laminate or fabric on the flipper doors and power corner units to meet or exceed your needs.

### Support Products

Invincible manufactures a wide variety of support products for the Vista Modular System. Desks, files, conference and training tables, sit-stand height adjustable tables, bookcases and storage solutions allow you to maximize the space within your work environment. Panels are available where needed or desired. Additionally, Invincible can provide you with special products and custom solutions to make Vista work for you. Made in the USA.