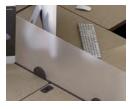

#### **Privacy Screens**

Define your workspace with double-sided laminated, fabric or acrylic privacy screens.

Table mount for table ends -

3/4" laminated

Table mount for rectangle table -3/4" laminated

Table mount -3/4" laminated

1/4" tempered glass available in various tinted and etched finishes