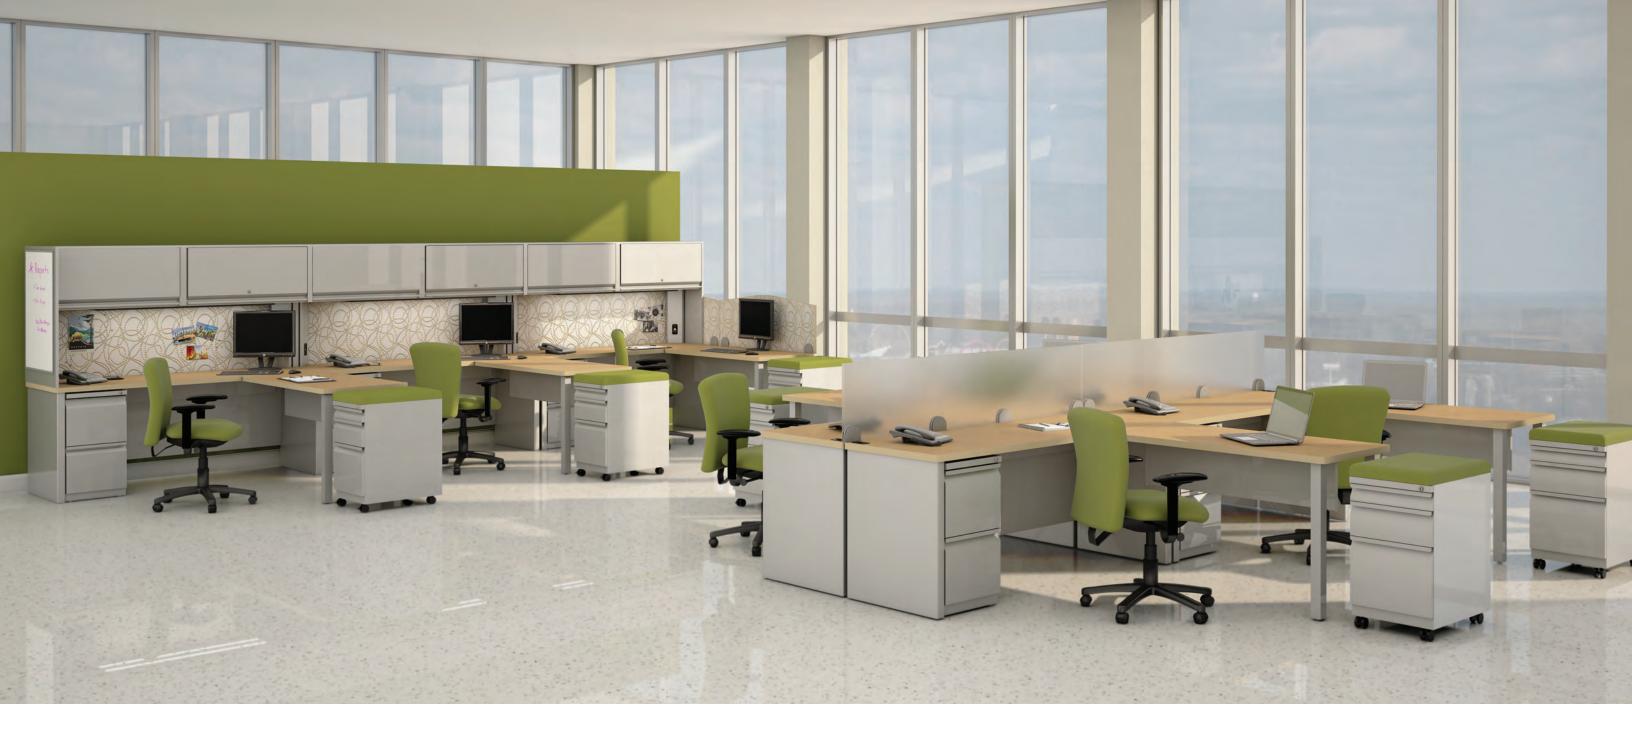

# VISTA

**MODULAR WORKSPACE SYSTEM** 

see pg 6

## Vista...for the way you want to work

From a single desk to multi-user collaborative work stations, Vista is designed for the way YOU need to work! Vista addresses filing and storage needs as well as privacy needs for one to dozens of users. Every Vista solution is unique depending on the specific needs of the particular customer.

# Alternative to traditional panel-based systems

Vista is a modular freestanding steel system for those who prefer a solution other than a panel-based product. Vista can be powered just like a panel system and provides both privacy and storage solutions! Vista product is HALF the cost to reconfigure as compared to traditional panel-based products.

## Open Plan Environments

Open plan environments mean FREEDOM—freedom for you to design your space with specific needs in mind. Invincible gives you traditional or "benching-style" leg options, a multitude of filing and storage options (including cushion top pedestals) and a wide variety of power options. Add color and texture to fabric covered privacy screens or choose different glass types for clearer communication. Vista may be ordered with a wide variety of laminate and paint options.