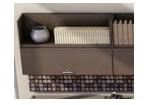

## Vista Stacks Maximizing Storage

Ideal for smaller rooms or areas where you can only build up and not out; Vista Stacks gives you the maximum amount of storage possible in the smallest footprint. Place your commonly used items in the lower overheads and those items you don't use as much in the upper ones. Built Invincible tough, the overheads are through-bolted into the legs so that the entire unit stays rigid. You can add optional laminate or fabric on the flipper doors and power corner units to meet or exceed your needs.

1 Double stack overhead storage

2 File center cabinets have a variety of drawer sizes

**3** Peninsula top with column leg

**4** Corner rise tower creates a wide-open corner space

**5** Left support clear leg creates an uninterrupted work surface

6 Finish coordinating support products (lateral file)

7 Through-bolt into leg for added strength and rigidity