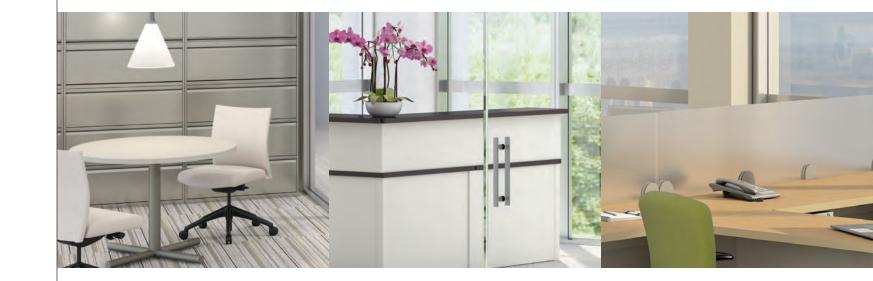

# Private Office and Reception

Your private office is yours. Design it the way you want it! Choose from a wide variety of desk styles and then add storage, filing and power solutions to suit your needs. The office above incorporates a Cube Executive desk with Vista Stacks, and is shown with optional laminated modesty, door and drawer fronts. The strength and durability of steel with the beauty of wood grain or patterned laminate presents a polished, upscale aesthetic. Invincible also offers a wide variety of tables (including Sit-Stand height adjustable tables) to complete your private office.

#### **Privacy Screens**

Define your workspace with double-sided laminated, fabric or acrylic privacy screens.

Table mount for table ends -

3/4" laminated

Table mount for rectangle table -3/4" laminated

Table mount -3/4" laminated