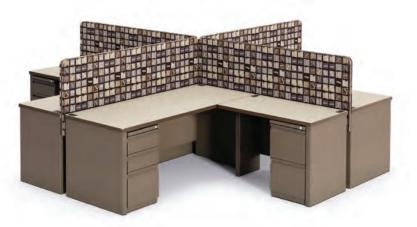

## Open Plan Environments

Open plan environments mean FREEDOM—freedom for you to design your space with specific needs in mind. Invincible gives you traditional or "benching-style" leg options, a multitude of filing and storage options (including cushion top pedestals) and a wide variety of power options. Add color and texture to fabric covered privacy screens or choose different glass types for clearer communication. Vista may be ordered with a wide variety of laminate and paint options.

1 Upholstered cushion top pedestals

2 Glass privacy screens

**3** Upholstered privacy screens

**4** Overhead corner grommets or electrical (on Vista Stacks)

5 Benching style legs

6 Overhead storage doors recede into cabinets