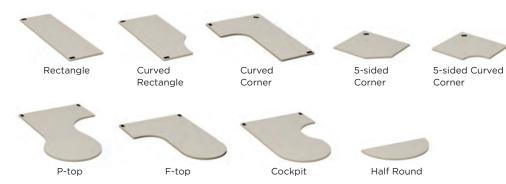

#### Tops

Your job function defines the shape of your work surface. Start with functional small spaces or increase your work surface space and shape it around your body for maximum efficiency, accessibility and ease of reach.