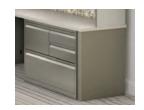

## Vista Stacks Maximizing Storage

Ideal for smaller rooms or areas where you can only build up and not out; Vista Stacks gives you the maximum amount of storage possible in the smallest footprint. Place your commonly used items in the lower overheads and those items you don't use as much in the upper ones. Built Invincible tough, the overheads are through-bolted into the legs so that the entire unit stays rigid. You can add optional laminate or fabric on the flipper doors and power corner units to meet or exceed your needs.

1 Double stack overhead storage

2 File center cabinets have a variety of drawer sizes

**3** Peninsula top with column leg

**4** Corner rise tower creates a wide-open corner space

**5** Left support clear leg creates an uninterrupted work surface

6 Finish coordinating support products (lateral file)

7 Through-bolt into leg for added strength and rigidity