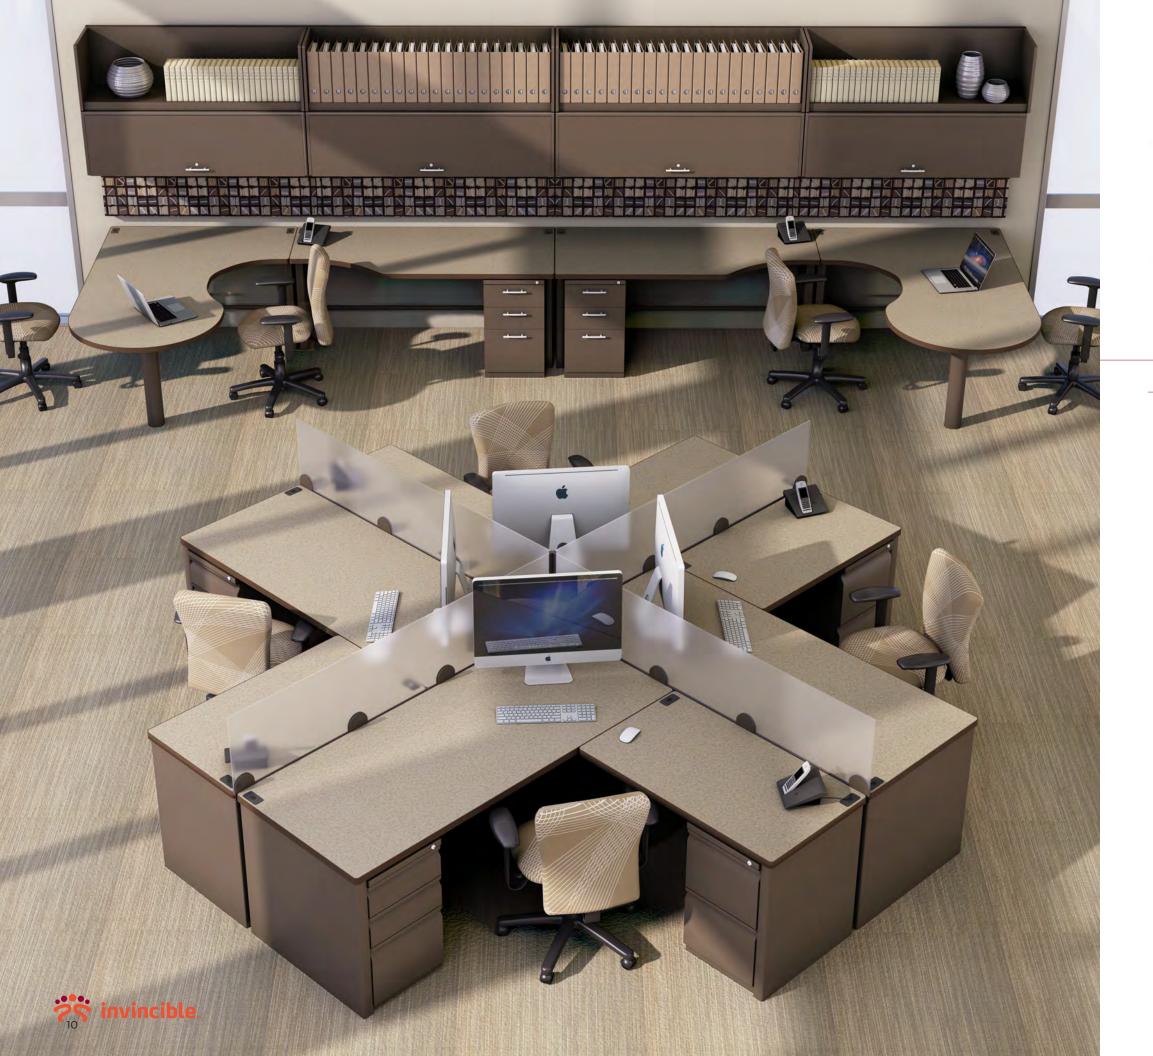

## Collaborative & Teaming Options

The "Buzz" in the office today centers around a **collaborative** working environment and the **teaming** concept. Designed with the ideal "footprint" for your unique work area, Vista allows you to maximize the number of users in the most compact space possible and also gives you privacy options so that the work flow is uninterrupted by noise and distractions. Whatever your power needs are, Invincible can deliver on that as well!

1 Wall hung overhead storage with tack boards

2 Glass privacy screens 3 L-unit top shape