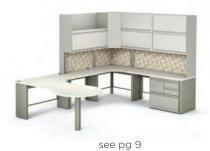

# Private Office and Reception

Your private office is yours. Design it the way you want it! Choose from a wide variety of desk styles and then add storage, filing and power solutions to suit your needs. The office above incorporates a Cube Executive desk with Vista Stacks, and is shown with optional laminated modesty, door and drawer fronts. The strength and durability of steel with the beauty of wood grain or patterned laminate presents a polished, upscale aesthetic. Invincible also offers a wide variety of tables (including Sit-Stand height adjustable tables) to complete your private office.

1 Laminated drawer fronts

2 Four pull styles available