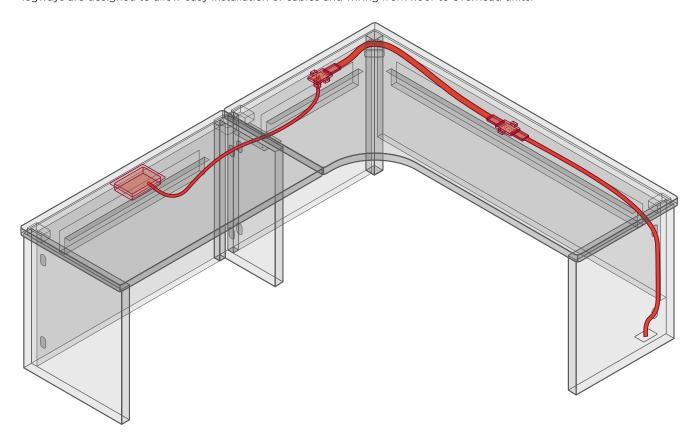

#### **Electrical Options**

Vista delivers work surface power efficiently within a single-user space or to multi-user workstations. Vista's raceways and legways are designed to allow easy installation of cables and wiring from floor to overhead units.