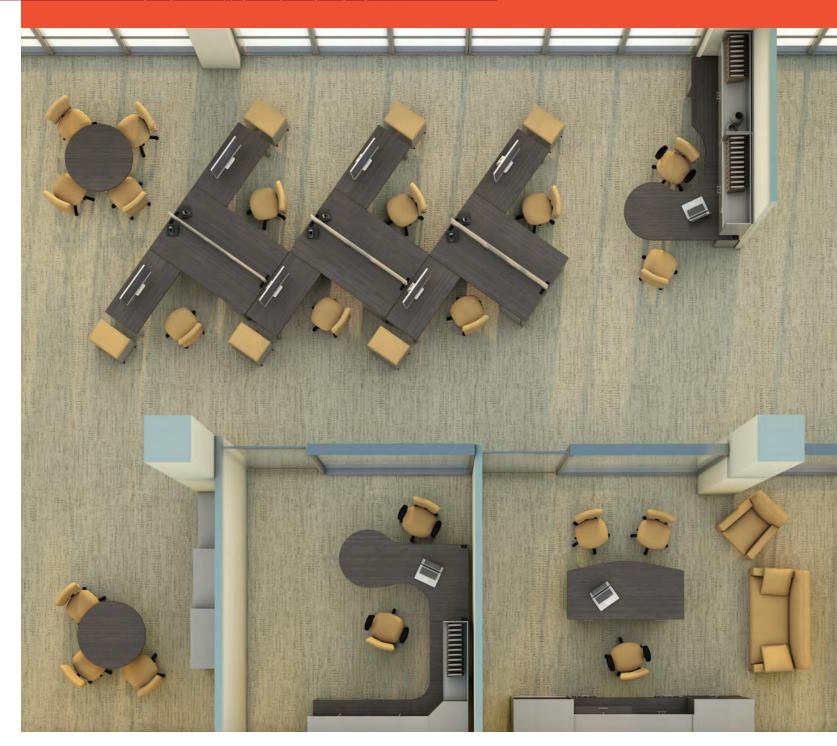

## Open Plan Environments

Open plan environments mean FREEDOM—freedom for you to design your space with specific needs in mind. Invincible gives you traditional or "benching-style" leg options, a multitude of filing and storage options (including cushion top pedestals) and a wide variety of power options. Add color and texture to fabric covered privacy screens or choose different glass types for clearer communication. Vista may be ordered with a wide variety of laminate and paint options.

## Collaborative & Teaming Options

The "Buzz" in the office today centers around a **collaborative** working environment and the **teaming** concept. Designed with the ideal "footprint" for your unique work area, Vista allows you to maximize the number of users in the most compact space possible and also gives you privacy options so that the work flow is uninterrupted by noise and distractions. Whatever your power needs are, Invincible can deliver on that as well!