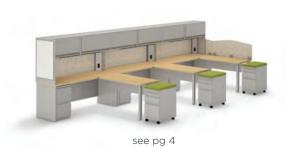

## Collaborative & Teaming Options

The "Buzz" in the office today centers around a **collaborative** working environment and the **teaming** concept. Designed with the ideal "footprint" for your unique work area, Vista allows you to maximize the number of users in the most compact space possible and also gives you privacy options so that the work flow is uninterrupted by noise and distractions. Whatever your power needs are, Invincible can deliver on that as well!

1 Wall hung overhead storage with tack boards

2 Glass privacy screens 3 L-unit top shape