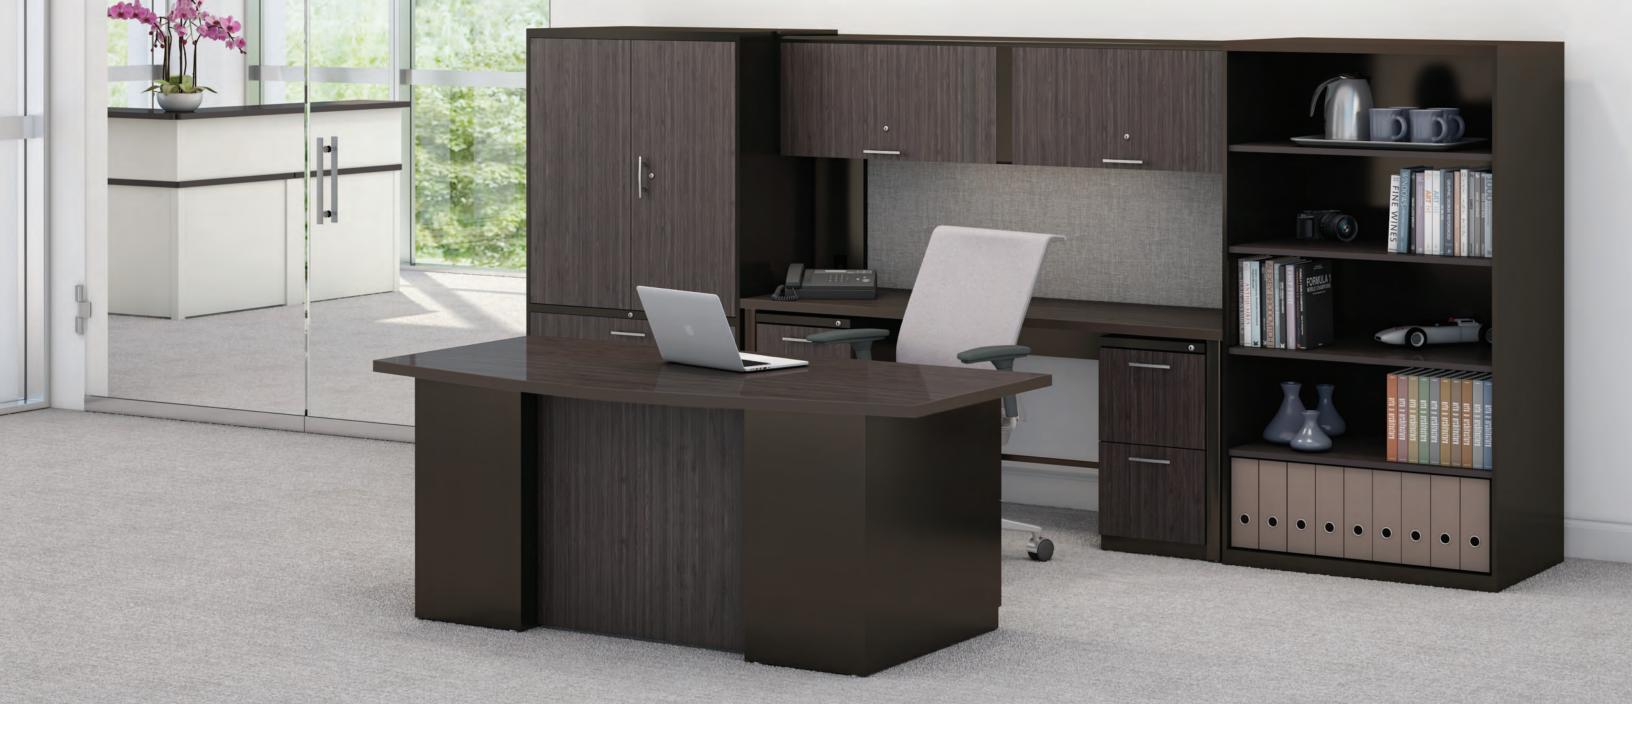

# Private Office and Reception

Your private office is yours. Design it the way you want it! Choose from a wide variety of desk styles and then add storage, filing and power solutions to suit your needs. The office above incorporates a Cube Executive desk with Vista Stacks, and is shown with optional laminated modesty, door and drawer fronts. The strength and durability of steel with the beauty of wood grain or patterned laminate presents a polished, upscale aesthetic. Invincible also offers a wide variety of tables (including Sit-Stand height adjustable tables) to complete your private office.

1 Laminated drawer fronts

2 Four pull styles available