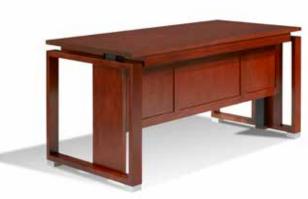

# 1060 series sit-to-stand

- desk height from 30-3/4" to 49" H
- two desk sizes
  - 81-1/2W x 36-3/4D
  - 72W x 36D
- standard wood pencil drawer
- locks on all drawers
- 3/4" safety "pinch point"
- traditional edge
- intuitive fingertip control of desk height adjustment

- 300 lb. overall weight capacity
- concealed cable management system
- high quality precision motors do the lifting quickly and quietly
- constructed with SFI®-certified solid cherry wood
- leather raised panel option
- desktop power & communication options

C1060-225 **Connectives Double Pedestal** Sit-to-Stand Desk

81-1/2w 36-3/4d 30-3/4 - 49h

also available: C1060-220 with raised wood panel sides