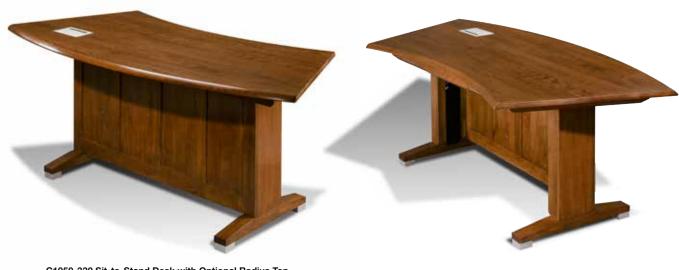

# 1050 series sit-to-stand

- desk height from 29" to 481/2" H
- two desk sizes
  - 66W x 30D
  - $-72W \times 36D$
- 5 different styles of modesty panel
  - perfect complement to Ascend,
    - Connectives or Serotina case goods
- 3 edge options
  - traditional, square, comfort

- desktop power & communication options
- concealed cable management system
- high quality precision motors do the lifting quickly and quietly
- intuitive fingertip control of desk height adjustment
- constructed with SFI®-certified solid cherry wood
- standard wood pencil drawer
- radius-top available on both sizes

**C1050-330 Sit-to-Stand Desk with Optional Radius Top** 78w 36d 29-48-3/4h optional C94-100 Data Port shown

C1050-330 Full Modesty Panel Sit-to-Stand Desk

72w 36d 29-48-3/4h optional C99 Leather Top and C94-100 Data Port shown