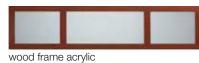

#### 1040 modesty panels

72 x 36 sit stand desks

wood frame acrylic

contemporary - Ascend Series

aluminum frame acrylic

traditional - Connectives Series

transitional - Serotina Series

## 1050 modesty panels

72 x 36 sit stand desks

wood frame acrylic

contemporary — Ascend Series

aluminum frame acrylic

traditional - Connectives Series

transitional — Serotina Series

### 1050 modesty panels

66 x 30 sit stand desks

wood frame acrylic

contemporary — Ascend Series

aluminum frame acrylic

traditional — Connectives Series

transitional — Serotina Series