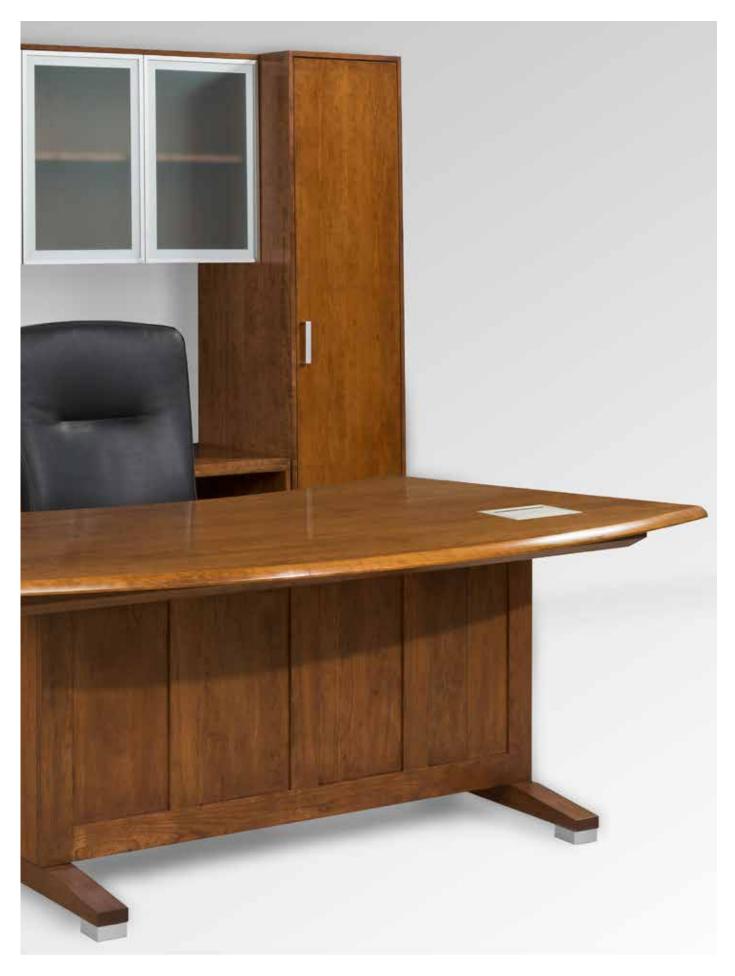

HARDEN contract.

## 1040 series sit-to-stand

- desk height from 29" to 481/2" H
- two desk sizes
  - $-66W \times 30D$
  - $-72W \times 36D$
- 5 different styles of modesty panel
  - perfect complement to Ascend,
    - Connectives or Serotina case goods
- 3 edge options
  - traditional, square, comfort

- desktop power & communication options
- concealed cable management system
- high quality precision motors do the lifting quickly and quietly
- intuitive fingertip control of desk height adjustment
- constructed with SFI®-certified solid cherry wood
- standard wood pencil drawer
- complementing mobile pedestal unit available