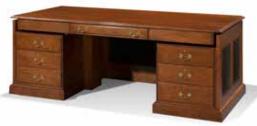

C1060-225 **Connectives Double Pedestal** Sit-to-Stand Desk

81-1/2w 36-3/4d 30-3/4 - 49h

also available: C1060-220 with raised wood panel sides