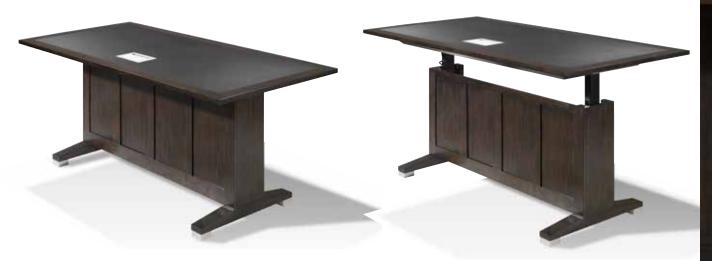

## 1040 series sit-to-stand

- desk height from 29" to 481/2" H
- two desk sizes
  - $-66W \times 30D$
  - $-72W \times 36D$
- 5 different styles of modesty panel
  - perfect complement to Ascend,
    - Connectives or Serotina case goods
- 3 edge options
  - traditional, square, comfort

- desktop power & communication options
- concealed cable management system
- high quality precision motors do the lifting quickly and quietly
- intuitive fingertip control of desk height adjustment
- constructed with SFI®-certified solid cherry wood
- standard wood pencil drawer
- complementing mobile pedestal unit available

#### C1040-340 Sit-to-Stand Desk

72w 36d 29-48-3/4h optional C94-100 Data Port shown

**C1042-330 Sit-to-Stand Desk** 66w 30d 29-48-3/4h

**C1045-100 Mobile Pedestal** 17-1/2w 19-1/2d 21h

**C1045-200 Mobile Pedestal with Upholstered Seat** 17-1/2w 19-1/2d 22-3/4h