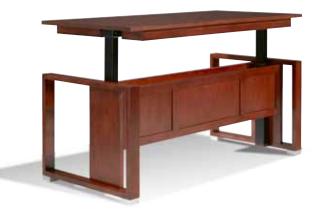

## 1040 series sit-to-stand

- desk height from 29" to 481/2" H
- two desk sizes
  - $-66W \times 30D$
  - $-72W \times 36D$
- 5 different styles of modesty panel
  - perfect complement to Ascend,
    - Connectives or Serotina case goods
- 3 edge options
  - traditional, square, comfort

- desktop power & communication options
- concealed cable management system
- high quality precision motors do the lifting quickly and quietly
- intuitive fingertip control of desk height adjustment
- constructed with SFI®-certified solid cherry wood
- standard wood pencil drawer
- complementing mobile pedestal unit available

#### C1040-340 Sit-to-Stand Desk

72w 36d 29-48-3/4h optional C94-100 Data Port shown

**C1042-330 Sit-to-Stand Desk** 66w 30d 29-48-3/4h

**C1045-100 Mobile Pedestal** 17-1/2w 19-1/2d 21h

**C1045-200 Mobile Pedestal with Upholstered Seat** 17-1/2w 19-1/2d 22-3/4h