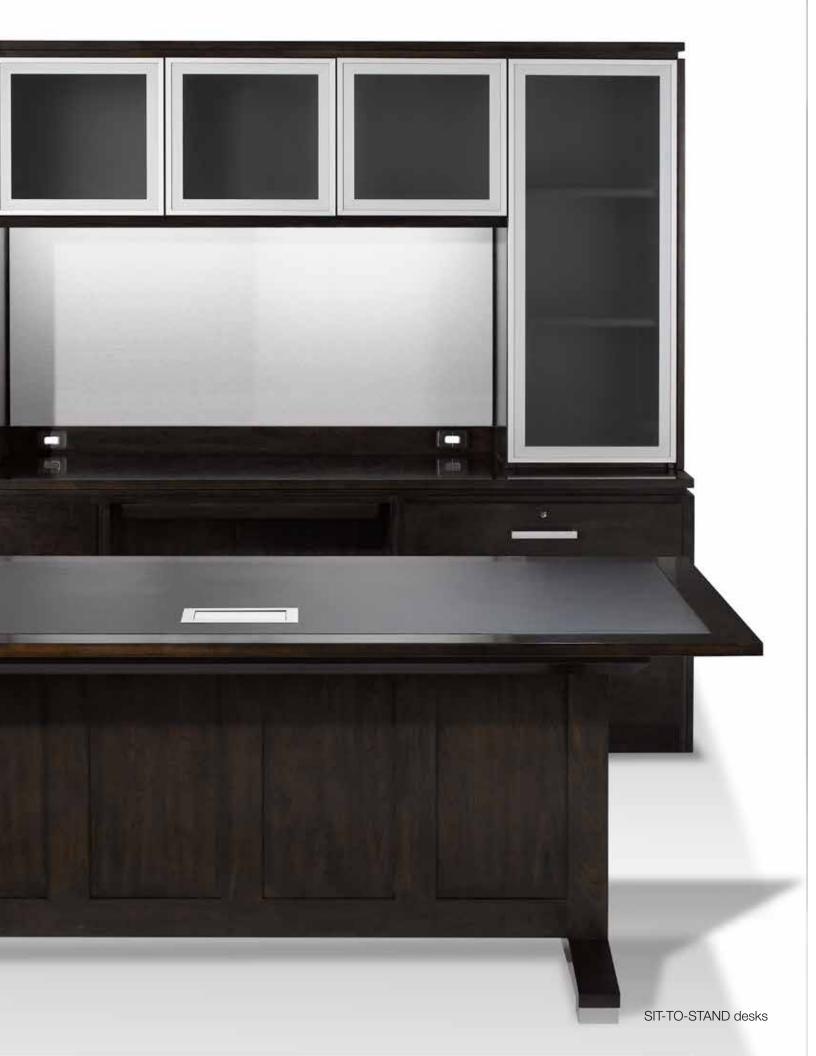

## details & options

The sit-stand desk creates a flexible work environment that provides for multiple postures during the workday, including those that do not involve sitting.

#### solid wood furniture for the commercial environment