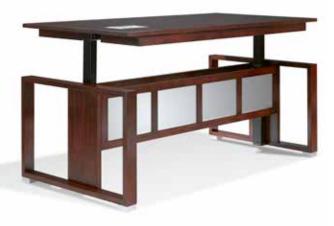

# 1060 series sit-to-stand

- desk height from 30-3/4" to 49" H
- two desk sizes
  - 81-1/2W x 36-3/4D
  - 72W x 36D
- standard wood pencil drawer
- locks on all drawers
- 3/4" safety "pinch point"
- traditional edge
- intuitive fingertip control of desk height adjustment

- 300 lb. overall weight capacity
- concealed cable management system
- high quality precision motors do the lifting quickly and quietly
- constructed with SFI®-certified solid cherry wood
- leather raised panel option
- desktop power & communication options

C1060-225 **Connectives Double Pedestal** Sit-to-Stand Desk

81-1/2w 36-3/4d 30-3/4 - 49h

also available: C1060-220 with raised wood panel sides