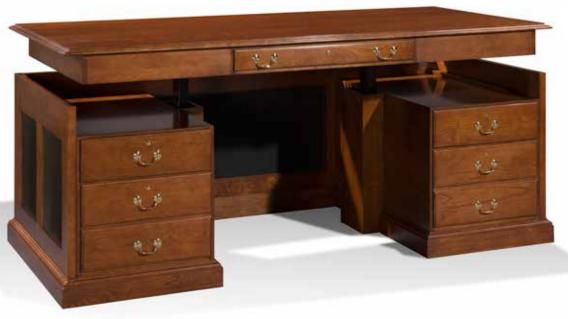

#### C1040-340 Sit-to-Stand Desk

72w 36d 29-48-3/4h optional C94-100 Data Port shown

**C1042-330 Sit-to-Stand Desk** 66w 30d 29-48-3/4h

**C1045-100 Mobile Pedestal** 17-1/2w 19-1/2d 21h

**C1045-200 Mobile Pedestal with Upholstered Seat** 17-1/2w 19-1/2d 22-3/4h