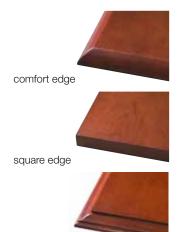

## 1040 series sit-to-stand

- desk height from 29" to 481/2" H
- two desk sizes
  - $-66W \times 30D$
  - $-72W \times 36D$
- 5 different styles of modesty panel
  - perfect complement to Ascend,
    - Connectives or Serotina case goods
- 3 edge options
  - traditional, square, comfort

# 1050 series sit-to-stand

- desk height from 29" to 481/2" H
- two desk sizes
  - 66W x 30D
  - $-72W \times 36D$
- 5 different styles of modesty panel
  - perfect complement to Ascend,
    - Connectives or Serotina case goods
- 3 edge options
  - traditional, square, comfort

## 1040 / 1050 edges