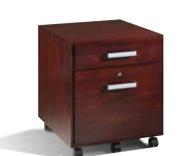

- desktop power & communication options
- concealed cable management system
- high quality precision motors do the lifting quickly and quietly
- intuitive fingertip control of desk height adjustment
- constructed with SFI®-certified solid cherry wood
- standard wood pencil drawer
- complementing mobile pedestal unit available

#### C1040-340 Sit-to-Stand Desk

72w 36d 29-48-3/4h optional C94-100 Data Port shown

**C1042-330 Sit-to-Stand Desk** 66w 30d 29-48-3/4h

**C1045-100 Mobile Pedestal** 17-1/2w 19-1/2d 21h

**C1045-200 Mobile Pedestal with Upholstered Seat** 17-1/2w 19-1/2d 22-3/4h