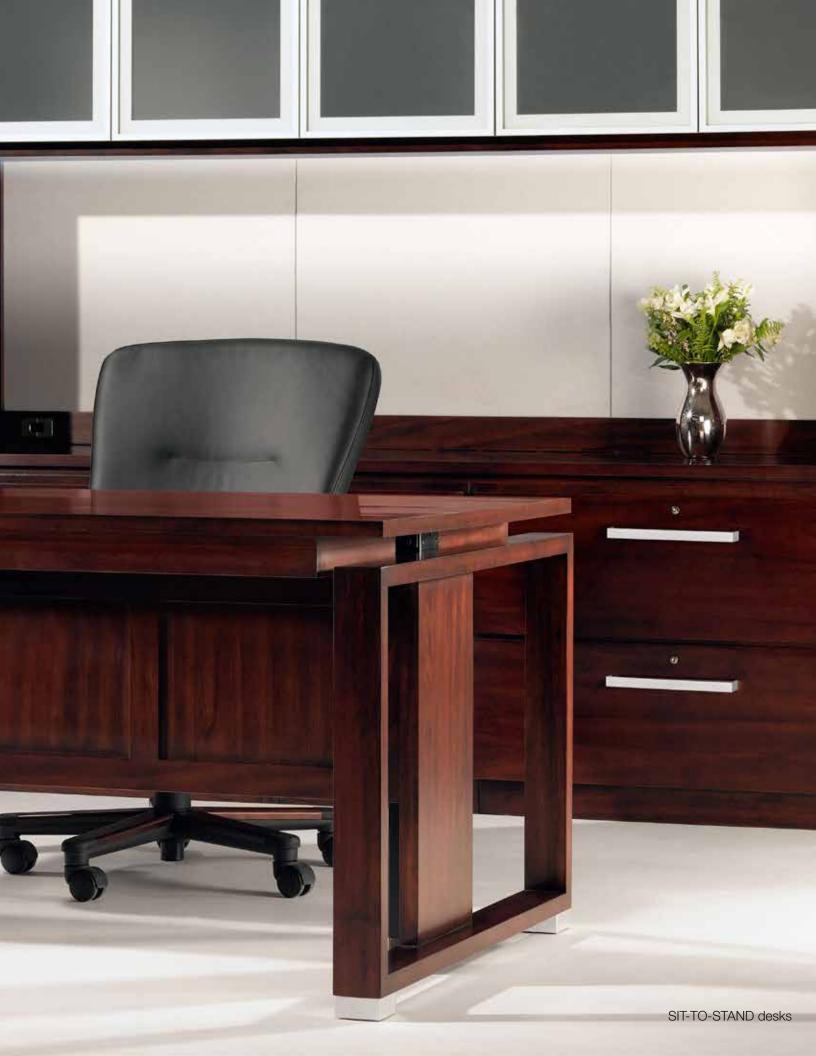

## details & options

The sit-stand desk creates a flexible work environment that provides for multiple postures during the workday, including those that do not involve sitting.

#### solid wood furniture for the commercial environment