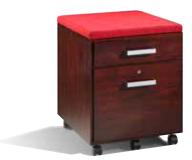

#### C1040-340 Sit-to-Stand Desk

72w 36d 29-48-3/4h optional C94-100 Data Port shown

**C1042-330 Sit-to-Stand Desk** 66w 30d 29-48-3/4h

**C1045-100 Mobile Pedestal** 17-1/2w 19-1/2d 21h

**C1045-200 Mobile Pedestal with Upholstered Seat** 17-1/2w 19-1/2d 22-3/4h