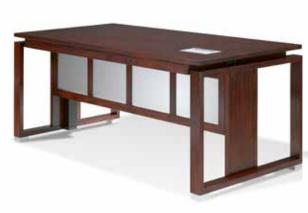

# 1060 series sit-to-stand

- desk height from 30-3/4" to 49" H
- two desk sizes
  - 81-1/2W x 36-3/4D
  - 72W x 36D
- standard wood pencil drawer
- locks on all drawers
- 3/4" safety "pinch point"
- traditional edge
- intuitive fingertip control of desk height adjustment

- 300 lb. overall weight capacity
- concealed cable management system
- high quality precision motors do the lifting quickly and quietly
- constructed with SFI®-certified solid cherry wood
- leather raised panel option
- desktop power & communication options

C1060-225 **Connectives Double Pedestal** Sit-to-Stand Desk

81-1/2w 36-3/4d 30-3/4 - 49h

also available: C1060-220 with raised wood panel sides