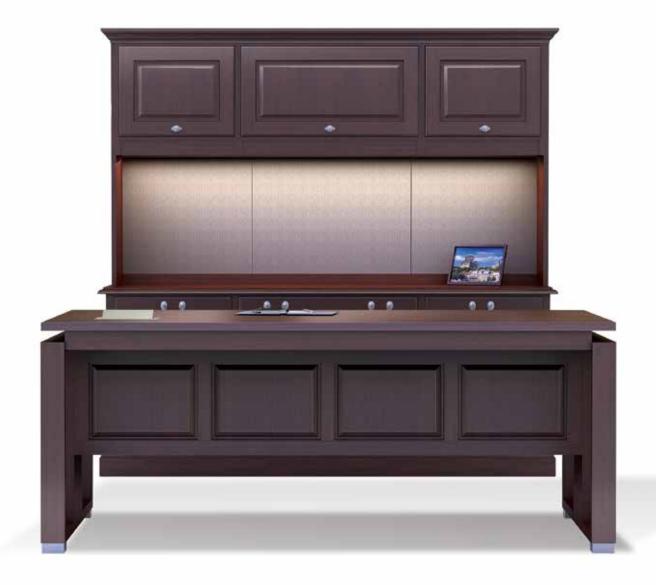

#### C1040-340 Sit-to-Stand Desk

72w 36d 29-48-3/4h optional C94-100 Data Port shown

**C1042-330 Sit-to-Stand Desk** 66w 30d 29-48-3/4h

**C1045-100 Mobile Pedestal** 17-1/2w 19-1/2d 21h

**C1045-200 Mobile Pedestal with Upholstered Seat** 17-1/2w 19-1/2d 22-3/4h