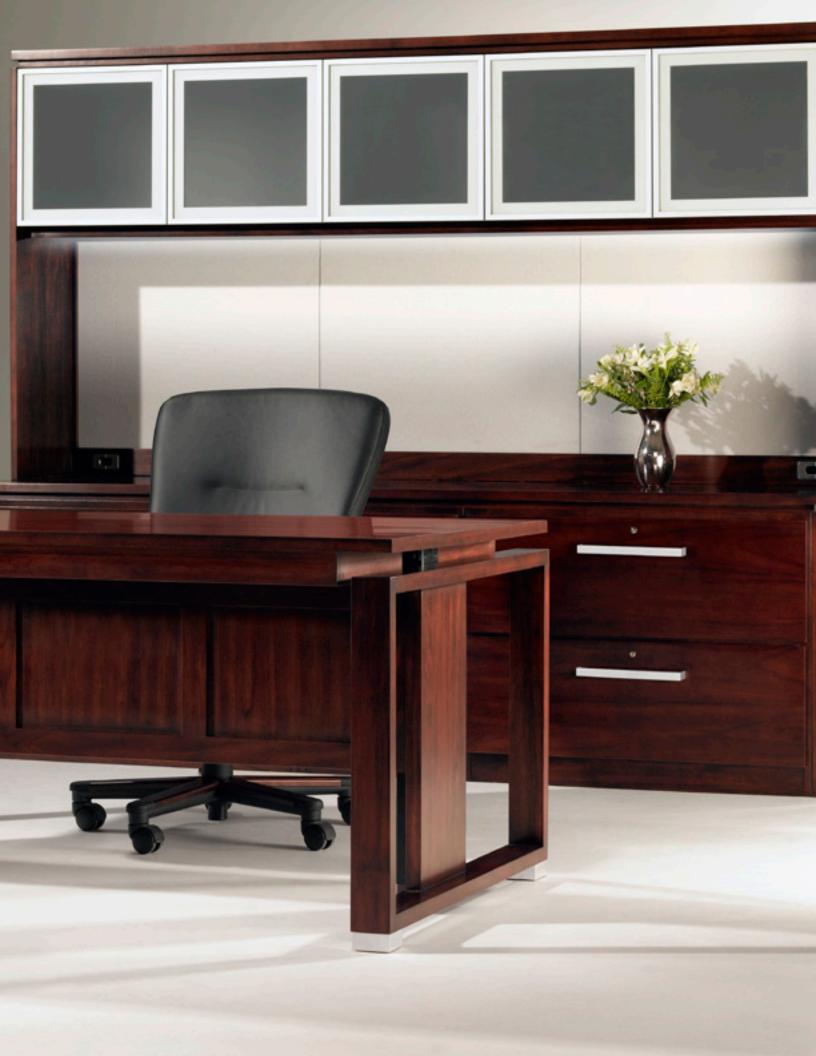

## pedestal desk

- $-% \left( -\right) =\left( -\right) \left( -\right) =\left( -\right) \left( -\right) \left($
- both 72" and 66" widths available
- brushed aluminum hardware and feet standard
- kneewell locking pedestals
- complementing credenza & hutch available
- 8 wood finishes

optional brushed aluminum accent

designed by Tolleson Saul Design

#### solid wood furniture for the commercial environment