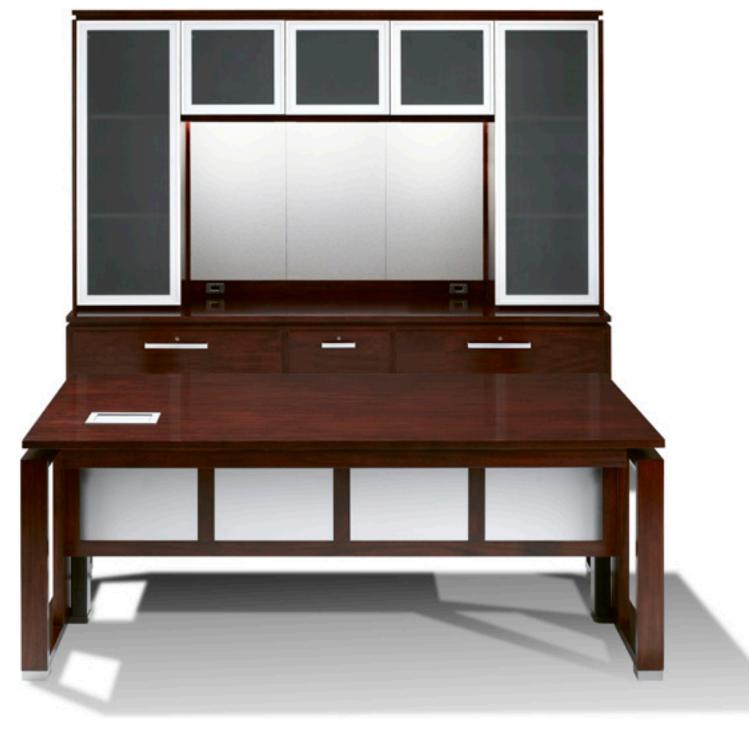

chanism:

Placement of a monitor directly above the motor housing may cause malfunction of the monitor. Magnets inside the motor may interrupt the picture on the monitor depending on the distance and type of monitor. If this is the case the problem may be solved by placing an iron plate/tube or another magnetic material, somewhat larger than the motor housing, between the motor and the desk top.

### edges





square edge



traditional edge

# details & options





## pedestal desk

- $-% \left( -\right) =\left( -\right) \left( -\right) =\left( -\right) \left( -\right) \left($
- both 72" and 66" widths available
- brushed aluminum hardware and feet standard
- kneewell locking pedestals
- complementing credenza & hutch available
- 8 wood finishes



optional brushed aluminum accent







designed by Tolleson Saul Design

#### solid wood furniture for the commercial environment

#### **HARDEN** contract

HARDEN FURNITURE, INC.
8550 Mill Pond Way, McConnellsville, New York 13401
315 / 675-3600 Fax 315 / 245-2884 contract@harden.com

www.hardencontract.com

MADE IN USA