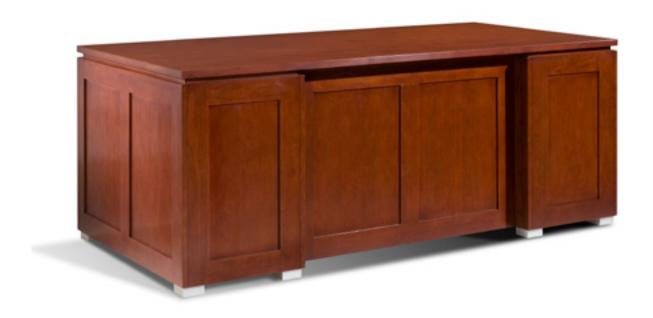

## modesty panels

- available on 72 x 36 sit stand desk

The Ascend sit-stand desk creates a flexible work environment that provides for multiple postures during the workday, including those that do not involve sitting.

## modesty panels

- available on 66 x 30 sit stand desk

wood frame acrylic

contemporary

traditional

aluminum frame acrylic

beveled wood