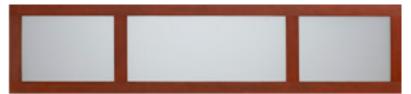

## modesty panels

- available on 72 x 36 sit stand desk

The Ascend sit-stand desk creates a flexible work environment that provides for multiple postures during the workday, including those that do not involve sitting.

## modesty panels

- available on 66 x 30 sit stand desk

wood frame acrylic

contemporary

traditional

aluminum frame acrylic

beveled wood