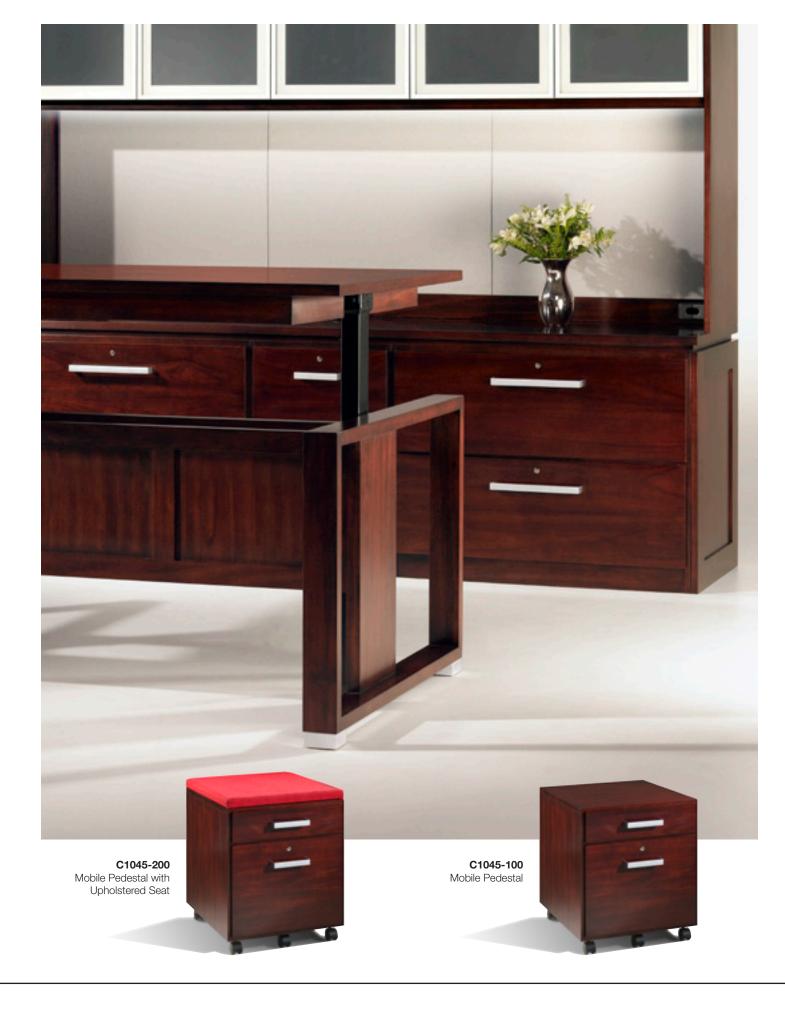

- desktop power & communication options
- concealed cable management system
- high quality precision motors do the lifting quickly and quietly
- intuitive fingertip control of desk height adjustment
- constructed with SFI®-certified solid cherry wood
- standard wood pencil drawer
- complementing mobile pedestal unit available

#### Note on Adjustable Height Mechanism:

Placement of a monitor directly above the motor housing may cause malfunction of the monitor. Magnets inside the motor may interrupt the picture on the monitor depending on the distance and type of monitor. If this is the case the problem may be solved by placing an iron plate/tube or another magnetic material, somewhat larger than the motor housing, between the motor and the desk top.