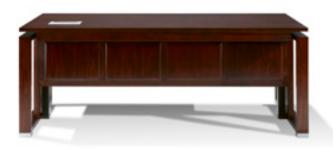

## pedestal desk

- $-% \left( -\right) =\left( -\right) \left( -\right) =\left( -\right) \left( -\right) \left($
- both 72" and 66" widths available
- brushed aluminum hardware and feet standard
- kneewell locking pedestals
- complementing credenza & hutch available
- 8 wood finishes

optional brushed aluminum accent

designed by Tolleson Saul Design