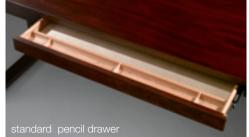

- desktop power & communication options
- concealed cable management system
- high quality precision motors do the lifting quickly and quietly
- intuitive fingertip control of desk height adjustment
- constructed with SFI®-certified solid cherry wood
- standard wood pencil drawer
- complementing mobile pedestal unit available