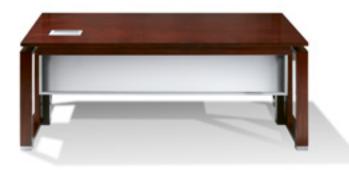

## modesty panels

- available on 72 x 36 sit stand desk

The Ascend sit-stand desk creates a flexible work environment that provides for multiple postures during the workday, including those that do not involve sitting.

## modesty panels

- available on 66 x 30 sit stand desk

wood frame acrylic

contemporary

traditional

aluminum frame acrylic

beveled wood