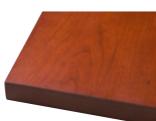

### edges

square edge

traditional edge

#### sit-stand features

- desk height from 29" to 481/2" H
- fixed desk height at 29"
- two desk sizes
  - $-66W \times 30D$
  - 72W x 36D
- 5 different styles of modesty panel
  - contemporary thru traditional
- 3 edge options
  - traditional, square, comfort