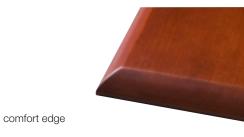

### edges

square edge

traditional edge

#### sit-stand features

- desk height from 29" to 481/2" H
- fixed desk height at 29"
- two desk sizes
  - $-66W \times 30D$
  - 72W x 36D
- 5 different styles of modesty panel
  - contemporary thru traditional
- 3 edge options
  - traditional, square, comfort