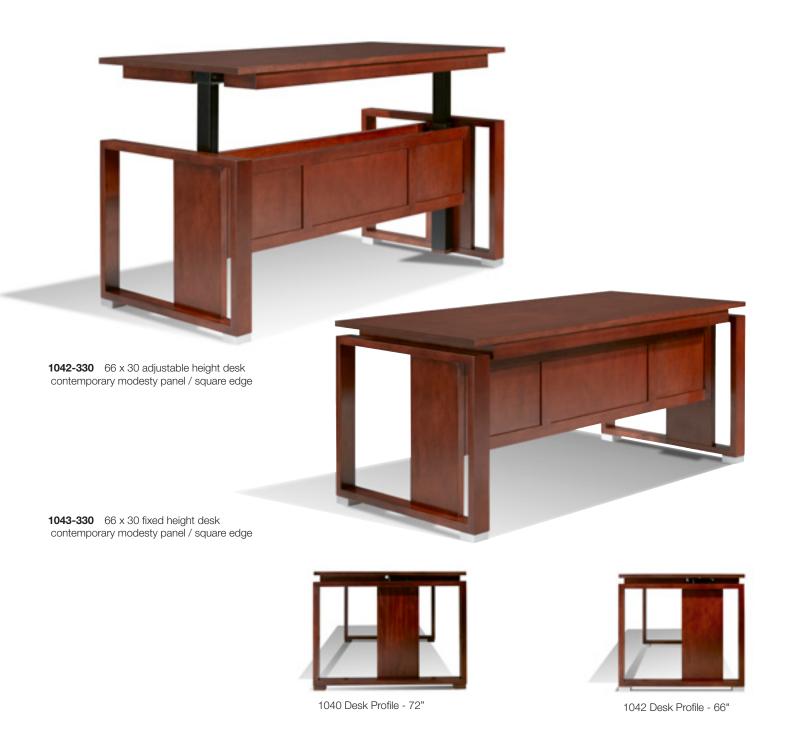

#### sit-stand features

- desk height from 29" to 481/2" H
- fixed desk height at 29"
- two desk sizes
  - $-66W \times 30D$
  - 72W x 36D
- 5 different styles of modesty panel
  - contemporary thru traditional
- 3 edge options
  - traditional, square, comfort

- desktop power & communication options
- concealed cable management system
- high quality precision motors do the lifting quickly and quietly
- intuitive fingertip control of desk height adjustment
- constructed with SFI®-certified solid cherry wood
- standard wood pencil drawer
- complementing mobile pedestal unit available

## modesty panels

- available on 72 x 36 sit stand desk

The Ascend sit-stand desk creates a flexible work environment that provides for multiple postures during the workday, including those that do not involve sitting.