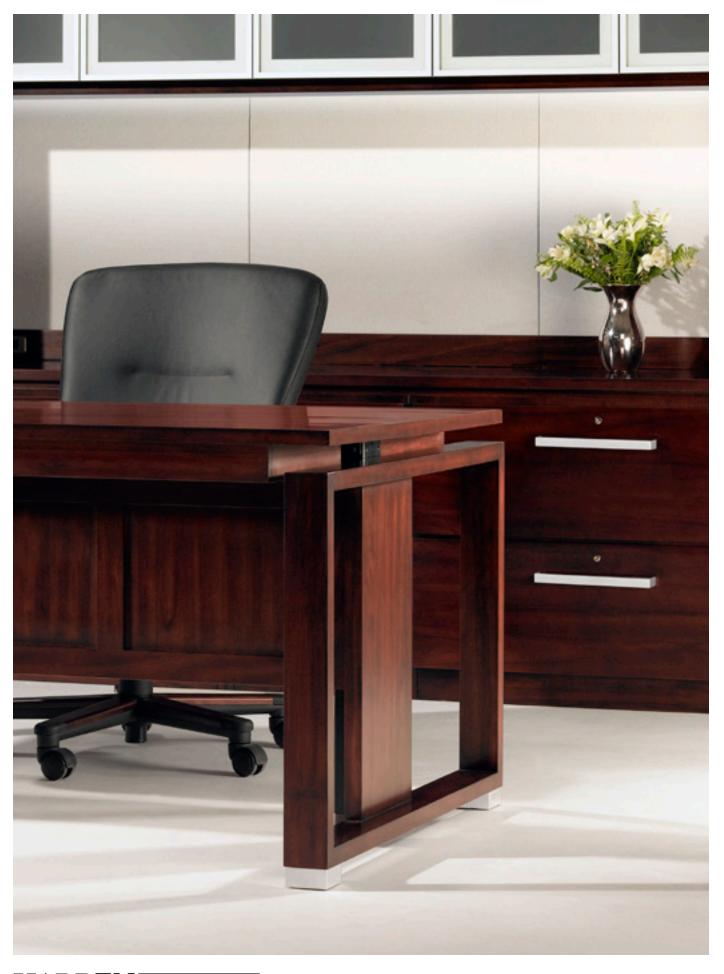

## pedestal desk

- $-% \left( -\right) =\left( -\right) \left( -\right) =\left( -\right) \left( -\right) \left($
- both 72" and 66" widths available
- brushed aluminum hardware and feet standard
- kneewell locking pedestals
- complementing credenza & hutch available
- 8 wood finishes

optional brushed aluminum accent

designed by Tolleson Saul Design