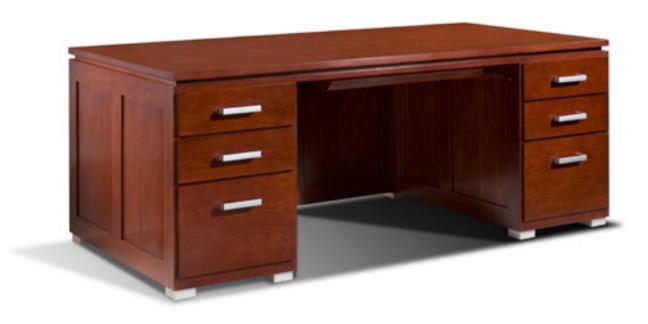

## pedestal desk

- $-% \left( -\right) =\left( -\right) \left( -\right) =\left( -\right) \left( -\right) \left($
- both 72" and 66" widths available
- brushed aluminum hardware and feet standard
- kneewell locking pedestals
- complementing credenza & hutch available
- 8 wood finishes

optional brushed aluminum accent

designed by Tolleson Saul Design