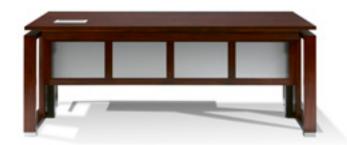

## modesty panels

- available on 66 x 30 sit stand desk

wood frame acrylic

contemporary

traditional

aluminum frame acrylic

beveled wood