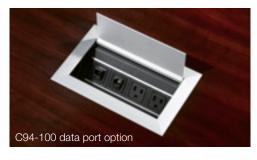

- desktop power & communication options
- concealed cable management system
- high quality precision motors do the lifting quickly and quietly
- intuitive fingertip control of desk height adjustment
- constructed with SFI®-certified solid cherry wood
- standard wood pencil drawer
- complementing mobile pedestal unit available