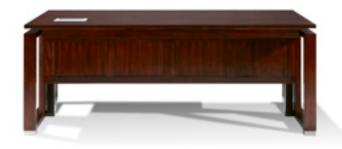

## modesty panels

- available on 66 x 30 sit stand desk

wood frame acrylic

contemporary

traditional

aluminum frame acrylic

beveled wood