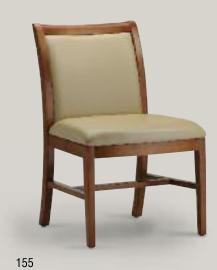

TRIO

151

The 800 is an open back and the 810 is a full back model. Seating comfort is achieved by the flexible web seat. High density foam and Dacron® are then applied for years of lasting support. Available in 15 OCI Wood Finishes and hundreds of fabrics, vinyls and leathers.