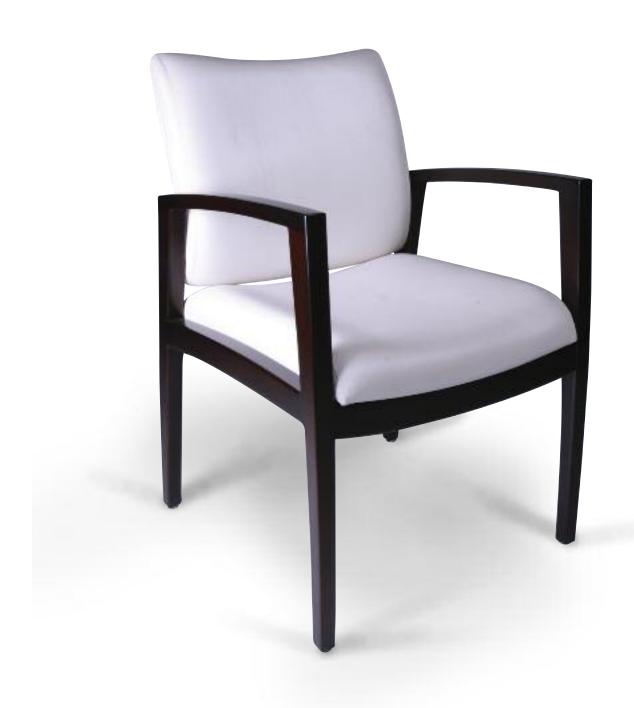

## PATRON

Shown on Cover: 820 Guest Chair Patron has the contract look for a wide range of office environments. The gentle curves of Patron bring comfort and sophistication to any setting. The tapered leg and shapely arm detail are only an example of what OCI has created with Patron. Choose from 15 OCI Standard wood finishes and hundreds of basic or designer fabrics.