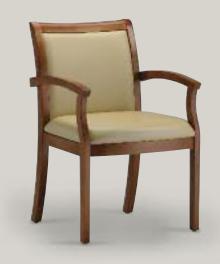

## GUEST SEATING

DIVA

The Diva Guest Chair offers a fully upholstered seat and back and is enhanced with an elegantly designed frame with a richly detailed exposed slat back. Perfect for any executive office setting. Available in 9 OCI Wood Finishes and hundreds of fabrics, vinyls and leathers.