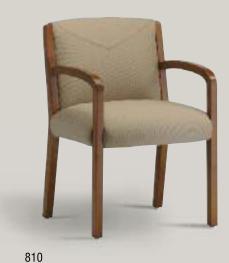

TRIO

151

The 800 is an open back and the 810 is a full back model. Seating comfort is achieved by the flexible web seat. High density foam and Dacron® are then applied for years of lasting support. Available in 15 OCI Wood Finishes and hundreds of fabrics, vinyls and leathers.