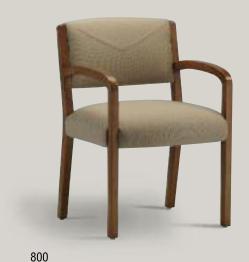

TRIO

151

The 800 is an open back and the 810 is a full back model. Seating comfort is achieved by the flexible web seat. High density foam and Dacron® are then applied for years of lasting support. Available in 15 OCI Wood Finishes and hundreds of fabrics, vinyls and leathers.