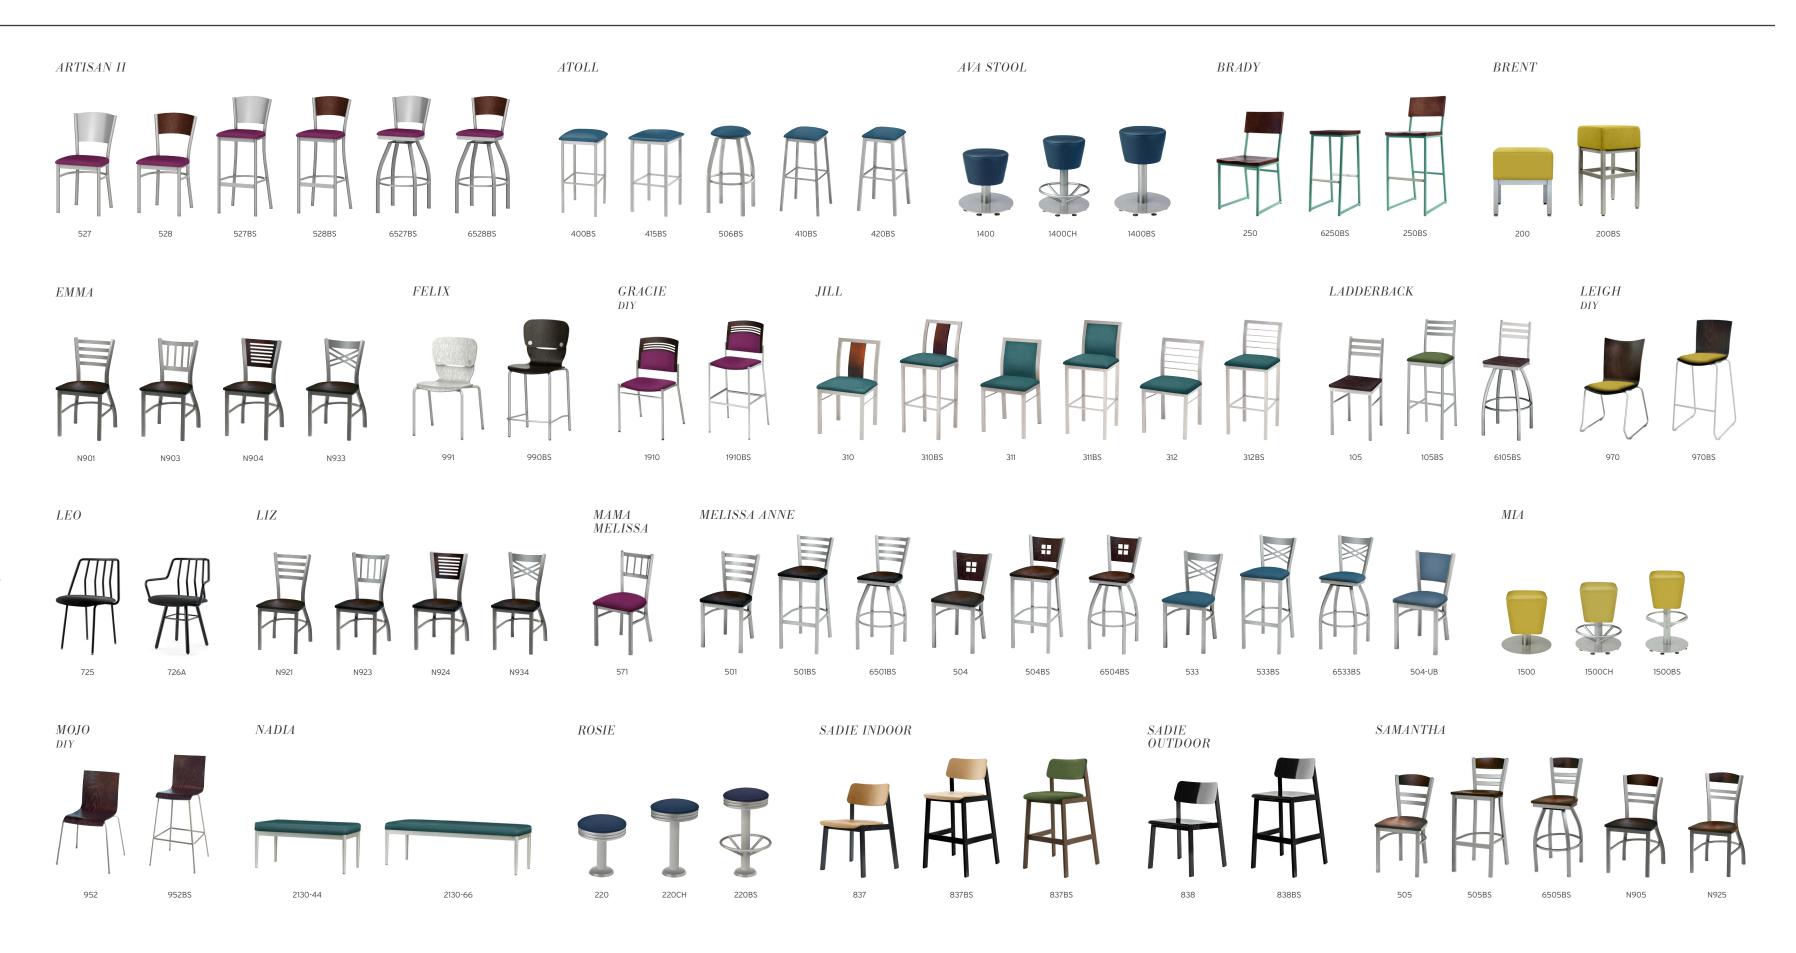

### **STEEL**

Uptown, downtown, or even outdoors. Yep, we've got the ticket. No matter where you put them or how hard you work them, our steel chairs are tough to beat.

DIY: DESIGN IT YOURSELF
The Mojo, Leigh, and Gracie Collections are all part of our *Design It Yourself* category. Just send us a sketch of your design, and we can incorporate almost any shape, inlay, cutout, upholstery treatment, or graphic into the chair back. Or, make it easy on yourself and check out our incredible range of back options online.

Available in wood or laminate shell.

MAMA MELISSA This extended seat sizing option is available in any variation shown in the Melissa Anne Collection.

NESTING Nesting is available in the Emma, Felix, Gracie, Jill, Leigh, Liz, Melissa Anne, and Mojo Collections. See website for details.

### WOOD

It's no wonder everybody loves wood. Just look what you can do with it. Angles, curves, and natural grain highlighting every piece. Ooh, show me more.