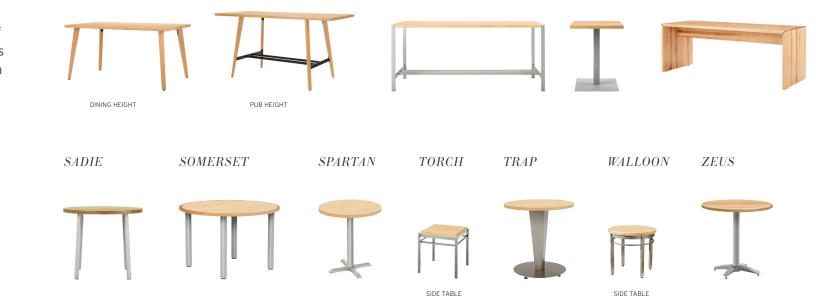

## **TABLES**

The perfect partners for any of our chair collections, our tables make any meal or conversation better—from the coffee bar to the conference room.

ANDY

TABLE HEIGHT
All dining tables are available to order in dining, counter, or bar height.