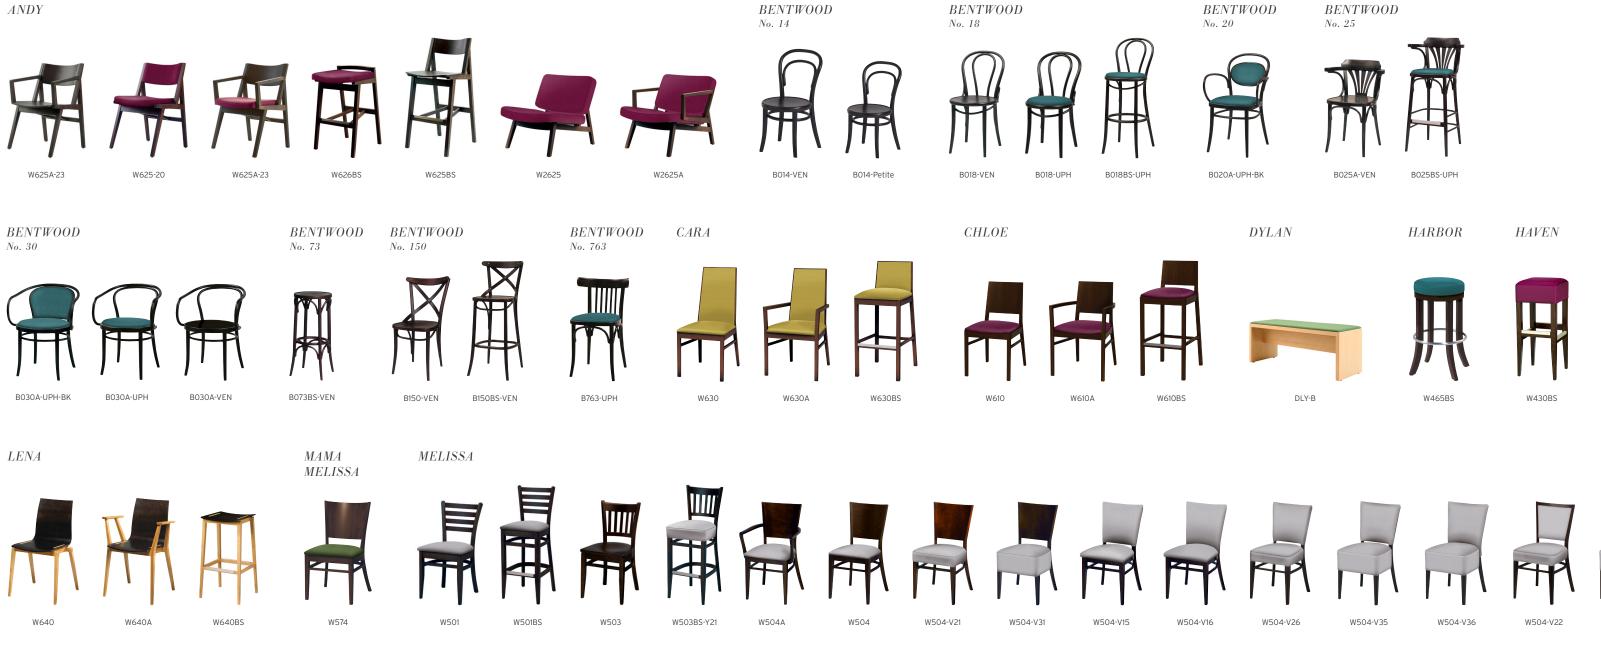

### WOOD

It's no wonder everybody loves wood. Just look what you can do with it. Angles, curves, and natural grain highlighting every piece. Ooh, show me more.

## MAMA MELISSA This extended seat sizing option is available in any variation shown in the Melissa Collection.

MELISSA
All foot protector bars come standard in stainless steel, but we can substitute

NESTING
Nesting is available for certain styles in the Mama Melissa and Melissa
Collections, as well as the Lena chair.
See website for details.

brass if you prefer.

CASSANDRA

ELLIPSE

JEROME

KALYPSO

NADIA

ORBIT

RAMBO

ROY