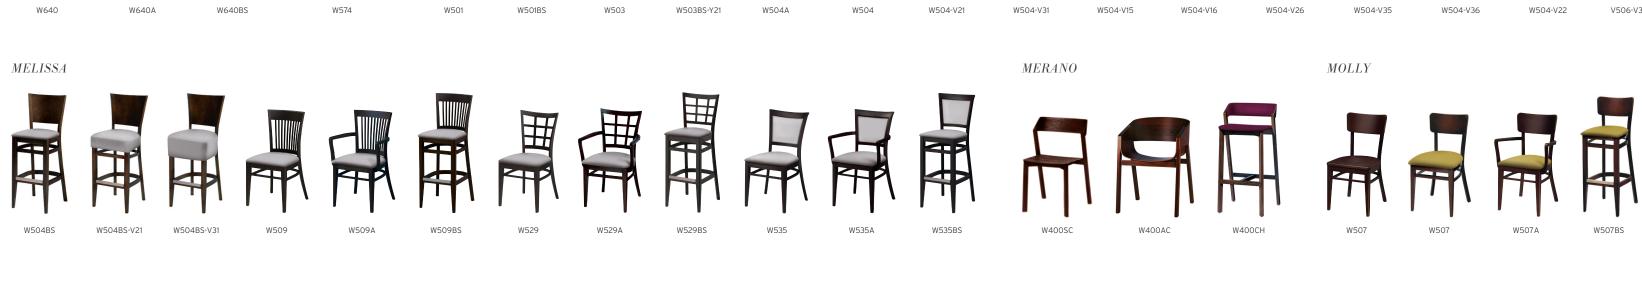

### WOOD

It's no wonder everybody loves wood. Just look what you can do with it. Angles, curves, and natural grain highlighting every piece. Ooh, show me more.

## MAMA MELISSA This extended seat sizing option is available in any variation shown in the Melissa Collection.

MELISSA
All foot protector bars come standard in stainless steel, but we can substitute

NESTING
Nesting is available for certain styles in the Mama Melissa and Melissa
Collections, as well as the Lena chair.
See website for details.