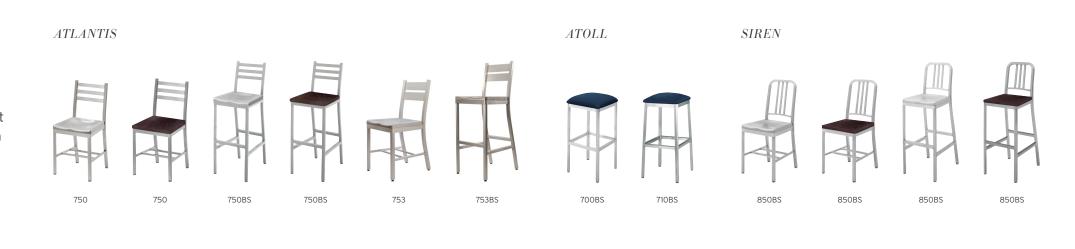

## **ALUMINUM**

Chock-full of industrial chic, our aluminum chairs are no lightweight when it comes to style. Dress them up and take them out anywhere, day or night.

ATLANTIS + SIREN Available with wood seats.

ATOLL Available with wood seats.

DYLAN