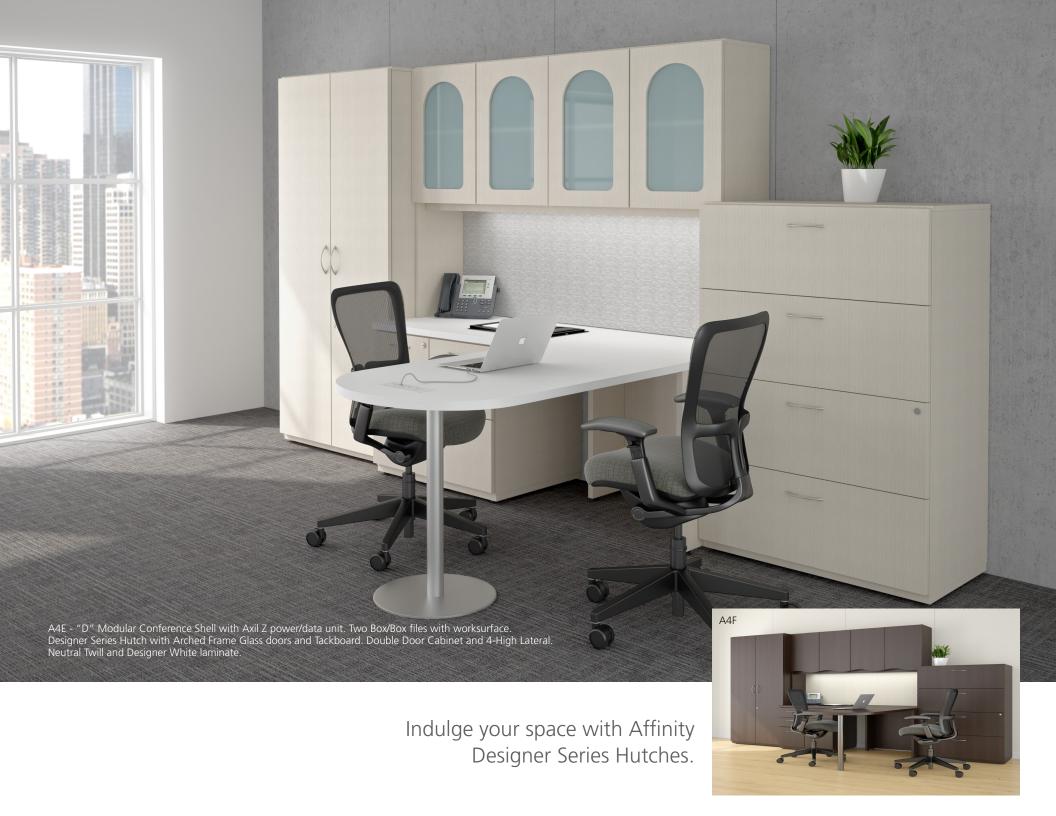

## Laminate Casegoods



Unquestioned quality and fine detailing for impressive private offices.





Create upscale office solutions within budget.



Multiple conference configurations let you choose how to collaborate.



Affinity casegoods integrate technology in wired and wireless offices.





With endless configurations, be as simple or sophisticated as you desire.



Integrate Affinity with Enwork's portfolio of tables to transcend the typical.



Affinity storage components enhance Enwork conference environments.

## Standard Affinity Laminates





A4L - "U" Reception Shell with 3Form panel on stand-offs. Double Door Cabinets, Credenza, and Wall Mount Overhead Cabinet. Designer White and Prestige Walnut laminate.

## Additional Laminates Available on Worksurfaces













Designer Finishes are available on some Affinity worksurfaces as specials. Contact quotes@enwork.com for more information.

Neutral Twill

White Tigris

Evening Tigris Natural Tigris

Titaneum EV



12900 Christopher Drive Lowell, MI 49331

> 800.815.7251 www.enwork.com