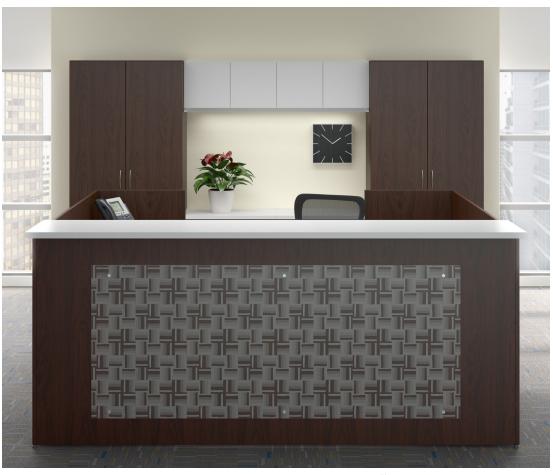

## Standard Affinity Laminates

A4L - "U" Reception Shell with 3Form panel on stand-offs. Double Door Cabinets, Credenza, and Wall Mount Overhead Cabinet. Designer White and Prestige Walnut laminate.