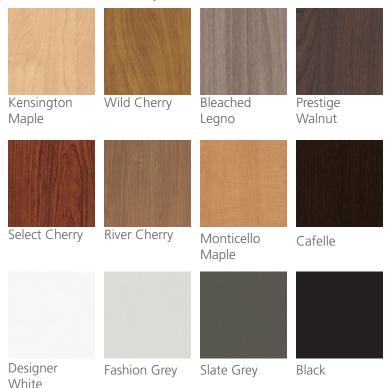

## Standard Affinity Laminates

A4L - "U" Reception Shell with 3Form panel on stand-offs. Double Door Cabinets, Credenza, and Wall Mount Overhead Cabinet. Designer White and Prestige Walnut laminate.