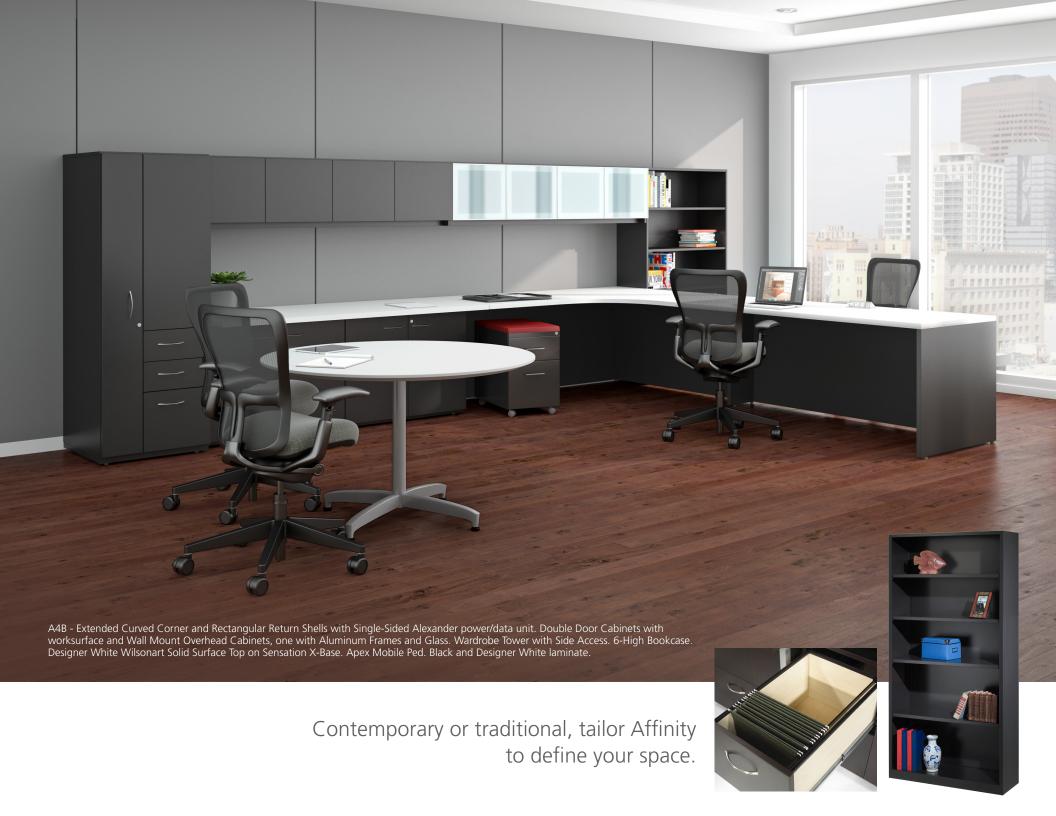

## Laminate Casegoods



Unquestioned quality and fine detailing for impressive private offices.





Create upscale office solutions within budget.



Multiple conference configurations let you choose how to collaborate.



Affinity casegoods integrate technology in wired and wireless offices.





With endless configurations, be as simple or sophisticated as you desire.



Integrate Affinity with Enwork's portfolio of tables to transcend the typical.



Affinity storage components enhance Enwork conference environments.

## Standard Affinity Laminates





A4L - "U" Reception Shell with 3Form panel on stand-offs. Double Door Cabinets, Credenza, and Wall Mount Overhead Cabinet. Designer White and Prestige Walnut laminate.

## Additional Laminates Available on Worksurfaces













Designer Finishes are available on some Affinity worksurfaces as specials. Contact quotes@enwork.com