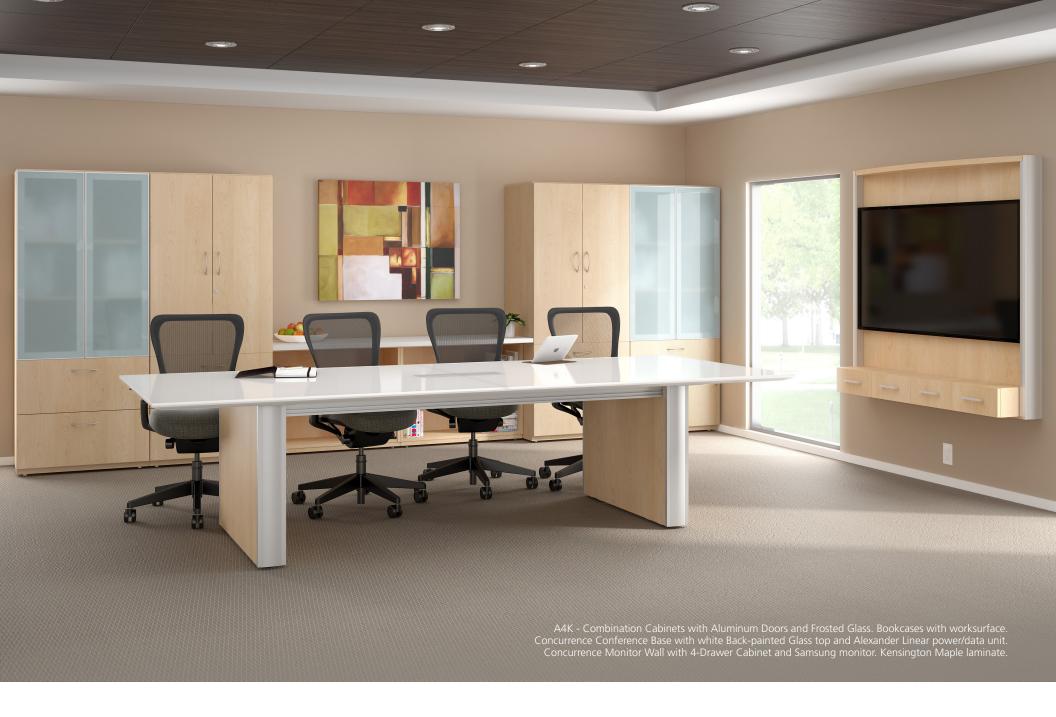

## Laminate Casegoods



Unquestioned quality and fine detailing for impressive private offices.





Create upscale office solutions within budget.



Multiple conference configurations let you choose how to collaborate.



Affinity casegoods integrate technology in wired and wireless offices.





With endless configurations, be as simple or sophisticated as you desire.



Integrate Affinity with Enwork's portfolio of tables to transcend the typical.



Affinity storage components enhance Enwork conference environments.

## Standard Affinity Laminates





A4L - "U" Reception Shell with 3Form panel on stand-offs. Double Door Cabinets, Credenza, and Wall Mount Overhead Cabinet. Designer White and Prestige Walnut laminate.

## Additional Laminates Available on Worksurfaces













Designer Finishes are available on some Affinity worksurfaces as specials. Contact quotes@enwork.com for more information.

Neutral Twill

White Tigris

Evening Tigris Natural Tigris

Titaneum EV



12900 Christopher Drive Lowell, MI 49331

> 800.815.7251 www.enwork.com