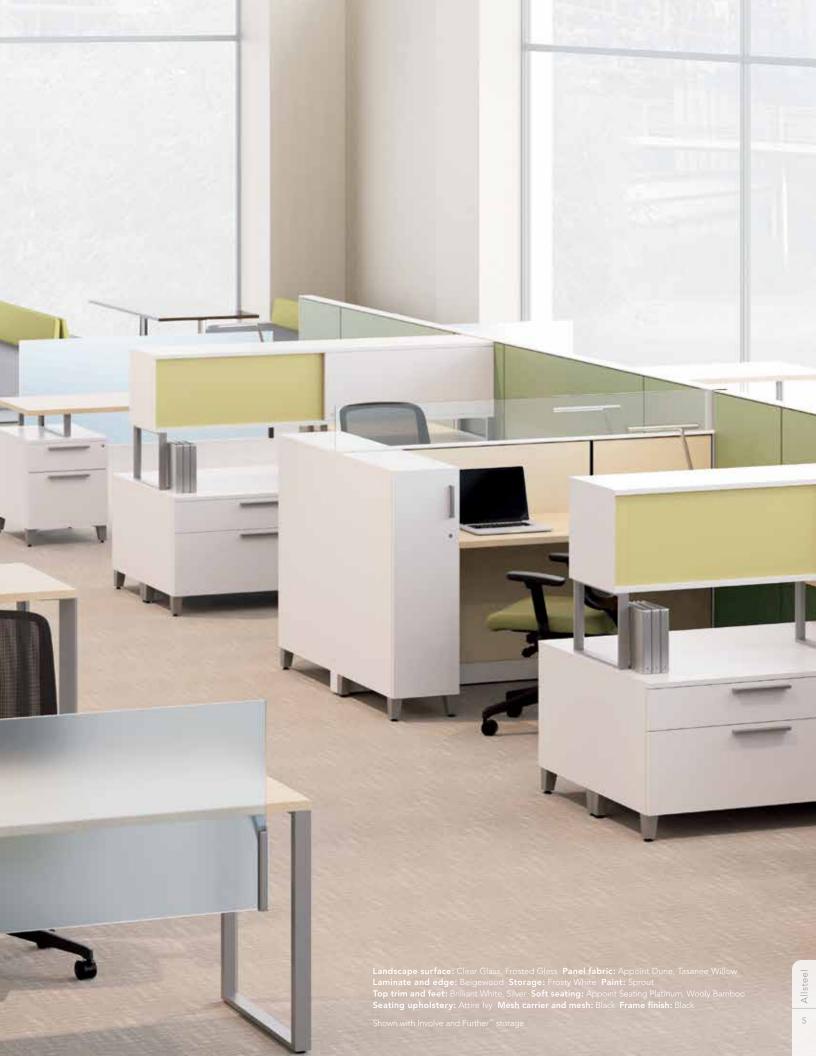

## More ways to design one-of-a-kind environments.

From the clean aesthetic of benching, to open collaborative spaces, to individual workstations, Terrace provides unique designs that make a strong visual statement.

Panel fabric: Appoint Dark Pewter Laminate (edge): Frosty White (White) Paint: Silver Seating upholstery: Appoint Seating Platinum Back carrier (3D knit): White (Dimension™ Lime) Frame finish: Titanium