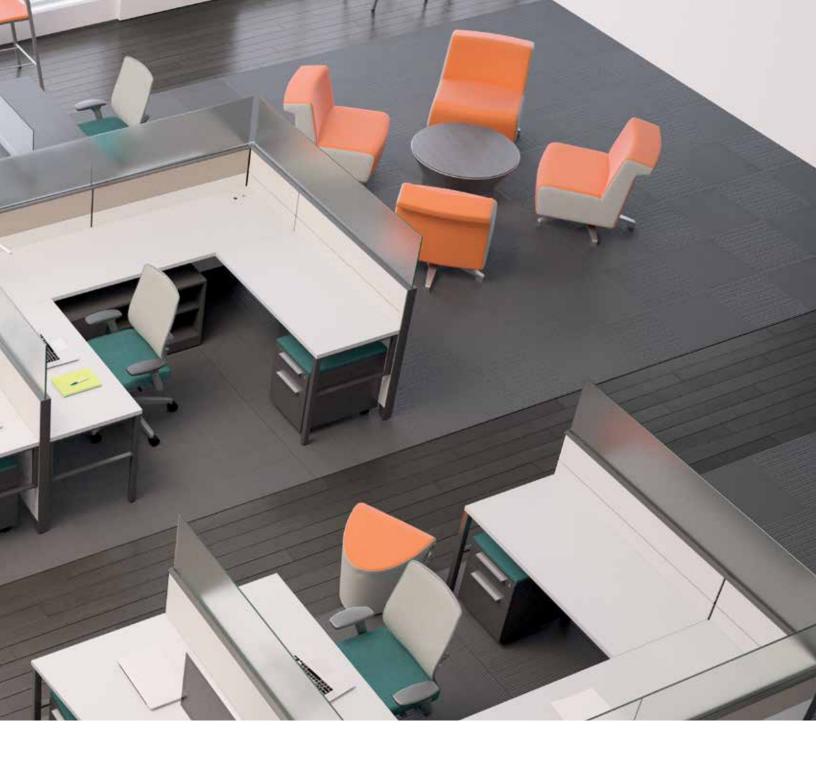

Remove a center panel and add soft seating to encourage collaboration in a shared workstation.

Convert a workstation to a meeting space by adding soft seating and lower-height storage.

Create convenient touchdown areas or separate workspaces offering ample storage and natural light.

## More ways to design one-of-a-kind environments.

From the clean aesthetic of benching, to open collaborative spaces, to individual workstations, Terrace provides unique designs that make a strong visual statement.