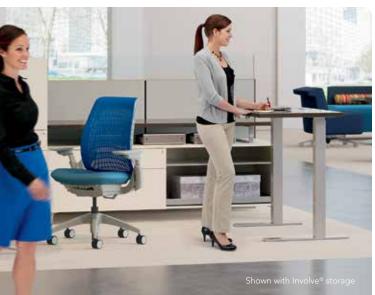

Sit-to-stand worksurface easily adjusts up and down, so you can change postures quickly.

Standing-height tables and open storage create a comfortable teaming area for sharing ideas.

Involve multi-dimensional laminate storage and soft seating support active work with options that keep everything tucked away yet easily accessible.