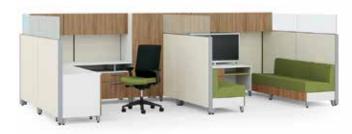

# Designed to move with you throughout the day.

With Terrace, spaces can be as active as the people who use them. Worksurfaces of varying heights give people the freedom to adjust their work position. Soft seating integrated within primary work areas encourages collaboration. And flexible storage options tailor to individual needs.

Sit-to-stand worksurface easily adjusts up and down, so you can change postures quickly.

Standing-height tables and open storage create a comfortable teaming area for sharing ideas.

Involve multi-dimensional laminate storage and soft seating support active work with options that keep everything tucked away yet easily accessible.

Shown with Align storage