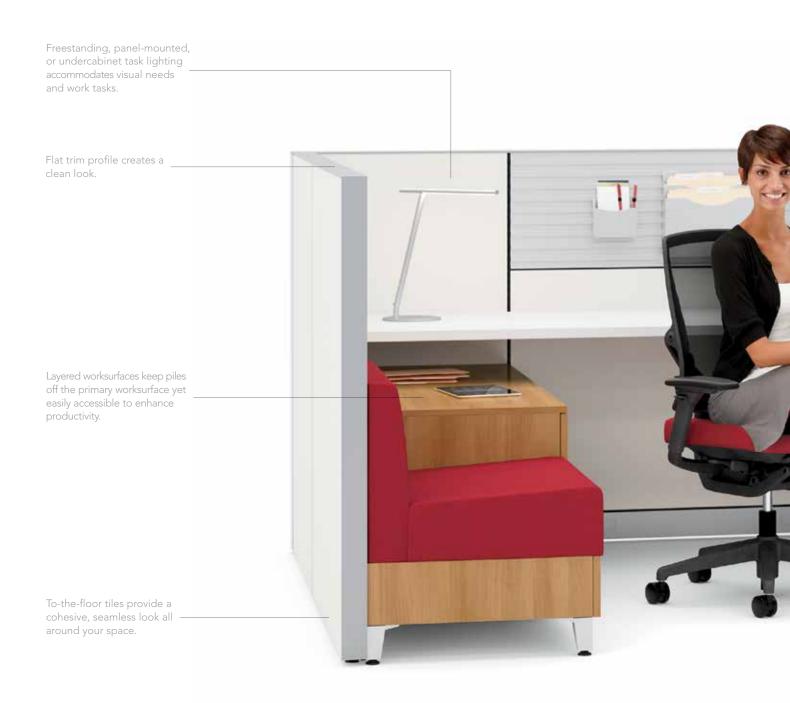

Monitor arms and keyboard trays help promote proper postures while also keeping worksurfaces clear.

Choose the amount, type, and location of storage, keeping everything within easy reach.

FSC®-certified wood can be specified on veneer worksurfaces, tiles, and storage fronts to contribute to more responsible forestry practices.

Extensions™ organization work tools reduce clutter and keep worksurfaces clear so your day stays organized.

Adding feet to storage and panels allows for air movement and offers an appealing visual aesthetic.

Soft seating doubles as hidden storage with pull-out drawers perfect for keeping materials out of the way until needed.