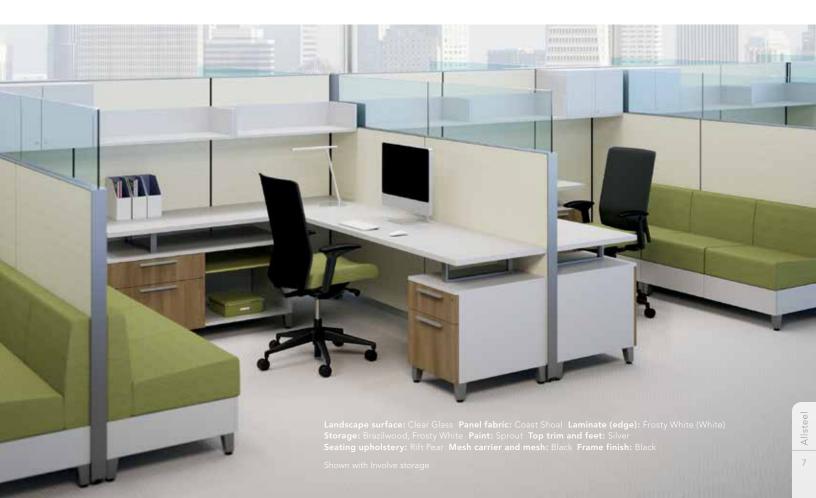

Panel fabric: Appoint Dark Pewter Laminate (edge): Frosty White (White) Paint: Silver Seating upholstery: Appoint Seating Platinum Back carrier (3D knit): White (Dimension™ Lime) Frame finish: Titanium