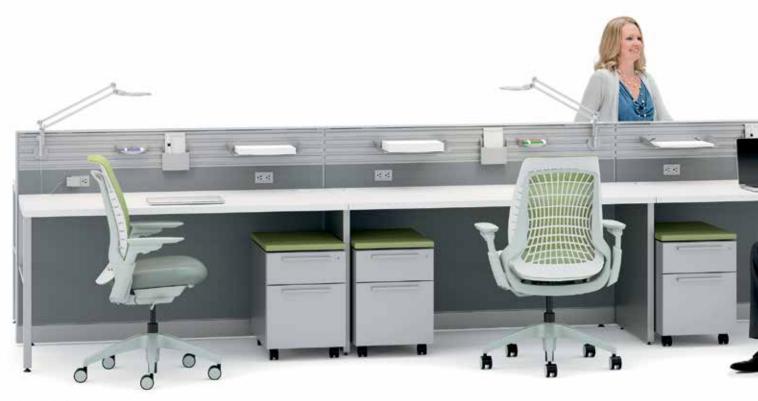

## Terrace. Make it yours.

The beautiful thing about Terrace is its broad range of functional, ergonomic, and aesthetic options. It can support heads-down concentration or encourage open interaction. You can mix and match a variety of options, from panel heights to worksurfaces, fabrics to frameless glass, and storage to accessories. With a broad selection of surface materials, you can create the perfect palette to complement your brand or style.

Monitor arms and keyboard trays help promote proper postures while also keeping worksurfaces clear.

Choose the amount, type, and location of storage, keeping everything within easy reach.

FSC®-certified wood can be specified on veneer worksurfaces, tiles, and storage fronts to contribute to more responsible forestry practices.

Extensions™ organization work tools reduce clutter and keep worksurfaces clear so your day stays organized.

Adding feet to storage and panels allows for air movement and offers an appealing visual aesthetic.