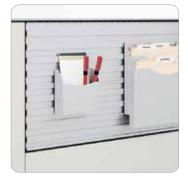

Extensions™ organization work tools reduce clutter and keep worksurfaces clear so your day stays organized.

Adding feet to storage and panels allows for air movement and offers an appealing visual aesthetic.