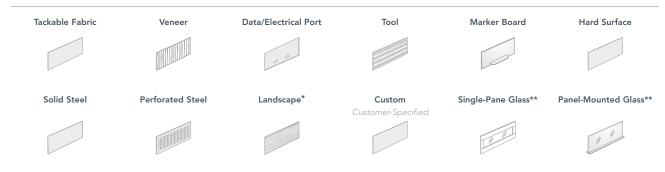

## **TILES**

<sup>\*</sup>Landscape tiles include Foundation™, Infinite Spectrum™, and Pearlescent Strata™.