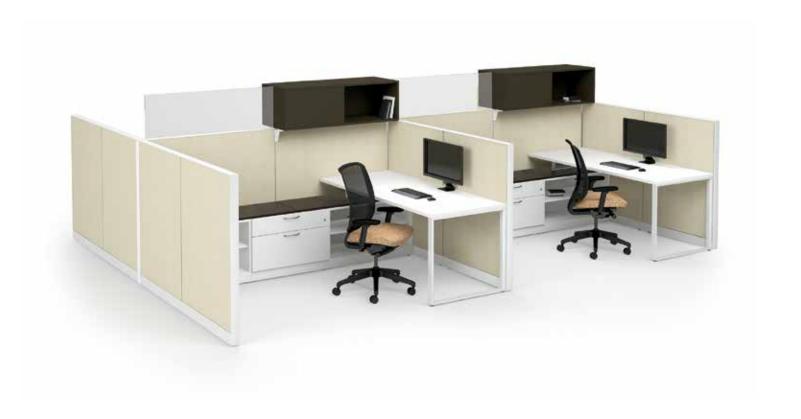

# Allsteel® Terrace®

## The building blocks for a better office.

What makes a workspace inspiring? The truth is, it's different for every office and every worker. The Terrace frame-and-tile solution offers both flexibility and refined design details. When paired with other Allsteel products, you can create beautiful, functional spaces that look as good as they work.

# Designed to move with you throughout the day.

With Terrace, spaces can be as active as the people who use them. Worksurfaces of varying heights give people the freedom to adjust their work position. Soft seating integrated within primary work areas encourages collaboration. And flexible storage options tailor to individual needs.

## More ways to design one-of-a-kind environments.

From the clean aesthetic of benching, to open collaborative spaces, to individual workstations, Terrace provides unique designs that make a strong visual statement.

## Terrace. Make it yours.

The beautiful thing about Terrace is its broad range of functional, ergonomic, and aesthetic options. It can support heads-down concentration or encourage open interaction. You can mix and match a variety of options, from panel heights to worksurfaces, fabrics to frameless glass, and storage to accessories. With a broad selection of surface materials, you can create the perfect palette to complement your brand or style.