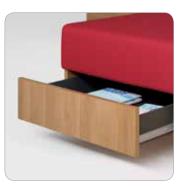

Soft seating doubles as hidden storage with pull-out drawers perfect for keeping materials out of the way until needed.