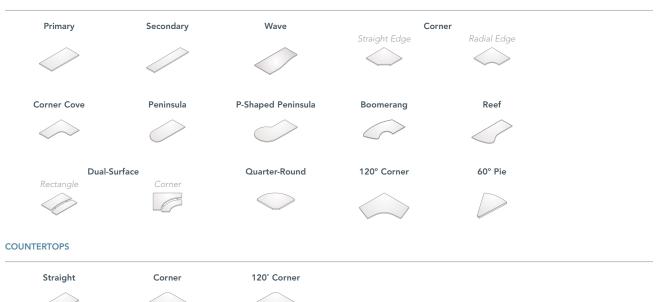

## **TILES**

<sup>\*</sup>Landscape tiles include Foundation™, Infinite Spectrum™, and Pearlescent Strata™.

## WORKSURFACES