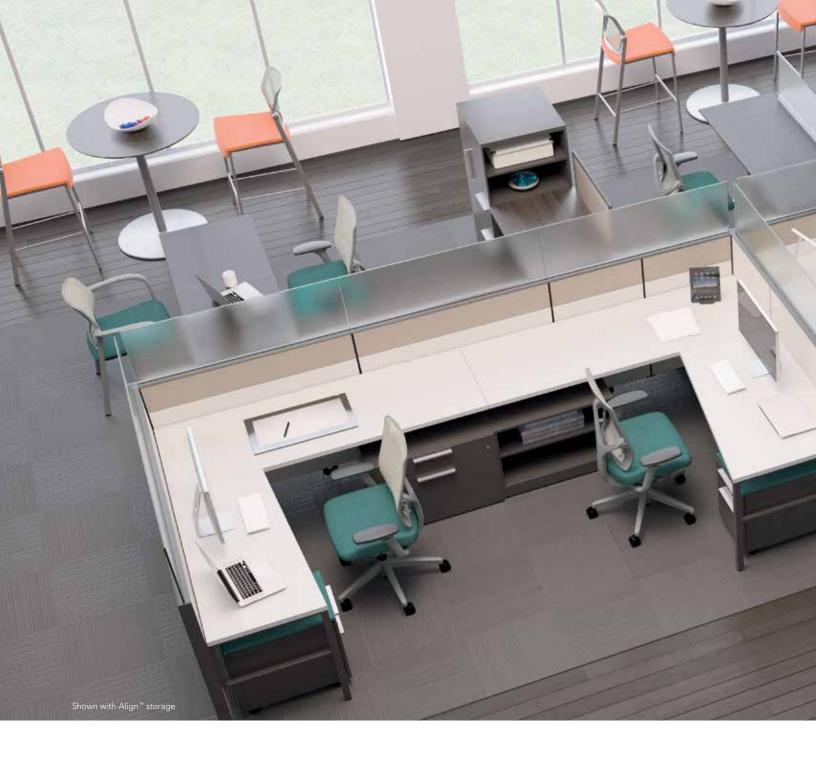

# Designed to move with you throughout the day.

With Terrace, spaces can be as active as the people who use them. Worksurfaces of varying heights give people the freedom to adjust their work position. Soft seating integrated within primary work areas encourages collaboration. And flexible storage options tailor to individual needs.

Sit-to-stand worksurface easily adjusts up and down, so you can change postures quickly.

Standing-height tables and open storage create a comfortable teaming area for sharing ideas.

Involve multi-dimensional laminate storage and soft seating support active work with options that keep everything tucked away yet easily accessible.

Shown with Align storage