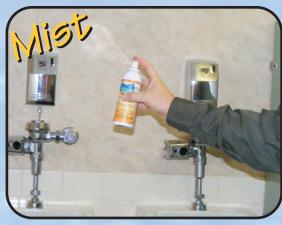

Bathrooms, lunch rooms, smokey cars, and hotel lobbies are just some of the places Earth Savors Mist can be used and enjoyed. Earth Savors Mist is a light non-aerosol spray that freshens the air and eliminates malodors.

### **DIRECTIONS FOR USE:**

Mist lightly - only one or two sprays. Use more only if odor problem is not eliminated.

Do not spray on wood or plastic surfaces.