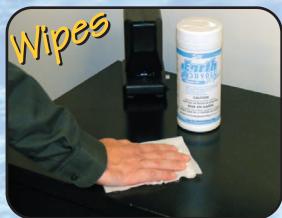

No need to use separate cleaners with Earth Savors Wipes. Each wipe cleans with ease and leaves a long-lasting scent. Earth Savors Wipes are made with an ultra soft towel that offers great strength and excellent soil absorption to withstand the dirtiest jobs. Keep Earth Savors Wipes everywhere...because you never know when messes will happen!

#### **DIRECTIONS FOR USE:**

Pull out wipe from container and open to full size. Wipe over the surface to be cleaned until stains and deposits disappear. Then flip towel over and wipe the surface lightly for a great clean. Repeat as necessary. Dispose of used wipe properly.