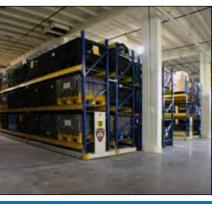

#### PUBLIC SAFETY | ActivRAC®

Convenient control operation. 7,000, 16,000 and 30,000 lbs maximum load per rack. Flexible designs that meet the most demanding warehouse requirements. Safest, most reliable and easiest to use systems. Most models install on existing floors.

#### PUBLIC SAFETY | ActivRAC®

Designed specifically for warehouse and distribution environments, ActivRAC systems enable for more property and evidence in less space, better organization and less time searching for items. The result... better efficinecy and less cost.