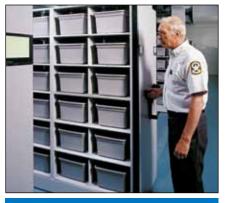

### PUBLIC SAFETY | EVIDENCE STORAGE LOCKERS

Made in USA

Preferred by law enforcement agencies throughout North America, Spacesaver DSM evidence lockers serve as a secure, unattended evidence drop-off system. Officers can securely deposit evidence day or night without having to deal with keys or combinations, or rely on an evidence technician.

- Evidence Lockers –

### PUBLIC SAFETY | EVIDENCE STORAGE LOCKERS

You don't need to be a detective to know WHO and WHEN items are deposited or retrieved from this evidence locker. With the new ControLoc™ Technology from Spacesaver®, the same DSM™ Evidence Lockers that you've known to trust can now provide evidence tracking that you can rely on...as your strongest link for a solid custody of evidence.

[5]