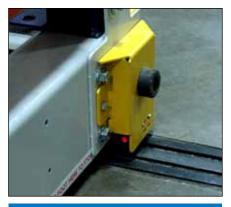

#### PUBLIC SAFETY | ActivRAC®

Convenient control operation. 7,000, 16,000 and 30,000 lbs maximum load per rack. Flexible designs that meet the most demanding warehouse requirements. Safest, most reliable and easiest to use systems. Most models install on existing floors.

Activ**RAC®** 7M/7P

ActivRAC® 30P

Safety

#### PUBLIC SAFETY | ActivRAC®

Designed specifically for warehouse and distribution environments, ActivRAC systems enable for more property and evidence in less space, better organization and less time searching for items. The result... better efficinecy and less cost.