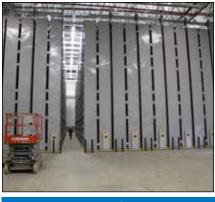

#### PUBLIC SAFETY | MOBILE STORAGE AND SHELVING

To help eliminate non-productive space created by fixed aisles, the shelving and cabinets of Spacesaver Mobile Systems are mounted on wheeled carriages that travel on rails. To initiate carriage movement, three basic modes of operation are available – Manual, Mechanically Assisted, and Powered.