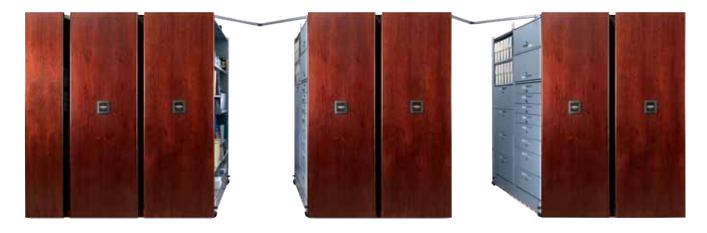

follow us on the web

Made in USA

Regardless of their size, weight or shape, virtually any type and variety of materials can be stored using a Spacesaver Mobile Storage System. Not only that, they can be stored in less floor space, reducing your building lease and construction costs.

#### PUBLIC SAFETY | MOBILE STORAGE AND SHELVING

To help eliminate non-productive space created by fixed aisles, the shelving and cabinets of Spacesaver Mobile Systems are mounted on wheeled carriages that travel on rails. To initiate carriage movement, three basic modes of operation are available – Manual, Mechanically Assisted, and Powered.