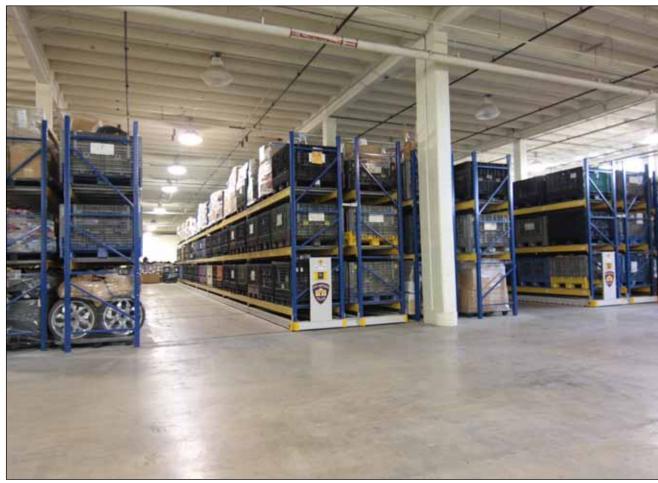

#### PUBLIC SAFETY | MOBILE STORAGE AND SHELVING

To help eliminate non-productive space created by fixed aisles, the shelving and cabinets of Spacesaver Mobile Systems are mounted on wheeled carriages that travel on rails. To initiate carriage movement, three basic modes of operation are available – Manual, Mechanically Assisted, and Powered.

follow us on the web

Made in USA

Regardless of their size, weight or shape, virtually any type and variety of materials can be stored using a Spacesaver Mobile Storage System. Not only that, they can be stored in less floor space, reducing your building lease and construction costs.