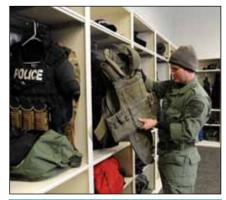

#### Make it up as you go.

Finally, there's a locker system that adapts as fast as you do. Sizes that fit your space. Configurations that meet your demands. Accessories that change with your needs. The FreeStyle® personal storage locker is the tough, adaptable, long-term solution to your personal storage requirements.

Freestyle<sup>®</sup> Personal Storage Lockers

Security Storage Lockers

Gear Bag Lockers

Features and Options

FreeStyle personal storage lockers help protect items that are near and dear to your officers, while Spacesaver gear bag lockers store items needed before and after returning from shift duty in the community.