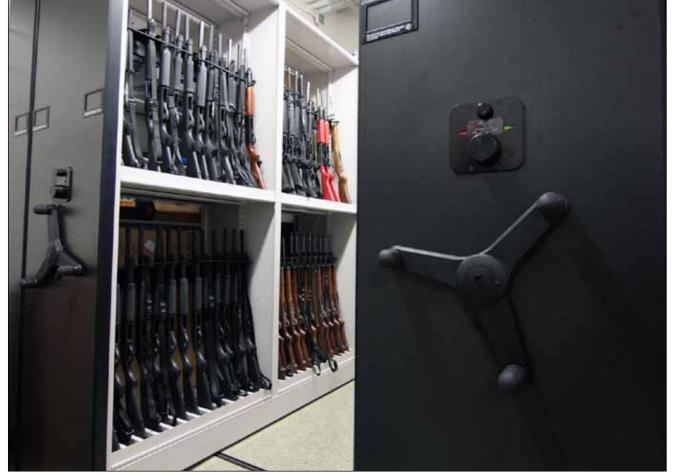

#### PUBLIC SAFETY | MOBILE STORAGE AND SHELVING

To help eliminate non-productive space created by fixed aisles, the shelving and cabinets of Spacesaver Mobile Systems are mounted on wheeled carriages that travel on rails. To initiate carriage movement, three basic modes of operation are available – Manual, Mechanically Assisted, and Powered.

[9]

Keep weapons storage and ammunition storage close at hand and locked down tight with the highly versatile and space-efficient lineup of Spacesaver Weapons Storage Systems.

Spacesaver has a storage solution for every facet of public safety. Sniper and tactical unit weapon storage, to storing weapons collected as evidence. Spacesaver has a solution for all storage areas in between.