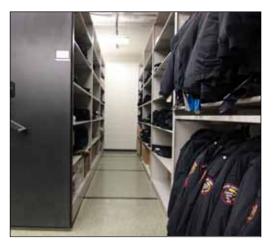

a storage solution ... from collar to conviction<sup>®</sup>.





follow us on the web





Made in USA

Regardless of their size, weight or shape, virtually any type and variety of materials can be stored using a Spacesaver Mobile Storage System. Not only that, they can be stored in less floor space, reducing your building lease and construction costs.





Long-term Evidence Storage



Records Storage



Inmate Property Storage



Features

#### PUBLIC SAFETY | MOBILE STORAGE AND SHELVING



To help eliminate non-productive space created by fixed aisles, the shelving and cabinets of Spacesaver Mobile Systems are mounted on wheeled carriages that travel on rails. To initiate carriage movement, three basic modes of operation are available – Manual, Mechanically Assisted, and Powered.









[3]

### PUBLIC SAFETY | EVIDENCE STORAGE LOCKERS

Made in USA

Preferred by law enforcement agencies throughout North America, Spacesaver DSM evidence lockers serve as a secure, unattended evidence drop-off system. Officers can securely deposit evidence day or night without having to deal with keys or combinations, or rely on an evidence technician.





- Evidence Lockers –

### PUBLIC SAFETY | EVIDENCE STORAGE LOCKERS



You don't need to be a detective to know WHO and WHEN items are deposited or retrieved from this evidence locker. With the new ControLoc™ Technology from Spacesaver®, the same DSM™ Evidence Lockers that you've known to trust can now provide evidence tracking that you can rely on...as your strongest link for a solid custody of evidence.











[5]

#### PUBLIC