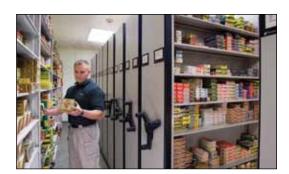

follow us on the web

Made in USA

Regardless of their size, weight or shape, virtually any type and variety of materials can be stored using a Spacesaver Mobile Storage System. Not only that, they can be stored in less floor space, reducing your building lease and construction costs.

#### PUBLIC SAFETY | MOBILE STORAGE AND SHELVING

To help eliminate non-productive space created by fixed aisles, the shelving and cabinets of Spacesaver Mobile Systems are mounted on wheeled carriages that travel on rails. To initiate carriage movement, three basic modes of operation are available – Manual, Mechanically Assisted, and Powered.