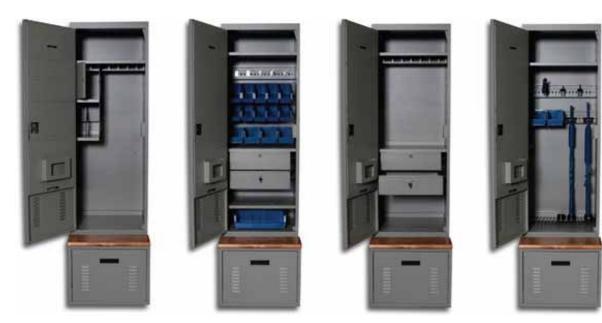

#### Make it up as you go.

Finally, there's a locker system that adapts as fast as you do. Sizes that fit your space. Configurations that meet your demands. Accessories that change with your needs. The FreeStyle® personal storage locker is the tough, adaptable, long-term solution to your personal storage requirements.

Freestyle<sup>®</sup> Personal Storage Lockers

Security Storage Lockers

Gear Bag Lockers

Features and Options

FreeStyle personal storage lockers help protect items that are near and dear to your officers, while Spacesaver gear bag lockers store items needed before and after returning from shift duty in the community.