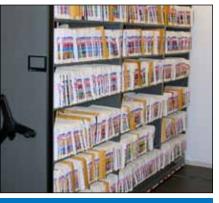

#### PUBLIC SAFETY | MOBILE STORAGE AND SHELVING

To help eliminate non-productive space created by fixed aisles, the shelving and cabinets of Spacesaver Mobile Systems are mounted on wheeled carriages that travel on rails. To initiate carriage movement, three basic modes of operation are available – Manual, Mechanically Assisted, and Powered.

[3]