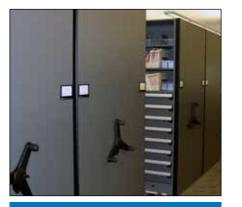

#### PUBLIC SAFETY | MOBILE STORAGE AND SHELVING

To help eliminate non-productive space created by fixed aisles, the shelving and cabinets of Spacesaver Mobile Systems are mounted on wheeled carriages that travel on rails. To initiate carriage movement, three basic modes of operation are available – Manual, Mechanically Assisted, and Powered.

#### PUBLIC SAFETY | ActivRAC®

Designed specifically for warehouse and distribution environments, ActivRAC systems enable for more property and evidence in less space, better organization and less time searching for items. The result... better efficinecy and less cost.