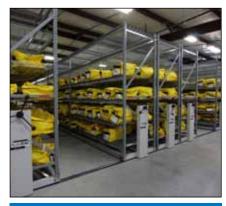

#### PUBLIC SAFETY | ActivRAC®

Convenient control operation. 7,000, 16,000 and 30,000 lbs maximum load per rack. Flexible designs that meet the most demanding warehouse requirements. Safest, most reliable and easiest to use systems. Most models install on existing floors.

#### PUBLIC SAFETY | ActivRAC®

Designed specifically for warehouse and distribution environments, ActivRAC systems enable for more property and evidence in less space, better organization and less time searching for items. The result... better efficinecy and less cost.