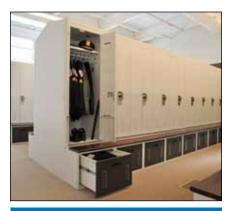

#### PUBLIC SAFETY | MOBILE STORAGE AND SHELVING

To help eliminate non-productive space created by fixed aisles, the shelving and cabinets of Spacesaver Mobile Systems are mounted on wheeled carriages that travel on rails. To initiate carriage movement, three basic modes of operation are available – Manual, Mechanically Assisted, and Powered.

[3]