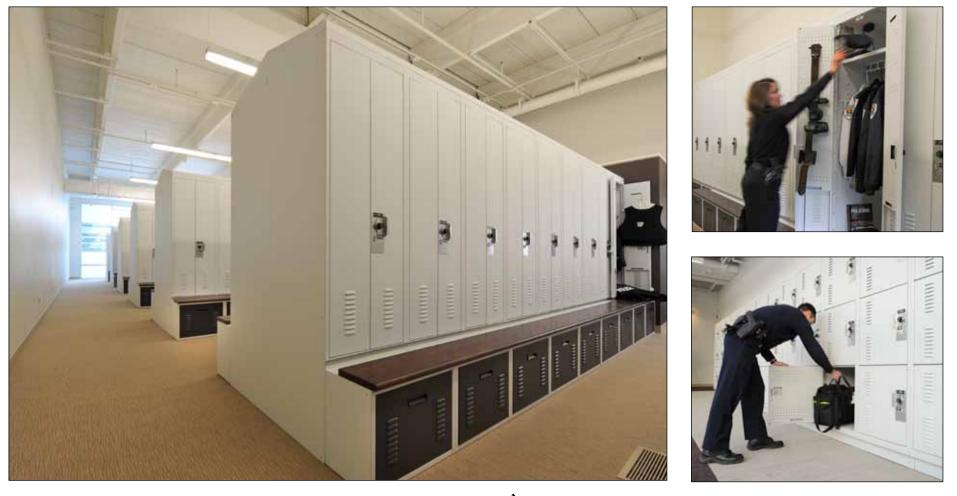

#### PUBLIC SAFETY | PERSONAL STORAGE LOCKERS

Made in USA

#### Make it up as you go.

Finally, there's a locker system that adapts as fast as you do. Sizes that fit your space. Configurations that meet your demands. Accessories that change with your needs. The FreeStyle® personal storage locker is the tough, adaptable, long-term solution to your personal storage requirements.

Freestyle<sup>®</sup> Personal Storage Lockers

Security Storage Lockers

Gear Bag Lockers

Features and Options

FreeStyle personal storage lockers help protect items that are near and dear to your officers, while Spacesaver gear bag lockers store items needed before and after returning from shift duty in the community.