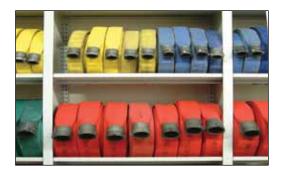

[9]

Keep weapons storage and ammunition storage close at hand and locked down tight with the highly versatile and space-efficient lineup of Spacesaver Weapons Storage Systems.

Spacesaver has a storage solution for every facet of public safety. Sniper and tactical unit weapon storage, to storing weapons collected as evidence. Spacesaver has a solution for all storage areas in between.

[11]

### Optimize your space and maximize your productivity.

At Spacesaver, our public safety storage solutions cover the gamut of the industry that shares a common goal: to protect and serve.

Tactical Unit Storage

Bicycle Storage

Small Parts

Long-term Storage