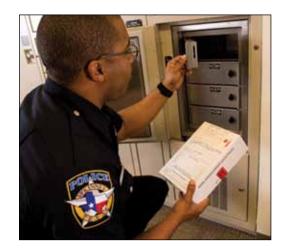

### PUBLIC SAFETY | EVIDENCE STORAGE LOCKERS

You don't need to be a detective to know WHO and WHEN items are deposited or retrieved from this evidence locker. With the new ControLoc™ Technology from Spacesaver®, the same DSM™ Evidence Lockers that you've known to trust can now provide evidence tracking that you can rely on...as your strongest link for a solid custody of evidence.