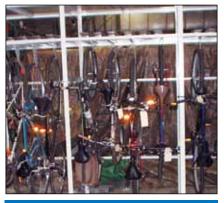

lp protect items that are near and dear to your officers, while Spacesaver gear bag lockers store items needed before and after returning from shift duty in the community.





[9]

Keep weapons storage and ammunition storage close at hand and locked down tight with the highly versatile and space-efficient lineup of Spacesaver Weapons Storage Systems.





Spacesaver has a storage solution for every facet of public safety. Sniper and tactical unit weapon storage, to storing weapons collected as evidence. Spacesaver has a solution for all storage areas in between.









[11]

### Optimize your space and maximize your productivity.

At Spacesaver, our public safety storage solutions cover the gamut of the industry that shares a common goal: to protect and serve.



Tactical Unit Storage



Bicycle Storage



Small Parts



Long-term Storage



#### PUBLIC SAFETY | ESSENTIAL STORAGE

Made in USA

Our systems are specifically designed to:

- protect the integrity of evidence throughout the chain of custody;
- ensure weapons and gear are always ready and secure;
- speed access to case files and court records; and
- optimize storage efficiency and maximize security.









From law enforcement agencies to crime labs to courthouses to correctional facilities, fire departments and beyond, our storage systems – and the strategic thinking that goes with them – are uniquely tailored around the needs of those who protect people from harm and ensure continuity of evidence is maintained and justice is served.



### PUBLIC SAFETY | DEPARTMENT SOLUTIONS

















٩ſ

[15]

Whi