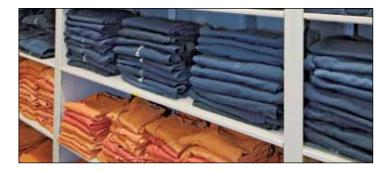

Long-term Evidence Storage

Records Storage

Inmate Property Storage

Features

#### PUBLIC SAFETY | MOBILE STORAGE AND SHELVING

To help eliminate non-productive space created by fixed aisles, the shelving and cabinets of Spacesaver Mobile Systems are mounted on wheeled carriages that travel on rails. To initiate carriage movement, three basic modes of operation are available – Manual, Mechanically Assisted, and Powered.

[3]