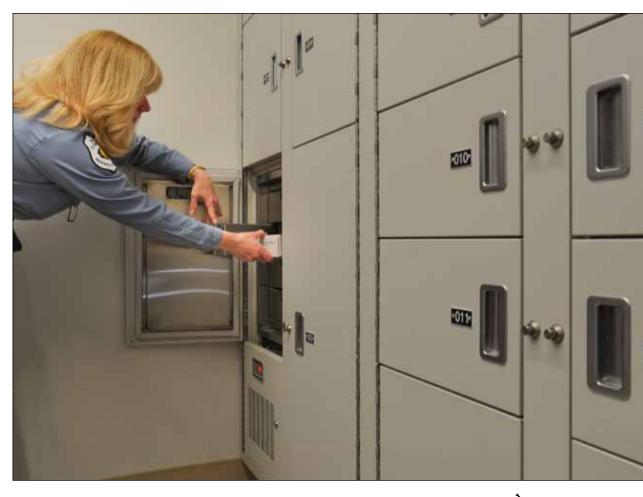

### PUBLIC SAFETY | EVIDENCE STORAGE LOCKERS

Made in USA

Preferred by law enforcement agencies throughout North America, Spacesaver DSM evidence lockers serve as a secure, unattended evidence drop-off system. Officers can securely deposit evidence day or night without having to deal with keys or combinations, or rely on an evidence technician.

### PUBLIC SAFETY | EVIDENCE STORAGE LOCKERS

You don't need to be a detective to know WHO and WHEN items are deposited or retrieved from this evidence locker. With the new ControLoc™ Technology from Spacesaver®, the same DSM™ Evidence Lockers that you've known to trust can now provide evidence tracking that you can rely on...as your strongest link for a solid custody of evidence.

[5]