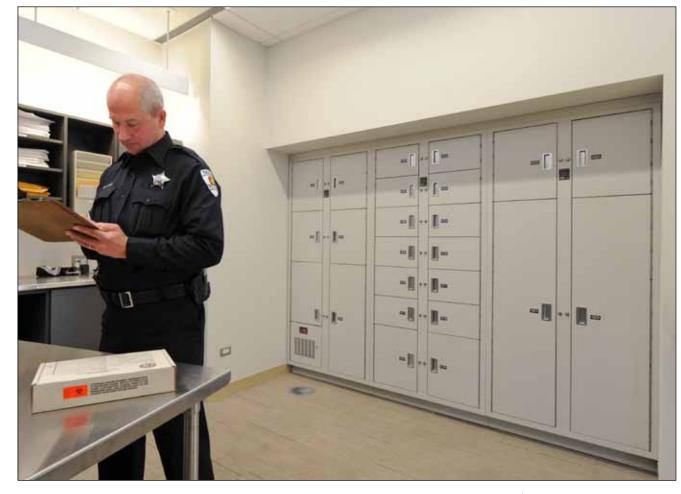

### PUBLIC SAFETY | EVIDENCE STORAGE LOCKERS

Made in USA

Preferred by law enforcement agencies throughout North America, Spacesaver DSM evidence lockers serve as a secure, unattended evidence drop-off system. Officers can securely deposit evidence day or night without having to deal with keys or combinations, or rely on an evidence technician.

### PUBLIC SAFETY | EVIDENCE STORAGE LOCKERS

You don't need to be a detective to know WHO and WHEN items are deposited or retrieved from this evidence locker. With the new ControLoc™ Technology from Spacesaver®, the same DSM™ Evidence Lockers that you've known to trust can now provide evidence tracking that you can rely on...as your strongest link for a solid custody of evidence.