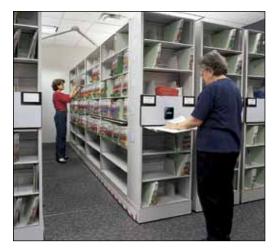

#### PUBLIC SAFETY | MOBILE STORAGE AND SHELVING

To help eliminate non-productive space created by fixed aisles, the shelving and cabinets of Spacesaver Mobile Systems are mounted on wheeled carriages that travel on rails. To initiate carriage movement, three basic modes of operation are available – Manual, Mechanically Assisted, and Powered.