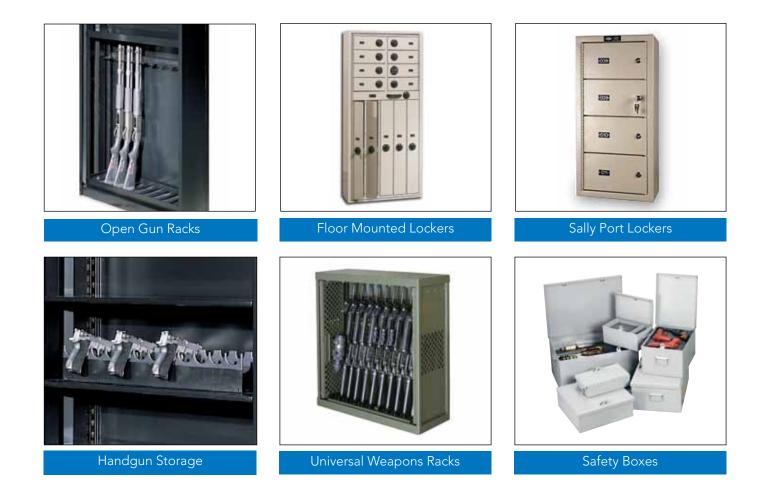

[9]

Keep weapons storage and ammunition storage close at hand and locked down tight with the highly versatile and space-efficient lineup of Spacesaver Weapons Storage Systems.

Spacesaver has a storage solution for every facet of public safety. Sniper and tactical unit weapon storage, to storing weapons collected as evidence. Spacesaver has a solution for all storage areas in between.

[11]