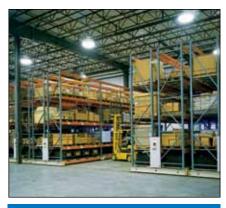

#### PUBLIC SAFETY | MOBILE STORAGE AND SHELVING

To help eliminate non-productive space created by fixed aisles, the shelving and cabinets of Spacesaver Mobile Systems are mounted on wheeled carriages that travel on rails. To initiate carriage movement, three basic modes of operation are available – Manual, Mechanically Assisted, and Powered.

[3]