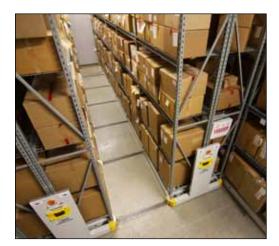

#### PUBLIC SAFETY | MOBILE STORAGE AND SHELVING

To help eliminate non-productive space created by fixed aisles, the shelving and cabinets of Spacesaver Mobile Systems are mounted on wheeled carriages that travel on rails. To initiate carriage movement, three basic modes of operation are available – Manual, Mechanically Assisted, and Powered.

follow us on the web

Made in USA

Regardless of their size, weight or shape, virtually any type and variety of materials can be stored using a Spacesaver Mobile Storage System. Not only that, they can be stored in less floor space, reducing your building lease and construction costs.