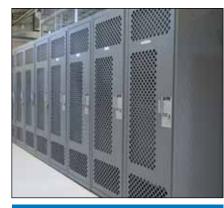

### PUBLIC SAFETY | EVIDENCE STORAGE LOCKERS

Made in USA

Preferred by law enforcement agencies throughout North America, Spacesaver DSM evidence lockers serve as a secure, unattended evidence drop-off system. Officers can securely deposit evidence day or night without having to deal with keys or combinations, or rely on an evidence technician.

- Evidence Lockers –

### PUBLIC SAFETY | EVIDENCE STORAGE LOCKERS

You don't need to be a detective to know WHO and WHEN items are deposited or retrieved from this evidence locker. With the new ControLoc™ Technology from Spacesaver®, the same DSM™ Evidence Lockers that you've known to trust can now provide evidence tracking that you can rely on...as your strongest link for a solid custody of evidence.

[5]