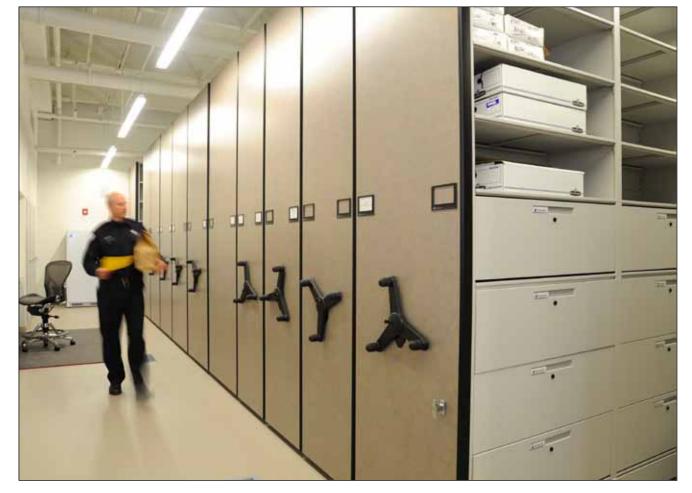

#### PUBLIC SAFETY | MOBILE STORAGE AND SHELVING

To help eliminate non-productive space created by fixed aisles, the shelving and cabinets of Spacesaver Mobile Systems are mounted on wheeled carriages that travel on rails. To initiate carriage movement, three basic modes of operation are available – Manual, Mechanically Assisted, and Powered.

[3]