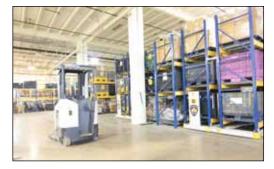

#### PUBLIC SAFETY | ActivRAC®

Convenient control operation. 7,000, 16,000 and 30,000 lbs maximum load per rack. Flexible designs that meet the most demanding warehouse requirements. Safest, most reliable and easiest to use systems. Most models install on existing floors.

Activ**RAC®** 7M/7P

ActivRAC® 30P

Safety

#### PUBLIC SAFETY | ActivRAC®

Designed specifically for warehouse and distribution environments, ActivRAC systems enable for more property and evidence in less space, better organization and less time searching for items. The result... better efficinecy and less cost.