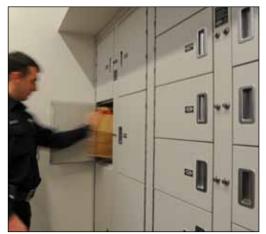

### PUBLIC SAFETY | EVIDENCE STORAGE LOCKERS

Made in USA

Preferred by law enforcement agencies throughout North America, Spacesaver DSM evidence lockers serve as a secure, unattended evidence drop-off system. Officers can securely deposit evidence day or night without having to deal with keys or combinations, or rely on an evidence technician.

### PUBLIC SAFETY | EVIDENCE STORAGE LOCKERS

You don't need to be a detective to know WHO and WHEN items are deposited or retrieved from this evidence locker. With the new ControLoc™ Technology from Spacesaver®, the same DSM™ Evidence Lockers that you've known to trust can now provide evidence tracking that you can rely on...as your strongest link for a solid custody of evidence.