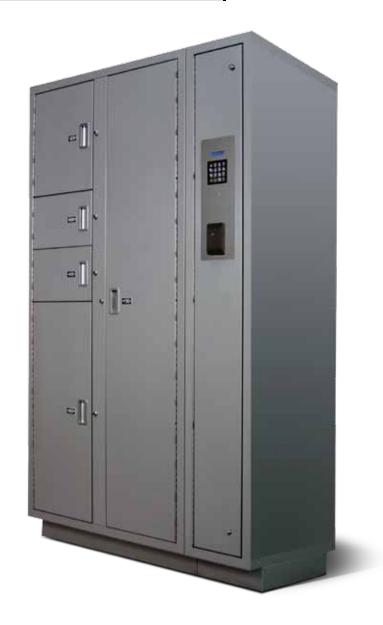

### PUBLIC SAFETY | EVIDENCE STORAGE LOCKERS

Made in USA

Preferred by law enforcement agencies throughout North America, Spacesaver DSM evidence lockers serve as a secure, unattended evidence drop-off system. Officers can securely deposit evidence day or night without having to deal with keys or combinations, or rely on an evidence technician.

### PUBLIC SAFETY | EVIDENCE STORAGE LOCKERS

You don't need to be a detective to know WHO and WHEN items are deposited or retrieved from this evidence locker. With the new ControLoc™ Technology from Spacesaver®, the same DSM™ Evidence Lockers that you've known to trust can now provide evidence tracking that you can rely on...as your strongest link for a solid custody of evidence.