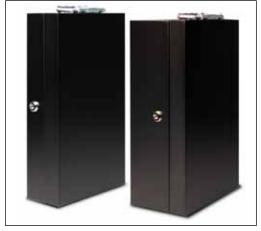

### PUBLIC SAFETY | EVIDENCE STORAGE LOCKERS

Made in USA

Preferred by law enforcement agencies throughout North America, Spacesaver DSM evidence lockers serve as a secure, unattended evidence drop-off system. Officers can securely deposit evidence day or night without having to deal with keys or combinations, or rely on an evidence technician.

### PUBLIC SAFETY | EVIDENCE STORAGE LOCKERS

You don't need to be a detective to know WHO and WHEN items are deposited or retrieved from this evidence locker. With the new ControLoc™ Technology from Spacesaver®, the same DSM™ Evidence Lockers that you've known to trust can now provide evidence tracking that you can rely on...as your strongest link for a solid custody of evidence.