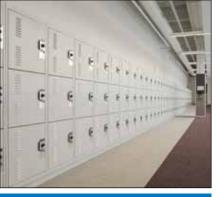

#### PUBLIC SAFETY | PERSONAL STORAGE LOCKERS

Made in USA

#### Make it up as you go.

Finally, there's a locker system that adapts as fast as you do. Sizes that fit your space. Configurations that meet your demands. Accessories that change with your needs. The FreeStyle® personal storage locker is the tough, adaptable, long-term solution to your personal storage requirements.

Freestyle<sup>®</sup> Personal Storage Lockers

Security Storage Lockers

Gear Bag Lockers

Features and Options

FreeStyle personal storage lockers help protect items that are near and dear to your officers, while Spacesaver gear bag lockers store items needed before and after returning from shift duty in the community.