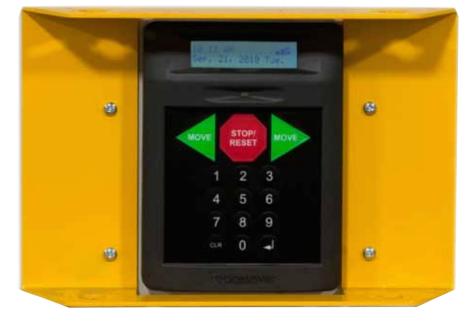

#### PUBLIC SAFETY | ActivRAC®

Convenient control operation. 7,000, 16,000 and 30,000 lbs maximum load per rack. Flexible designs that meet the most demanding warehouse requirements. Safest, most reliable and easiest to use systems. Most models install on existing floors.

Activ**RAC®** 7M/7P

ActivRAC® 30P

Safety

#### PUBLIC SAFETY | ActivRAC®

Designed specifically for warehouse and distribution environments, ActivRAC systems enable for more property and evidence in less space, better organization and less time searching for items. The result... better efficinecy and less cost.