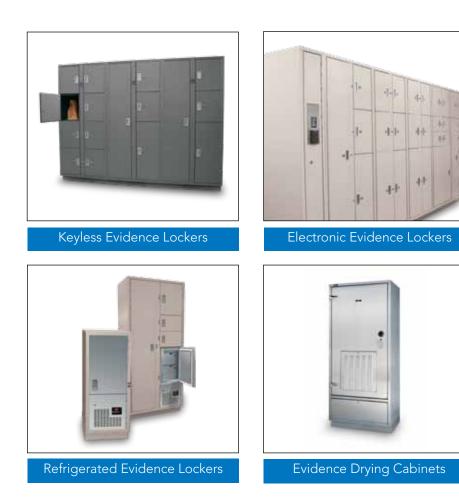

### PUBLIC SAFETY | EVIDENCE STORAGE LOCKERS

Made in USA

Preferred by law enforcement agencies throughout North America, Spacesaver DSM evidence lockers serve as a secure, unattended evidence drop-off system. Officers can securely deposit evidence day or night without having to deal with keys or combinations, or rely on an evidence technician.

- Evidence Lockers –

### PUBLIC SAFETY | EVIDENCE STORAGE LOCKERS

You don't need to be a detective to know WHO and WHEN items are deposited or retrieved from this evidence locker. With the new ControLoc™ Technology from Spacesaver®, the same DSM™ Evidence Lockers that you've known to trust can now provide evidence tracking that you can rely on...as your strongest link for a solid custody of evidence.

[5]