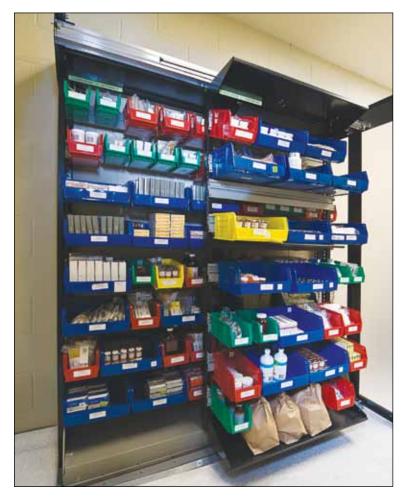

Long-term Evidence Storage

Records Storage

Inmate Property Storage

Features

#### PUBLIC SAFETY | MOBILE STORAGE AND SHELVING

To help eliminate non-productive space created by fixed aisles, the shelving and cabinets of Spacesaver Mobile Systems are mounted on wheeled carriages that travel on rails. To initiate carriage movement, three basic modes of operation are available – Manual, Mechanically Assisted, and Powered.